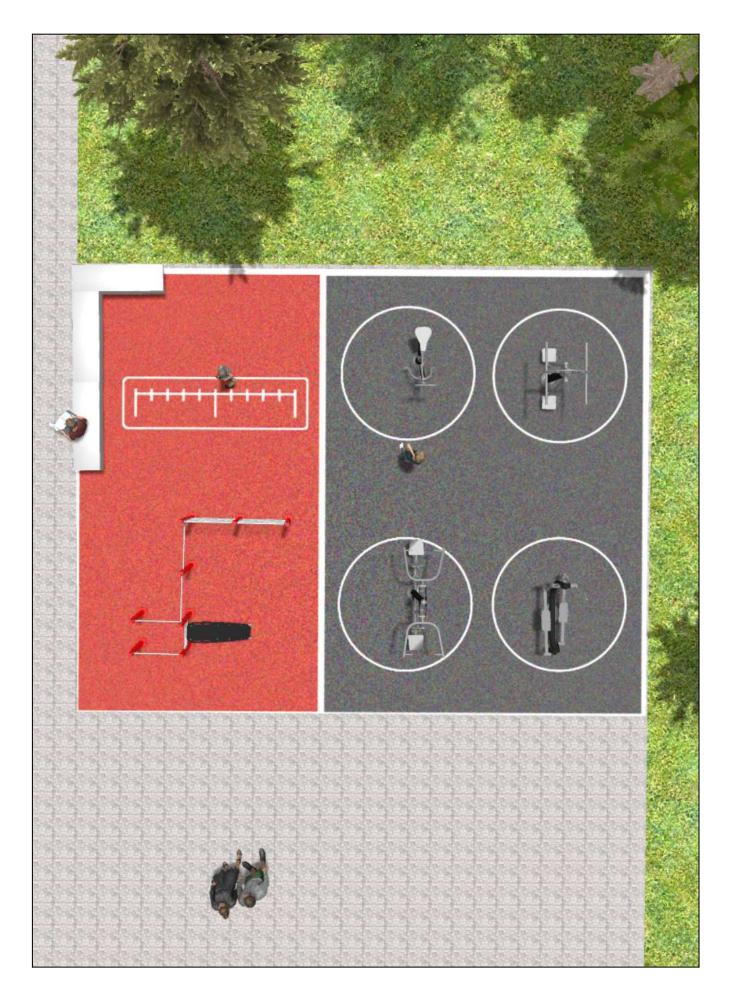

Surface: 130 m<sup>2</sup>

Email: info@benito.com Telephone: +34 93 852 1000

BENITO -Playground Equipment

| Product | Description                                                                                                                                                                                                                                                                                                                                                                                                                                                                                                                                         |
|---------|-----------------------------------------------------------------------------------------------------------------------------------------------------------------------------------------------------------------------------------------------------------------------------------------------------------------------------------------------------------------------------------------------------------------------------------------------------------------------------------------------------------------------------------------------------|
| JCIR22H | Workfit Pro XL   BENITO designs and manufactures sports and leisure areas for exercising and enjoying the outdoors.   Work-fit PRO is a professional product intended for people who want to do intensive exercise to strengthen their mind and body.   Each model includes several elements to do different comprehensive exercises thus developing a good physical condition.   Data Sheet Certificate                                                                                                                                            |
| JSA006N | Climber   The healthy elements manufactured by BENITO enable people to exercise in both public and private spaces, increasing their well-being and quality of life while boosting health and social relations.   - Health functions: improving cardiovascular and respiratory functions, strengthening muscles and enhancing agility, flexibility and coordination of movements.   - Social functions: creating leisure activities, promoting social integration and a more intensive recreational use of public spaces.   Data Sheet Certificate   |
| JSA008N | Rowing   The healthy elements manufactured by BENITO enable people to exercise in both public and private spaces, increasing their well-being and quality of life while boosting health and social relations.   - Health functions: improving cardiovascular and respiratory functions, strengthening muscles and enhancing agility, flexibility and coordination of movements.   - Social functions: creating leisure activities, promoting social integration and a more intensive recreational use of public spaces.   Data Sheet Certificate    |
| JSA010N | Pull Down   The healthy elements manufactured by BENITO enable people to exercise in both public and private spaces, increasing their well-being and quality of life while boosting health and social relations.   - Health functions: improving cardiovascular and respiratory functions, strengthening muscles and enhancing agility, flexibility and coordination of movements.   - Social functions: creating leisure activities, promoting social integration and a more intensive recreational use of public spaces.   Data Sheet Certificate |
| JSA011N | Skiing   The healthy elements manufactured by BENITO enable people to exercise in both public and private spaces, increasing their well-being and quality of life while boosting health and social relations.   - Health functions: improving cardiovascular and respiratory functions, strengthening muscles and enhancing agility, flexibility and coordination of movements.   - Social functions: creating leisure activities, promoting social integration and a more intensive recreational use of public spaces.   Data Sheet Certificate    |