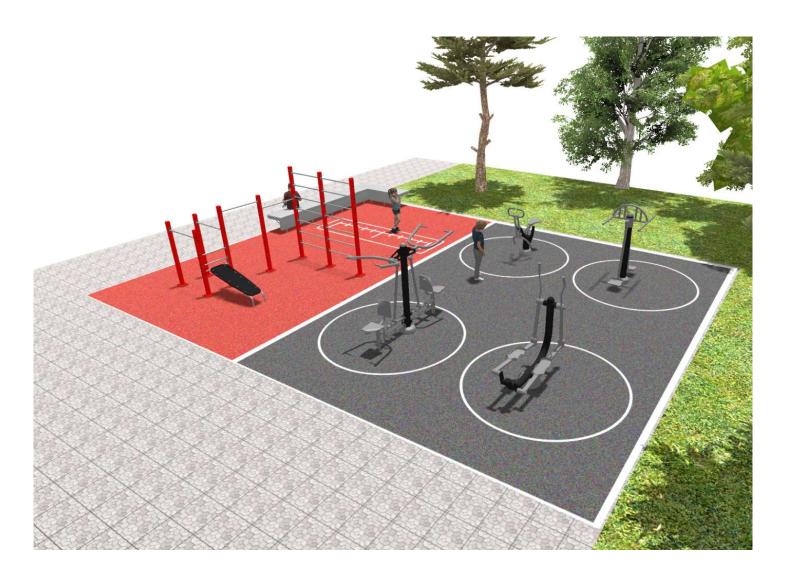

Surface: 130 m<sup>2</sup>

Email: info@benito.com Telephone: +34 93 852 1000

BENITO -Playground Equipment

| Product | Description                                                                                                                                                                                                                                                                                                                                                                                                                                                                                                                                         |
|---------|-----------------------------------------------------------------------------------------------------------------------------------------------------------------------------------------------------------------------------------------------------------------------------------------------------------------------------------------------------------------------------------------------------------------------------------------------------------------------------------------------------------------------------------------------------|
| JCIR22H | Workfit Pro XL   BENITO designs and manufactures sports and leisure areas for exercising and enjoying the outdoors.   Work-fit PRO is a professional product intended for people who want to do intensive exercise to strengthen their mind and body.   Each model includes several elements to do different comprehensive exercises thus developing a good physical condition.   Data Sheet Certificate                                                                                                                                            |
| JSA006N | Climber   The healthy elements manufactured by BENITO enable people to exercise in both public and private spaces, increasing their well-being and quality of life while boosting health and social relations.   - Health functions: improving cardiovascular and respiratory functions, strengthening muscles and enhancing agility, flexibility and coordination of movements.   - Social functions: creating leisure activities, promoting social integration and a more intensive recreational use of public spaces.   Data Sheet Certificate   |
| JSA008N | Rowing   The healthy elements manufactured by BENITO enable people to exercise in both public and private spaces, increasing their well-being and quality of life while boosting health and social relations.   - Health functions: improving cardiovascular and respiratory functions, strengthening muscles and enhancing agility, flexibility and coordination of movements.   - Social functions: creating leisure activities, promoting social integration and a more intensive recreational use of public spaces.   Data Sheet Certificate    |
| JSA010N | Pull Down   The healthy elements manufactured by BENITO enable people to exercise in both public and private spaces, increasing their well-being and quality of life while boosting health and social relations.   - Health functions: improving cardiovascular and respiratory functions, strengthening muscles and enhancing agility, flexibility and coordination of movements.   - Social functions: creating leisure activities, promoting social integration and a more intensive recreational use of public spaces.   Data Sheet Certificate |
| JSA011N | Skiing   The healthy elements manufactured by BENITO enable people to exercise in both public and private spaces, increasing their well-being and quality of life while boosting health and social relations.   - Health functions: improving cardiovascular and respiratory functions, strengthening muscles and enhancing agility, flexibility and coordination of movements.   - Social functions: creating leisure activities, promoting social integration and a more intensive recreational use of public spaces.   Data Sheet Certificate    |