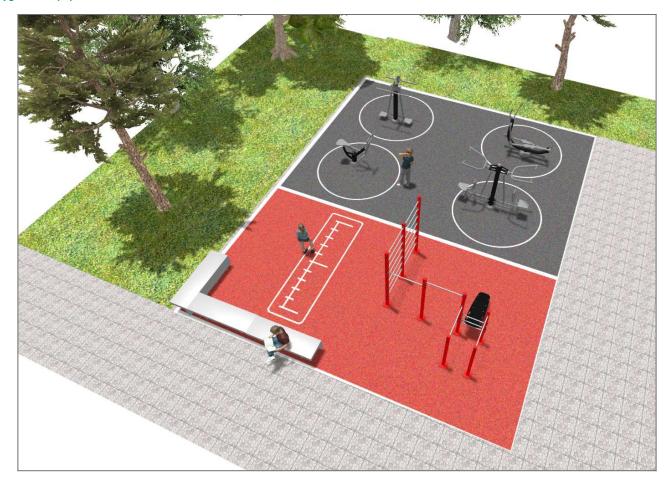

Surface: 130 m<sup>2</sup>

Email: info@benito.com Telephone: +34 93 852 1000

BENITO -Playground Equipment

| Product | Description                                                                                                                                                                                                                                                                                                                                                                                                                                                                                                                                         |
|---------|-----------------------------------------------------------------------------------------------------------------------------------------------------------------------------------------------------------------------------------------------------------------------------------------------------------------------------------------------------------------------------------------------------------------------------------------------------------------------------------------------------------------------------------------------------|
| JCIR22H | Workfit Pro XL   BENITO designs and manufactures sports and leisure areas for exercising and enjoying the outdoors.   Work-fit PRO is a professional product intended for people who want to do intensive exercise to strengthen their mind and body.   Each model includes several elements to do different comprehensive exercises thus developing a good physical condition.   Data Sheet Certificate                                                                                                                                            |
| JSA006N | Climber   The healthy elements manufactured by BENITO enable people to exercise in both public and private spaces, increasing their well-being and quality of life while boosting health and social relations.   - Health functions: improving cardiovascular and respiratory functions, strengthening muscles and enhancing agility, flexibility and coordination of movements.   - Social functions: creating leisure activities, promoting social integration and a more intensive recreational use of public spaces.   Data Sheet Certificate   |
| JSA008N | Rowing   The healthy elements manufactured by BENITO enable people to exercise in both public and private spaces, increasing their well-being and quality of life while boosting health and social relations.   - Health functions: improving cardiovascular and respiratory functions, strengthening muscles and enhancing agility, flexibility and coordination of movements.   - Social functions: creating leisure activities, promoting social integration and a more intensive recreational use of public spaces.   Data Sheet Certificate    |
| JSA010N | Pull Down   The healthy elements manufactured by BENITO enable people to exercise in both public and private spaces, increasing their well-being and quality of life while boosting health and social relations.   - Health functions: improving cardiovascular and respiratory functions, strengthening muscles and enhancing agility, flexibility and coordination of movements.   - Social functions: creating leisure activities, promoting social integration and a more intensive recreational use of public spaces.   Data Sheet Certificate |
| JSA011N | Skiing   The healthy elements manufactured by BENITO enable people to exercise in both public and private spaces, increasing their well-being and quality of life while boosting health and social relations.   - Health functions: improving cardiovascular and respiratory functions, strengthening muscles and enhancing agility, flexibility and coordination of movements.   - Social functions: creating leisure activities, promoting social integration and a more intensive recreational use of public spaces.   Data Sheet Certificate    |