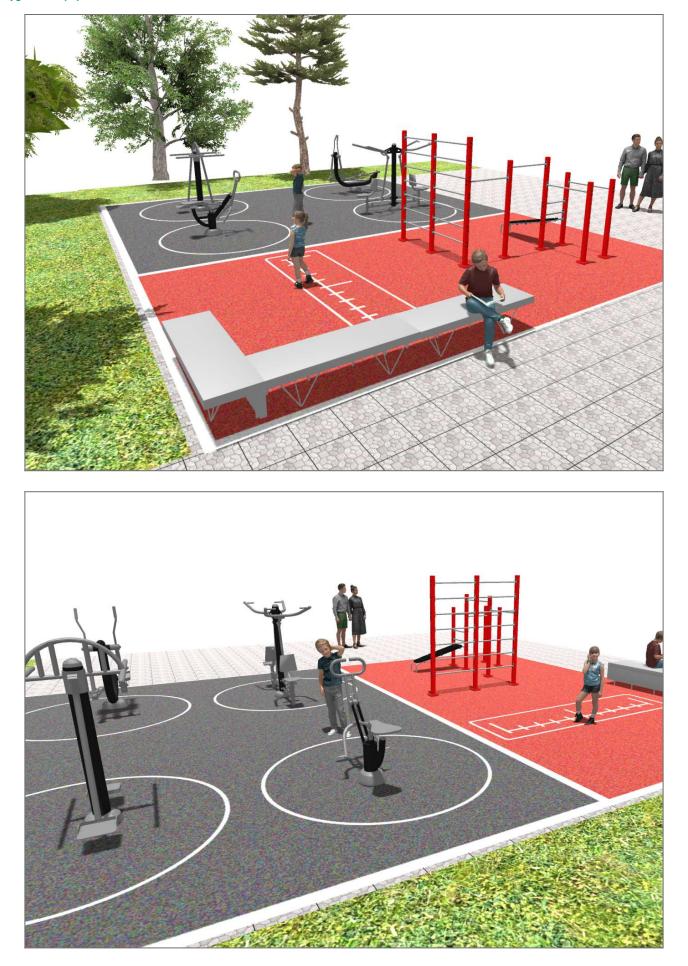

Surface: 130 m<sup>2</sup>

Email: info@benito.com Telephone: +34 93 852 1000

BENITO -Playground Equipment

| Product | Description                                                                                                                                                                                                                                                                                                                                                                                                                                                                                                                                         |
|---------|-----------------------------------------------------------------------------------------------------------------------------------------------------------------------------------------------------------------------------------------------------------------------------------------------------------------------------------------------------------------------------------------------------------------------------------------------------------------------------------------------------------------------------------------------------|
| JCIR22H | Workfit Pro XL   BENITO designs and manufactures sports and leisure areas for exercising and enjoying the outdoors.   Work-fit PRO is a professional product intended for people who want to do intensive exercise to strengthen their mind and body.   Each model includes several elements to do different comprehensive exercises thus developing a good physical condition.   Data Sheet Certificate                                                                                                                                            |
| JSA006N | Climber   The healthy elements manufactured by BENITO enable people to exercise in both public and private spaces, increasing their well-being and quality of life while boosting health and social relations.   - Health functions: improving cardiovascular and respiratory functions, strengthening muscles and enhancing agility, flexibility and coordination of movements.   - Social functions: creating leisure activities, promoting social integration and a more intensive recreational use of public spaces.   Data Sheet Certificate   |
| JSA008N | Rowing   The healthy elements manufactured by BENITO enable people to exercise in both public and private spaces, increasing their well-being and quality of life while boosting health and social relations.   - Health functions: improving cardiovascular and respiratory functions, strengthening muscles and enhancing agility, flexibility and coordination of movements.   - Social functions: creating leisure activities, promoting social integration and a more intensive recreational use of public spaces.   Data Sheet Certificate    |
| JSA010N | Pull Down   The healthy elements manufactured by BENITO enable people to exercise in both public and private spaces, increasing their well-being and quality of life while boosting health and social relations.   - Health functions: improving cardiovascular and respiratory functions, strengthening muscles and enhancing agility, flexibility and coordination of movements.   - Social functions: creating leisure activities, promoting social integration and a more intensive recreational use of public spaces.   Data Sheet Certificate |
| JSA011N | Skiing   The healthy elements manufactured by BENITO enable people to exercise in both public and private spaces, increasing their well-being and quality of life while boosting health and social relations.   - Health functions: improving cardiovascular and respiratory functions, strengthening muscles and enhancing agility, flexibility and coordination of movements.   - Social functions: creating leisure activities, promoting social integration and a more intensive recreational use of public spaces.   Data Sheet Certificate    |