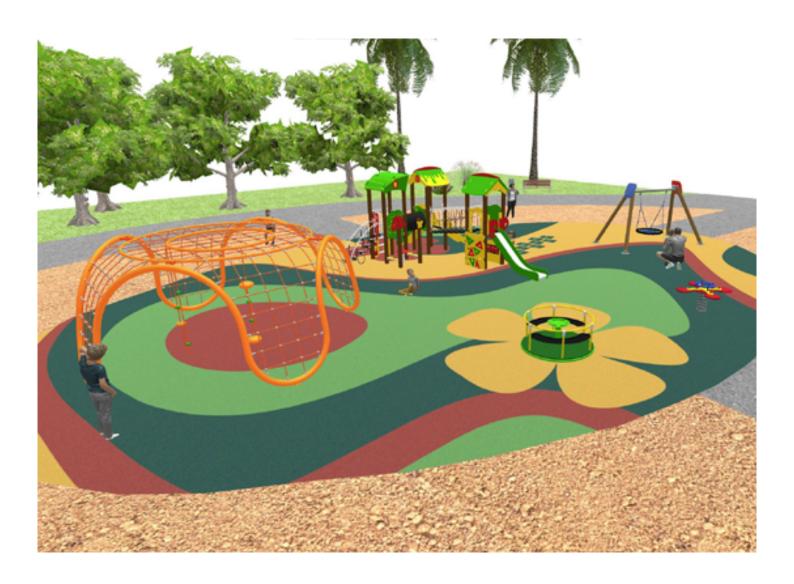

## **BENITO**-Playground Equipment

| Product   | Description                                                                                                                                                                                                                                           |
|-----------|-------------------------------------------------------------------------------------------------------------------------------------------------------------------------------------------------------------------------------------------------------|
| JC06B     | Cosmic Structure, Metal: hot dip galvanised and powder-coated steel resistant to corrosion. Colours: RAL6018, RAL1028                                                                                                                                 |
|           | Data Sheet Certificate                                                                                                                                                                                                                                |
| JFS06     | Flop Fun and educative spring swing for children. Made of resistant materials according to the EN1176 standard.                                                                                                                                       |
|           | Data Sheet Certificate Conformity                                                                                                                                                                                                                     |
| JL1000010 | METAL 1 Nest Swings for children made of different materials such as wood and steel. Resistant to abrasion, corrosion and bad weather conditions.                                                                                                     |
|           | Data Sheet Certificate Conformity                                                                                                                                                                                                                     |
| JPIN03    | Three Playground collection made with maintenance-free materials: mixed extrusion post made of aluminum and polymer, one-piece aluminum steps and the anti-slip polymer platforms. The user will find inclusive games in every part of the structure. |
|           | Data Sheet   Acreditative Letter   Certificate Conformity                                                                                                                                                                                             |
| PRI5      | Red Cuat How high can you go? Climb every mountain with our Spider net range.                                                                                                                                                                         |
|           | <u>Data Sheet</u>                                                                                                                                                                                                                                     |