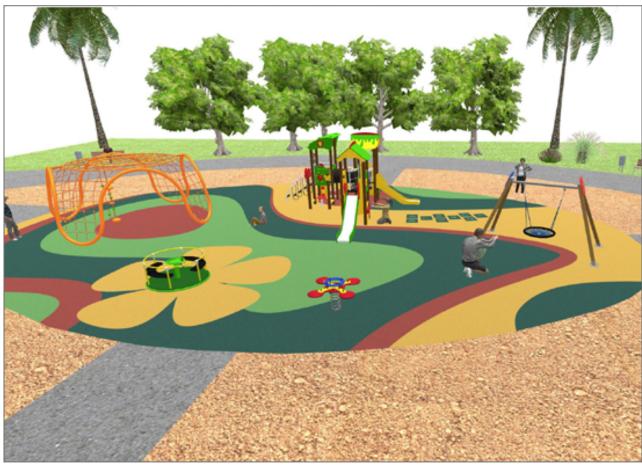

## **BENITO**-Playground Equipment

| Product   | Description                                                                                                                                                                                                                                           |
|-----------|-------------------------------------------------------------------------------------------------------------------------------------------------------------------------------------------------------------------------------------------------------|
| JC06B     | Cosmic Structure, Metal: hot dip galvanised and powder-coated steel resistant to corrosion. Colours: RAL6018, RAL1028                                                                                                                                 |
|           | Data Sheet Certificate                                                                                                                                                                                                                                |
| JFS06     | Flop Fun and educative spring swing for children. Made of resistant materials according to the EN1176 standard.                                                                                                                                       |
|           | Data Sheet Certificate Conformity                                                                                                                                                                                                                     |
| JL1000010 | METAL 1 Nest Swings for children made of different materials such as wood and steel. Resistant to abrasion, corrosion and bad weather conditions.                                                                                                     |
|           | Data Sheet Certificate Conformity                                                                                                                                                                                                                     |
| JPIN03    | Three Playground collection made with maintenance-free materials: mixed extrusion post made of aluminum and polymer, one-piece aluminum steps and the anti-slip polymer platforms. The user will find inclusive games in every part of the structure. |
|           | Data Sheet   Acreditative Letter   Certificate Conformity                                                                                                                                                                                             |
| PRI5      | Red Cuat How high can you go? Climb every mountain with our Spider net range.                                                                                                                                                                         |
|           | <u>Data Sheet</u>                                                                                                                                                                                                                                     |