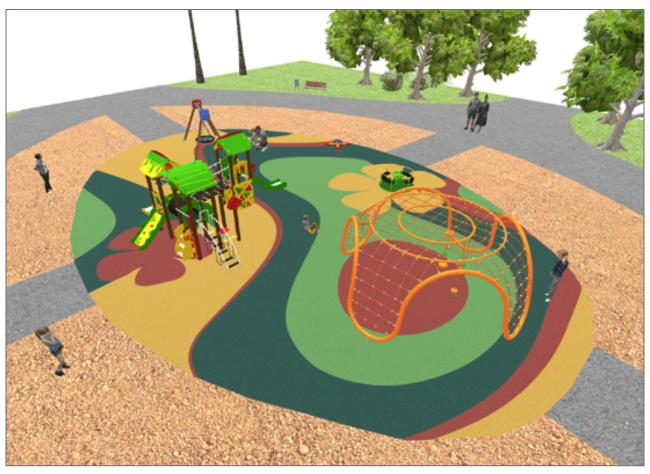

## **BENITO**-Playground Equipment

| Product   | Description                                                                                                                                                                                                                                           |
|-----------|-------------------------------------------------------------------------------------------------------------------------------------------------------------------------------------------------------------------------------------------------------|
| JC06B     | Cosmic Structure, Metal: hot dip galvanised and powder-coated steel resistant to corrosion. Colours: RAL6018, RAL1028                                                                                                                                 |
|           | Data Sheet Certificate                                                                                                                                                                                                                                |
| JFS06     | Flop Fun and educative spring swing for children. Made of resistant materials according to the EN1176 standard.                                                                                                                                       |
|           | Data Sheet Certificate Conformity                                                                                                                                                                                                                     |
| JL1000010 | METAL 1 Nest Swings for children made of different materials such as wood and steel. Resistant to abrasion, corrosion and bad weather conditions.                                                                                                     |
|           | Data Sheet Certificate Conformity                                                                                                                                                                                                                     |
| JPIN03    | Three Playground collection made with maintenance-free materials: mixed extrusion post made of aluminum and polymer, one-piece aluminum steps and the anti-slip polymer platforms. The user will find inclusive games in every part of the structure. |
|           | Data Sheet   Acreditative Letter   Certificate Conformity                                                                                                                                                                                             |
| PRI5      | Red Cuat How high can you go? Climb every mountain with our Spider net range.                                                                                                                                                                         |
|           | <u>Data Sheet</u>                                                                                                                                                                                                                                     |