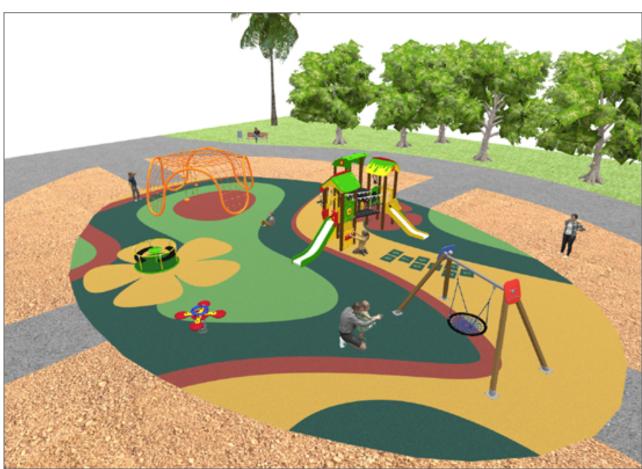

## **BENITO**-Playground Equipment

| Product   | Description                                                                                                                                                                                                                                           |
|-----------|-------------------------------------------------------------------------------------------------------------------------------------------------------------------------------------------------------------------------------------------------------|
| JC06B     | Cosmic Structure, Metal: hot dip galvanised and powder-coated steel resistant to corrosion. Colours: RAL6018, RAL1028                                                                                                                                 |
|           | Data Sheet Certificate                                                                                                                                                                                                                                |
| JFS06     | Flop Fun and educative spring swing for children. Made of resistant materials according to the EN1176 standard.                                                                                                                                       |
|           | Data Sheet Certificate Conformity                                                                                                                                                                                                                     |
| JL1000010 | METAL 1 Nest Swings for children made of different materials such as wood and steel. Resistant to abrasion, corrosion and bad weather conditions.                                                                                                     |
|           | Data Sheet Certificate Conformity                                                                                                                                                                                                                     |
| JPIN03    | Three Playground collection made with maintenance-free materials: mixed extrusion post made of aluminum and polymer, one-piece aluminum steps and the anti-slip polymer platforms. The user will find inclusive games in every part of the structure. |
|           | Data Sheet   Acreditative Letter   Certificate Conformity                                                                                                                                                                                             |
| PRI5      | Red Cuat How high can you go? Climb every mountain with our Spider net range.                                                                                                                                                                         |
|           | <u>Data Sheet</u>                                                                                                                                                                                                                                     |