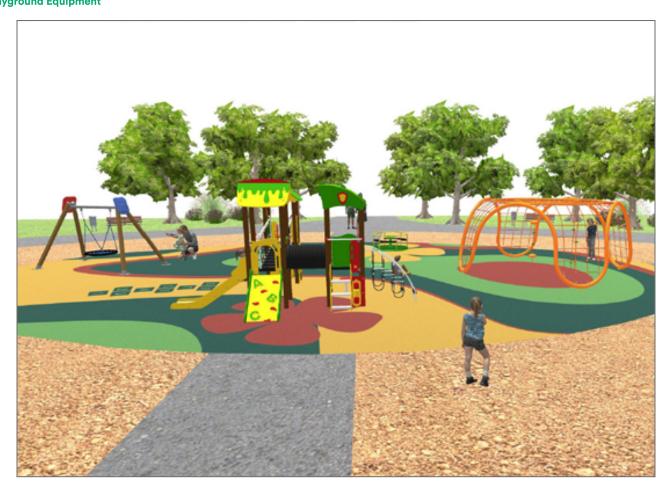

## **BENITO**-Playground Equipment

| Product   | Description                                                                                                                                                                                                                                           |
|-----------|-------------------------------------------------------------------------------------------------------------------------------------------------------------------------------------------------------------------------------------------------------|
| JC06B     | Cosmic Structure, Metal: hot dip galvanised and powder-coated steel resistant to corrosion. Colours: RAL6018, RAL1028                                                                                                                                 |
|           | Data Sheet Certificate                                                                                                                                                                                                                                |
| JFS06     | Flop Fun and educative spring swing for children. Made of resistant materials according to the EN1176 standard.                                                                                                                                       |
|           | Data Sheet Certificate Conformity                                                                                                                                                                                                                     |
| JL1000010 | METAL 1 Nest Swings for children made of different materials such as wood and steel. Resistant to abrasion, corrosion and bad weather conditions.                                                                                                     |
|           | Data Sheet Certificate Conformity                                                                                                                                                                                                                     |
| JPIN03    | Three Playground collection made with maintenance-free materials: mixed extrusion post made of aluminum and polymer, one-piece aluminum steps and the anti-slip polymer platforms. The user will find inclusive games in every part of the structure. |
|           | Data Sheet   Acreditative Letter   Certificate Conformity                                                                                                                                                                                             |
| PRI5      | Red Cuat How high can you go? Climb every mountain with our Spider net range.                                                                                                                                                                         |
|           | <u>Data Sheet</u>                                                                                                                                                                                                                                     |