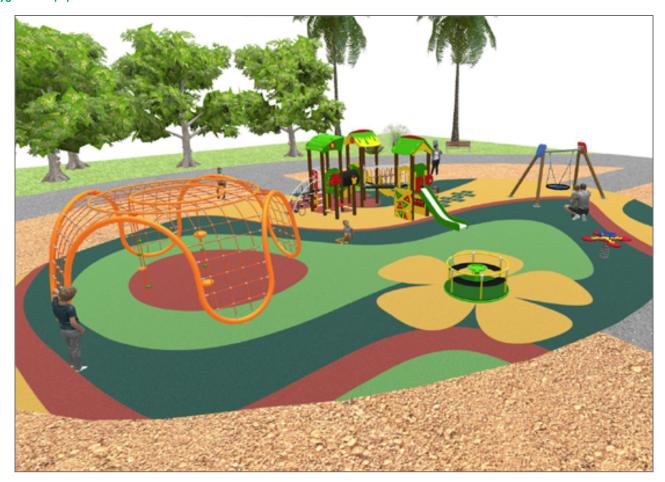

## **BENITO**-Playground Equipment

| Product   | Description                                                                                                                                                                                                                                           |
|-----------|-------------------------------------------------------------------------------------------------------------------------------------------------------------------------------------------------------------------------------------------------------|
| JC06B     | Cosmic Structure, Metal: hot dip galvanised and powder-coated steel resistant to corrosion. Colours: RAL6018, RAL1028                                                                                                                                 |
|           | Data Sheet Certificate                                                                                                                                                                                                                                |
| JFS06     | Flop Fun and educative spring swing for children. Made of resistant materials according to the EN1176 standard.                                                                                                                                       |
|           | Data Sheet Certificate Conformity                                                                                                                                                                                                                     |
| JL1000010 | METAL 1 Nest Swings for children made of different materials such as wood and steel. Resistant to abrasion, corrosion and bad weather conditions.                                                                                                     |
|           | Data Sheet Certificate Conformity                                                                                                                                                                                                                     |
| JPIN03    | Three Playground collection made with maintenance-free materials: mixed extrusion post made of aluminum and polymer, one-piece aluminum steps and the anti-slip polymer platforms. The user will find inclusive games in every part of the structure. |
|           | Data Sheet   Acreditative Letter   Certificate Conformity                                                                                                                                                                                             |
| PRI5      | Red Cuat How high can you go? Climb every mountain with our Spider net range.                                                                                                                                                                         |
|           | <u>Data Sheet</u>                                                                                                                                                                                                                                     |