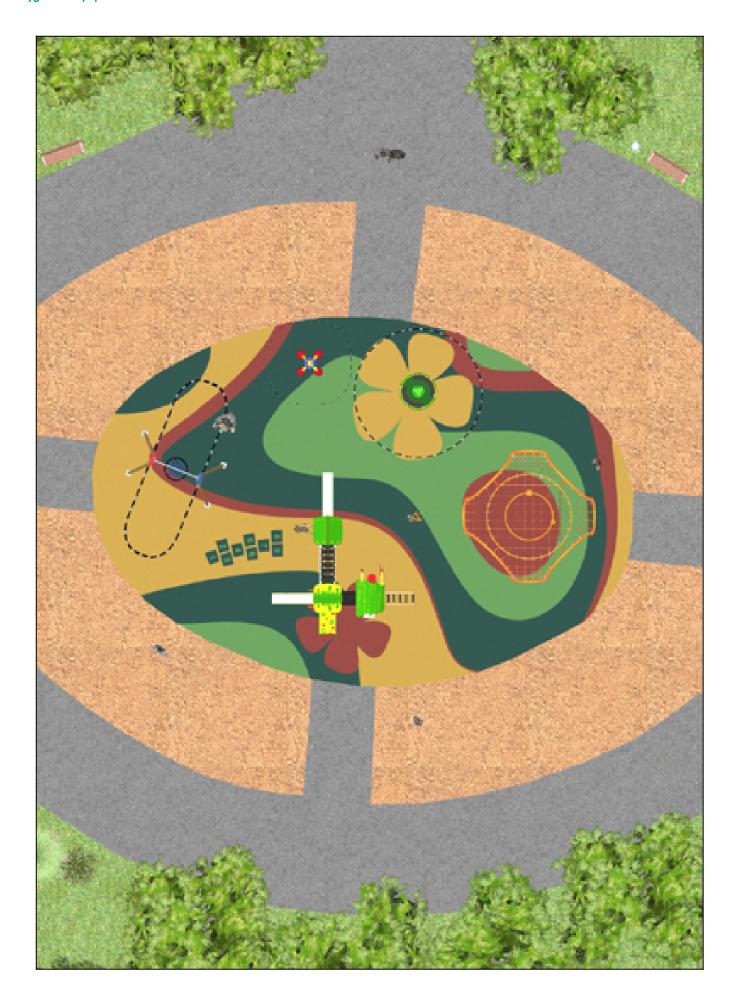

## **BENITO**-Playground Equipment

| Product   | Description                                                                                                                                                                                                                                           |
|-----------|-------------------------------------------------------------------------------------------------------------------------------------------------------------------------------------------------------------------------------------------------------|
| JC06B     | Cosmic Structure, Metal: hot dip galvanised and powder-coated steel resistant to corrosion. Colours: RAL6018, RAL1028                                                                                                                                 |
|           | Data Sheet Certificate                                                                                                                                                                                                                                |
| JFS06     | Flop Fun and educative spring swing for children. Made of resistant materials according to the EN1176 standard.                                                                                                                                       |
|           | Data Sheet Certificate Conformity                                                                                                                                                                                                                     |
| JL1000010 | METAL 1 Nest Swings for children made of different materials such as wood and steel. Resistant to abrasion, corrosion and bad weather conditions.                                                                                                     |
|           | Data Sheet Certificate Conformity                                                                                                                                                                                                                     |
| JPIN03    | Three Playground collection made with maintenance-free materials: mixed extrusion post made of aluminum and polymer, one-piece aluminum steps and the anti-slip polymer platforms. The user will find inclusive games in every part of the structure. |
|           | Data Sheet   Acreditative Letter   Certificate Conformity                                                                                                                                                                                             |
| PRI5      | Red Cuat How high can you go? Climb every mountain with our Spider net range.                                                                                                                                                                         |
|           | <u>Data Sheet</u>                                                                                                                                                                                                                                     |