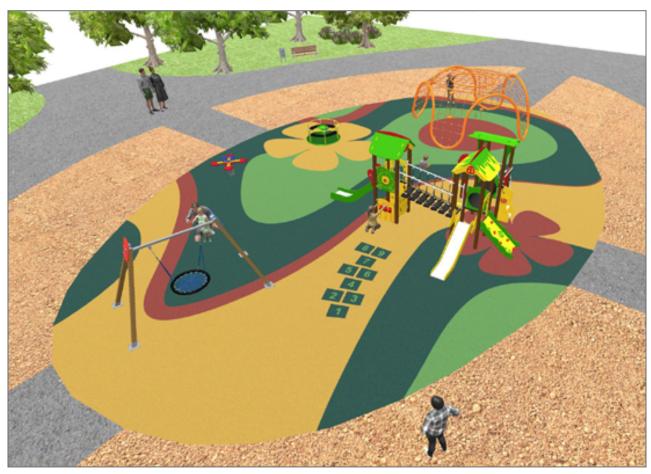

## **BENITO**-Playground Equipment

| Product   | Description                                                                                                                                                                                                                                           |
|-----------|-------------------------------------------------------------------------------------------------------------------------------------------------------------------------------------------------------------------------------------------------------|
| JC06B     | Cosmic Structure, Metal: hot dip galvanised and powder-coated steel resistant to corrosion. Colours: RAL6018, RAL1028                                                                                                                                 |
|           | Data Sheet Certificate                                                                                                                                                                                                                                |
| JFS06     | Flop Fun and educative spring swing for children. Made of resistant materials according to the EN1176 standard.                                                                                                                                       |
|           | Data Sheet Certificate Conformity                                                                                                                                                                                                                     |
| JL1000010 | METAL 1 Nest Swings for children made of different materials such as wood and steel. Resistant to abrasion, corrosion and bad weather conditions.                                                                                                     |
|           | Data Sheet Certificate Conformity                                                                                                                                                                                                                     |
| JPIN03    | Three Playground collection made with maintenance-free materials: mixed extrusion post made of aluminum and polymer, one-piece aluminum steps and the anti-slip polymer platforms. The user will find inclusive games in every part of the structure. |
|           | Data Sheet   Acreditative Letter   Certificate Conformity                                                                                                                                                                                             |
| PRI5      | Red Cuat How high can you go? Climb every mountain with our Spider net range.                                                                                                                                                                         |
|           | <u>Data Sheet</u>                                                                                                                                                                                                                                     |