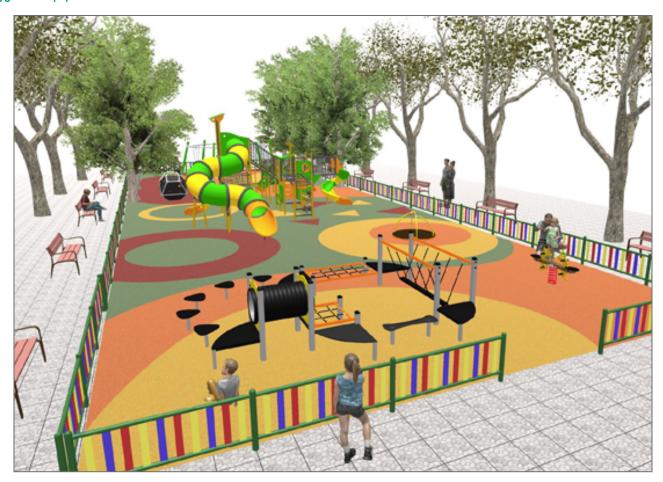

## **PROJECT**

PROJ-135-2022

Surface: 408 m<sup>2</sup>

Email: info@benito.com Telephone: +34 93 852 1000

| Product   | Description                                                                                                                                                                                                                                                                                                                                                                                                                       |
|-----------|-----------------------------------------------------------------------------------------------------------------------------------------------------------------------------------------------------------------------------------------------------------------------------------------------------------------------------------------------------------------------------------------------------------------------------------|
| JALU10    | Elix The ALU collection maximises playability. Including lots of slides, bridges and dynamic elements, the ALU line encourages children to play, even those with disabilities. Its bright colours don't go unnoticed and the quality of materials guarantee high durability.                                                                                                                                                      |
|           | <u>Data Sheet</u>                                                                                                                                                                                                                                                                                                                                                                                                                 |
| JC05      | Sputnik Structure, Metal: hot dip galvanised and powder-coated rotating shaft. Colours: JC05 - RAL6018, RAL1028 / JC05B - RAL2008, RAL1028.                                                                                                                                                                                                                                                                                       |
|           | Data Sheet Certificate Conformity                                                                                                                                                                                                                                                                                                                                                                                                 |
| JCC       | Continuous Rubber Anti-slip, non-toxic, ecological RECYCLED AND RECYCLABLE quality rubber. Continuous rubber pavements made of high quality materials according to the EN-1177 European security standard.                                                                                                                                                                                                                        |
|           | <u>Data Sheet</u>                                                                                                                                                                                                                                                                                                                                                                                                                 |
| JFS14     | Gus Fun and educative spring swing for children. Made of resistant materials according to the EN1176 standard.                                                                                                                                                                                                                                                                                                                    |
|           | Data Sheet Certificate                                                                                                                                                                                                                                                                                                                                                                                                            |
| JL2060000 | Hexa Crome Swings for children made of different materials such as wood and steel. Resistant to abrasion, corrosion and bad weather conditions.                                                                                                                                                                                                                                                                                   |
|           | Data Sheet Certificate Certificate Conformity                                                                                                                                                                                                                                                                                                                                                                                     |
| JPV413    | Loop 4 Structure, Metal: hot-dip galvanised and powder coated 80x80x2mm posts resistant to abrasion, corrosion and bad weather conditions. 2mm thick AISI 304 polished stainless steel slide surface curved and molded in one piece. Ø32mm protective bars made of AISI 304 stainless steel.                                                                                                                                      |
| 7.3       | Data Sheet   Acreditative Letter   Certificate Conformity                                                                                                                                                                                                                                                                                                                                                                         |
| JROK02    | Roko 2 Bouldering is a form of climbing that consists of climbing small walls, without the need for protective materials such as ropes or harnesses. With the ROKO modular elements we managed to turn this sport into a game and bring it to urban spaces. This line, characterised by its giant geometric shapes, is produced with high-quality materials that provide socialisation and climbing spaces for older children and |
|           | teenagers. A game option with different levels of height to find different challenges depending on one's skills.  Data Sheet Certificate                                                                                                                                                                                                                                                                                          |