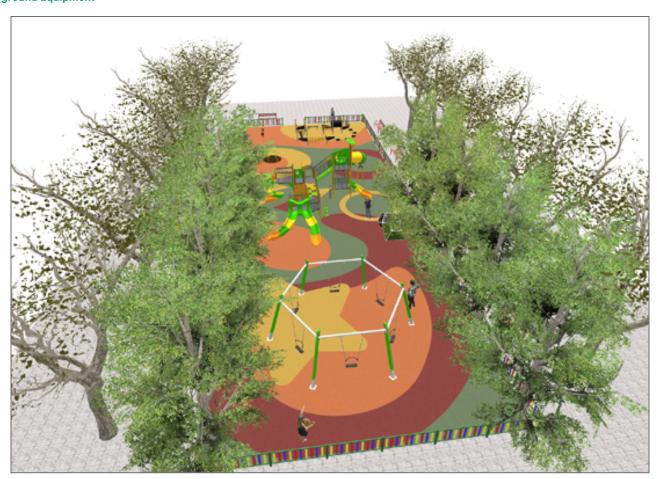

## **PROJECT**

PROJ-135-2022

Surface: 408 m<sup>2</sup>

Email: info@benito.com Telephone: +34 93 852 1000

| Product   | Description                                                                                                                                                                                                                                                                                                                                                                                                                       |
|-----------|-----------------------------------------------------------------------------------------------------------------------------------------------------------------------------------------------------------------------------------------------------------------------------------------------------------------------------------------------------------------------------------------------------------------------------------|
| JALU10    | Elix The ALU collection maximises playability. Including lots of slides, bridges and dynamic elements, the ALU line encourages children to play, even those with disabilities. Its bright colours don't go unnoticed and the quality of materials guarantee high durability.                                                                                                                                                      |
|           | <u>Data Sheet</u>                                                                                                                                                                                                                                                                                                                                                                                                                 |
| JC05      | Sputnik Structure, Metal: hot dip galvanised and powder-coated rotating shaft. Colours: JC05 - RAL6018, RAL1028 / JC05B - RAL2008, RAL1028.                                                                                                                                                                                                                                                                                       |
|           | Data Sheet Certificate Conformity                                                                                                                                                                                                                                                                                                                                                                                                 |
| JCC       | Continuous Rubber Anti-slip, non-toxic, ecological RECYCLED AND RECYCLABLE quality rubber. Continuous rubber pavements made of high quality materials according to the EN-1177 European security standard.                                                                                                                                                                                                                        |
|           | <u>Data Sheet</u>                                                                                                                                                                                                                                                                                                                                                                                                                 |
| JFS14     | Gus Fun and educative spring swing for children. Made of resistant materials according to the EN1176 standard.                                                                                                                                                                                                                                                                                                                    |
|           | Data Sheet Certificate                                                                                                                                                                                                                                                                                                                                                                                                            |
| JL2060000 | Hexa Crome Swings for children made of different materials such as wood and steel. Resistant to abrasion, corrosion and bad weather conditions.                                                                                                                                                                                                                                                                                   |
|           | Data Sheet Certificate Certificate Conformity                                                                                                                                                                                                                                                                                                                                                                                     |
| JPV413    | Loop 4 Structure, Metal: hot-dip galvanised and powder coated 80x80x2mm posts resistant to abrasion, corrosion and bad weather conditions. 2mm thick AISI 304 polished stainless steel slide surface curved and molded in one piece. Ø32mm protective bars made of AISI 304 stainless steel.                                                                                                                                      |
| 7.3       | Data Sheet   Acreditative Letter   Certificate Conformity                                                                                                                                                                                                                                                                                                                                                                         |
| JROK02    | Roko 2 Bouldering is a form of climbing that consists of climbing small walls, without the need for protective materials such as ropes or harnesses. With the ROKO modular elements we managed to turn this sport into a game and bring it to urban spaces. This line, characterised by its giant geometric shapes, is produced with high-quality materials that provide socialisation and climbing spaces for older children and |
|           | teenagers. A game option with different levels of height to find different challenges depending on one's skills.  Data Sheet Certificate                                                                                                                                                                                                                                                                                          |