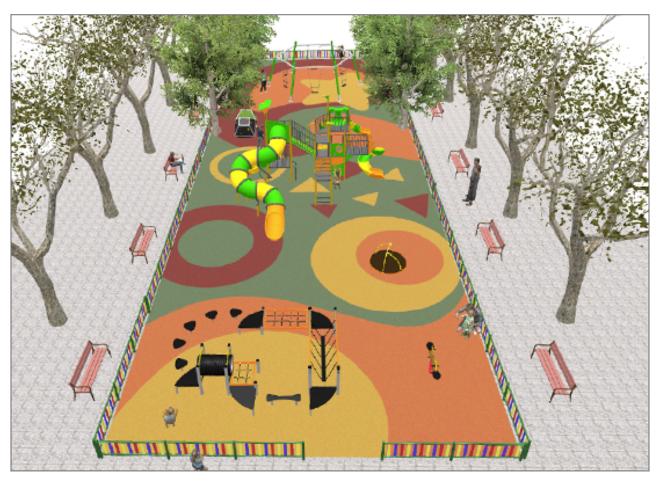

## **PROJECT**

PROJ-135-2022

Surface: 408 m<sup>2</sup>

Email: info@benito.com Telephone: +34 93 852 1000

| Product   | Description                                                                                                                                                                                                                                                                                                                                                                                                                       |
|-----------|-----------------------------------------------------------------------------------------------------------------------------------------------------------------------------------------------------------------------------------------------------------------------------------------------------------------------------------------------------------------------------------------------------------------------------------|
| JALU10    | Elix The ALU collection maximises playability. Including lots of slides, bridges and dynamic elements, the ALU line encourages children to play, even those with disabilities. Its bright colours don't go unnoticed and the quality of materials guarantee high durability.                                                                                                                                                      |
|           | <u>Data Sheet</u>                                                                                                                                                                                                                                                                                                                                                                                                                 |
| JC05      | Sputnik Structure, Metal: hot dip galvanised and powder-coated rotating shaft. Colours: JC05 - RAL6018, RAL1028 / JC05B - RAL2008, RAL1028.                                                                                                                                                                                                                                                                                       |
|           | Data Sheet Certificate Conformity                                                                                                                                                                                                                                                                                                                                                                                                 |
| JCC       | Continuous Rubber Anti-slip, non-toxic, ecological RECYCLED AND RECYCLABLE quality rubber. Continuous rubber pavements made of high quality materials according to the EN-1177 European security standard.                                                                                                                                                                                                                        |
|           | <u>Data Sheet</u>                                                                                                                                                                                                                                                                                                                                                                                                                 |
| JFS14     | Gus Fun and educative spring swing for children. Made of resistant materials according to the EN1176 standard.                                                                                                                                                                                                                                                                                                                    |
|           | Data Sheet Certificate                                                                                                                                                                                                                                                                                                                                                                                                            |
| JL2060000 | Hexa Crome Swings for children made of different materials such as wood and steel. Resistant to abrasion, corrosion and bad weather conditions.                                                                                                                                                                                                                                                                                   |
|           | Data Sheet Certificate Certificate Conformity                                                                                                                                                                                                                                                                                                                                                                                     |
| JPV413    | Loop 4 Structure, Metal: hot-dip galvanised and powder coated 80x80x2mm posts resistant to abrasion, corrosion and bad weather conditions. 2mm thick AISI 304 polished stainless steel slide surface curved and molded in one piece. Ø32mm protective bars made of AISI 304 stainless steel.                                                                                                                                      |
| 7.3       | Data Sheet   Acreditative Letter   Certificate Conformity                                                                                                                                                                                                                                                                                                                                                                         |
| JROK02    | Roko 2 Bouldering is a form of climbing that consists of climbing small walls, without the need for protective materials such as ropes or harnesses. With the ROKO modular elements we managed to turn this sport into a game and bring it to urban spaces. This line, characterised by its giant geometric shapes, is produced with high-quality materials that provide socialisation and climbing spaces for older children and |
|           | teenagers. A game option with different levels of height to find different challenges depending on one's skills.  Data Sheet Certificate                                                                                                                                                                                                                                                                                          |