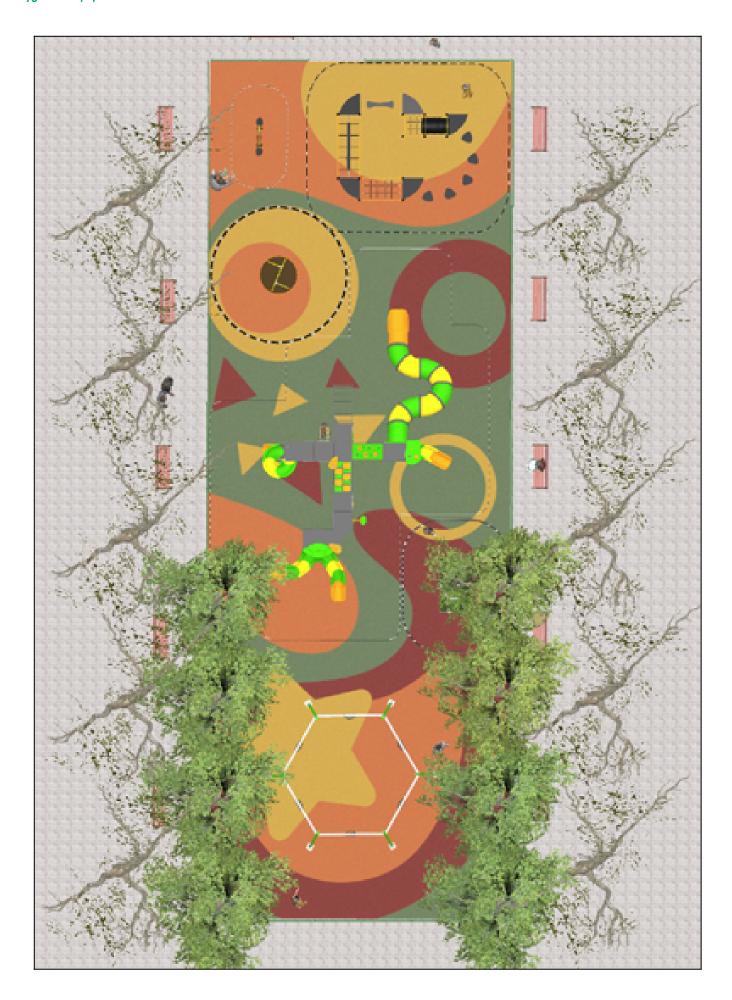

## **PROJECT**

PROJ-135-2022

Surface: 408 m<sup>2</sup>

Email: info@benito.com Telephone: +34 93 852 1000

| Product   | Description                                                                                                                                                                                                                                                                                                                                                                                                                       |
|-----------|-----------------------------------------------------------------------------------------------------------------------------------------------------------------------------------------------------------------------------------------------------------------------------------------------------------------------------------------------------------------------------------------------------------------------------------|
| JALU10    | Elix The ALU collection maximises playability. Including lots of slides, bridges and dynamic elements, the ALU line encourages children to play, even those with disabilities. Its bright colours don't go unnoticed and the quality of materials guarantee high durability.                                                                                                                                                      |
|           | <u>Data Sheet</u>                                                                                                                                                                                                                                                                                                                                                                                                                 |
| JC05      | Sputnik Structure, Metal: hot dip galvanised and powder-coated rotating shaft. Colours: JC05 - RAL6018, RAL1028 / JC05B - RAL2008, RAL1028.                                                                                                                                                                                                                                                                                       |
|           | Data Sheet Certificate Conformity                                                                                                                                                                                                                                                                                                                                                                                                 |
| JCC       | Continuous Rubber Anti-slip, non-toxic, ecological RECYCLED AND RECYCLABLE quality rubber. Continuous rubber pavements made of high quality materials according to the EN-1177 European security standard.                                                                                                                                                                                                                        |
|           | <u>Data Sheet</u>                                                                                                                                                                                                                                                                                                                                                                                                                 |
| JFS14     | Gus Fun and educative spring swing for children. Made of resistant materials according to the EN1176 standard.                                                                                                                                                                                                                                                                                                                    |
|           | Data Sheet Certificate                                                                                                                                                                                                                                                                                                                                                                                                            |
| JL2060000 | Hexa Crome Swings for children made of different materials such as wood and steel. Resistant to abrasion, corrosion and bad weather conditions.                                                                                                                                                                                                                                                                                   |
|           | Data Sheet Certificate Certificate Conformity                                                                                                                                                                                                                                                                                                                                                                                     |
| JPV413    | Loop 4 Structure, Metal: hot-dip galvanised and powder coated 80x80x2mm posts resistant to abrasion, corrosion and bad weather conditions. 2mm thick AISI 304 polished stainless steel slide surface curved and molded in one piece. Ø32mm protective bars made of AISI 304 stainless steel.                                                                                                                                      |
| 7.3       | Data Sheet   Acreditative Letter   Certificate Conformity                                                                                                                                                                                                                                                                                                                                                                         |
| JROK02    | Roko 2 Bouldering is a form of climbing that consists of climbing small walls, without the need for protective materials such as ropes or harnesses. With the ROKO modular elements we managed to turn this sport into a game and bring it to urban spaces. This line, characterised by its giant geometric shapes, is produced with high-quality materials that provide socialisation and climbing spaces for older children and |
|           | teenagers. A game option with different levels of height to find different challenges depending on one's skills.  Data Sheet Certificate                                                                                                                                                                                                                                                                                          |