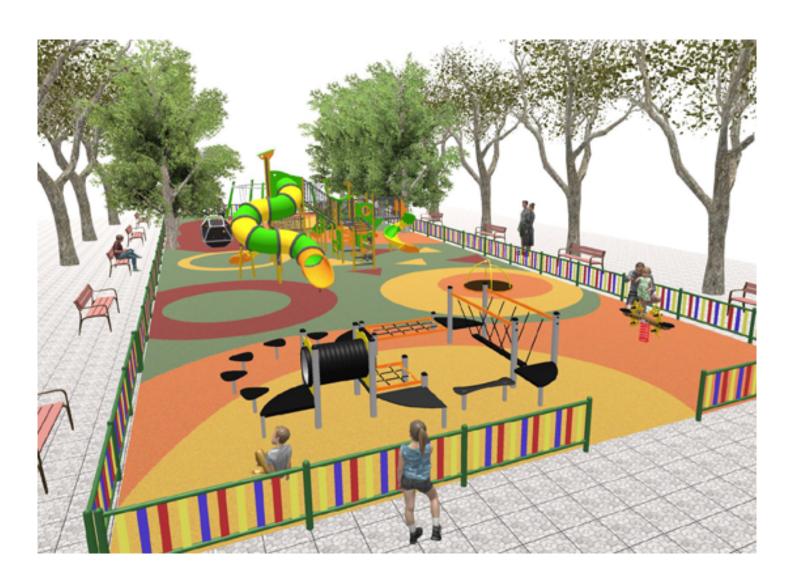

## **PROJECT**

PROJ-135-2022

Surface: 408 m<sup>2</sup>

Email: info@benito.com Telephone: +34 93 852 1000

| Product   | Description                                                                                                                                                                                                                                                                                                                                                                                                                       |
|-----------|-----------------------------------------------------------------------------------------------------------------------------------------------------------------------------------------------------------------------------------------------------------------------------------------------------------------------------------------------------------------------------------------------------------------------------------|
| JALU10    | Elix The ALU collection maximises playability. Including lots of slides, bridges and dynamic elements, the ALU line encourages children to play, even those with disabilities. Its bright colours don't go unnoticed and the quality of materials guarantee high durability.                                                                                                                                                      |
|           | <u>Data Sheet</u>                                                                                                                                                                                                                                                                                                                                                                                                                 |
| JC05      | Sputnik Structure, Metal: hot dip galvanised and powder-coated rotating shaft. Colours: JC05 - RAL6018, RAL1028 / JC05B - RAL2008, RAL1028.                                                                                                                                                                                                                                                                                       |
|           | Data Sheet Certificate Conformity                                                                                                                                                                                                                                                                                                                                                                                                 |
| JCC       | Continuous Rubber Anti-slip, non-toxic, ecological RECYCLED AND RECYCLABLE quality rubber. Continuous rubber pavements made of high quality materials according to the EN-1177 European security standard.                                                                                                                                                                                                                        |
|           | <u>Data Sheet</u>                                                                                                                                                                                                                                                                                                                                                                                                                 |
| JFS14     | Gus Fun and educative spring swing for children. Made of resistant materials according to the EN1176 standard.                                                                                                                                                                                                                                                                                                                    |
|           | Data Sheet Certificate                                                                                                                                                                                                                                                                                                                                                                                                            |
| JL2060000 | Hexa Crome Swings for children made of different materials such as wood and steel. Resistant to abrasion, corrosion and bad weather conditions.                                                                                                                                                                                                                                                                                   |
|           | Data Sheet Certificate Certificate Conformity                                                                                                                                                                                                                                                                                                                                                                                     |
| JPV413    | Loop 4 Structure, Metal: hot-dip galvanised and powder coated 80x80x2mm posts resistant to abrasion, corrosion and bad weather conditions. 2mm thick AISI 304 polished stainless steel slide surface curved and molded in one piece. Ø32mm protective bars made of AISI 304 stainless steel.                                                                                                                                      |
| 7.3       | Data Sheet   Acreditative Letter   Certificate Conformity                                                                                                                                                                                                                                                                                                                                                                         |
| JROK02    | Roko 2 Bouldering is a form of climbing that consists of climbing small walls, without the need for protective materials such as ropes or harnesses. With the ROKO modular elements we managed to turn this sport into a game and bring it to urban spaces. This line, characterised by its giant geometric shapes, is produced with high-quality materials that provide socialisation and climbing spaces for older children and |
|           | teenagers. A game option with different levels of height to find different challenges depending on one's skills.  Data Sheet Certificate                                                                                                                                                                                                                                                                                          |