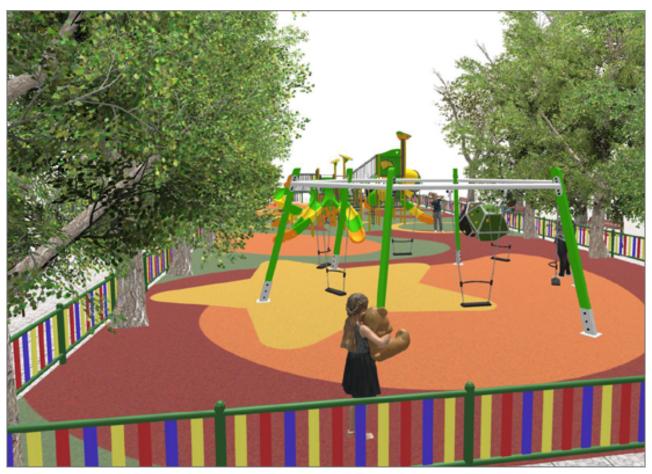

## **PROJECT**

PROJ-135-2022

Surface: 408 m<sup>2</sup>

Email: info@benito.com Telephone: +34 93 852 1000

| Product   | Description                                                                                                                                                                                                                                                                                                                                                                                                                       |
|-----------|-----------------------------------------------------------------------------------------------------------------------------------------------------------------------------------------------------------------------------------------------------------------------------------------------------------------------------------------------------------------------------------------------------------------------------------|
| JALU10    | Elix The ALU collection maximises playability. Including lots of slides, bridges and dynamic elements, the ALU line encourages children to play, even those with disabilities. Its bright colours don't go unnoticed and the quality of materials guarantee high durability.                                                                                                                                                      |
|           | <u>Data Sheet</u>                                                                                                                                                                                                                                                                                                                                                                                                                 |
| JC05      | Sputnik Structure, Metal: hot dip galvanised and powder-coated rotating shaft. Colours: JC05 - RAL6018, RAL1028 / JC05B - RAL2008, RAL1028.                                                                                                                                                                                                                                                                                       |
|           | Data Sheet Certificate Conformity                                                                                                                                                                                                                                                                                                                                                                                                 |
| JCC       | Continuous Rubber Anti-slip, non-toxic, ecological RECYCLED AND RECYCLABLE quality rubber. Continuous rubber pavements made of high quality materials according to the EN-1177 European security standard.                                                                                                                                                                                                                        |
|           | <u>Data Sheet</u>                                                                                                                                                                                                                                                                                                                                                                                                                 |
| JFS14     | Gus Fun and educative spring swing for children. Made of resistant materials according to the EN1176 standard.                                                                                                                                                                                                                                                                                                                    |
|           | Data Sheet Certificate                                                                                                                                                                                                                                                                                                                                                                                                            |
| JL2060000 | Hexa Crome Swings for children made of different materials such as wood and steel. Resistant to abrasion, corrosion and bad weather conditions.                                                                                                                                                                                                                                                                                   |
|           | Data Sheet Certificate Certificate Conformity                                                                                                                                                                                                                                                                                                                                                                                     |
| JPV413    | Loop 4 Structure, Metal: hot-dip galvanised and powder coated 80x80x2mm posts resistant to abrasion, corrosion and bad weather conditions. 2mm thick AISI 304 polished stainless steel slide surface curved and molded in one piece. Ø32mm protective bars made of AISI 304 stainless steel.                                                                                                                                      |
| 7.3       | Data Sheet   Acreditative Letter   Certificate Conformity                                                                                                                                                                                                                                                                                                                                                                         |
| JROK02    | Roko 2 Bouldering is a form of climbing that consists of climbing small walls, without the need for protective materials such as ropes or harnesses. With the ROKO modular elements we managed to turn this sport into a game and bring it to urban spaces. This line, characterised by its giant geometric shapes, is produced with high-quality materials that provide socialisation and climbing spaces for older children and |
|           | teenagers. A game option with different levels of height to find different challenges depending on one's skills.  Data Sheet Certificate                                                                                                                                                                                                                                                                                          |