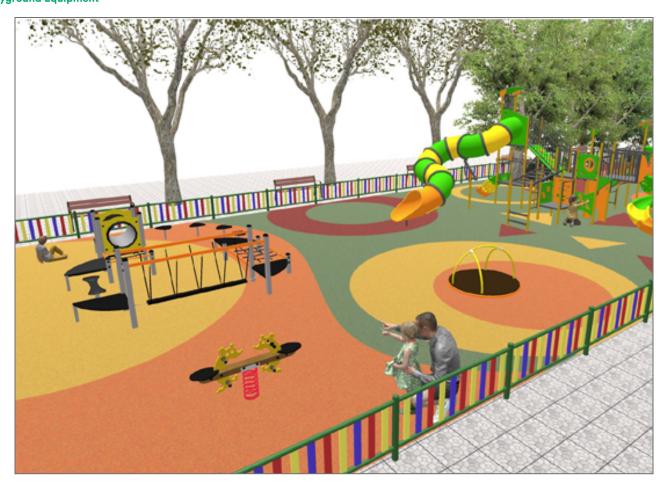

## **PROJECT**

PROJ-135-2022

Surface: 408 m<sup>2</sup>

Email: info@benito.com Telephone: +34 93 852 1000

| Product   | Description                                                                                                                                                                                                                                                                                                                                                                                                                       |
|-----------|-----------------------------------------------------------------------------------------------------------------------------------------------------------------------------------------------------------------------------------------------------------------------------------------------------------------------------------------------------------------------------------------------------------------------------------|
| JALU10    | Elix The ALU collection maximises playability. Including lots of slides, bridges and dynamic elements, the ALU line encourages children to play, even those with disabilities. Its bright colours don't go unnoticed and the quality of materials guarantee high durability.                                                                                                                                                      |
|           | <u>Data Sheet</u>                                                                                                                                                                                                                                                                                                                                                                                                                 |
| JC05      | Sputnik Structure, Metal: hot dip galvanised and powder-coated rotating shaft. Colours: JC05 - RAL6018, RAL1028 / JC05B - RAL2008, RAL1028.                                                                                                                                                                                                                                                                                       |
|           | Data Sheet Certificate Conformity                                                                                                                                                                                                                                                                                                                                                                                                 |
| JCC       | Continuous Rubber Anti-slip, non-toxic, ecological RECYCLED AND RECYCLABLE quality rubber. Continuous rubber pavements made of high quality materials according to the EN-1177 European security standard.                                                                                                                                                                                                                        |
|           | <u>Data Sheet</u>                                                                                                                                                                                                                                                                                                                                                                                                                 |
| JFS14     | Gus Fun and educative spring swing for children. Made of resistant materials according to the EN1176 standard.                                                                                                                                                                                                                                                                                                                    |
|           | Data Sheet Certificate                                                                                                                                                                                                                                                                                                                                                                                                            |
| JL2060000 | Hexa Crome Swings for children made of different materials such as wood and steel. Resistant to abrasion, corrosion and bad weather conditions.                                                                                                                                                                                                                                                                                   |
|           | Data Sheet Certificate Certificate Conformity                                                                                                                                                                                                                                                                                                                                                                                     |
| JPV413    | Loop 4 Structure, Metal: hot-dip galvanised and powder coated 80x80x2mm posts resistant to abrasion, corrosion and bad weather conditions. 2mm thick AISI 304 polished stainless steel slide surface curved and molded in one piece. Ø32mm protective bars made of AISI 304 stainless steel.                                                                                                                                      |
| 7.3       | Data Sheet   Acreditative Letter   Certificate Conformity                                                                                                                                                                                                                                                                                                                                                                         |
| JROK02    | Roko 2 Bouldering is a form of climbing that consists of climbing small walls, without the need for protective materials such as ropes or harnesses. With the ROKO modular elements we managed to turn this sport into a game and bring it to urban spaces. This line, characterised by its giant geometric shapes, is produced with high-quality materials that provide socialisation and climbing spaces for older children and |
|           | teenagers. A game option with different levels of height to find different challenges depending on one's skills.  Data Sheet Certificate                                                                                                                                                                                                                                                                                          |