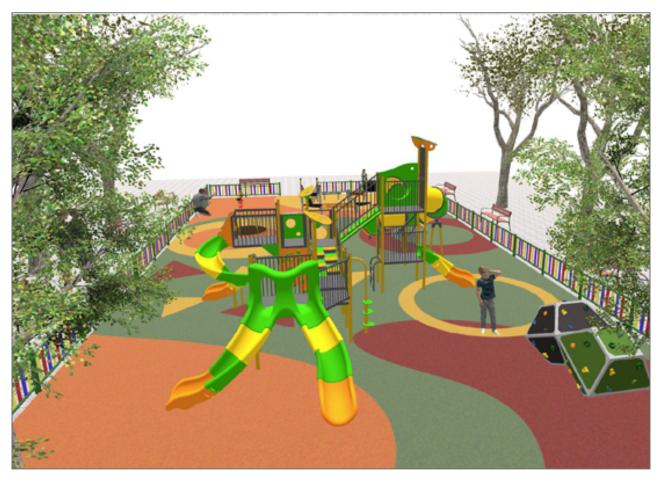

## **PROJECT**

PROJ-135-2022

Surface: 408 m<sup>2</sup>

Email: info@benito.com Telephone: +34 93 852 1000

| Product   | Description                                                                                                                                                                                                                                                                                                                                                                                                                       |
|-----------|-----------------------------------------------------------------------------------------------------------------------------------------------------------------------------------------------------------------------------------------------------------------------------------------------------------------------------------------------------------------------------------------------------------------------------------|
| JALU10    | Elix The ALU collection maximises playability. Including lots of slides, bridges and dynamic elements, the ALU line encourages children to play, even those with disabilities. Its bright colours don't go unnoticed and the quality of materials guarantee high durability.                                                                                                                                                      |
|           | <u>Data Sheet</u>                                                                                                                                                                                                                                                                                                                                                                                                                 |
| JC05      | Sputnik Structure, Metal: hot dip galvanised and powder-coated rotating shaft. Colours: JC05 - RAL6018, RAL1028 / JC05B - RAL2008, RAL1028.                                                                                                                                                                                                                                                                                       |
|           | Data Sheet Certificate Conformity                                                                                                                                                                                                                                                                                                                                                                                                 |
| JCC       | Continuous Rubber Anti-slip, non-toxic, ecological RECYCLED AND RECYCLABLE quality rubber. Continuous rubber pavements made of high quality materials according to the EN-1177 European security standard.                                                                                                                                                                                                                        |
|           | <u>Data Sheet</u>                                                                                                                                                                                                                                                                                                                                                                                                                 |
| JFS14     | Gus Fun and educative spring swing for children. Made of resistant materials according to the EN1176 standard.                                                                                                                                                                                                                                                                                                                    |
|           | Data Sheet Certificate                                                                                                                                                                                                                                                                                                                                                                                                            |
| JL2060000 | Hexa Crome Swings for children made of different materials such as wood and steel. Resistant to abrasion, corrosion and bad weather conditions.                                                                                                                                                                                                                                                                                   |
|           | Data Sheet Certificate Certificate Conformity                                                                                                                                                                                                                                                                                                                                                                                     |
| JPV413    | Loop 4 Structure, Metal: hot-dip galvanised and powder coated 80x80x2mm posts resistant to abrasion, corrosion and bad weather conditions. 2mm thick AISI 304 polished stainless steel slide surface curved and molded in one piece. Ø32mm protective bars made of AISI 304 stainless steel.                                                                                                                                      |
| 7.3       | Data Sheet   Acreditative Letter   Certificate Conformity                                                                                                                                                                                                                                                                                                                                                                         |
| JROK02    | Roko 2 Bouldering is a form of climbing that consists of climbing small walls, without the need for protective materials such as ropes or harnesses. With the ROKO modular elements we managed to turn this sport into a game and bring it to urban spaces. This line, characterised by its giant geometric shapes, is produced with high-quality materials that provide socialisation and climbing spaces for older children and |
|           | teenagers. A game option with different levels of height to find different challenges depending on one's skills.  Data Sheet Certificate                                                                                                                                                                                                                                                                                          |