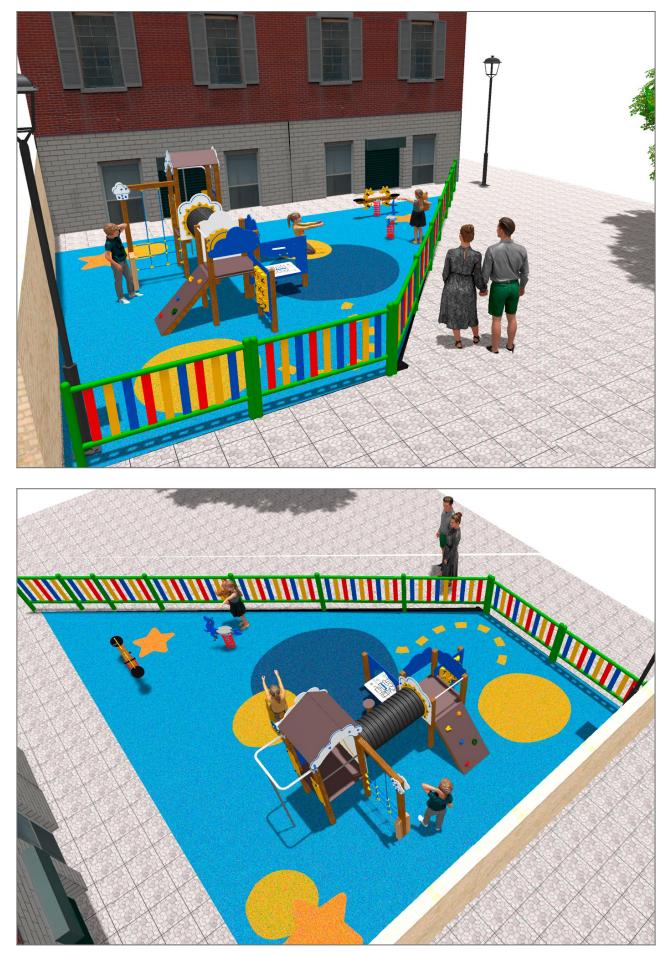

Surface: 30 m<sup>2</sup>

Email: info@benito.com Telephone: +34 93 852 1000

| Product | Description                                                                                                                                                                                                                                  |
|---------|----------------------------------------------------------------------------------------------------------------------------------------------------------------------------------------------------------------------------------------------|
| JFS105  | Kangaroo   Fun and educative spring swing for children. Made of resistant materials according to the EN1176 standard.   Data Sheet Certificate   Certificate Certificate Conformity                                                          |
| JFS14   | Gus   Fun and educative spring swing for children. Made of resistant materials according to the EN1176 standard.   Data Sheet Certificate                                                                                                    |
| JEDU07  | Rayo   The EDUCA collection for little ones: play and learn. Begin to familiarise themselves with the weather: rain, sun, clouds Very clear concepts for an adult but a very interesting discovery for little ones.   Data Sheet Certificate |