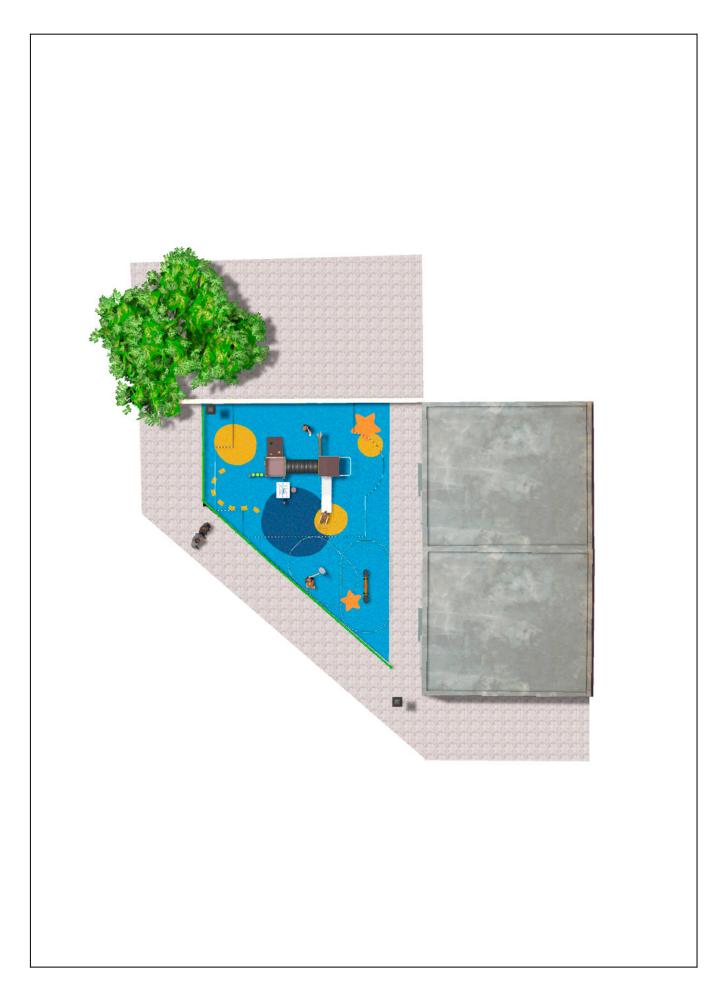

Surface: 30 m<sup>2</sup>

Email: info@benito.com Telephone: +34 93 852 1000

| Product | Description                                                                                                                                                                                                                                  |
|---------|----------------------------------------------------------------------------------------------------------------------------------------------------------------------------------------------------------------------------------------------|
| JFS105  | Kangaroo   Fun and educative spring swing for children. Made of resistant materials according to the EN1176 standard.   Data Sheet Certificate   Certificate Certificate Conformity                                                          |
| JFS14   | Gus   Fun and educative spring swing for children. Made of resistant materials according to the EN1176 standard.   Data Sheet Certificate                                                                                                    |
| JEDU07  | Rayo   The EDUCA collection for little ones: play and learn. Begin to familiarise themselves with the weather: rain, sun, clouds Very clear concepts for an adult but a very interesting discovery for little ones.   Data Sheet Certificate |