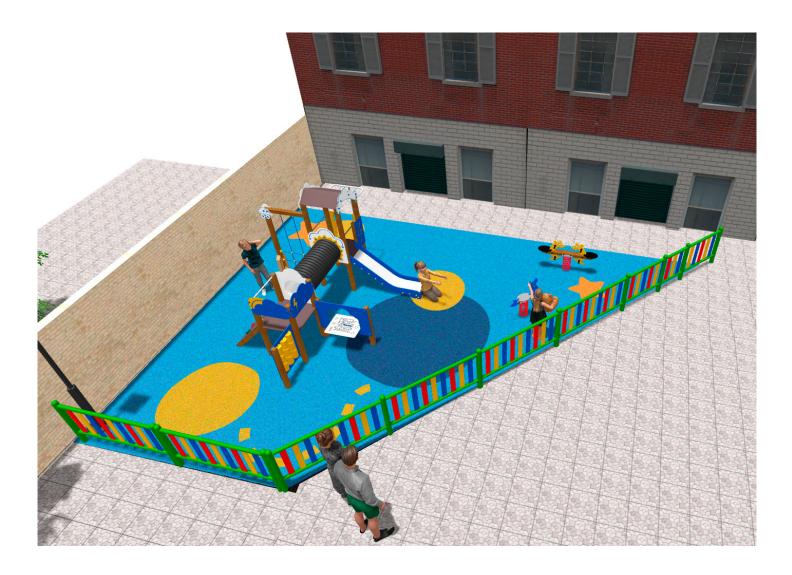

Surface: 30 m<sup>2</sup>

Email: info@benito.com Telephone: +34 93 852 1000

| Product | Description                                                                                                                                                                                                                                  |
|---------|----------------------------------------------------------------------------------------------------------------------------------------------------------------------------------------------------------------------------------------------|
| JFS105  | Kangaroo   Fun and educative spring swing for children. Made of resistant materials according to the EN1176 standard.   Data Sheet Certificate   Certificate Certificate Conformity                                                          |
| JFS14   | Gus   Fun and educative spring swing for children. Made of resistant materials according to the EN1176 standard.   Data Sheet Certificate                                                                                                    |
| JEDU07  | Rayo   The EDUCA collection for little ones: play and learn. Begin to familiarise themselves with the weather: rain, sun, clouds Very clear concepts for an adult but a very interesting discovery for little ones.   Data Sheet Certificate |