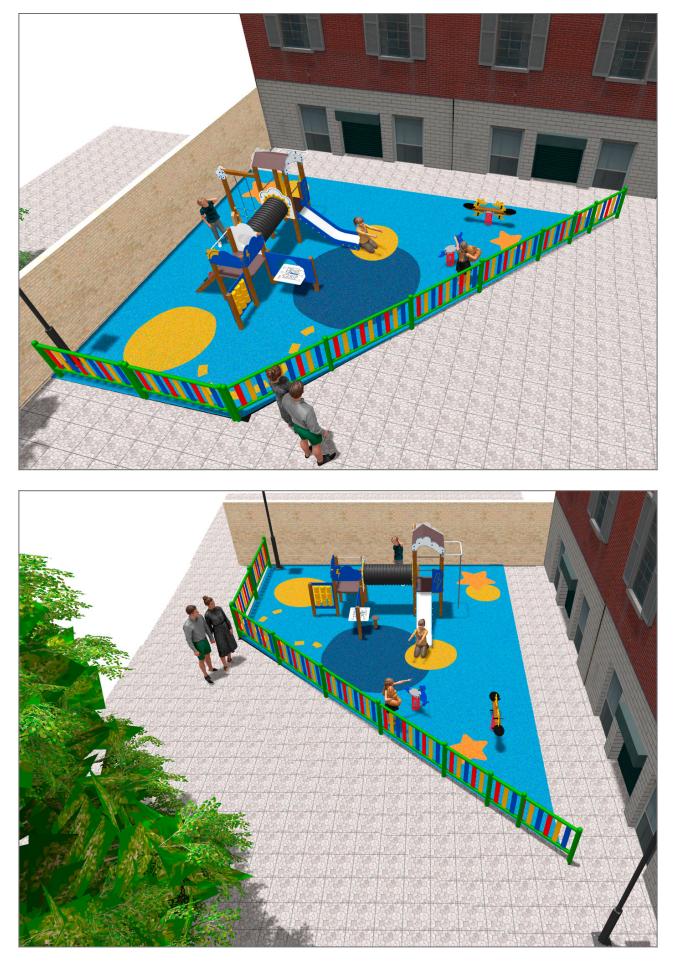

Surface: 30 m<sup>2</sup>

Email: info@benito.com Telephone: +34 93 852 1000

| Product | Description                                                                                                                                                                                                                                  |
|---------|----------------------------------------------------------------------------------------------------------------------------------------------------------------------------------------------------------------------------------------------|
| JFS105  | Kangaroo   Fun and educative spring swing for children. Made of resistant materials according to the EN1176 standard.   Data Sheet Certificate   Certificate Certificate Conformity                                                          |
| JFS14   | Gus   Fun and educative spring swing for children. Made of resistant materials according to the EN1176 standard.   Data Sheet Certificate                                                                                                    |
| JEDU07  | Rayo   The EDUCA collection for little ones: play and learn. Begin to familiarise themselves with the weather: rain, sun, clouds Very clear concepts for an adult but a very interesting discovery for little ones.   Data Sheet Certificate |