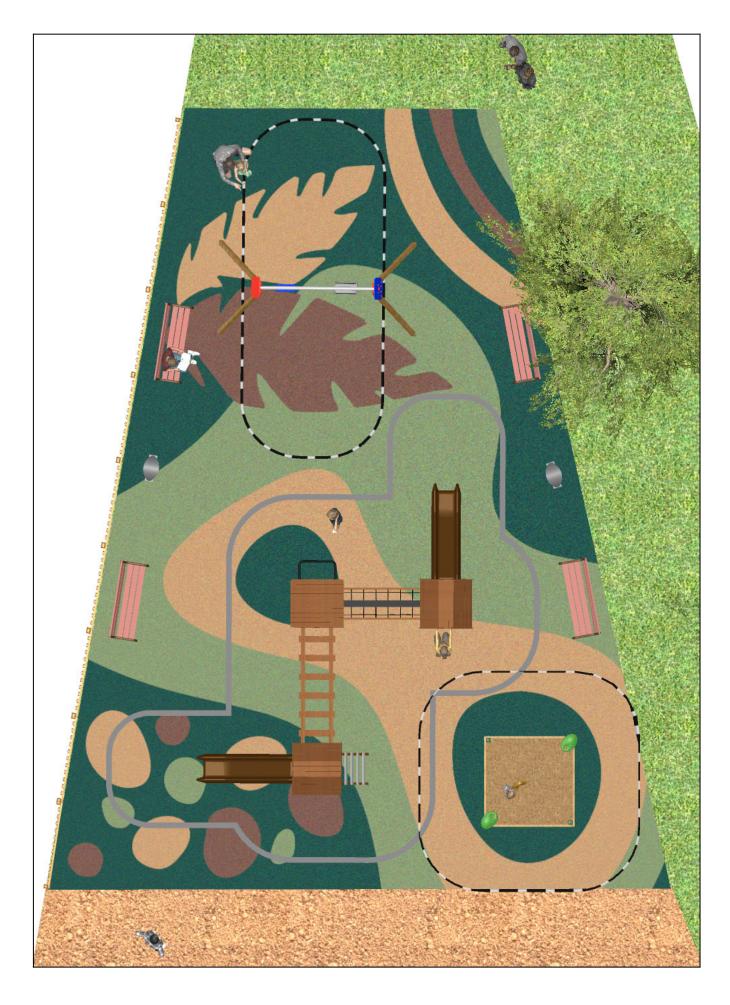

Surface: 185 m<sup>2</sup>

Email: info@benito.com Telephone: +34 93 852 1000

BENITO -Playground Equipment

×

| Product   | Description                                                                                                                                                                                                                                                                                                                                                                                                                                                                                                                                                                                                                            |
|-----------|----------------------------------------------------------------------------------------------------------------------------------------------------------------------------------------------------------------------------------------------------------------------------------------------------------------------------------------------------------------------------------------------------------------------------------------------------------------------------------------------------------------------------------------------------------------------------------------------------------------------------------------|
| JAM15     | Kami 2x2   Structure, Laminated wood: scandinavian laminated pine wood treated in autoclave Class IV. Finished with two layers of Lasur paint. In case of being subjected to bad weather conditions, laminated pine wood can present some tiny cracks on the surface that do not reduce its durability at all. As regards resin and knots, please note that these are part of its natural appearance.   Data Sheet Certificate                                                                                                                                                                                                         |
| JL1511000 | MADERA 1 Flat 1 Cradle   Swings for children made of different materials such as wood and steel. Resistant to abrasion, corrosion and bad weather conditions.   Data Sheet Certificate   Certificate Certificate                                                                                                                                                                                                                                                                                                                                                                                                                       |
| JLET03    | Leto 3<br>LETO collection made of sustainable materials: FSC wood, rice husk slides and ECOPlay panels. These structures are integrated into all types of environments, from the most rural to the most urban one.<br>Data Sheet Certificate                                                                                                                                                                                                                                                                                                                                                                                           |
| PA694GE   | Dara Plus   Litter bin made of steel treated with Ferrus, a protective process that guarantees high resistance to corrosion.   Data Sheet                                                                                                                                                                                                                                                                                                                                                                                                                                                                                              |
| UM301     | Citizen   CITIZEN is the first street furniture collection by Eugeni Quitllet, one of Spain's most internationally renowned designers. He has come up with a comfortable, contemporary bench with different finishes and compositions and a matching highly versatile litter bin.   Both products have been created with a distinct identity and a vocation to share the city and its public spaces in harmony with the people who live there. Naturally and with style. Its design has an organic profile resulting from the symbiosis between the delicate beauty of nature and the resistance required by a daily use.   Data Sheet |
| VRV470R   | Rustica Plana   Fence made of pine wood reated in vacuum pressure autoclave Class IV against woodworm, termites and insects. 1170 x 90mm vertical posts. Rounded corner slats.   Recommended anchoring: Concrete foundation.                                                                                                                                                                                                                                                                                                                                                                                                           |
|           | Data Sheet                                                                                                                                                                                                                                                                                                                                                                                                                                                                                                                                                                                                                             |