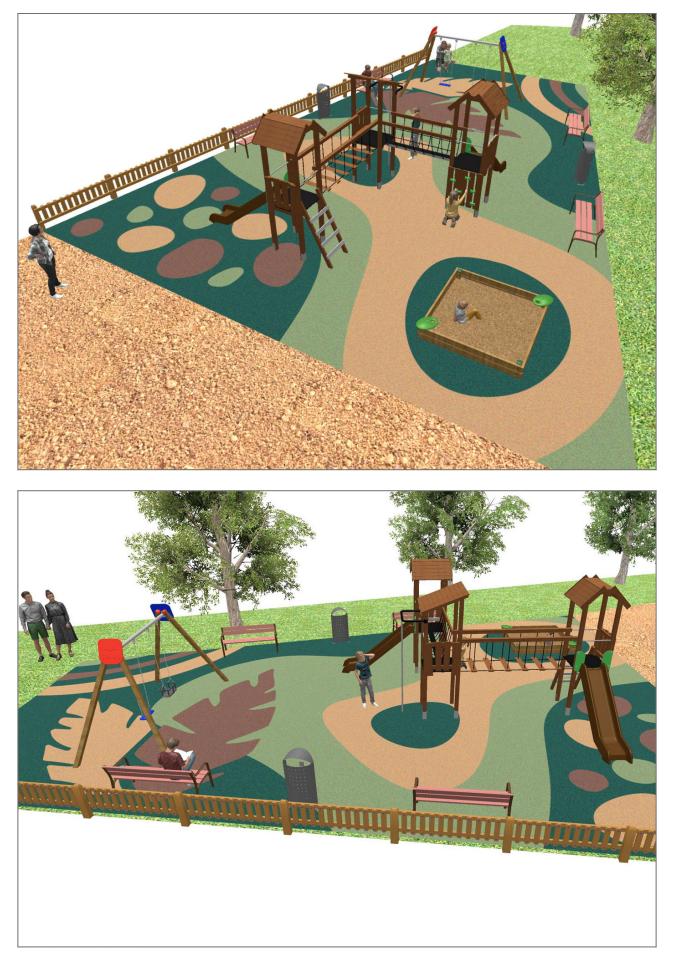

Surface: 185 m<sup>2</sup>

Email: info@benito.com Telephone: +34 93 852 1000

BENITO -Playground Equipment

×

| Product   | Description                                                                                                                                                                                                                                                                                                                                                                                                                                                                                                                                                                                                                            |
|-----------|----------------------------------------------------------------------------------------------------------------------------------------------------------------------------------------------------------------------------------------------------------------------------------------------------------------------------------------------------------------------------------------------------------------------------------------------------------------------------------------------------------------------------------------------------------------------------------------------------------------------------------------|
| JAM15     | Kami 2x2   Structure, Laminated wood: scandinavian laminated pine wood treated in autoclave Class IV. Finished with two layers of Lasur paint. In case of being subjected to bad weather conditions, laminated pine wood can present some tiny cracks on the surface that do not reduce its durability at all. As regards resin and knots, please note that these are part of its natural appearance.   Data Sheet Certificate                                                                                                                                                                                                         |
| JL1511000 | MADERA 1 Flat 1 Cradle   Swings for children made of different materials such as wood and steel. Resistant to abrasion, corrosion and bad weather conditions.   Data Sheet Certificate   Certificate Certificate                                                                                                                                                                                                                                                                                                                                                                                                                       |
| JLET03    | Leto 3<br>LETO collection made of sustainable materials: FSC wood, rice husk slides and ECOPlay panels. These structures are integrated into all types of environments, from the most rural to the most urban one.<br>Data Sheet Certificate                                                                                                                                                                                                                                                                                                                                                                                           |
| PA694GE   | Dara Plus   Litter bin made of steel treated with Ferrus, a protective process that guarantees high resistance to corrosion.   Data Sheet                                                                                                                                                                                                                                                                                                                                                                                                                                                                                              |
| UM301     | Citizen   CITIZEN is the first street furniture collection by Eugeni Quitllet, one of Spain's most internationally renowned designers. He has come up with a comfortable, contemporary bench with different finishes and compositions and a matching highly versatile litter bin.   Both products have been created with a distinct identity and a vocation to share the city and its public spaces in harmony with the people who live there. Naturally and with style. Its design has an organic profile resulting from the symbiosis between the delicate beauty of nature and the resistance required by a daily use.   Data Sheet |
| VRV470R   | Rustica Plana   Fence made of pine wood reated in vacuum pressure autoclave Class IV against woodworm, termites and insects. 1170 x 90mm vertical posts. Rounded corner slats.   Recommended anchoring: Concrete foundation.                                                                                                                                                                                                                                                                                                                                                                                                           |
|           | Data Sheet                                                                                                                                                                                                                                                                                                                                                                                                                                                                                                                                                                                                                             |