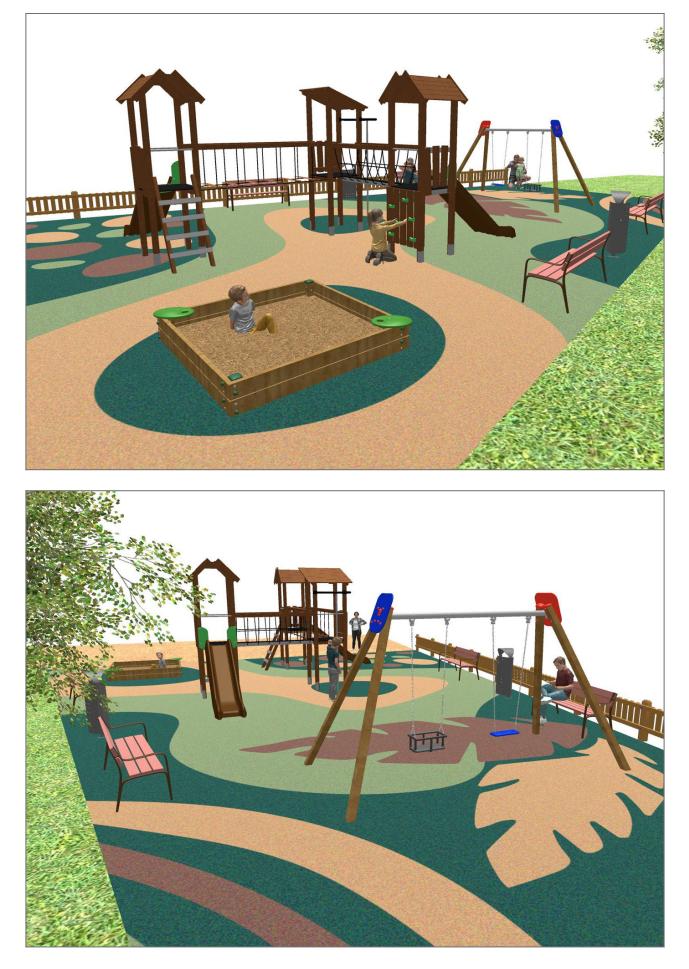

Surface: 185 m<sup>2</sup>

Email: info@benito.com Telephone: +34 93 852 1000

BENITO -Playground Equipment

×

| Product   | Description                                                                                                                                                                                                                                                                                                                                                                                                                                                                                                                                                                                                                            |
|-----------|----------------------------------------------------------------------------------------------------------------------------------------------------------------------------------------------------------------------------------------------------------------------------------------------------------------------------------------------------------------------------------------------------------------------------------------------------------------------------------------------------------------------------------------------------------------------------------------------------------------------------------------|
| JAM15     | Kami 2x2   Structure, Laminated wood: scandinavian laminated pine wood treated in autoclave Class IV. Finished with two layers of Lasur paint. In case of being subjected to bad weather conditions, laminated pine wood can present some tiny cracks on the surface that do not reduce its durability at all. As regards resin and knots, please note that these are part of its natural appearance.   Data Sheet Certificate                                                                                                                                                                                                         |
| JL1511000 | MADERA 1 Flat 1 Cradle   Swings for children made of different materials such as wood and steel. Resistant to abrasion, corrosion and bad weather conditions.   Data Sheet Certificate   Certificate Certificate                                                                                                                                                                                                                                                                                                                                                                                                                       |
| JLET03    | Leto 3<br>LETO collection made of sustainable materials: FSC wood, rice husk slides and ECOPlay panels. These structures are integrated into all types of environments, from the most rural to the most urban one.<br>Data Sheet Certificate                                                                                                                                                                                                                                                                                                                                                                                           |
| PA694GE   | Dara Plus   Litter bin made of steel treated with Ferrus, a protective process that guarantees high resistance to corrosion.   Data Sheet                                                                                                                                                                                                                                                                                                                                                                                                                                                                                              |
| UM301     | Citizen   CITIZEN is the first street furniture collection by Eugeni Quitllet, one of Spain's most internationally renowned designers. He has come up with a comfortable, contemporary bench with different finishes and compositions and a matching highly versatile litter bin.   Both products have been created with a distinct identity and a vocation to share the city and its public spaces in harmony with the people who live there. Naturally and with style. Its design has an organic profile resulting from the symbiosis between the delicate beauty of nature and the resistance required by a daily use.   Data Sheet |
| VRV470R   | Rustica Plana   Fence made of pine wood reated in vacuum pressure autoclave Class IV against woodworm, termites and insects. 1170 x 90mm vertical posts. Rounded corner slats.   Recommended anchoring: Concrete foundation.                                                                                                                                                                                                                                                                                                                                                                                                           |
|           | Data Sheet                                                                                                                                                                                                                                                                                                                                                                                                                                                                                                                                                                                                                             |