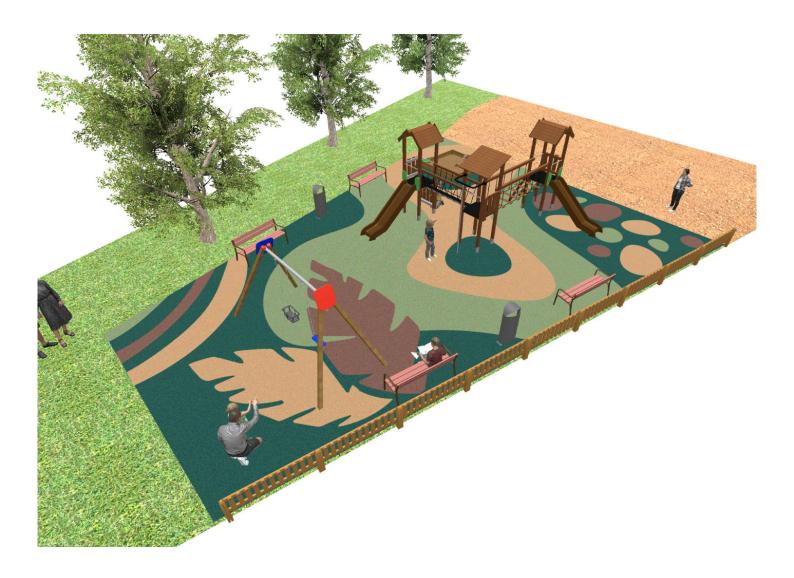

Surface: 185 m<sup>2</sup>

Email: info@benito.com Telephone: +34 93 852 1000

BENITO -Playground Equipment

×

| Product   | Description                                                                                                                                                                                                                                                                                                                                                                                                                                                                                                                                                                                                                            |
|-----------|----------------------------------------------------------------------------------------------------------------------------------------------------------------------------------------------------------------------------------------------------------------------------------------------------------------------------------------------------------------------------------------------------------------------------------------------------------------------------------------------------------------------------------------------------------------------------------------------------------------------------------------|
| JAM15     | Kami 2x2   Structure, Laminated wood: scandinavian laminated pine wood treated in autoclave Class IV. Finished with two layers of Lasur paint. In case of being subjected to bad weather conditions, laminated pine wood can present some tiny cracks on the surface that do not reduce its durability at all. As regards resin and knots, please note that these are part of its natural appearance.   Data Sheet Certificate                                                                                                                                                                                                         |
| JL1511000 | MADERA 1 Flat 1 Cradle   Swings for children made of different materials such as wood and steel. Resistant to abrasion, corrosion and bad weather conditions.   Data Sheet Certificate   Certificate Certificate                                                                                                                                                                                                                                                                                                                                                                                                                       |
| JLET03    | Leto 3<br>LETO collection made of sustainable materials: FSC wood, rice husk slides and ECOPlay panels. These structures are integrated into all types of environments, from the most rural to the most urban one.<br>Data Sheet Certificate                                                                                                                                                                                                                                                                                                                                                                                           |
| PA694GE   | Dara Plus   Litter bin made of steel treated with Ferrus, a protective process that guarantees high resistance to corrosion.   Data Sheet                                                                                                                                                                                                                                                                                                                                                                                                                                                                                              |
| UM301     | Citizen   CITIZEN is the first street furniture collection by Eugeni Quitllet, one of Spain's most internationally renowned designers. He has come up with a comfortable, contemporary bench with different finishes and compositions and a matching highly versatile litter bin.   Both products have been created with a distinct identity and a vocation to share the city and its public spaces in harmony with the people who live there. Naturally and with style. Its design has an organic profile resulting from the symbiosis between the delicate beauty of nature and the resistance required by a daily use.   Data Sheet |
| VRV470R   | Rustica Plana   Fence made of pine wood reated in vacuum pressure autoclave Class IV against woodworm, termites and insects. 1170 x 90mm vertical posts. Rounded corner slats.   Recommended anchoring: Concrete foundation.                                                                                                                                                                                                                                                                                                                                                                                                           |
|           | Data Sheet                                                                                                                                                                                                                                                                                                                                                                                                                                                                                                                                                                                                                             |