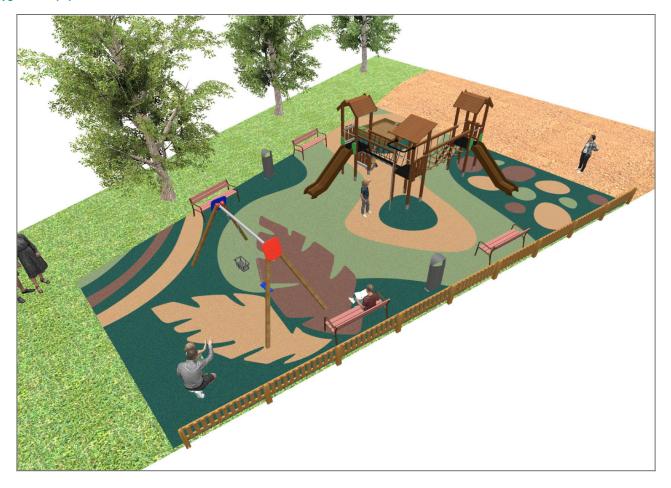

Surface: 185 m<sup>2</sup>

Email: info@benito.com Telephone: +34 93 852 1000

BENITO -Playground Equipment

×

| Product   | Description                                                                                                                                                                                                                                                                                                                                                                                                                                                                                                                                                                                                                            |
|-----------|----------------------------------------------------------------------------------------------------------------------------------------------------------------------------------------------------------------------------------------------------------------------------------------------------------------------------------------------------------------------------------------------------------------------------------------------------------------------------------------------------------------------------------------------------------------------------------------------------------------------------------------|
| JAM15     | Kami 2x2   Structure, Laminated wood: scandinavian laminated pine wood treated in autoclave Class IV. Finished with two layers of Lasur paint. In case of being subjected to bad weather conditions, laminated pine wood can present some tiny cracks on the surface that do not reduce its durability at all. As regards resin and knots, please note that these are part of its natural appearance.   Data Sheet Certificate                                                                                                                                                                                                         |
| JL1511000 | MADERA 1 Flat 1 Cradle   Swings for children made of different materials such as wood and steel. Resistant to abrasion, corrosion and bad weather conditions.   Data Sheet Certificate   Certificate Certificate                                                                                                                                                                                                                                                                                                                                                                                                                       |
| JLET03    | Leto 3<br>LETO collection made of sustainable materials: FSC wood, rice husk slides and ECOPlay panels. These structures are integrated into all types of environments, from the most rural to the most urban one.<br>Data Sheet Certificate                                                                                                                                                                                                                                                                                                                                                                                           |
| PA694GE   | Dara Plus   Litter bin made of steel treated with Ferrus, a protective process that guarantees high resistance to corrosion.   Data Sheet                                                                                                                                                                                                                                                                                                                                                                                                                                                                                              |
| UM301     | Citizen   CITIZEN is the first street furniture collection by Eugeni Quitllet, one of Spain's most internationally renowned designers. He has come up with a comfortable, contemporary bench with different finishes and compositions and a matching highly versatile litter bin.   Both products have been created with a distinct identity and a vocation to share the city and its public spaces in harmony with the people who live there. Naturally and with style. Its design has an organic profile resulting from the symbiosis between the delicate beauty of nature and the resistance required by a daily use.   Data Sheet |
| VRV470R   | Rustica Plana   Fence made of pine wood reated in vacuum pressure autoclave Class IV against woodworm, termites and insects. 1170 x 90mm vertical posts. Rounded corner slats.   Recommended anchoring: Concrete foundation.                                                                                                                                                                                                                                                                                                                                                                                                           |
|           | Data Sheet                                                                                                                                                                                                                                                                                                                                                                                                                                                                                                                                                                                                                             |