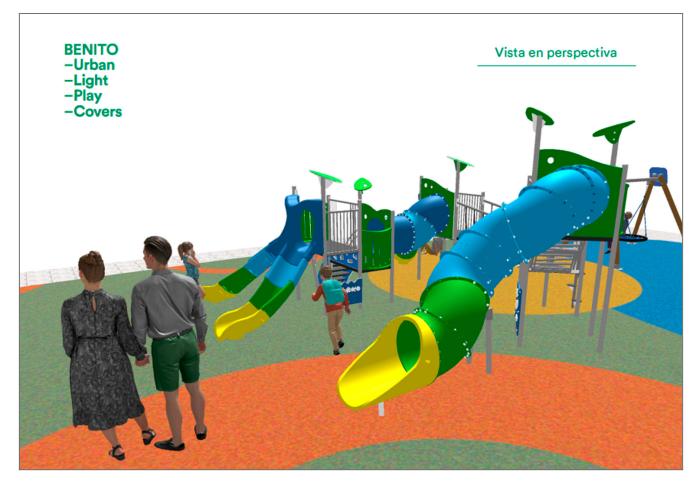

## **BENITO**-Playground Equipment

## **BENITO**

-Playground Equipment

| Product   | Description                                                                                                                                                                                                                                                                   |
|-----------|-------------------------------------------------------------------------------------------------------------------------------------------------------------------------------------------------------------------------------------------------------------------------------|
| JALU06    | Alu 6 The ALU collection maximises playability. Including lots of slides, bridges and dynamic elements, the ALU line encourages children to play, even those with disabilities. Its bright colours don't go unnoticed and the quality of materials guarantee high durability. |
|           | Data Sheet Acreditative Letter Certificate Conformity                                                                                                                                                                                                                         |
| JL1500010 | MADERA 1 Nest Swings for children made of different materials such as wood and steel. Resistant to abrasion, corrosion and bad weather conditions.  Data Sheet Certificate Certificate Conformity                                                                             |
| JPVRM25   | Metric 2,5 Structure, Metal: hot-dip galvanised steel poles are the centre of the fundamental structure of 3D nets. Their main function is to stabilise the rocking of the product and support heavy loads from several axis.  Data Sheet                                     |
|           |                                                                                                                                                                                                                                                                               |