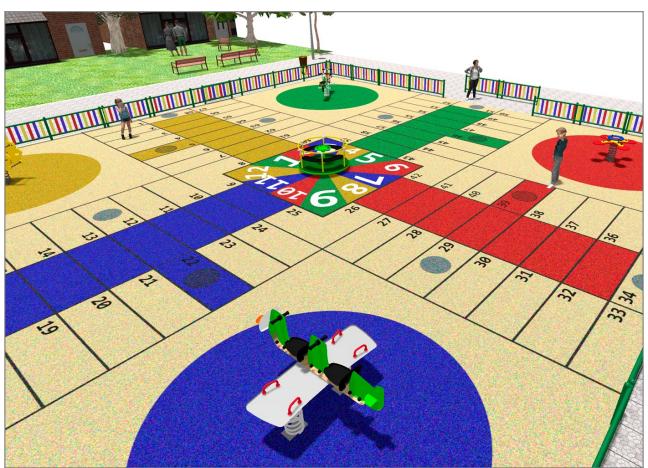

## BENITO -Playground Equipment



## **PROJECT**

PROJ-044-2018

Surface: 378 m<sup>2</sup>

Email: info@benito.com

Telephone: +34 93 852 1000











| Product     | Description                                                                                                           |
|-------------|-----------------------------------------------------------------------------------------------------------------------|
| JFS08       | Maia Fun and educative spring swing for children. Made of resistant materials according to the EN1176 standard.       |
|             | Data Sheet Certificate Conformity                                                                                     |
| JFS10       | Rider Fun and educative spring swing for children. Made of resistant materials according to the EN1176 standard.      |
|             | Data Sheet Certificate Conformity