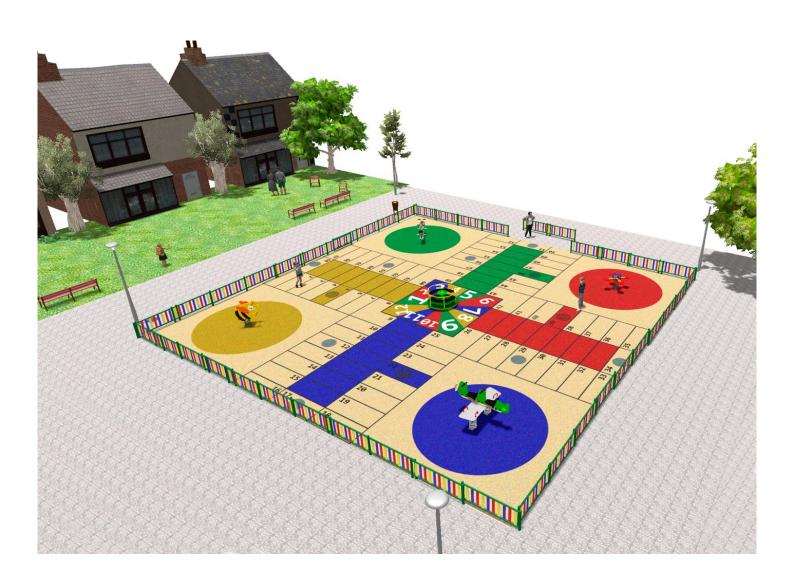

## BENITO -Playground Equipment



## **PROJECT**

PROJ-044-2018

Surface: 378 m<sup>2</sup>

Email: info@benito.com

Telephone: +34 93 852 1000











| Product     | Description                                                                                                           |
|-------------|-----------------------------------------------------------------------------------------------------------------------|
| JFS08       | Maia Fun and educative spring swing for children. Made of resistant materials according to the EN1176 standard.       |
|             | Data Sheet Certificate Conformity                                                                                     |
| JFS10       | Rider Fun and educative spring swing for children. Made of resistant materials according to the EN1176 standard.