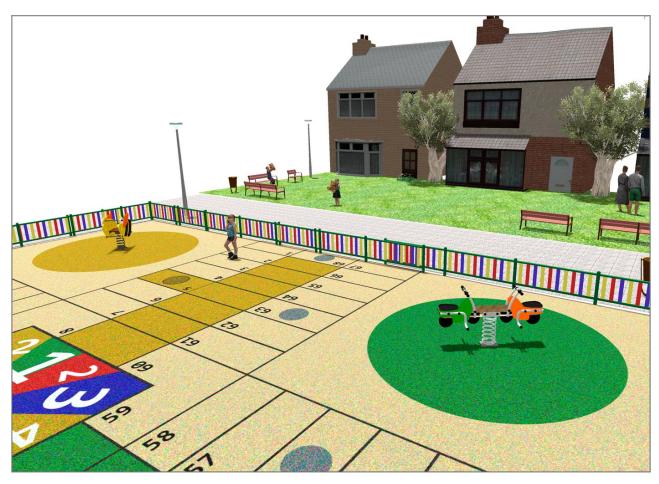

## **PROJECT**

PROJ-044-2018

Surface: 378 m<sup>2</sup>

Email: info@benito.com

Telephone: +34 93 852 1000

| Product     | Description                                                                                                           |
|-------------|-----------------------------------------------------------------------------------------------------------------------|
| JFS08       | Maia Fun and educative spring swing for children. Made of resistant materials according to the EN1176 standard.       |
|             | Data Sheet Certificate Conformity                                                                                     |
| JFS10       | Rider Fun and educative spring swing for children. Made of resistant materials according to the EN1176 standard.      |
|             | Data Sheet Certificate Conformity                                                                                     |
| JFS06       | Flop Fun and educative spring swing for children. Made of resistant materials according to the EN1176 standard.       |
|             | <u>Data Sheet</u> <u>Certificate</u> <u>Certificate Conformity</u>                                                    |
| JFS11       | Sky Fun and educative spring swing for children. Made of resistant materials according to the EN1176 standard.        |
| The book of | Data Sheet Certificate Conformity                                                                                     |
| JC06B       | Cosmic Structure, Metal: hot dip galvanised and powder-coated steel resistant to corrosion. Colours: RAL6018, RAL1028 |
|             | Data Sheet Certificate                                                                                                |