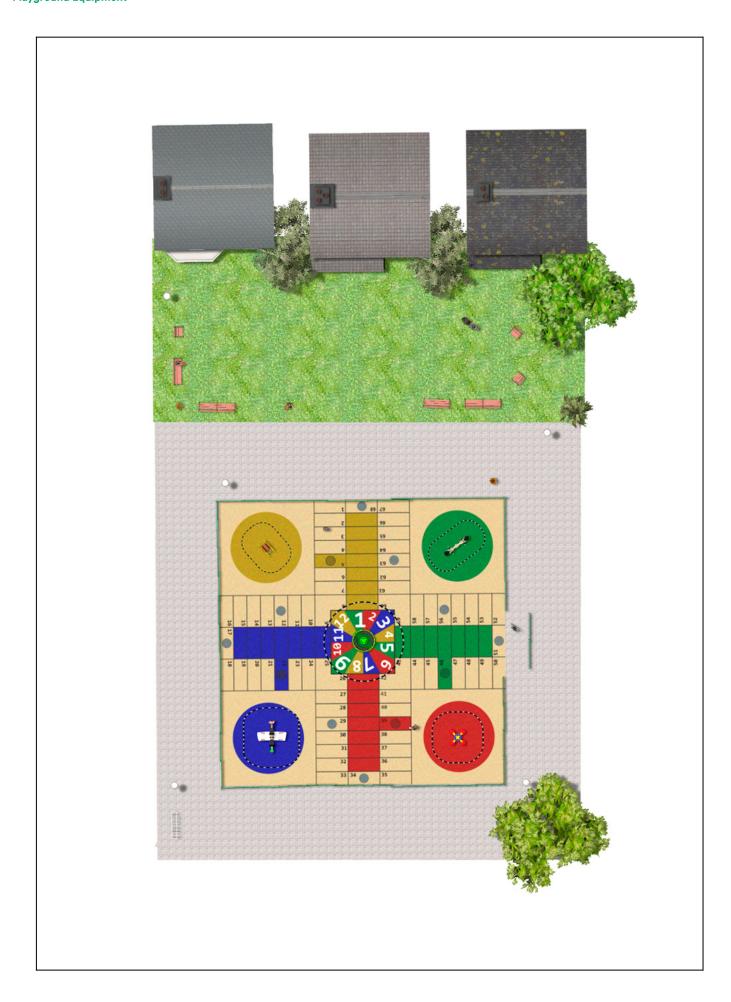

## BENITO -Playground Equipment



## **PROJECT**

PROJ-044-2018

Surface: 378 m<sup>2</sup>

Email: info@benito.com

Telephone: +34 93 852 1000











| Product     | Description                                                                                                           |
|-------------|-----------------------------------------------------------------------------------------------------------------------|
| JFS08       | Maia Fun and educative spring swing for children. Made of resistant materials according to the EN1176 standard.       |
|             | Data Sheet Certificate Conformity                                                                                     |
| JFS10       | Rider Fun and educative spring swing for children. Made of resistant materials according to the EN1176 standard.      |
|             | Data Sheet Certificate Conformity