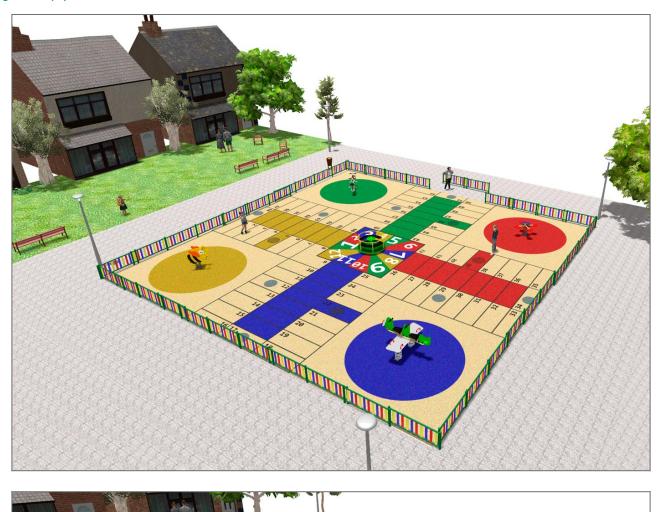

## BENITO -Playground Equipment



## **PROJECT**

PROJ-044-2018

Surface: 378 m<sup>2</sup>

Email: info@benito.com

Telephone: +34 93 852 1000











| Product     | Description                                                                                                           |
|-------------|-----------------------------------------------------------------------------------------------------------------------|
| JFS08       | Maia Fun and educative spring swing for children. Made of resistant materials according to the EN1176 standard.       |
|             | Data Sheet Certificate Conformity                                                                                     |
| JFS10       | Rider Fun and educative spring swing for children. Made of resistant materials according to the EN1176 standard.      |
|             | Data Sheet Certificate Conformity