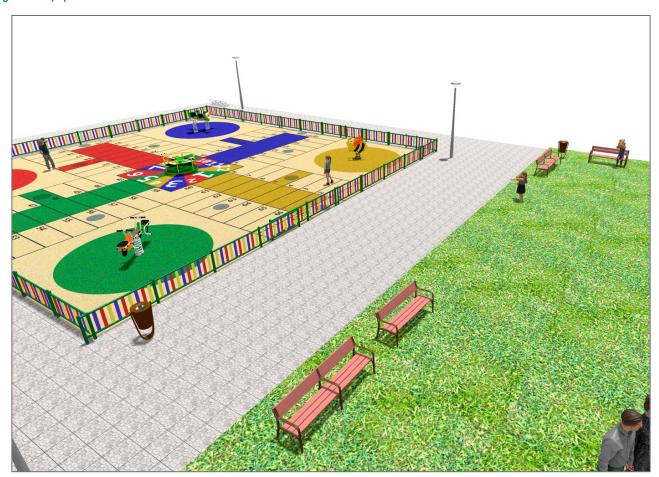

## **PROJECT**

PROJ-044-2018

Surface: 378 m<sup>2</sup>

Email: info@benito.com

Telephone: +34 93 852 1000

| Product     | Description                                                                                                           |
|-------------|-----------------------------------------------------------------------------------------------------------------------|
| JFS08       | Maia Fun and educative spring swing for children. Made of resistant materials according to the EN1176 standard.       |
|             | Data Sheet Certificate Conformity                                                                                     |
| JFS10       | Rider Fun and educative spring swing for children. Made of resistant materials according to the EN1176 standard.      |
|             | Data Sheet Certificate Conformity                                                                                     |
| JFS06       | Flop Fun and educative spring swing for children. Made of resistant materials according to the EN1176 standard.       |
|             | <u>Data Sheet</u> <u>Certificate</u> <u>Certificate Conformity</u>                                                    |
| JFS11       | Sky Fun and educative spring swing for children. Made of resistant materials according to the EN1176 standard.        |
| The book of | Data Sheet Certificate Conformity                                                                                     |
| JC06B       | Cosmic Structure, Metal: hot dip galvanised and powder-coated steel resistant to corrosion. Colours: RAL6018, RAL1028 |
|             | Data Sheet Certificate                                                                                                |