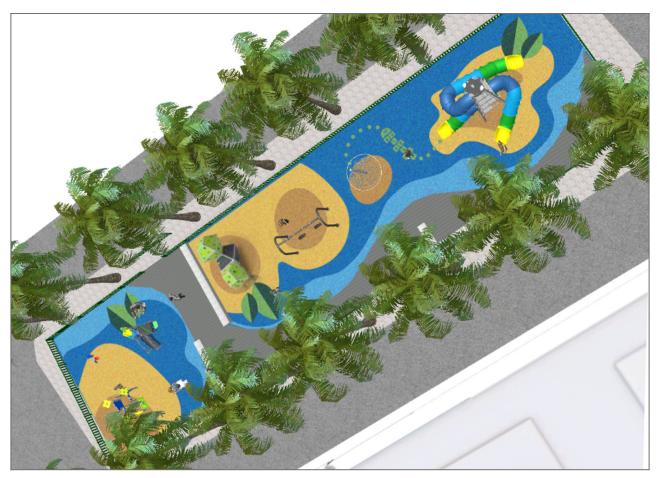

## **PROJECT**

PROJ-017-2022

Surface: 300 m<sup>2</sup>

Email: info@benito.com Telephone: +34 93 852 1000

| Product   | Description                                                                                                                                                                                                                                                                   |
|-----------|-------------------------------------------------------------------------------------------------------------------------------------------------------------------------------------------------------------------------------------------------------------------------------|
| JALU01    | Alu 1 The ALU collection maximises playability. Including lots of slides, bridges and dynamic elements, the ALU line encourages children to play, even those with disabilities. Its bright colours don't go unnoticed and the quality of materials guarantee high durability. |
|           | Data Sheet Acreditative Letter Certificate Conformity                                                                                                                                                                                                                         |
| JALU02    | Alu 2 The ALU collection maximises playability. Including lots of slides, bridges and dynamic elements, the ALU line encourages children to play, even those with disabilities. Its bright colours don't go unnoticed and the quality of materials guarantee high durability. |
|           | <u>Data Sheet</u> <u>Acreditative Letter</u> <u>Certificate Conformity</u>                                                                                                                                                                                                    |
| JALU07    | Alu 7 The ALU collection maximises playability. Including lots of slides, bridges and dynamic elements, the ALU line encourages children to play, even those with disabilities. Its bright colours don't go unnoticed and the quality of materials guarantee high durability. |
|           | Data Sheet                                                                                                                                                                                                                                                                    |
| JCR30     | Spinner With Net Structure, Metal: galvanised and powder-coated posts. Resistant to corrosion, wear and vandalism.                                                                                                                                                            |
|           | Data Sheet Certificate Conformity                                                                                                                                                                                                                                             |
| JFS17     | Paf Fun and educative spring swing for children. Made of resistant materials according to the EN1176 standard.                                                                                                                                                                |
|           | Data Sheet Certificate                                                                                                                                                                                                                                                        |
| JJMM01    | Barco Designed by Javier Mariscal. Half-artist half-designer, his childlike strokes and Latin aesthetic combine perfectly with this kind of product.                                                                                                                          |
|           | Data Sheet Certificate Conformity                                                                                                                                                                                                                                             |
| JKSP20000 | Curvo Swings for children made of different materials such as wood and steel. Resistant to abrasion, corrosion and bad weather conditions.                                                                                                                                    |
|           | <u>Data Sheet</u> <u>Certificate</u> <u>Certificate Conformity</u>                                                                                                                                                                                                            |

| Product | Description                                                                                                                                                                                                                                                                                                                                                                                                                                                                                                                                                                |
|---------|----------------------------------------------------------------------------------------------------------------------------------------------------------------------------------------------------------------------------------------------------------------------------------------------------------------------------------------------------------------------------------------------------------------------------------------------------------------------------------------------------------------------------------------------------------------------------|
| JROK03  | Roko 3 Bouldering is a form of climbing that consists of climbing small walls, without the need for protective materials such as ropes or harnesses. With the ROKO modular elements we managed to turn this sport into a game and bring it to urban spaces. This line, characterised by its giant geometric shapes, is produced with high-quality materials that provide socialisation and climbing spaces for older children and teenagers. A game option with different levels of height to find different challenges depending on one's skills.  Data Sheet Certificate |
| UM372   | Kube Bench made of precast granite grey concrete with grainy finish. May be positioned individually or in groups. Recommended anchoring: free-standing.                                                                                                                                                                                                                                                                                                                                                                                                                    |
|         | <u>Data Sheet</u>                                                                                                                                                                                                                                                                                                                                                                                                                                                                                                                                                          |
| VVP034  | Metallic Fence made of steel tube treated with Ferrus, a protective process that guarantees high resistance to corrosion.                                                                                                                                                                                                                                                                                                                                                                                                                                                  |
|         | Data Sheet Certificate                                                                                                                                                                                                                                                                                                                                                                                                                                                                                                                                                     |