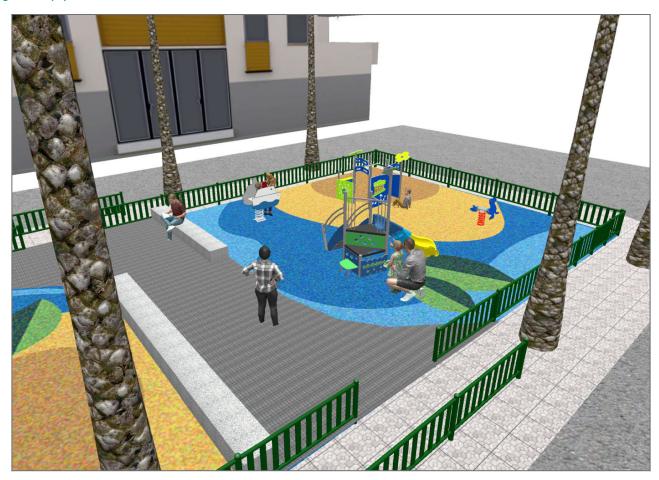

## **PROJECT**

PROJ-017-2022

Surface: 300 m<sup>2</sup>

Email: info@benito.com Telephone: +34 93 852 1000

| Product   | Description                                                                                                                                                                                                                                                                   |
|-----------|-------------------------------------------------------------------------------------------------------------------------------------------------------------------------------------------------------------------------------------------------------------------------------|
| JALU01    | Alu 1 The ALU collection maximises playability. Including lots of slides, bridges and dynamic elements, the ALU line encourages children to play, even those with disabilities. Its bright colours don't go unnoticed and the quality of materials guarantee high durability. |
|           | Data Sheet Acreditative Letter Certificate Conformity                                                                                                                                                                                                                         |
| JALU02    | Alu 2 The ALU collection maximises playability. Including lots of slides, bridges and dynamic elements, the ALU line encourages children to play, even those with disabilities. Its bright colours don't go unnoticed and the quality of materials guarantee high durability. |
|           | <u>Data Sheet</u> <u>Acreditative Letter</u> <u>Certificate Conformity</u>                                                                                                                                                                                                    |
| JALU07    | Alu 7 The ALU collection maximises playability. Including lots of slides, bridges and dynamic elements, the ALU line encourages children to play, even those with disabilities. Its bright colours don't go unnoticed and the quality of materials guarantee high durability. |
|           | Data Sheet                                                                                                                                                                                                                                                                    |
| JCR30     | Spinner With Net Structure, Metal: galvanised and powder-coated posts. Resistant to corrosion, wear and vandalism.                                                                                                                                                            |
|           | Data Sheet Certificate Conformity                                                                                                                                                                                                                                             |
| JFS17     | Paf Fun and educative spring swing for children. Made of resistant materials according to the EN1176 standard.                                                                                                                                                                |
|           | Data Sheet Certificate                                                                                                                                                                                                                                                        |
| JJMM01    | Barco Designed by Javier Mariscal. Half-artist half-designer, his childlike strokes and Latin aesthetic combine perfectly with this kind of product.                                                                                                                          |
|           | Data Sheet Certificate Conformity                                                                                                                                                                                                                                             |
| JKSP20000 | Curvo Swings for children made of different materials such as wood and steel. Resistant to abrasion, corrosion and bad weather conditions.                                                                                                                                    |
|           | <u>Data Sheet</u> <u>Certificate</u> <u>Certificate Conformity</u>                                                                                                                                                                                                            |

| Product | Description                                                                                                                                                                                                                                                                                                                                                                                                                                                                                                                                                                |
|---------|----------------------------------------------------------------------------------------------------------------------------------------------------------------------------------------------------------------------------------------------------------------------------------------------------------------------------------------------------------------------------------------------------------------------------------------------------------------------------------------------------------------------------------------------------------------------------|
| JROK03  | Roko 3 Bouldering is a form of climbing that consists of climbing small walls, without the need for protective materials such as ropes or harnesses. With the ROKO modular elements we managed to turn this sport into a game and bring it to urban spaces. This line, characterised by its giant geometric shapes, is produced with high-quality materials that provide socialisation and climbing spaces for older children and teenagers. A game option with different levels of height to find different challenges depending on one's skills.  Data Sheet Certificate |
| UM372   | Kube Bench made of precast granite grey concrete with grainy finish. May be positioned individually or in groups. Recommended anchoring: free-standing.                                                                                                                                                                                                                                                                                                                                                                                                                    |
|         | <u>Data Sheet</u>                                                                                                                                                                                                                                                                                                                                                                                                                                                                                                                                                          |
| VVP034  | Metallic Fence made of steel tube treated with Ferrus, a protective process that guarantees high resistance to corrosion.                                                                                                                                                                                                                                                                                                                                                                                                                                                  |
|         | Data Sheet Certificate                                                                                                                                                                                                                                                                                                                                                                                                                                                                                                                                                     |