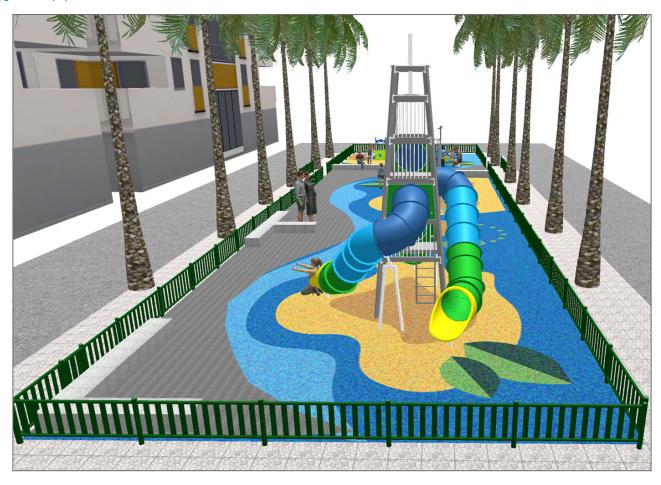

## **PROJECT**

PROJ-017-2022

Surface: 300 m<sup>2</sup>

Email: info@benito.com Telephone: +34 93 852 1000

| Product   | Description                                                                                                                                                                                                                                                                   |
|-----------|-------------------------------------------------------------------------------------------------------------------------------------------------------------------------------------------------------------------------------------------------------------------------------|
| JALU01    | Alu 1 The ALU collection maximises playability. Including lots of slides, bridges and dynamic elements, the ALU line encourages children to play, even those with disabilities. Its bright colours don't go unnoticed and the quality of materials guarantee high durability. |
|           | Data Sheet Acreditative Letter Certificate Conformity                                                                                                                                                                                                                         |
| JALU02    | Alu 2 The ALU collection maximises playability. Including lots of slides, bridges and dynamic elements, the ALU line encourages children to play, even those with disabilities. Its bright colours don't go unnoticed and the quality of materials guarantee high durability. |
|           | <u>Data Sheet</u> <u>Acreditative Letter</u> <u>Certificate Conformity</u>                                                                                                                                                                                                    |
| JALU07    | Alu 7 The ALU collection maximises playability. Including lots of slides, bridges and dynamic elements, the ALU line encourages children to play, even those with disabilities. Its bright colours don't go unnoticed and the quality of materials guarantee high durability. |
|           | Data Sheet                                                                                                                                                                                                                                                                    |
| JCR30     | Spinner With Net Structure, Metal: galvanised and powder-coated posts. Resistant to corrosion, wear and vandalism.                                                                                                                                                            |
|           | Data Sheet Certificate Conformity                                                                                                                                                                                                                                             |
| JFS17     | Paf Fun and educative spring swing for children. Made of resistant materials according to the EN1176 standard.                                                                                                                                                                |
|           | Data Sheet Certificate                                                                                                                                                                                                                                                        |
| JJMM01    | Barco Designed by Javier Mariscal. Half-artist half-designer, his childlike strokes and Latin aesthetic combine perfectly with this kind of product.                                                                                                                          |
|           | Data Sheet Certificate Conformity                                                                                                                                                                                                                                             |
| JKSP20000 | Curvo Swings for children made of different materials such as wood and steel. Resistant to abrasion, corrosion and bad weather conditions.                                                                                                                                    |
|           | <u>Data Sheet</u> <u>Certificate</u> <u>Certificate Conformity</u>                                                                                                                                                                                                            |

| Product | Description                                                                                                                                                                                                                                                                                                                                                                                                                                                                                                                                                                |
|---------|----------------------------------------------------------------------------------------------------------------------------------------------------------------------------------------------------------------------------------------------------------------------------------------------------------------------------------------------------------------------------------------------------------------------------------------------------------------------------------------------------------------------------------------------------------------------------|
| JROK03  | Roko 3 Bouldering is a form of climbing that consists of climbing small walls, without the need for protective materials such as ropes or harnesses. With the ROKO modular elements we managed to turn this sport into a game and bring it to urban spaces. This line, characterised by its giant geometric shapes, is produced with high-quality materials that provide socialisation and climbing spaces for older children and teenagers. A game option with different levels of height to find different challenges depending on one's skills.  Data Sheet Certificate |
| UM372   | Kube Bench made of precast granite grey concrete with grainy finish. May be positioned individually or in groups. Recommended anchoring: free-standing.                                                                                                                                                                                                                                                                                                                                                                                                                    |
|         | <u>Data Sheet</u>                                                                                                                                                                                                                                                                                                                                                                                                                                                                                                                                                          |
| VVP034  | Metallic Fence made of steel tube treated with Ferrus, a protective process that guarantees high resistance to corrosion.                                                                                                                                                                                                                                                                                                                                                                                                                                                  |
|         | Data Sheet Certificate                                                                                                                                                                                                                                                                                                                                                                                                                                                                                                                                                     |