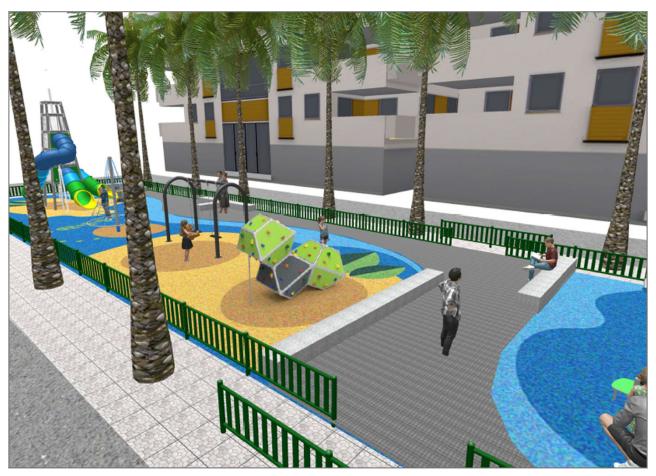

| Product | Description                                                                                                                                                                                                                                                                                                                                                                                                                                                                                                                                                                |
|---------|----------------------------------------------------------------------------------------------------------------------------------------------------------------------------------------------------------------------------------------------------------------------------------------------------------------------------------------------------------------------------------------------------------------------------------------------------------------------------------------------------------------------------------------------------------------------------|
| JROK03  | Roko 3 Bouldering is a form of climbing that consists of climbing small walls, without the need for protective materials such as ropes or harnesses. With the ROKO modular elements we managed to turn this sport into a game and bring it to urban spaces. This line, characterised by its giant geometric shapes, is produced with high-quality materials that provide socialisation and climbing spaces for older children and teenagers. A game option with different levels of height to find different challenges depending on one's skills.  Data Sheet Certificate |
| UM372   | Kube Bench made of precast granite grey concrete with grainy finish. May be positioned individually or in groups. Recommended anchoring: free-standing.                                                                                                                                                                                                                                                                                                                                                                                                                    |
|         | <u>Data Sheet</u>                                                                                                                                                                                                                                                                                                                                                                                                                                                                                                                                                          |
| VVP034  | Metallic Fence made of steel tube treated with Ferrus, a protective process that guarantees high resistance to corrosion.                                                                                                                                                                                                                                                                                                                                                                                                                                                  |
|         | Data Sheet Certificate                                                                                                                                                                                                                                                                                                                                                                                                                                                                                                                                                     |