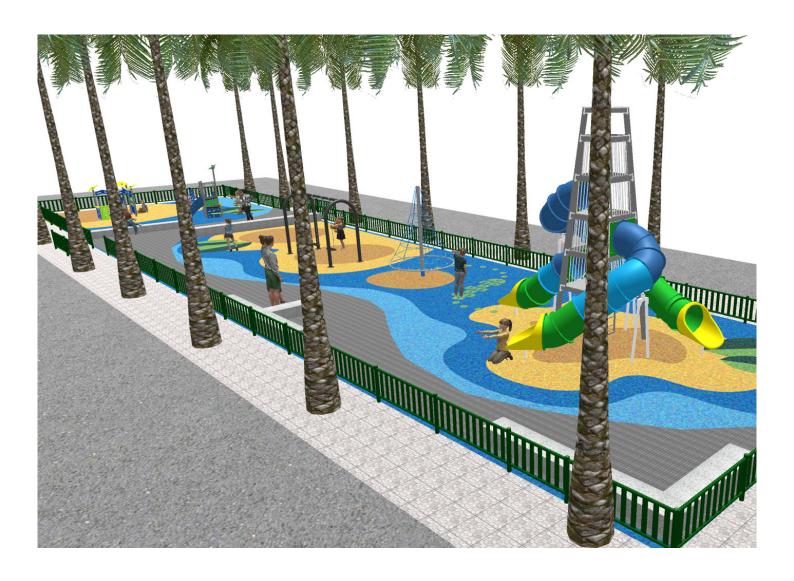

## **PROJECT**

PROJ-017-2022

Surface: 300 m<sup>2</sup>

Email: info@benito.com Telephone: +34 93 852 1000

| Product   | Description                                                                                                                                                                                                                                                                   |
|-----------|-------------------------------------------------------------------------------------------------------------------------------------------------------------------------------------------------------------------------------------------------------------------------------|
| JALU01    | Alu 1 The ALU collection maximises playability. Including lots of slides, bridges and dynamic elements, the ALU line encourages children to play, even those with disabilities. Its bright colours don't go unnoticed and the quality of materials guarantee high durability. |
|           | Data Sheet Acreditative Letter Certificate Conformity                                                                                                                                                                                                                         |
| JALU02    | Alu 2 The ALU collection maximises playability. Including lots of slides, bridges and dynamic elements, the ALU line encourages children to play, even those with disabilities. Its bright colours don't go unnoticed and the quality of materials guarantee high durability. |
|           | <u>Data Sheet</u> <u>Acreditative Letter</u> <u>Certificate Conformity</u>                                                                                                                                                                                                    |
| JALU07    | Alu 7 The ALU collection maximises playability. Including lots of slides, bridges and dynamic elements, the ALU line encourages children to play, even those with disabilities. Its bright colours don't go unnoticed and the quality of materials guarantee high durability. |
|           | Data Sheet                                                                                                                                                                                                                                                                    |
| JCR30     | Spinner With Net Structure, Metal: galvanised and powder-coated posts. Resistant to corrosion, wear and vandalism.                                                                                                                                                            |
|           | Data Sheet Certificate Conformity                                                                                                                                                                                                                                             |
| JFS17     | Paf Fun and educative spring swing for children. Made of resistant materials according to the EN1176 standard.                                                                                                                                                                |
|           | Data Sheet Certificate                                                                                                                                                                                                                                                        |
| JJMM01    | Barco Designed by Javier Mariscal. Half-artist half-designer, his childlike strokes and Latin aesthetic combine perfectly with this kind of product.                                                                                                                          |
|           | Data Sheet Certificate Conformity                                                                                                                                                                                                                                             |
| JKSP20000 | Curvo Swings for children made of different materials such as wood and steel. Resistant to abrasion, corrosion and bad weather conditions.                                                                                                                                    |
|           | <u>Data Sheet</u> <u>Certificate</u> <u>Certificate Conformity</u>                                                                                                                                                                                                            |

| Product | Description                                                                                                                                                                                                                                                                                                                                                                                                                                                                                                                                                                |
|---------|----------------------------------------------------------------------------------------------------------------------------------------------------------------------------------------------------------------------------------------------------------------------------------------------------------------------------------------------------------------------------------------------------------------------------------------------------------------------------------------------------------------------------------------------------------------------------|
| JROK03  | Roko 3 Bouldering is a form of climbing that consists of climbing small walls, without the need for protective materials such as ropes or harnesses. With the ROKO modular elements we managed to turn this sport into a game and bring it to urban spaces. This line, characterised by its giant geometric shapes, is produced with high-quality materials that provide socialisation and climbing spaces for older children and teenagers. A game option with different levels of height to find different challenges depending on one's skills.  Data Sheet Certificate |
| UM372   | Kube Bench made of precast granite grey concrete with grainy finish. May be positioned individually or in groups. Recommended anchoring: free-standing.                                                                                                                                                                                                                                                                                                                                                                                                                    |
|         | <u>Data Sheet</u>                                                                                                                                                                                                                                                                                                                                                                                                                                                                                                                                                          |
| VVP034  | Metallic Fence made of steel tube treated with Ferrus, a protective process that guarantees high resistance to corrosion.                                                                                                                                                                                                                                                                                                                                                                                                                                                  |
|         | Data Sheet Certificate                                                                                                                                                                                                                                                                                                                                                                                                                                                                                                                                                     |