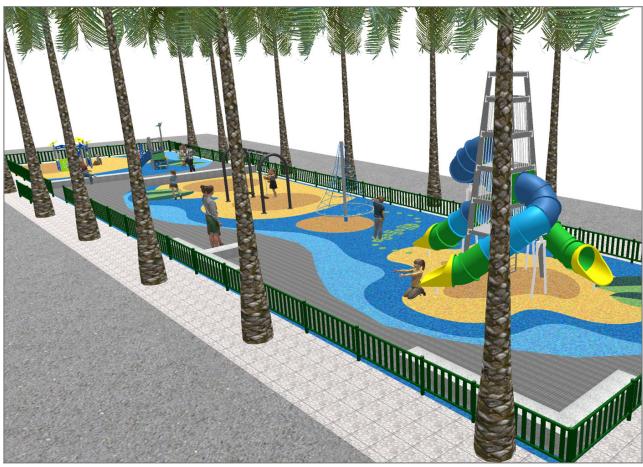

## **PROJECT**

PROJ-017-2022

Surface: 300 m<sup>2</sup>

Email: info@benito.com Telephone: +34 93 852 1000

| Product   | Description                                                                                                                                                                                                                                                                   |
|-----------|-------------------------------------------------------------------------------------------------------------------------------------------------------------------------------------------------------------------------------------------------------------------------------|
| JALU01    | Alu 1 The ALU collection maximises playability. Including lots of slides, bridges and dynamic elements, the ALU line encourages children to play, even those with disabilities. Its bright colours don't go unnoticed and the quality of materials guarantee high durability. |
|           | Data Sheet Acreditative Letter Certificate Conformity                                                                                                                                                                                                                         |
| JALU02    | Alu 2 The ALU collection maximises playability. Including lots of slides, bridges and dynamic elements, the ALU line encourages children to play, even those with disabilities. Its bright colours don't go unnoticed and the quality of materials guarantee high durability. |
|           | <u>Data Sheet</u> <u>Acreditative Letter</u> <u>Certificate Conformity</u>                                                                                                                                                                                                    |
| JALU07    | Alu 7 The ALU collection maximises playability. Including lots of slides, bridges and dynamic elements, the ALU line encourages children to play, even those with disabilities. Its bright colours don't go unnoticed and the quality of materials guarantee high durability. |
|           | Data Sheet                                                                                                                                                                                                                                                                    |
| JCR30     | Spinner With Net Structure, Metal: galvanised and powder-coated posts. Resistant to corrosion, wear and vandalism.                                                                                                                                                            |
|           | Data Sheet Certificate Conformity                                                                                                                                                                                                                                             |
| JFS17     | Paf Fun and educative spring swing for children. Made of resistant materials according to the EN1176 standard.                                                                                                                                                                |
|           | Data Sheet Certificate                                                                                                                                                                                                                                                        |
| JJMM01    | Barco Designed by Javier Mariscal. Half-artist half-designer, his childlike strokes and Latin aesthetic combine perfectly with this kind of product.                                                                                                                          |
|           | Data Sheet Certificate Conformity                                                                                                                                                                                                                                             |
| JKSP20000 | Curvo Swings for children made of different materials such as wood and steel. Resistant to abrasion, corrosion and bad weather conditions.                                                                                                                                    |
|           | <u>Data Sheet</u> <u>Certificate</u> <u>Certificate Conformity</u>                                                                                                                                                                                                            |

| Product | Description                                                                                                                                                                                                                                                                                                                                                                                                                                                                                                                                                                |
|---------|----------------------------------------------------------------------------------------------------------------------------------------------------------------------------------------------------------------------------------------------------------------------------------------------------------------------------------------------------------------------------------------------------------------------------------------------------------------------------------------------------------------------------------------------------------------------------|
| JROK03  | Roko 3 Bouldering is a form of climbing that consists of climbing small walls, without the need for protective materials such as ropes or harnesses. With the ROKO modular elements we managed to turn this sport into a game and bring it to urban spaces. This line, characterised by its giant geometric shapes, is produced with high-quality materials that provide socialisation and climbing spaces for older children and teenagers. A game option with different levels of height to find different challenges depending on one's skills.  Data Sheet Certificate |
| UM372   | Kube Bench made of precast granite grey concrete with grainy finish. May be positioned individually or in groups. Recommended anchoring: free-standing.                                                                                                                                                                                                                                                                                                                                                                                                                    |
|         | <u>Data Sheet</u>                                                                                                                                                                                                                                                                                                                                                                                                                                                                                                                                                          |
| VVP034  | Metallic Fence made of steel tube treated with Ferrus, a protective process that guarantees high resistance to corrosion.                                                                                                                                                                                                                                                                                                                                                                                                                                                  |
|         | Data Sheet Certificate                                                                                                                                                                                                                                                                                                                                                                                                                                                                                                                                                     |