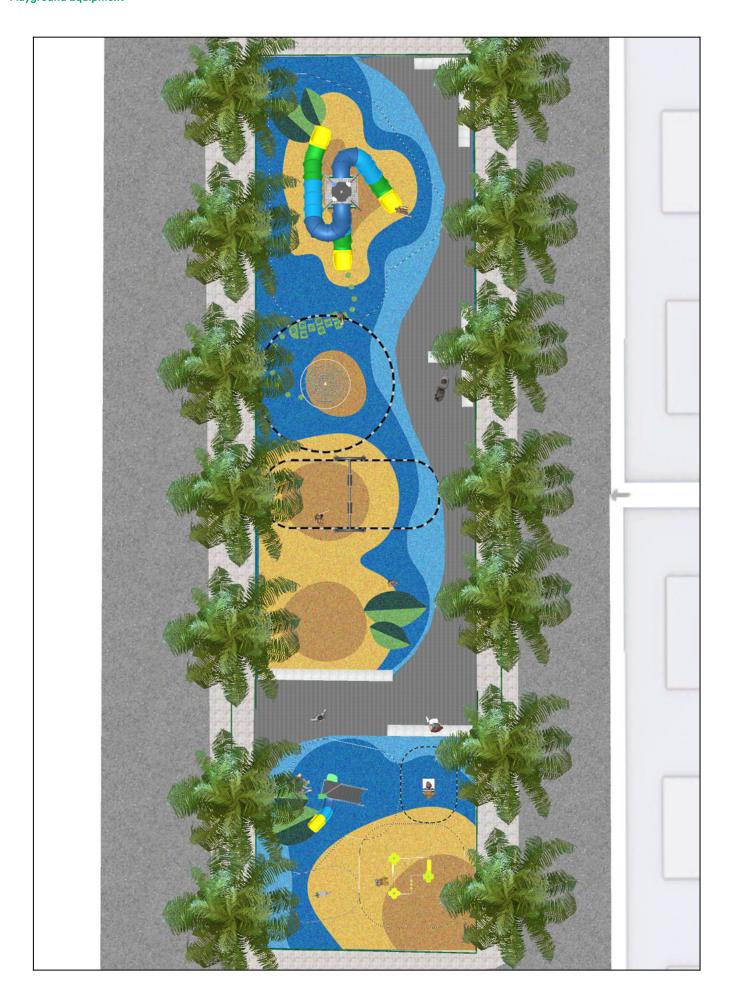

## **PROJECT**

PROJ-017-2022

Surface: 300 m<sup>2</sup>

Email: info@benito.com Telephone: +34 93 852 1000

| Product   | Description                                                                                                                                                                                                                                                                   |
|-----------|-------------------------------------------------------------------------------------------------------------------------------------------------------------------------------------------------------------------------------------------------------------------------------|
| JALU01    | Alu 1 The ALU collection maximises playability. Including lots of slides, bridges and dynamic elements, the ALU line encourages children to play, even those with disabilities. Its bright colours don't go unnoticed and the quality of materials guarantee high durability. |
|           | Data Sheet Acreditative Letter Certificate Conformity                                                                                                                                                                                                                         |
| JALU02    | Alu 2 The ALU collection maximises playability. Including lots of slides, bridges and dynamic elements, the ALU line encourages children to play, even those with disabilities. Its bright colours don't go unnoticed and the quality of materials guarantee high durability. |
|           | <u>Data Sheet</u> <u>Acreditative Letter</u> <u>Certificate Conformity</u>                                                                                                                                                                                                    |
| JALU07    | Alu 7 The ALU collection maximises playability. Including lots of slides, bridges and dynamic elements, the ALU line encourages children to play, even those with disabilities. Its bright colours don't go unnoticed and the quality of materials guarantee high durability. |
|           | Data Sheet                                                                                                                                                                                                                                                                    |
| JCR30     | Spinner With Net Structure, Metal: galvanised and powder-coated posts. Resistant to corrosion, wear and vandalism.                                                                                                                                                            |
|           | Data Sheet Certificate Conformity                                                                                                                                                                                                                                             |
| JFS17     | Paf Fun and educative spring swing for children. Made of resistant materials according to the EN1176 standard.                                                                                                                                                                |
|           | Data Sheet Certificate                                                                                                                                                                                                                                                        |
| JJMM01    | Barco Designed by Javier Mariscal. Half-artist half-designer, his childlike strokes and Latin aesthetic combine perfectly with this kind of product.                                                                                                                          |
|           | Data Sheet Certificate Conformity                                                                                                                                                                                                                                             |
| JKSP20000 | Curvo Swings for children made of different materials such as wood and steel. Resistant to abrasion, corrosion and bad weather conditions.                                                                                                                                    |
|           | <u>Data Sheet</u> <u>Certificate</u> <u>Certificate Conformity</u>                                                                                                                                                                                                            |

| Product | Description                                                                                                                                                                                                                                                                                                                                                                                                                                                                                                                                                                |
|---------|----------------------------------------------------------------------------------------------------------------------------------------------------------------------------------------------------------------------------------------------------------------------------------------------------------------------------------------------------------------------------------------------------------------------------------------------------------------------------------------------------------------------------------------------------------------------------|
| JROK03  | Roko 3 Bouldering is a form of climbing that consists of climbing small walls, without the need for protective materials such as ropes or harnesses. With the ROKO modular elements we managed to turn this sport into a game and bring it to urban spaces. This line, characterised by its giant geometric shapes, is produced with high-quality materials that provide socialisation and climbing spaces for older children and teenagers. A game option with different levels of height to find different challenges depending on one's skills.  Data Sheet Certificate |
| UM372   | Kube Bench made of precast granite grey concrete with grainy finish. May be positioned individually or in groups. Recommended anchoring: free-standing.                                                                                                                                                                                                                                                                                                                                                                                                                    |
|         | <u>Data Sheet</u>                                                                                                                                                                                                                                                                                                                                                                                                                                                                                                                                                          |
| VVP034  | Metallic Fence made of steel tube treated with Ferrus, a protective process that guarantees high resistance to corrosion.                                                                                                                                                                                                                                                                                                                                                                                                                                                  |
|         | Data Sheet Certificate                                                                                                                                                                                                                                                                                                                                                                                                                                                                                                                                                     |