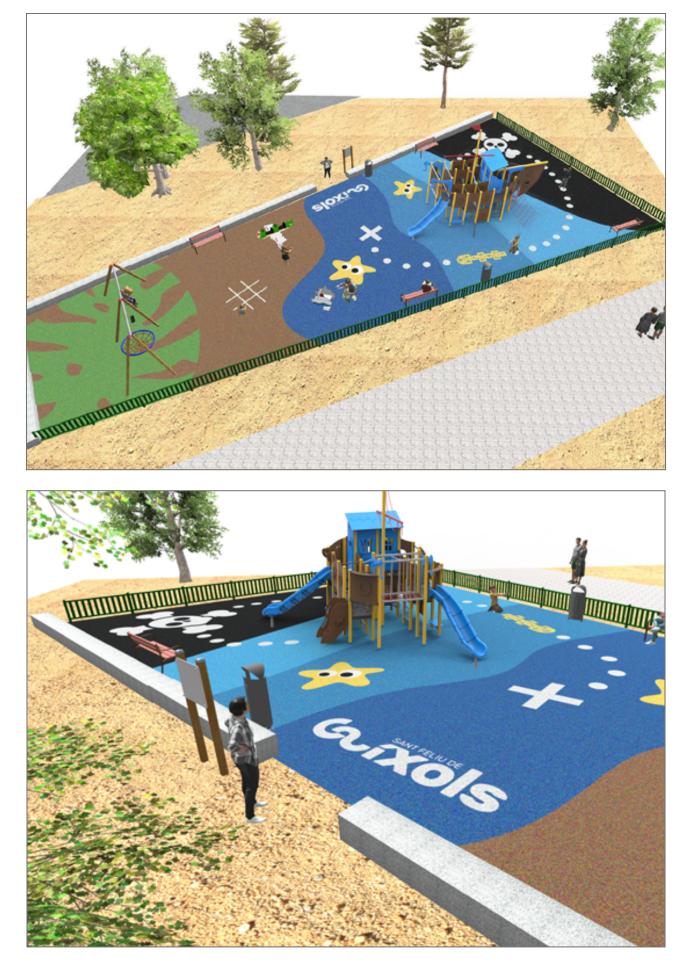

Surface: 390 m<sup>2</sup>

Email: info@benito.com Telephone: +34 93 852 1000

**BENITO** -Playground Equipment

BENITO -Playground Equipment

| Product    | Description                                                                                                                                                                                                                 |
|------------|-----------------------------------------------------------------------------------------------------------------------------------------------------------------------------------------------------------------------------|
| JCC        | <b>Continuous Rubber</b><br>Anti-slip, non-toxic, ecological RECYCLED AND RECYCLABLE quality rubber. Continuous rubber<br>pavements made of high quality materials according to the EN-1177 European security standard.     |
|            | Data Sheet                                                                                                                                                                                                                  |
| JFS11      | Sky<br>Fun and educative spring swing for children. Made of resistant materials according to the EN1176<br>standard.                                                                                                        |
|            | Data Sheet Certificate Conformity                                                                                                                                                                                           |
| JJMM01     | Barco<br>Designed by Javier Mariscal. Half-artist half-designer, his childlike strokes and Latin aesthetic combine<br>perfectly with this kind of product.                                                                  |
|            | Data Sheet Certificate Conformity                                                                                                                                                                                           |
| JL2311010H | <b>Combo 6</b><br>Swings for children made of different materials such as wood and steel. Resistant to abrasion, corrosion and bad weather conditions.                                                                      |
|            | Data Sheet Certificate Conformity                                                                                                                                                                                           |
| JTEM05     | Barco Perla Azul<br>Have you seen any similar structure, with three height platforms and spiral slides before? BIG-Towers<br>represent a real adventure for children. They can be customised with the theme of your choice. |
|            | Data Sheet                                                                                                                                                                                                                  |