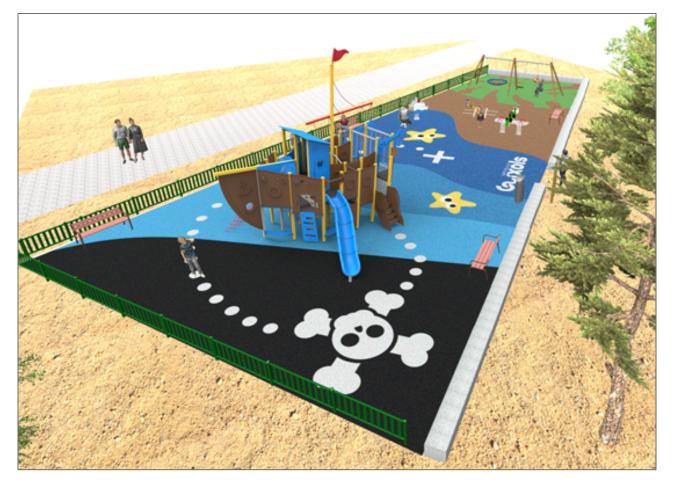

Surface: 390 m<sup>2</sup>

Email: info@benito.com Telephone: +34 93 852 1000

**BENITO** -Playground Equipment

BENITO -Playground Equipment

| Product    | Description                                                                                                                                                                                                                 |
|------------|-----------------------------------------------------------------------------------------------------------------------------------------------------------------------------------------------------------------------------|
| JCC        | <b>Continuous Rubber</b><br>Anti-slip, non-toxic, ecological RECYCLED AND RECYCLABLE quality rubber. Continuous rubber<br>pavements made of high quality materials according to the EN-1177 European security standard.     |
|            | Data Sheet                                                                                                                                                                                                                  |
| JFS11      | Sky<br>Fun and educative spring swing for children. Made of resistant materials according to the EN1176<br>standard.                                                                                                        |
|            | Data Sheet Certificate Conformity                                                                                                                                                                                           |
| JJMM01     | Barco<br>Designed by Javier Mariscal. Half-artist half-designer, his childlike strokes and Latin aesthetic combine<br>perfectly with this kind of product.                                                                  |
|            | Data Sheet Certificate Conformity                                                                                                                                                                                           |
| JL2311010H | <b>Combo 6</b><br>Swings for children made of different materials such as wood and steel. Resistant to abrasion, corrosion and bad weather conditions.                                                                      |
|            | Data Sheet Certificate Conformity                                                                                                                                                                                           |
| JTEM05     | Barco Perla Azul<br>Have you seen any similar structure, with three height platforms and spiral slides before? BIG-Towers<br>represent a real adventure for children. They can be customised with the theme of your choice. |
|            | Data Sheet                                                                                                                                                                                                                  |