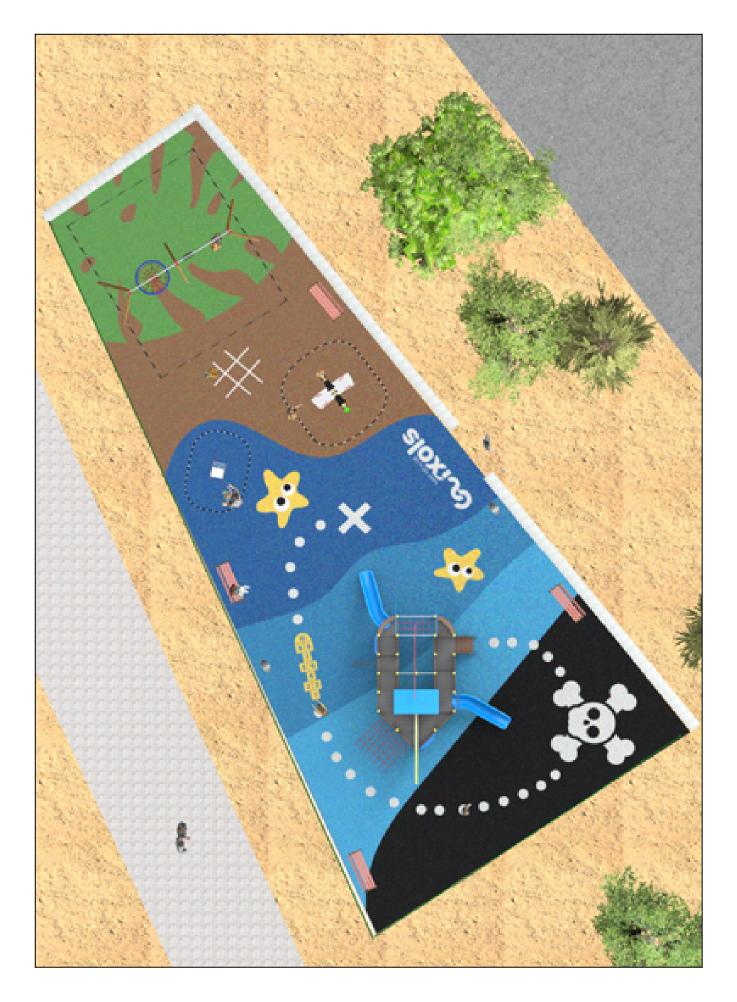

Surface: 390 m<sup>2</sup>

Email: info@benito.com Telephone: +34 93 852 1000

**BENITO** -Playground Equipment

BENITO -Playground Equipment

| Product    | Description                                                                                                                                                                                                                 |
|------------|-----------------------------------------------------------------------------------------------------------------------------------------------------------------------------------------------------------------------------|
| JCC        | <b>Continuous Rubber</b><br>Anti-slip, non-toxic, ecological RECYCLED AND RECYCLABLE quality rubber. Continuous rubber<br>pavements made of high quality materials according to the EN-1177 European security standard.     |
|            | Data Sheet                                                                                                                                                                                                                  |
| JFS11      | Sky<br>Fun and educative spring swing for children. Made of resistant materials according to the EN1176<br>standard.                                                                                                        |
|            | Data Sheet Certificate Conformity                                                                                                                                                                                           |
| JJMM01     | Barco<br>Designed by Javier Mariscal. Half-artist half-designer, his childlike strokes and Latin aesthetic combine<br>perfectly with this kind of product.                                                                  |
|            | Data Sheet Certificate Conformity                                                                                                                                                                                           |
| JL2311010H | <b>Combo 6</b><br>Swings for children made of different materials such as wood and steel. Resistant to abrasion, corrosion and bad weather conditions.                                                                      |
|            | Data Sheet Certificate Conformity                                                                                                                                                                                           |
| JTEM05     | Barco Perla Azul<br>Have you seen any similar structure, with three height platforms and spiral slides before? BIG-Towers<br>represent a real adventure for children. They can be customised with the theme of your choice. |
|            | Data Sheet                                                                                                                                                                                                                  |