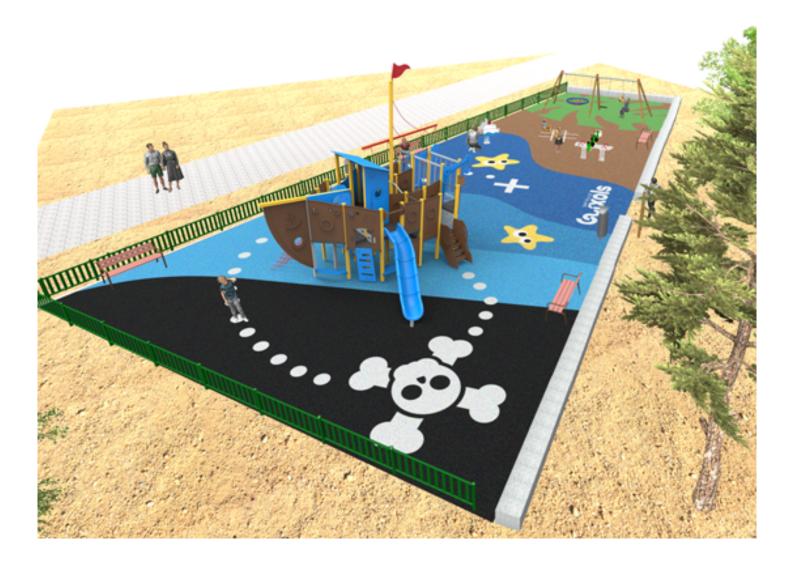

Surface: 390 m<sup>2</sup>

Email: info@benito.com Telephone: +34 93 852 1000

**BENITO** -Playground Equipment

BENITO -Playground Equipment

| Product    | Description                                                                                                                                                                                                                 |
|------------|-----------------------------------------------------------------------------------------------------------------------------------------------------------------------------------------------------------------------------|
| JCC        | <b>Continuous Rubber</b><br>Anti-slip, non-toxic, ecological RECYCLED AND RECYCLABLE quality rubber. Continuous rubber<br>pavements made of high quality materials according to the EN-1177 European security standard.     |
|            | Data Sheet                                                                                                                                                                                                                  |
| JFS11      | Sky<br>Fun and educative spring swing for children. Made of resistant materials according to the EN1176<br>standard.                                                                                                        |
|            | Data Sheet Certificate Conformity                                                                                                                                                                                           |
| JJMM01     | Barco<br>Designed by Javier Mariscal. Half-artist half-designer, his childlike strokes and Latin aesthetic combine<br>perfectly with this kind of product.                                                                  |
|            | Data Sheet Certificate Conformity                                                                                                                                                                                           |
| JL2311010H | <b>Combo 6</b><br>Swings for children made of different materials such as wood and steel. Resistant to abrasion, corrosion and bad weather conditions.                                                                      |
|            | Data Sheet Certificate Conformity                                                                                                                                                                                           |
| JTEM05     | Barco Perla Azul<br>Have you seen any similar structure, with three height platforms and spiral slides before? BIG-Towers<br>represent a real adventure for children. They can be customised with the theme of your choice. |
|            | Data Sheet                                                                                                                                                                                                                  |