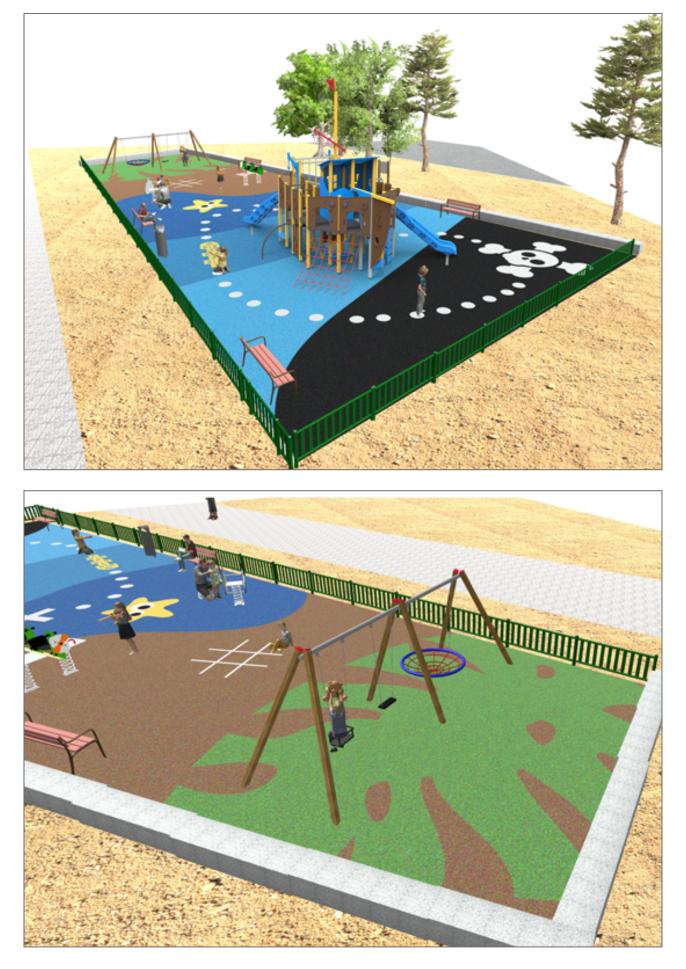

Surface: 390 m<sup>2</sup>

Email: info@benito.com Telephone: +34 93 852 1000

**BENITO** -Playground Equipment

BENITO -Playground Equipment

| Product    | Description                                                                                                                                                                                                                 |
|------------|-----------------------------------------------------------------------------------------------------------------------------------------------------------------------------------------------------------------------------|
| JCC        | <b>Continuous Rubber</b><br>Anti-slip, non-toxic, ecological RECYCLED AND RECYCLABLE quality rubber. Continuous rubber<br>pavements made of high quality materials according to the EN-1177 European security standard.     |
|            | Data Sheet                                                                                                                                                                                                                  |
| JFS11      | Sky<br>Fun and educative spring swing for children. Made of resistant materials according to the EN1176<br>standard.                                                                                                        |
|            | Data Sheet Certificate Conformity                                                                                                                                                                                           |
| JJMM01     | Barco<br>Designed by Javier Mariscal. Half-artist half-designer, his childlike strokes and Latin aesthetic combine<br>perfectly with this kind of product.                                                                  |
|            | Data Sheet Certificate Conformity                                                                                                                                                                                           |
| JL2311010H | <b>Combo 6</b><br>Swings for children made of different materials such as wood and steel. Resistant to abrasion, corrosion and bad weather conditions.                                                                      |
|            | Data Sheet Certificate Conformity                                                                                                                                                                                           |
| JTEM05     | Barco Perla Azul<br>Have you seen any similar structure, with three height platforms and spiral slides before? BIG-Towers<br>represent a real adventure for children. They can be customised with the theme of your choice. |
|            | Data Sheet                                                                                                                                                                                                                  |