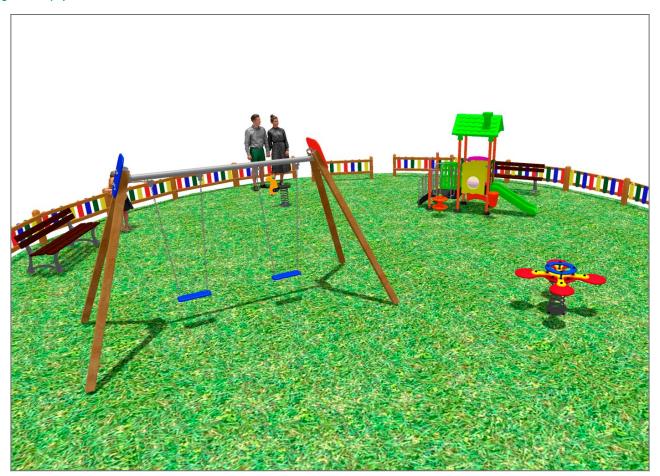

## **PROJECT**

PROJ-012-2018

Surface: 100 m<sup>2</sup>

Email: info@benito.com Telephone: +34 93 852 1000

| Product   | Description                                                                                                                                                                                                             |
|-----------|-------------------------------------------------------------------------------------------------------------------------------------------------------------------------------------------------------------------------|
| JL1520000 | MADERA 2 Flat Swings for children made of different materials such as wood and steel. Resistant to abrasion, corrosion and bad weather conditions.  Data Sheet Certificate Certificate Conformity                       |
| JFS06     | Flop Fun and educative spring swing for children. Made of resistant materials according to the EN1176 standard.                                                                                                         |
| A COOCCAN | Data Sheet Certificate Conformity                                                                                                                                                                                       |
| JFS106    | Miki Fun and educative spring swing for children. Made of resistant materials according to the EN1176 standard.  Data Sheet Certificate Certificate Conformity                                                          |
| JCF18     | Modus S The Modus collection includes large structures at a very competitive price. Made of powder painted metal posts and UV-resistant rotomoulding parts, which hardly deteriorate over time.  Data Sheet Certificate |