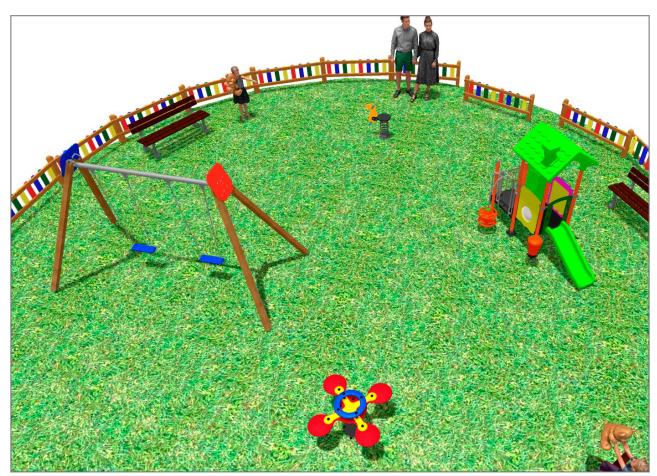

## **PROJECT**

PROJ-012-2018

Surface: 100 m<sup>2</sup>

Email: info@benito.com Telephone: +34 93 852 1000

| Product   | Description                                                                                                                                                                                                             |
|-----------|-------------------------------------------------------------------------------------------------------------------------------------------------------------------------------------------------------------------------|
| JL1520000 | MADERA 2 Flat Swings for children made of different materials such as wood and steel. Resistant to abrasion, corrosion and bad weather conditions.  Data Sheet Certificate Certificate Conformity                       |
| JFS06     | Flop Fun and educative spring swing for children. Made of resistant materials according to the EN1176 standard.                                                                                                         |
| A COOCCAN | Data Sheet Certificate Conformity                                                                                                                                                                                       |
| JFS106    | Miki Fun and educative spring swing for children. Made of resistant materials according to the EN1176 standard.  Data Sheet Certificate Certificate Conformity                                                          |
| JCF18     | Modus S The Modus collection includes large structures at a very competitive price. Made of powder painted metal posts and UV-resistant rotomoulding parts, which hardly deteriorate over time.  Data Sheet Certificate |