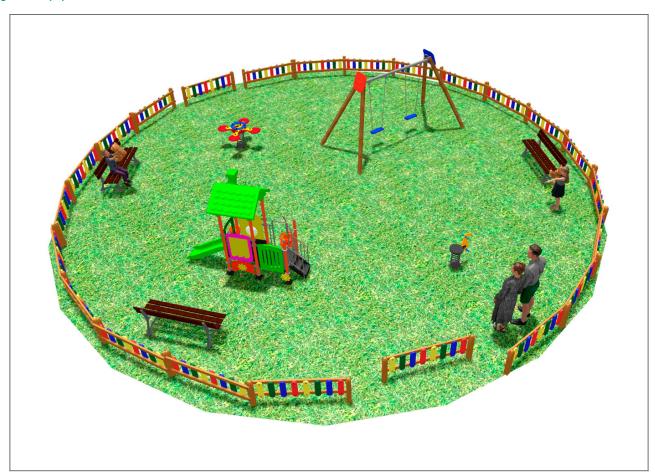

## **PROJECT**

PROJ-012-2018

Surface: 100 m<sup>2</sup>

Email: info@benito.com Telephone: +34 93 852 1000

| Product   | Description                                                                                                                                                                                                             |
|-----------|-------------------------------------------------------------------------------------------------------------------------------------------------------------------------------------------------------------------------|
| JL1520000 | MADERA 2 Flat Swings for children made of different materials such as wood and steel. Resistant to abrasion, corrosion and bad weather conditions.  Data Sheet Certificate Certificate Conformity                       |
| JFS06     | Flop Fun and educative spring swing for children. Made of resistant materials according to the EN1176 standard.                                                                                                         |
| A COOCCAN | Data Sheet Certificate Conformity                                                                                                                                                                                       |
| JFS106    | Miki Fun and educative spring swing for children. Made of resistant materials according to the EN1176 standard.  Data Sheet Certificate Certificate Conformity                                                          |
| JCF18     | Modus S The Modus collection includes large structures at a very competitive price. Made of powder painted metal posts and UV-resistant rotomoulding parts, which hardly deteriorate over time.  Data Sheet Certificate |