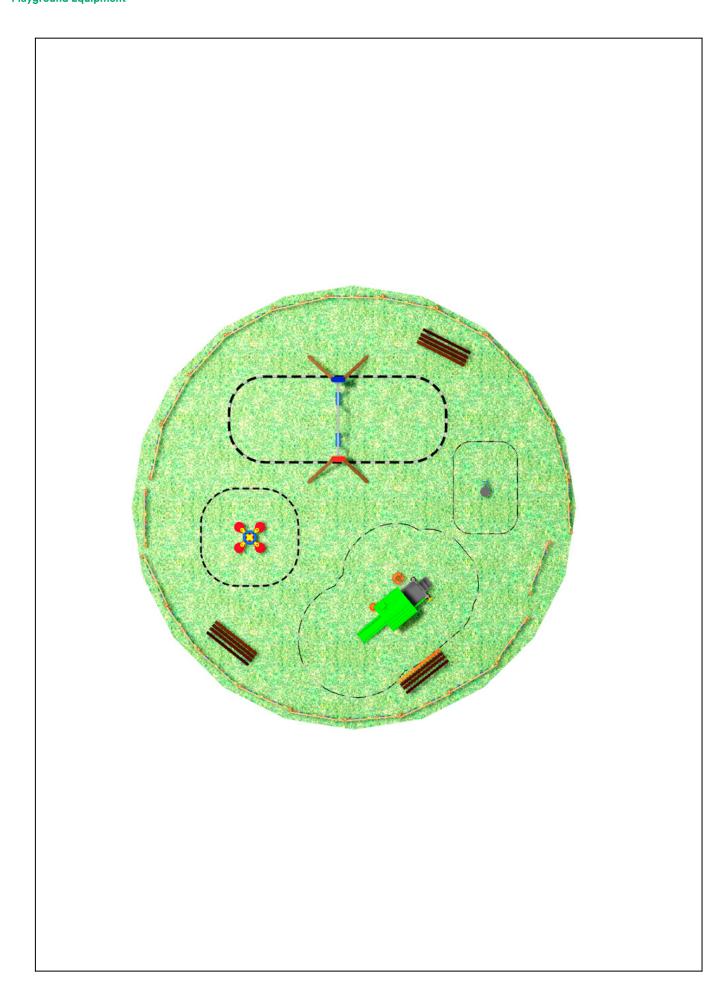

## **PROJECT**

PROJ-012-2018

Surface: 100 m<sup>2</sup>

Email: info@benito.com Telephone: +34 93 852 1000

| Product   | Description                                                                                                                                                                                                             |
|-----------|-------------------------------------------------------------------------------------------------------------------------------------------------------------------------------------------------------------------------|
| JL1520000 | MADERA 2 Flat Swings for children made of different materials such as wood and steel. Resistant to abrasion, corrosion and bad weather conditions.  Data Sheet Certificate Certificate Conformity                       |
| JFS06     | Flop Fun and educative spring swing for children. Made of resistant materials according to the EN1176 standard.                                                                                                         |
| A COOCCAN | Data Sheet Certificate Conformity                                                                                                                                                                                       |
| JFS106    | Miki Fun and educative spring swing for children. Made of resistant materials according to the EN1176 standard.  Data Sheet Certificate Certificate Conformity                                                          |
| JCF18     | Modus S The Modus collection includes large structures at a very competitive price. Made of powder painted metal posts and UV-resistant rotomoulding parts, which hardly deteriorate over time.  Data Sheet Certificate |