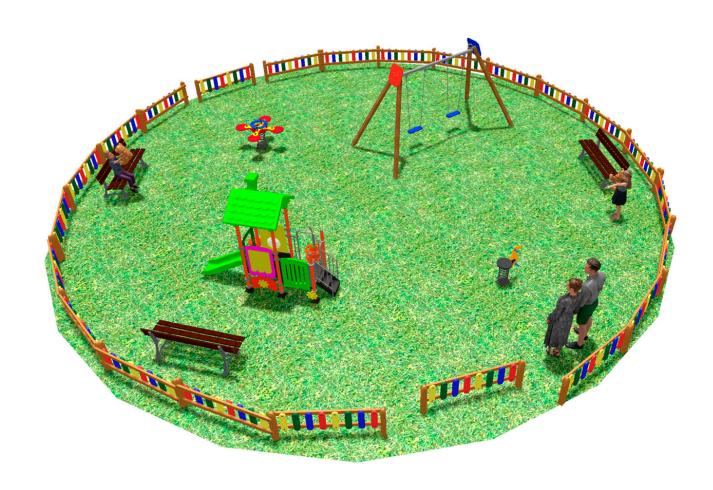

## **PROJECT**

PROJ-012-2018

Surface: 100 m<sup>2</sup>

Email: info@benito.com Telephone: +34 93 852 1000

| Product   | Description                                                                                                                                                                                                             |
|-----------|-------------------------------------------------------------------------------------------------------------------------------------------------------------------------------------------------------------------------|
| JL1520000 | MADERA 2 Flat Swings for children made of different materials such as wood and steel. Resistant to abrasion, corrosion and bad weather conditions.  Data Sheet Certificate Certificate Conformity                       |
| JFS06     | Flop Fun and educative spring swing for children. Made of resistant materials according to the EN1176 standard.                                                                                                         |
| A COOCCAN | Data Sheet Certificate Conformity                                                                                                                                                                                       |
| JFS106    | Miki Fun and educative spring swing for children. Made of resistant materials according to the EN1176 standard.  Data Sheet Certificate Certificate Conformity                                                          |
| JCF18     | Modus S The Modus collection includes large structures at a very competitive price. Made of powder painted metal posts and UV-resistant rotomoulding parts, which hardly deteriorate over time.  Data Sheet Certificate |