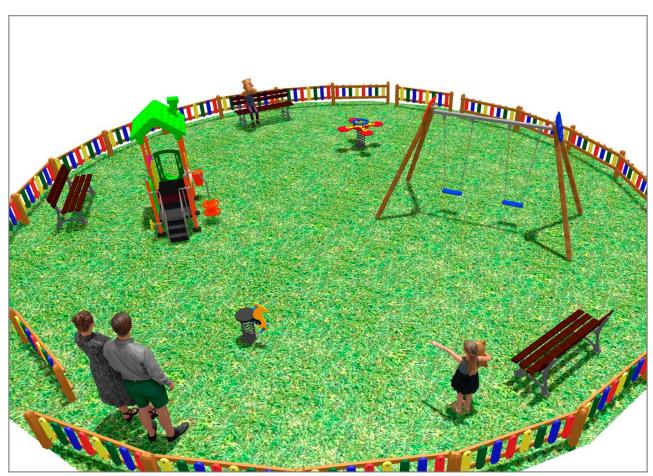

## **PROJECT**

PROJ-012-2018

Surface: 100 m<sup>2</sup>

Email: info@benito.com Telephone: +34 93 852 1000

| Product   | Description                                                                                                                                                                                                             |
|-----------|-------------------------------------------------------------------------------------------------------------------------------------------------------------------------------------------------------------------------|
| JL1520000 | MADERA 2 Flat Swings for children made of different materials such as wood and steel. Resistant to abrasion, corrosion and bad weather conditions.  Data Sheet Certificate Certificate Conformity                       |
| JFS06     | Flop Fun and educative spring swing for children. Made of resistant materials according to the EN1176 standard.                                                                                                         |
| A COOCCAN | Data Sheet Certificate Conformity                                                                                                                                                                                       |
| JFS106    | Miki Fun and educative spring swing for children. Made of resistant materials according to the EN1176 standard.  Data Sheet Certificate Certificate Conformity                                                          |
| JCF18     | Modus S The Modus collection includes large structures at a very competitive price. Made of powder painted metal posts and UV-resistant rotomoulding parts, which hardly deteriorate over time.  Data Sheet Certificate |