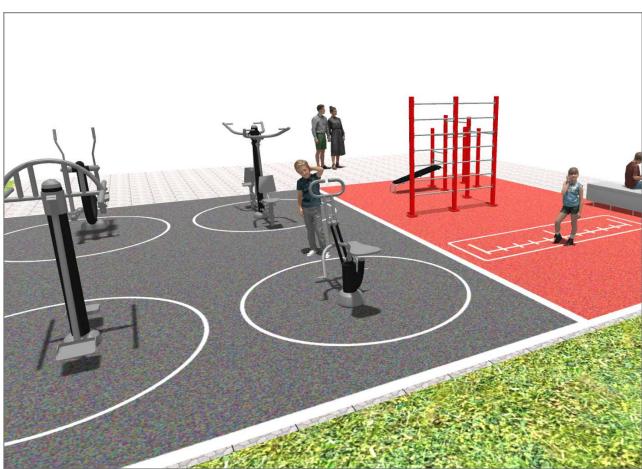

## **BENITO**-Playground Equipment

| Product | Description                                                                                                                                                                                                                                                                                                                                                                                                                                                                                                                                    |
|---------|------------------------------------------------------------------------------------------------------------------------------------------------------------------------------------------------------------------------------------------------------------------------------------------------------------------------------------------------------------------------------------------------------------------------------------------------------------------------------------------------------------------------------------------------|
| JCIR22H | Workfit Pro XL BENITO designs and manufactures sports and leisure areas for exercising and enjoying the outdoors. Work-fit PRO is a professional product intended for people who want to do intensive exercise to strengthen their mind and body. Each model includes several elements to do different comprehensive exercises thus developing a good physical condition.  Data Sheet Certificate                                                                                                                                              |
| JSA006N | Climber The healthy elements manufactured by BENITO enable people to exercise in both public and private spaces, increasing their well-being and quality of life while boosting health and social relations.  - Health functions: improving cardiovascular and respiratory functions, strengthening muscles and enhancing agility, flexibility and coordination of movements.  - Social functions: creating leisure activities, promoting social integration and a more intensive recreational use of public spaces.  Data Sheet Certificate   |
| JSA008N | Rowing The healthy elements manufactured by BENITO enable people to exercise in both public and private spaces, increasing their well-being and quality of life while boosting health and social relations.  - Health functions: improving cardiovascular and respiratory functions, strengthening muscles and enhancing agility, flexibility and coordination of movements.  - Social functions: creating leisure activities, promoting social integration and a more intensive recreational use of public spaces.  Data Sheet Certificate    |
| JSA010N | Pull Down The healthy elements manufactured by BENITO enable people to exercise in both public and private spaces, increasing their well-being and quality of life while boosting health and social relations.  - Health functions: improving cardiovascular and respiratory functions, strengthening muscles and enhancing agility, flexibility and coordination of movements.  - Social functions: creating leisure activities, promoting social integration and a more intensive recreational use of public spaces.  Data Sheet Certificate |
| JSA011N | Skiing The healthy elements manufactured by BENITO enable people to exercise in both public and private spaces, increasing their well-being and quality of life while boosting health and social relations.  - Health functions: improving cardiovascular and respiratory functions, strengthening muscles and enhancing agility, flexibility and coordination of movements.  - Social functions: creating leisure activities, promoting social integration and a more intensive recreational use of public spaces.  Data Sheet Certificate    |