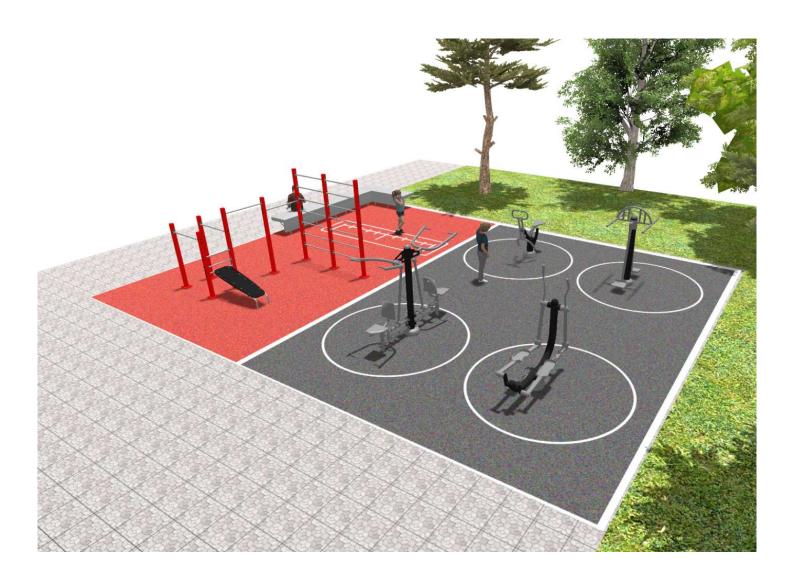

## **PROJECT**

PROJ-175-2021

Surface: 130 m<sup>2</sup>

Email: info@benito.com Telephone: +34 93 852 1000