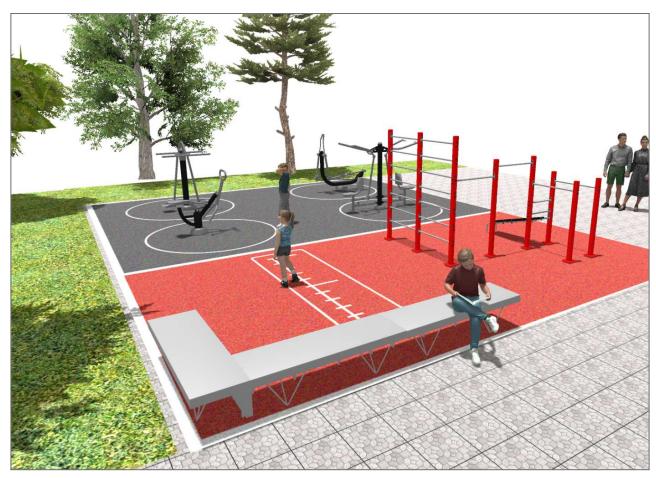

## **BENITO**-Playground Equipment

| Product | Description                                                                                                                                                                                                                                                                                                                                                                                                                                                                                                                                    |
|---------|------------------------------------------------------------------------------------------------------------------------------------------------------------------------------------------------------------------------------------------------------------------------------------------------------------------------------------------------------------------------------------------------------------------------------------------------------------------------------------------------------------------------------------------------|
| JCIR22H | Workfit Pro XL BENITO designs and manufactures sports and leisure areas for exercising and enjoying the outdoors. Work-fit PRO is a professional product intended for people who want to do intensive exercise to strengthen their mind and body. Each model includes several elements to do different comprehensive exercises thus developing a good physical condition.  Data Sheet Certificate                                                                                                                                              |
| JSA006N | Climber The healthy elements manufactured by BENITO enable people to exercise in both public and private spaces, increasing their well-being and quality of life while boosting health and social relations.  - Health functions: improving cardiovascular and respiratory functions, strengthening muscles and enhancing agility, flexibility and coordination of movements.  - Social functions: creating leisure activities, promoting social integration and a more intensive recreational use of public spaces.  Data Sheet Certificate   |
| JSA008N | Rowing The healthy elements manufactured by BENITO enable people to exercise in both public and private spaces, increasing their well-being and quality of life while boosting health and social relations.  - Health functions: improving cardiovascular and respiratory functions, strengthening muscles and enhancing agility, flexibility and coordination of movements.  - Social functions: creating leisure activities, promoting social integration and a more intensive recreational use of public spaces.  Data Sheet Certificate    |
| JSA010N | Pull Down The healthy elements manufactured by BENITO enable people to exercise in both public and private spaces, increasing their well-being and quality of life while boosting health and social relations.  - Health functions: improving cardiovascular and respiratory functions, strengthening muscles and enhancing agility, flexibility and coordination of movements.  - Social functions: creating leisure activities, promoting social integration and a more intensive recreational use of public spaces.  Data Sheet Certificate |
| JSA011N | Skiing The healthy elements manufactured by BENITO enable people to exercise in both public and private spaces, increasing their well-being and quality of life while boosting health and social relations.  - Health functions: improving cardiovascular and respiratory functions, strengthening muscles and enhancing agility, flexibility and coordination of movements.  - Social functions: creating leisure activities, promoting social integration and a more intensive recreational use of public spaces.  Data Sheet Certificate    |