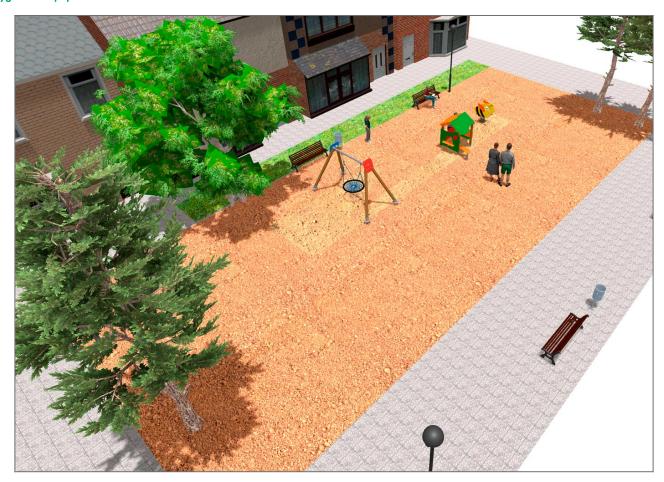

## **PROJECT**

PROJ-123-2021

Surface: 335 m<sup>2</sup>

Email: info@benito.com

Telephone: +34 93 852 1000

| Product   | Description                                                                                                                                                                                       |
|-----------|---------------------------------------------------------------------------------------------------------------------------------------------------------------------------------------------------|
| JL1500010 | MADERA 1 Nest Swings for children made of different materials such as wood and steel. Resistant to abrasion, corrosion and bad weather conditions.  Data Sheet Certificate Certificate Conformity |
|           |                                                                                                                                                                                                   |
| JCA01D    | Wiki To hide, gather, play A little house with windows and tables is always a good option so that the little ones can have fun.                                                                   |
|           | Data Sheet Certificate                                                                                                                                                                            |
| JFS08     | Maia Fun and educative spring swing for children. Made of resistant materials according to the EN1176 standard.                                                                                   |
|           | Data Sheet Certificate Conformity                                                                                                                                                                 |