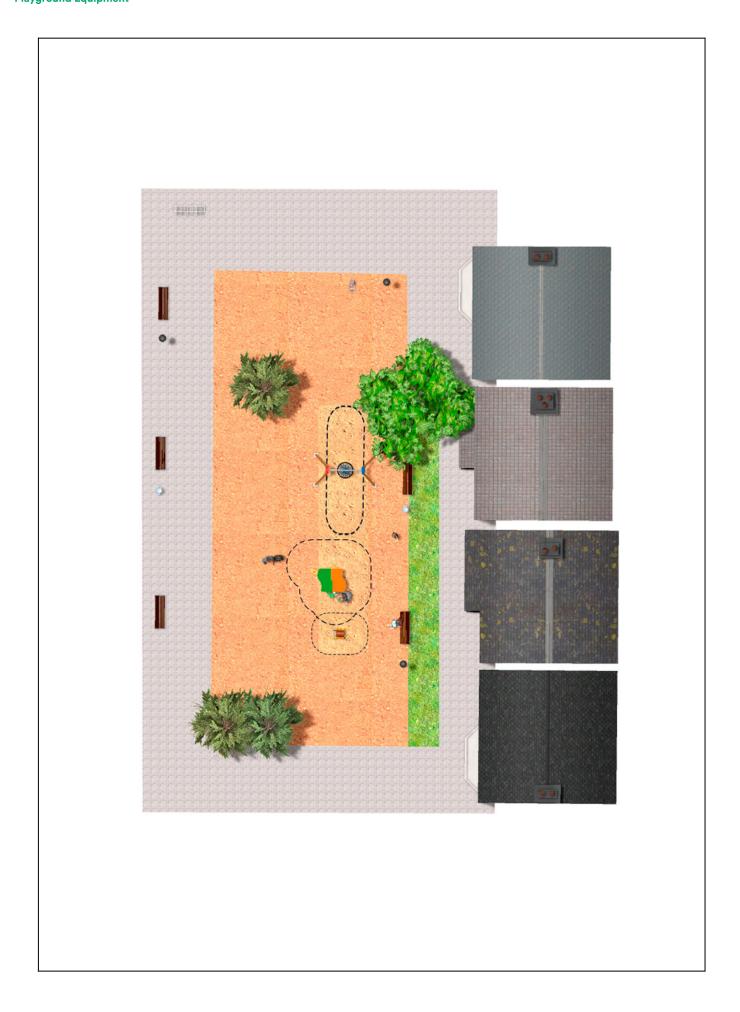

## **PROJECT**

PROJ-123-2021

Surface: 335 m<sup>2</sup>

Email: info@benito.com

Telephone: +34 93 852 1000

| Product   | Description                                                                                                                                                                                       |
|-----------|---------------------------------------------------------------------------------------------------------------------------------------------------------------------------------------------------|
| JL1500010 | MADERA 1 Nest Swings for children made of different materials such as wood and steel. Resistant to abrasion, corrosion and bad weather conditions.  Data Sheet Certificate Certificate Conformity |
|           |                                                                                                                                                                                                   |
| JCA01D    | Wiki To hide, gather, play A little house with windows and tables is always a good option so that the little ones can have fun.                                                                   |
|           | Data Sheet Certificate                                                                                                                                                                            |
| JFS08     | Maia Fun and educative spring swing for children. Made of resistant materials according to the EN1176 standard.                                                                                   |
|           | Data Sheet Certificate Conformity                                                                                                                                                                 |