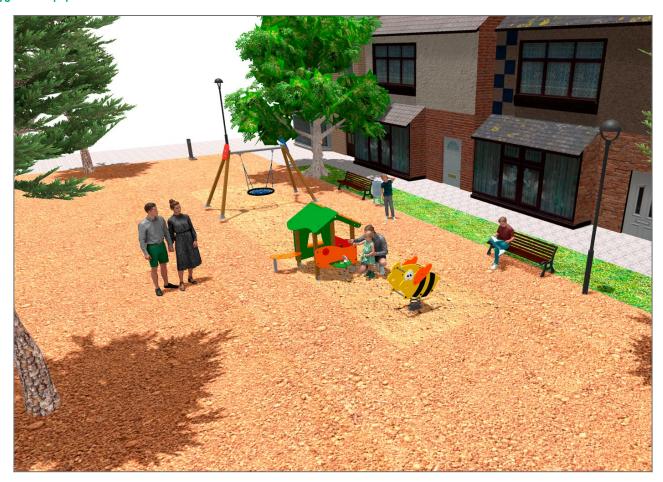

## **PROJECT**

PROJ-123-2021

Surface: 335 m<sup>2</sup>

Email: info@benito.com

Telephone: +34 93 852 1000

| Product   | Description                                                                                                                                                                                       |
|-----------|---------------------------------------------------------------------------------------------------------------------------------------------------------------------------------------------------|
| JL1500010 | MADERA 1 Nest Swings for children made of different materials such as wood and steel. Resistant to abrasion, corrosion and bad weather conditions.  Data Sheet Certificate Certificate Conformity |
|           |                                                                                                                                                                                                   |
| JCA01D    | Wiki To hide, gather, play A little house with windows and tables is always a good option so that the little ones can have fun.                                                                   |
|           | Data Sheet Certificate                                                                                                                                                                            |
| JFS08     | Maia Fun and educative spring swing for children. Made of resistant materials according to the EN1176 standard.                                                                                   |
|           | Data Sheet Certificate Conformity                                                                                                                                                                 |