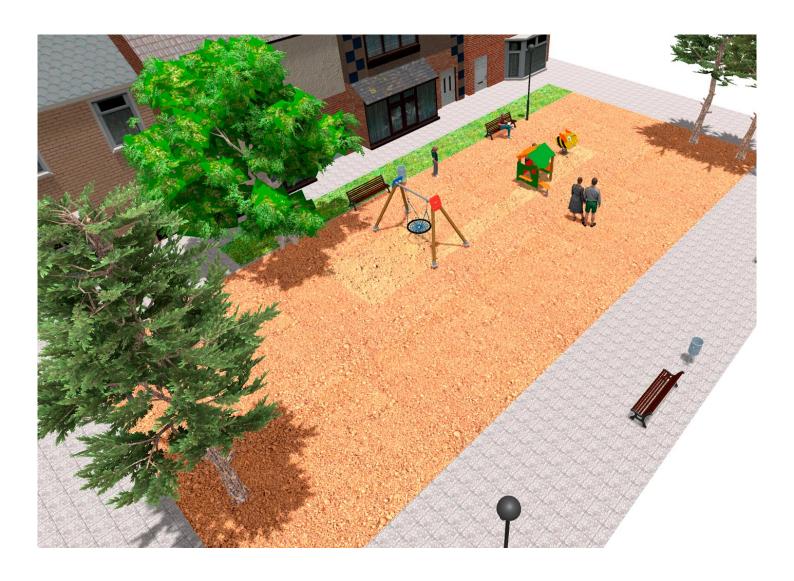

## **PROJECT**

PROJ-123-2021

Surface: 335 m<sup>2</sup>

Email: info@benito.com

Telephone: +34 93 852 1000

| Product   | Description                                                                                                                                                                                       |
|-----------|---------------------------------------------------------------------------------------------------------------------------------------------------------------------------------------------------|
| JL1500010 | MADERA 1 Nest Swings for children made of different materials such as wood and steel. Resistant to abrasion, corrosion and bad weather conditions.  Data Sheet Certificate Certificate Conformity |
|           |                                                                                                                                                                                                   |
| JCA01D    | Wiki To hide, gather, play A little house with windows and tables is always a good option so that the little ones can have fun.                                                                   |
|           | Data Sheet Certificate                                                                                                                                                                            |
| JFS08     | Maia Fun and educative spring swing for children. Made of resistant materials according to the EN1176 standard.                                                                                   |
|           | Data Sheet Certificate Conformity                                                                                                                                                                 |