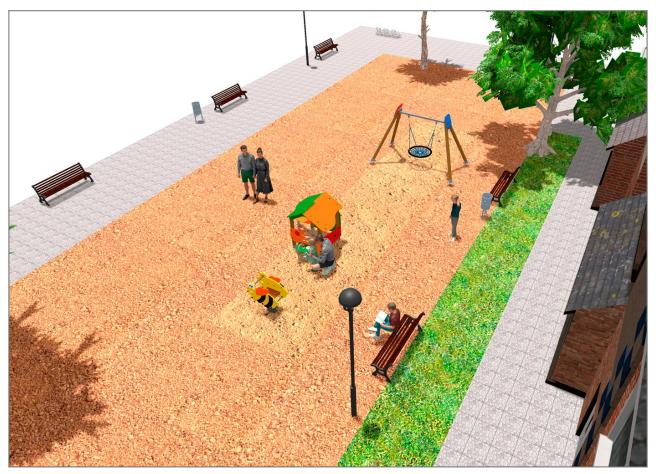

## **PROJECT**

PROJ-123-2021

Surface: 335 m<sup>2</sup>

Email: info@benito.com

Telephone: +34 93 852 1000

| Product   | Description                                                                                                                                                                                       |
|-----------|---------------------------------------------------------------------------------------------------------------------------------------------------------------------------------------------------|
| JL1500010 | MADERA 1 Nest Swings for children made of different materials such as wood and steel. Resistant to abrasion, corrosion and bad weather conditions.  Data Sheet Certificate Certificate Conformity |
|           |                                                                                                                                                                                                   |
| JCA01D    | Wiki To hide, gather, play A little house with windows and tables is always a good option so that the little ones can have fun.                                                                   |
|           | Data Sheet Certificate                                                                                                                                                                            |
| JFS08     | Maia Fun and educative spring swing for children. Made of resistant materials according to the EN1176 standard.                                                                                   |
|           | Data Sheet Certificate Conformity                                                                                                                                                                 |