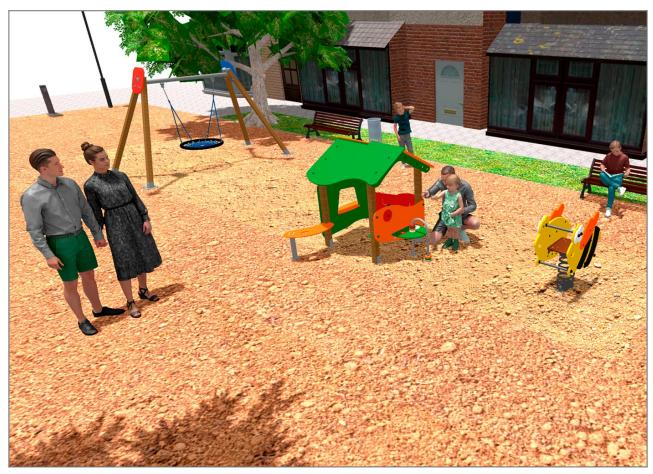

## **PROJECT**

PROJ-123-2021

Surface: 335 m<sup>2</sup>

Email: info@benito.com

Telephone: +34 93 852 1000

| Product   | Description                                                                                                                                                                                       |
|-----------|---------------------------------------------------------------------------------------------------------------------------------------------------------------------------------------------------|
| JL1500010 | MADERA 1 Nest Swings for children made of different materials such as wood and steel. Resistant to abrasion, corrosion and bad weather conditions.  Data Sheet Certificate Certificate Conformity |
|           |                                                                                                                                                                                                   |
| JCA01D    | Wiki To hide, gather, play A little house with windows and tables is always a good option so that the little ones can have fun.                                                                   |
|           | Data Sheet Certificate                                                                                                                                                                            |
| JFS08     | Maia Fun and educative spring swing for children. Made of resistant materials according to the EN1176 standard.                                                                                   |
|           | Data Sheet Certificate Conformity                                                                                                                                                                 |