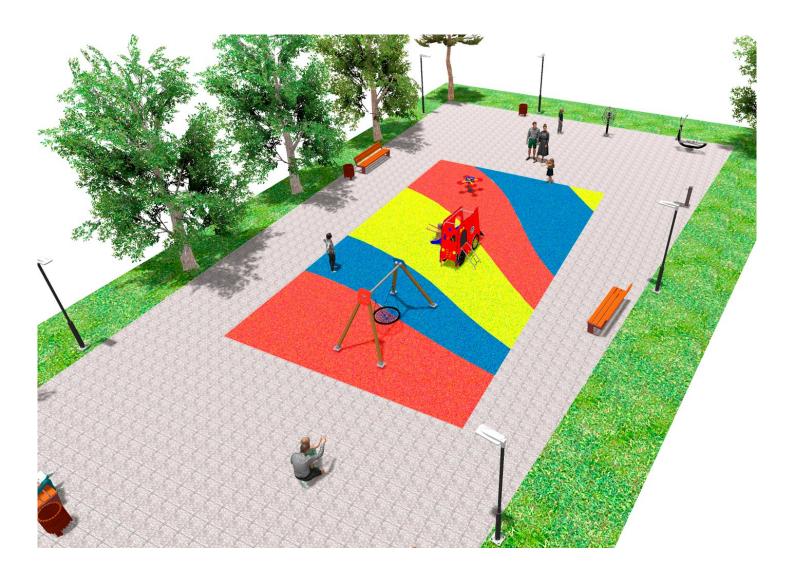

Surface: 160 m<sup>2</sup>

Email: info@benito.com Telephone: +34 93 852 1000

BENITO -Playground Equipment

×

| Product   | Description                                                                                                                                                                                                                                                                                                                                                                                                                                                                                                                                                  |
|-----------|--------------------------------------------------------------------------------------------------------------------------------------------------------------------------------------------------------------------------------------------------------------------------------------------------------------------------------------------------------------------------------------------------------------------------------------------------------------------------------------------------------------------------------------------------------------|
| JL1500010 | MADERA 1 Nest<br>Swings for children made of different materials such as wood and steel. Resistant to abrasion, corrosion<br>and bad weather conditions.                                                                                                                                                                                                                                                                                                                                                                                                     |
|           | Data Sheet Certificate Conformity                                                                                                                                                                                                                                                                                                                                                                                                                                                                                                                            |
| JPVS04    | SIK Fire Truck<br>Structure, Metal: hot-dip galvanised and powder coated 80x80x2mm posts resistant to abrasion,<br>corrosion and bad weather conditions. 2mm thick AISI 304 polished stainless steel slide surface curved<br>and molded in one piece. Ø32mm protective bars made of AISI 304 stainless steel.                                                                                                                                                                                                                                                |
|           | Data Sheet Certificate Conformity                                                                                                                                                                                                                                                                                                                                                                                                                                                                                                                            |
| JFS06     | Flop<br>Fun and educative spring swing for children. Made of resistant materials according to the EN1176<br>standard.                                                                                                                                                                                                                                                                                                                                                                                                                                        |
|           | Data Sheet Certificate Conformity                                                                                                                                                                                                                                                                                                                                                                                                                                                                                                                            |
| JSA006N   | Climber<br>The healthy elements manufactured by BENITO enable people to exercise in both public and private<br>spaces, increasing their well-being and quality of life while boosting health and social relations.<br>- Health functions: improving cardiovascular and respiratory functions, strengthening muscles and<br>enhancing agility, flexibility and coordination of movements.<br>- Social functions: creating leisure activities, promoting social integration and a more intensive<br>recreational use of public spaces.                         |
|           | Data Sheet Certificate                                                                                                                                                                                                                                                                                                                                                                                                                                                                                                                                       |
| JSA009N   | <ul> <li>Rudder</li> <li>The healthy elements manufactured by BENITO enable people to exercise in both public and private spaces, increasing their well-being and quality of life while boosting health and social relations.</li> <li>Health functions: improving cardiovascular and respiratory functions, strengthening muscles and enhancing agility, flexibility and coordination of movements.</li> <li>Social functions: creating leisure activities, promoting social integration and a more intensive recreational use of public spaces.</li> </ul> |
| ٢         | Data Sheet Certificate                                                                                                                                                                                                                                                                                                                                                                                                                                                                                                                                       |