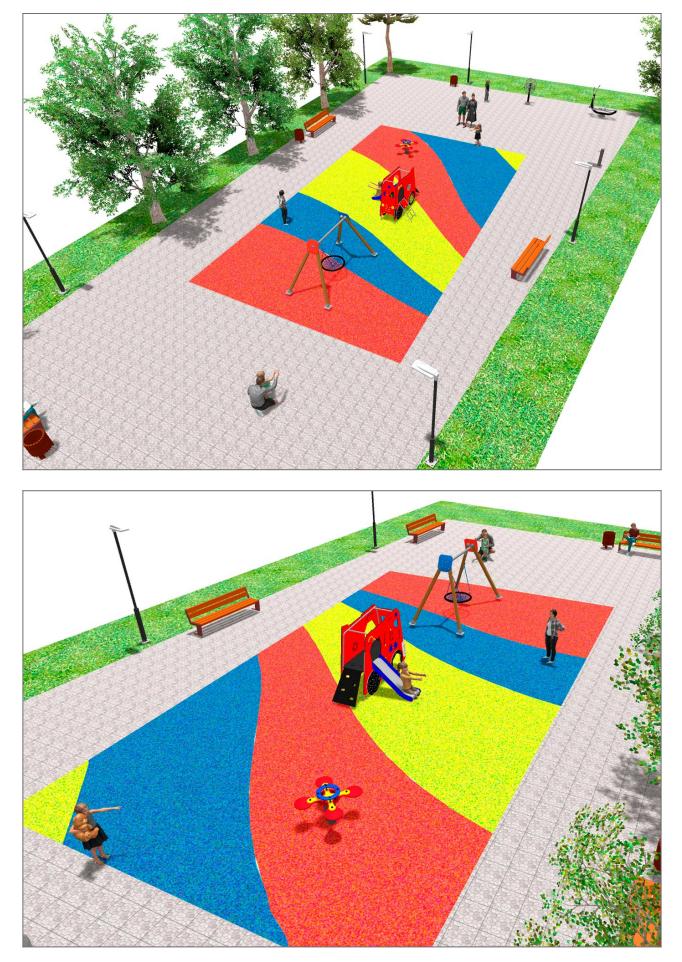

Surface: 160 m<sup>2</sup>

Email: info@benito.com Telephone: +34 93 852 1000

BENITO -Playground Equipment

×

| Product   | Description                                                                                                                                                                                                                                                                                                                                                                                                                                                                                                                                                  |
|-----------|--------------------------------------------------------------------------------------------------------------------------------------------------------------------------------------------------------------------------------------------------------------------------------------------------------------------------------------------------------------------------------------------------------------------------------------------------------------------------------------------------------------------------------------------------------------|
| JL1500010 | MADERA 1 Nest<br>Swings for children made of different materials such as wood and steel. Resistant to abrasion, corrosion<br>and bad weather conditions.                                                                                                                                                                                                                                                                                                                                                                                                     |
|           | Data Sheet Certificate Conformity                                                                                                                                                                                                                                                                                                                                                                                                                                                                                                                            |
| JPVS04    | SIK Fire Truck<br>Structure, Metal: hot-dip galvanised and powder coated 80x80x2mm posts resistant to abrasion,<br>corrosion and bad weather conditions. 2mm thick AISI 304 polished stainless steel slide surface curved<br>and molded in one piece. Ø32mm protective bars made of AISI 304 stainless steel.                                                                                                                                                                                                                                                |
|           | Data Sheet Certificate Conformity                                                                                                                                                                                                                                                                                                                                                                                                                                                                                                                            |
| JFS06     | Flop<br>Fun and educative spring swing for children. Made of resistant materials according to the EN1176<br>standard.                                                                                                                                                                                                                                                                                                                                                                                                                                        |
|           | Data Sheet Certificate Conformity                                                                                                                                                                                                                                                                                                                                                                                                                                                                                                                            |
| JSA006N   | Climber<br>The healthy elements manufactured by BENITO enable people to exercise in both public and private<br>spaces, increasing their well-being and quality of life while boosting health and social relations.<br>- Health functions: improving cardiovascular and respiratory functions, strengthening muscles and<br>enhancing agility, flexibility and coordination of movements.<br>- Social functions: creating leisure activities, promoting social integration and a more intensive<br>recreational use of public spaces.                         |
|           | Data Sheet Certificate                                                                                                                                                                                                                                                                                                                                                                                                                                                                                                                                       |
| JSA009N   | <ul> <li>Rudder</li> <li>The healthy elements manufactured by BENITO enable people to exercise in both public and private spaces, increasing their well-being and quality of life while boosting health and social relations.</li> <li>Health functions: improving cardiovascular and respiratory functions, strengthening muscles and enhancing agility, flexibility and coordination of movements.</li> <li>Social functions: creating leisure activities, promoting social integration and a more intensive recreational use of public spaces.</li> </ul> |
| ٢         | Data Sheet Certificate                                                                                                                                                                                                                                                                                                                                                                                                                                                                                                                                       |