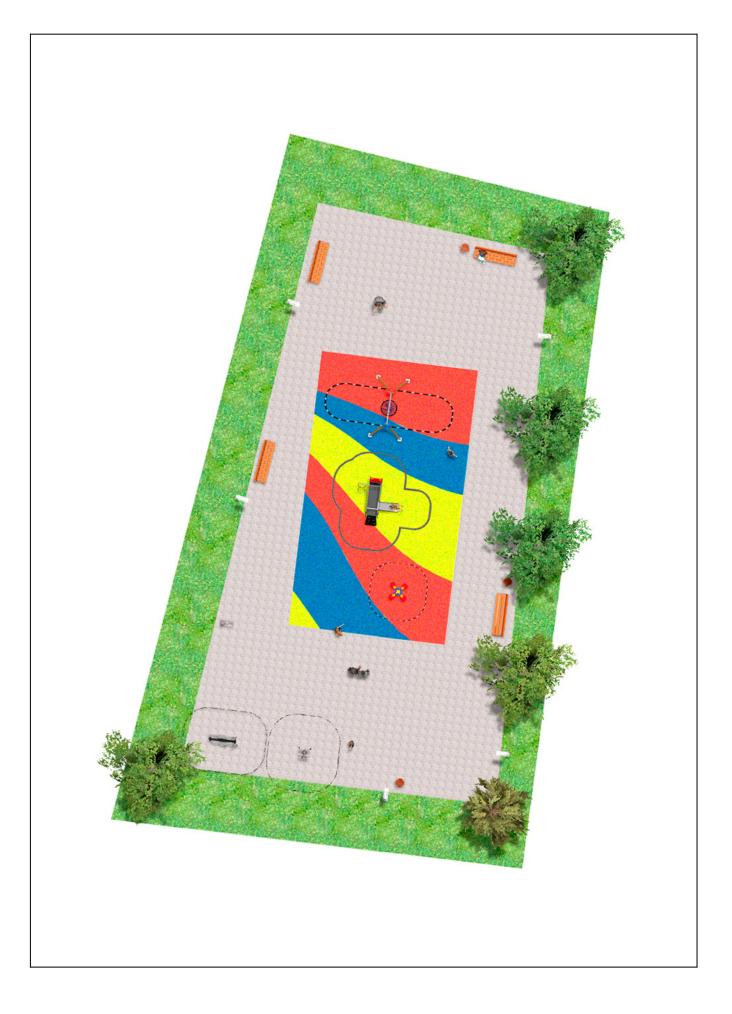

Surface: 160 m<sup>2</sup>

Email: info@benito.com Telephone: +34 93 852 1000

BENITO -Playground Equipment

×

| Product   | Description                                                                                                                                                                                                                                                                                                                                                                                                                                                                                                                                                  |
|-----------|--------------------------------------------------------------------------------------------------------------------------------------------------------------------------------------------------------------------------------------------------------------------------------------------------------------------------------------------------------------------------------------------------------------------------------------------------------------------------------------------------------------------------------------------------------------|
| JL1500010 | MADERA 1 Nest<br>Swings for children made of different materials such as wood and steel. Resistant to abrasion, corrosion<br>and bad weather conditions.                                                                                                                                                                                                                                                                                                                                                                                                     |
|           | Data Sheet Certificate Conformity                                                                                                                                                                                                                                                                                                                                                                                                                                                                                                                            |
| JPVS04    | SIK Fire Truck<br>Structure, Metal: hot-dip galvanised and powder coated 80x80x2mm posts resistant to abrasion,<br>corrosion and bad weather conditions. 2mm thick AISI 304 polished stainless steel slide surface curved<br>and molded in one piece. Ø32mm protective bars made of AISI 304 stainless steel.                                                                                                                                                                                                                                                |
|           | Data Sheet Certificate Conformity                                                                                                                                                                                                                                                                                                                                                                                                                                                                                                                            |
| JFS06     | Flop<br>Fun and educative spring swing for children. Made of resistant materials according to the EN1176<br>standard.                                                                                                                                                                                                                                                                                                                                                                                                                                        |
|           | Data Sheet Certificate Conformity                                                                                                                                                                                                                                                                                                                                                                                                                                                                                                                            |
| JSA006N   | Climber<br>The healthy elements manufactured by BENITO enable people to exercise in both public and private<br>spaces, increasing their well-being and quality of life while boosting health and social relations.<br>- Health functions: improving cardiovascular and respiratory functions, strengthening muscles and<br>enhancing agility, flexibility and coordination of movements.<br>- Social functions: creating leisure activities, promoting social integration and a more intensive<br>recreational use of public spaces.                         |
|           | Data Sheet Certificate                                                                                                                                                                                                                                                                                                                                                                                                                                                                                                                                       |
| JSA009N   | <ul> <li>Rudder</li> <li>The healthy elements manufactured by BENITO enable people to exercise in both public and private spaces, increasing their well-being and quality of life while boosting health and social relations.</li> <li>Health functions: improving cardiovascular and respiratory functions, strengthening muscles and enhancing agility, flexibility and coordination of movements.</li> <li>Social functions: creating leisure activities, promoting social integration and a more intensive recreational use of public spaces.</li> </ul> |
| ٢         | Data Sheet Certificate                                                                                                                                                                                                                                                                                                                                                                                                                                                                                                                                       |