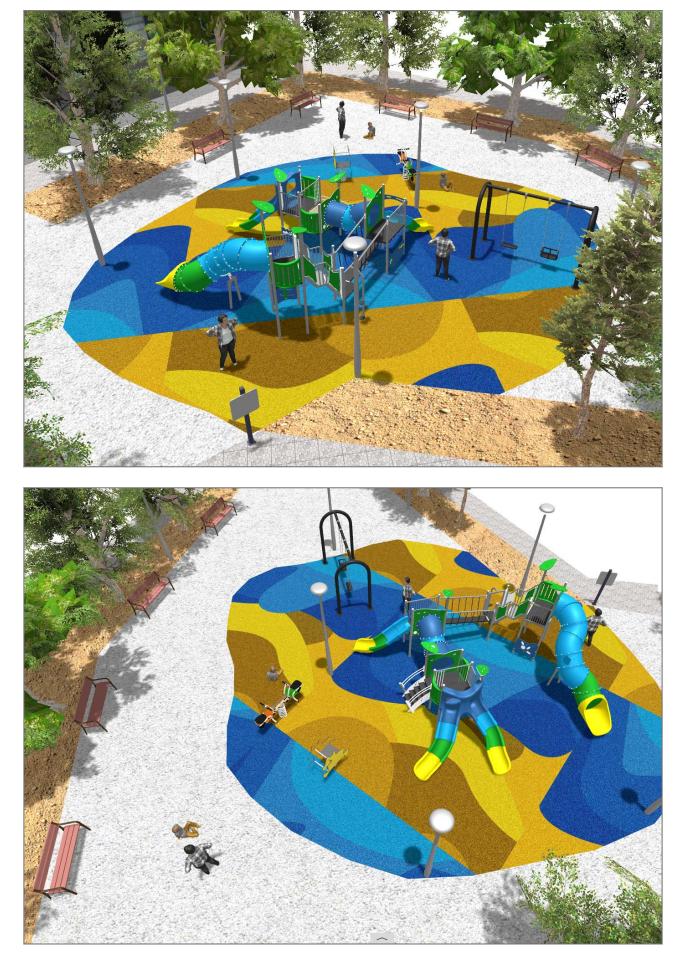

## BENITO -Street Lighting

Surface: 160 m<sup>2</sup>

Email: info@benito.com Telephone: +34 93 852 1000

| Product   | Description                                                                                                                                                                                                                                                                                                                                                                                                                                                                                                                                                                                                                                |
|-----------|--------------------------------------------------------------------------------------------------------------------------------------------------------------------------------------------------------------------------------------------------------------------------------------------------------------------------------------------------------------------------------------------------------------------------------------------------------------------------------------------------------------------------------------------------------------------------------------------------------------------------------------------|
| ILCZ0     | <b>Citizen Clear</b><br>Decorative or functional luminaire ideal for residential areas (green spaces, pedestrian areas, parks).<br>Extensive optical and light distributions, glare control and cut-off suitable for pedestrians. Excellent relation between efficiency and cost.                                                                                                                                                                                                                                                                                                                                                          |
|           | Data Sheet                                                                                                                                                                                                                                                                                                                                                                                                                                                                                                                                                                                                                                 |
| JALU06    | Alu 6<br>The ALU collection maximises playability. Including lots of slides, bridges and dynamic elements, the<br>ALU line encourages children to play, even those with disabilities. Its bright colours don't go unnoticed and<br>the quality of materials guarantee high durability.                                                                                                                                                                                                                                                                                                                                                     |
|           | Data Sheet Acreditative Letter Certificate Conformity                                                                                                                                                                                                                                                                                                                                                                                                                                                                                                                                                                                      |
| JCART02   | Metal<br>Structure, Metal: zinc-plated and lacquered iron.                                                                                                                                                                                                                                                                                                                                                                                                                                                                                                                                                                                 |
|           | Data Sheet                                                                                                                                                                                                                                                                                                                                                                                                                                                                                                                                                                                                                                 |
| JFS10     | Rider   Fun and educative spring swing for children. Made of resistant materials according to the EN1176 standard.                                                                                                                                                                                                                                                                                                                                                                                                                                                                                                                         |
| -         | Data Sheet Certificate Conformity                                                                                                                                                                                                                                                                                                                                                                                                                                                                                                                                                                                                          |
| JJMM03    | Julián<br>Designed by Javier Mariscal. Half-artist half-designer, his childlike strokes and Latin aesthetic combine<br>perfectly with this kind of product.                                                                                                                                                                                                                                                                                                                                                                                                                                                                                |
|           | Data Sheet Certificate Conformity                                                                                                                                                                                                                                                                                                                                                                                                                                                                                                                                                                                                          |
| JKSP11000 | Curvo Mixto<br>Swings for children made of different materials such as wood and steel. Resistant to abrasion, corrosion<br>and bad weather conditions.                                                                                                                                                                                                                                                                                                                                                                                                                                                                                     |
|           | Data Sheet Certificate Conformity                                                                                                                                                                                                                                                                                                                                                                                                                                                                                                                                                                                                          |
| UM301     | Citizen<br>CITIZEN is the first street furniture collection by Eugeni Quitllet, one of Spain's most internationally<br>renowned designers. He has come up with a comfortable, contemporary bench with different finishes and<br>compositions and a matching highly versatile litter bin.<br>Both products have been created with a distinct identity and a vocation to share the city and its public<br>spaces in harmony with the people who live there. Naturally and with style. Its design has an organic profile<br>resulting from the symbiosis between the delicate beauty of nature and the resistance required by a daily<br>use. |
|           | Data Sheet                                                                                                                                                                                                                                                                                                                                                                                                                                                                                                                                                                                                                                 |