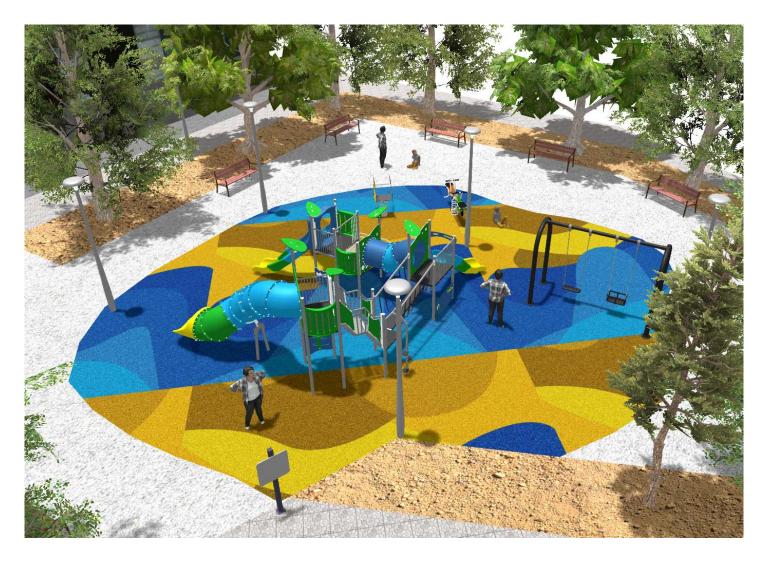

## BENITO -Street Lighting

Surface: 160 m<sup>2</sup>

Email: info@benito.com Telephone: +34 93 852 1000

| Product   | Description                                                                                                                                                                                                                                                                                                                                                                                                                                                                                                                                                                                                                                |
|-----------|--------------------------------------------------------------------------------------------------------------------------------------------------------------------------------------------------------------------------------------------------------------------------------------------------------------------------------------------------------------------------------------------------------------------------------------------------------------------------------------------------------------------------------------------------------------------------------------------------------------------------------------------|
| ILCZ0     | <b>Citizen Clear</b><br>Decorative or functional luminaire ideal for residential areas (green spaces, pedestrian areas, parks).<br>Extensive optical and light distributions, glare control and cut-off suitable for pedestrians. Excellent relation between efficiency and cost.                                                                                                                                                                                                                                                                                                                                                          |
|           | Data Sheet                                                                                                                                                                                                                                                                                                                                                                                                                                                                                                                                                                                                                                 |
| JALU06    | Alu 6<br>The ALU collection maximises playability. Including lots of slides, bridges and dynamic elements, the<br>ALU line encourages children to play, even those with disabilities. Its bright colours don't go unnoticed and<br>the quality of materials guarantee high durability.                                                                                                                                                                                                                                                                                                                                                     |
|           | Data Sheet Acreditative Letter Certificate Conformity                                                                                                                                                                                                                                                                                                                                                                                                                                                                                                                                                                                      |
| JCART02   | Metal<br>Structure, Metal: zinc-plated and lacquered iron.                                                                                                                                                                                                                                                                                                                                                                                                                                                                                                                                                                                 |
|           | Data Sheet                                                                                                                                                                                                                                                                                                                                                                                                                                                                                                                                                                                                                                 |
| JFS10     | Rider   Fun and educative spring swing for children. Made of resistant materials according to the EN1176 standard.                                                                                                                                                                                                                                                                                                                                                                                                                                                                                                                         |
| -         | Data Sheet Certificate Conformity                                                                                                                                                                                                                                                                                                                                                                                                                                                                                                                                                                                                          |
| JJMM03    | Julián<br>Designed by Javier Mariscal. Half-artist half-designer, his childlike strokes and Latin aesthetic combine<br>perfectly with this kind of product.                                                                                                                                                                                                                                                                                                                                                                                                                                                                                |
|           | Data Sheet Certificate Conformity                                                                                                                                                                                                                                                                                                                                                                                                                                                                                                                                                                                                          |
| JKSP11000 | Curvo Mixto<br>Swings for children made of different materials such as wood and steel. Resistant to abrasion, corrosion<br>and bad weather conditions.                                                                                                                                                                                                                                                                                                                                                                                                                                                                                     |
|           | Data Sheet Certificate Conformity                                                                                                                                                                                                                                                                                                                                                                                                                                                                                                                                                                                                          |
| UM301     | Citizen<br>CITIZEN is the first street furniture collection by Eugeni Quitllet, one of Spain's most internationally<br>renowned designers. He has come up with a comfortable, contemporary bench with different finishes and<br>compositions and a matching highly versatile litter bin.<br>Both products have been created with a distinct identity and a vocation to share the city and its public<br>spaces in harmony with the people who live there. Naturally and with style. Its design has an organic profile<br>resulting from the symbiosis between the delicate beauty of nature and the resistance required by a daily<br>use. |
|           | Data Sheet                                                                                                                                                                                                                                                                                                                                                                                                                                                                                                                                                                                                                                 |