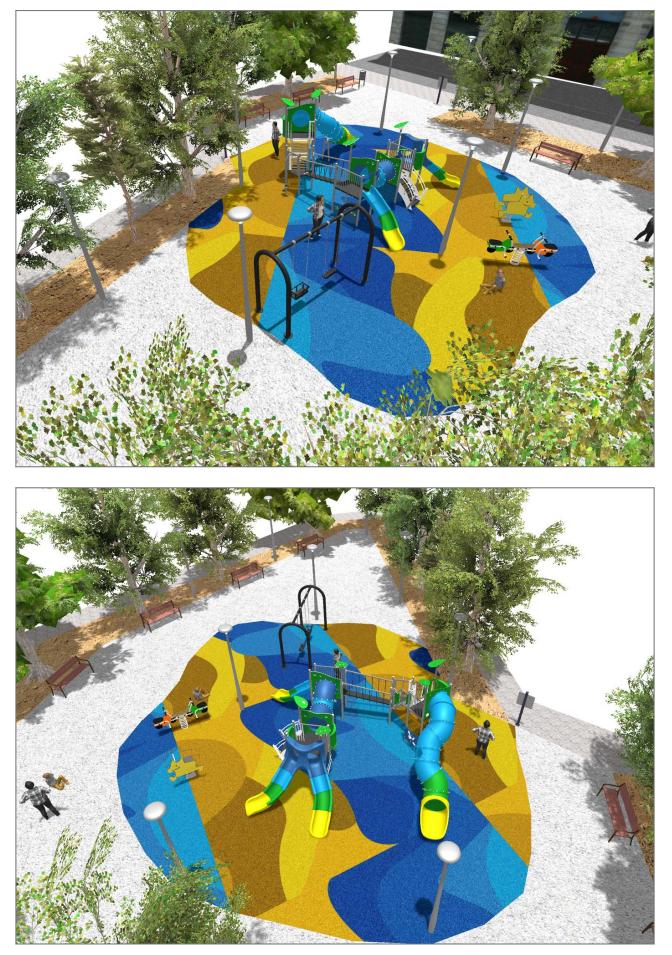

## BENITO -Street Lighting

Surface: 160 m<sup>2</sup>

Email: info@benito.com Telephone: +34 93 852 1000

| Product   | Description                                                                                                                                                                                                                                                                                                                                                                                                                                                                                                                                                                                                                                |
|-----------|--------------------------------------------------------------------------------------------------------------------------------------------------------------------------------------------------------------------------------------------------------------------------------------------------------------------------------------------------------------------------------------------------------------------------------------------------------------------------------------------------------------------------------------------------------------------------------------------------------------------------------------------|
| ILCZ0     | <b>Citizen Clear</b><br>Decorative or functional luminaire ideal for residential areas (green spaces, pedestrian areas, parks).<br>Extensive optical and light distributions, glare control and cut-off suitable for pedestrians. Excellent relation between efficiency and cost.                                                                                                                                                                                                                                                                                                                                                          |
|           | Data Sheet                                                                                                                                                                                                                                                                                                                                                                                                                                                                                                                                                                                                                                 |
| JALU06    | Alu 6<br>The ALU collection maximises playability. Including lots of slides, bridges and dynamic elements, the<br>ALU line encourages children to play, even those with disabilities. Its bright colours don't go unnoticed and<br>the quality of materials guarantee high durability.                                                                                                                                                                                                                                                                                                                                                     |
|           | Data Sheet Acreditative Letter Certificate Conformity                                                                                                                                                                                                                                                                                                                                                                                                                                                                                                                                                                                      |
| JCART02   | Metal<br>Structure, Metal: zinc-plated and lacquered iron.                                                                                                                                                                                                                                                                                                                                                                                                                                                                                                                                                                                 |
|           | Data Sheet                                                                                                                                                                                                                                                                                                                                                                                                                                                                                                                                                                                                                                 |
| JFS10     | Rider   Fun and educative spring swing for children. Made of resistant materials according to the EN1176 standard.                                                                                                                                                                                                                                                                                                                                                                                                                                                                                                                         |
| -         | Data Sheet Certificate Conformity                                                                                                                                                                                                                                                                                                                                                                                                                                                                                                                                                                                                          |
| JJMM03    | Julián<br>Designed by Javier Mariscal. Half-artist half-designer, his childlike strokes and Latin aesthetic combine<br>perfectly with this kind of product.                                                                                                                                                                                                                                                                                                                                                                                                                                                                                |
|           | Data Sheet Certificate Conformity                                                                                                                                                                                                                                                                                                                                                                                                                                                                                                                                                                                                          |
| JKSP11000 | Curvo Mixto<br>Swings for children made of different materials such as wood and steel. Resistant to abrasion, corrosion<br>and bad weather conditions.                                                                                                                                                                                                                                                                                                                                                                                                                                                                                     |
|           | Data Sheet Certificate Conformity                                                                                                                                                                                                                                                                                                                                                                                                                                                                                                                                                                                                          |
| UM301     | Citizen<br>CITIZEN is the first street furniture collection by Eugeni Quitllet, one of Spain's most internationally<br>renowned designers. He has come up with a comfortable, contemporary bench with different finishes and<br>compositions and a matching highly versatile litter bin.<br>Both products have been created with a distinct identity and a vocation to share the city and its public<br>spaces in harmony with the people who live there. Naturally and with style. Its design has an organic profile<br>resulting from the symbiosis between the delicate beauty of nature and the resistance required by a daily<br>use. |
|           | Data Sheet                                                                                                                                                                                                                                                                                                                                                                                                                                                                                                                                                                                                                                 |