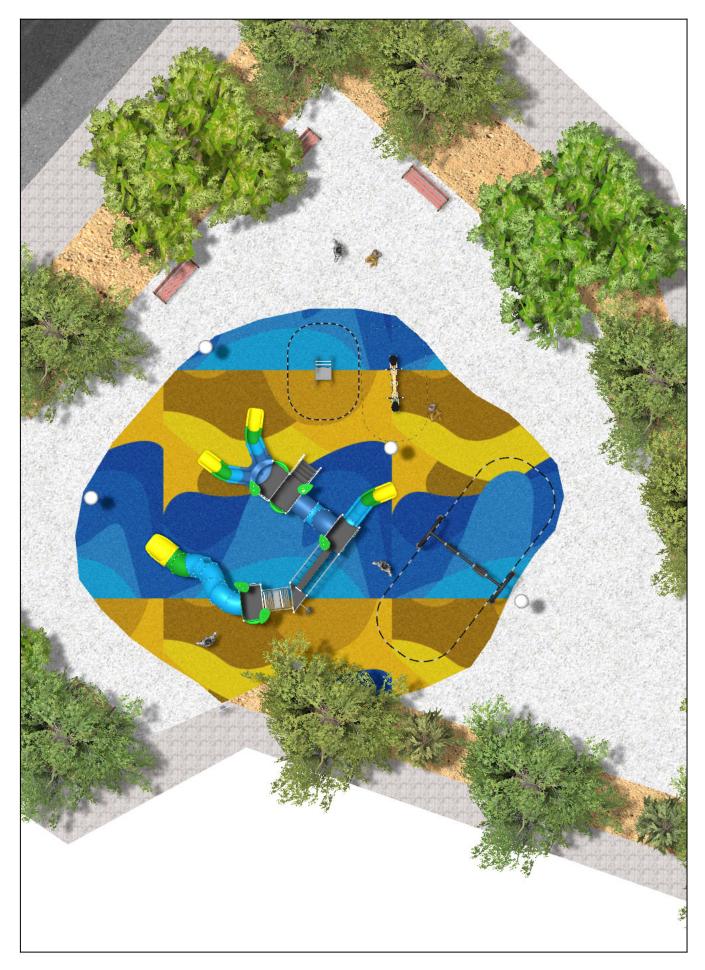

## BENITO -Street Lighting

Surface: 160 m<sup>2</sup>

Email: info@benito.com Telephone: +34 93 852 1000

| Product   | Description                                                                                                                                                                                                                                                                                                                                                                                                                                                                                                                                                                                                                                |
|-----------|--------------------------------------------------------------------------------------------------------------------------------------------------------------------------------------------------------------------------------------------------------------------------------------------------------------------------------------------------------------------------------------------------------------------------------------------------------------------------------------------------------------------------------------------------------------------------------------------------------------------------------------------|
| ILCZ0     | <b>Citizen Clear</b><br>Decorative or functional luminaire ideal for residential areas (green spaces, pedestrian areas, parks).<br>Extensive optical and light distributions, glare control and cut-off suitable for pedestrians. Excellent relation between efficiency and cost.                                                                                                                                                                                                                                                                                                                                                          |
|           | Data Sheet                                                                                                                                                                                                                                                                                                                                                                                                                                                                                                                                                                                                                                 |
| JALU06    | Alu 6<br>The ALU collection maximises playability. Including lots of slides, bridges and dynamic elements, the<br>ALU line encourages children to play, even those with disabilities. Its bright colours don't go unnoticed and<br>the quality of materials guarantee high durability.                                                                                                                                                                                                                                                                                                                                                     |
|           | Data Sheet Acreditative Letter Certificate Conformity                                                                                                                                                                                                                                                                                                                                                                                                                                                                                                                                                                                      |
| JCART02   | Metal<br>Structure, Metal: zinc-plated and lacquered iron.                                                                                                                                                                                                                                                                                                                                                                                                                                                                                                                                                                                 |
|           | Data Sheet                                                                                                                                                                                                                                                                                                                                                                                                                                                                                                                                                                                                                                 |
| JFS10     | Rider   Fun and educative spring swing for children. Made of resistant materials according to the EN1176 standard.                                                                                                                                                                                                                                                                                                                                                                                                                                                                                                                         |
| -         | Data Sheet Certificate Conformity                                                                                                                                                                                                                                                                                                                                                                                                                                                                                                                                                                                                          |
| JJMM03    | Julián<br>Designed by Javier Mariscal. Half-artist half-designer, his childlike strokes and Latin aesthetic combine<br>perfectly with this kind of product.                                                                                                                                                                                                                                                                                                                                                                                                                                                                                |
|           | Data Sheet Certificate Conformity                                                                                                                                                                                                                                                                                                                                                                                                                                                                                                                                                                                                          |
| JKSP11000 | Curvo Mixto<br>Swings for children made of different materials such as wood and steel. Resistant to abrasion, corrosion<br>and bad weather conditions.                                                                                                                                                                                                                                                                                                                                                                                                                                                                                     |
|           | Data Sheet Certificate Conformity                                                                                                                                                                                                                                                                                                                                                                                                                                                                                                                                                                                                          |
| UM301     | Citizen<br>CITIZEN is the first street furniture collection by Eugeni Quitllet, one of Spain's most internationally<br>renowned designers. He has come up with a comfortable, contemporary bench with different finishes and<br>compositions and a matching highly versatile litter bin.<br>Both products have been created with a distinct identity and a vocation to share the city and its public<br>spaces in harmony with the people who live there. Naturally and with style. Its design has an organic profile<br>resulting from the symbiosis between the delicate beauty of nature and the resistance required by a daily<br>use. |
|           | Data Sheet                                                                                                                                                                                                                                                                                                                                                                                                                                                                                                                                                                                                                                 |