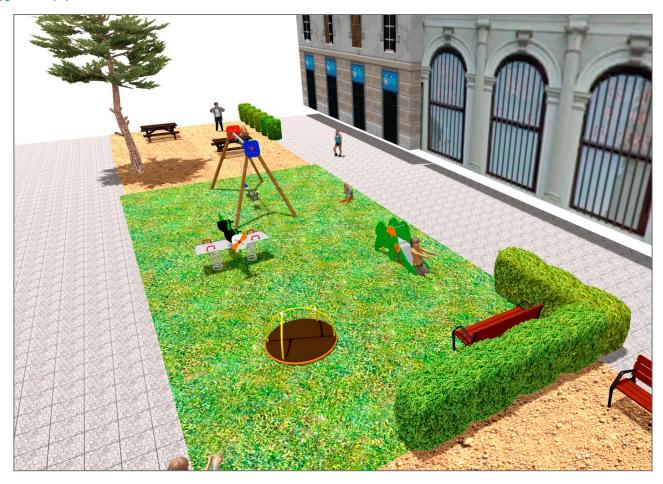

## **BENITO**-Playground Equipment

## **PROJECT**

PROJ-004-2020

Surface: 125 m<sup>2</sup>

Email: info@benito.com Telephone: +34 93 852 1000

## **BENITO**-Playground Equipment

| Product   | Description                                                                                                                                                                                                                                          |
|-----------|------------------------------------------------------------------------------------------------------------------------------------------------------------------------------------------------------------------------------------------------------|
| JL1511000 | MADERA 1 Flat 1 Cradle Swings for children made of different materials such as wood and steel. Resistant to abrasion, corrosion and bad weather conditions.  Data Sheet Certificate Certificate Conformity                                           |
| 10        |                                                                                                                                                                                                                                                      |
| JT02      | Panels, HDPE: high-density polyethylene characterised by its resistance to chemical abrasives. As a polymer, it is unaffected by corrosion. Due to its light elastic nature, it offers high resistance to impact, making it very difficult to break. |
|           | Data Sheet Certificate Conformity                                                                                                                                                                                                                    |
| JFS11     | Sky Fun and educative spring swing for children. Made of resistant materials according to the EN1176 standard.                                                                                                                                       |
|           | Data Sheet Certificate Conformity                                                                                                                                                                                                                    |
| JC05      | Sputnik Structure, Metal: hot dip galvanised and powder-coated rotating shaft. Colours: JC05 - RAL6018, RAL1028 / JC05B - RAL2008, RAL1028.                                                                                                          |
|           | Data Sheet Certificate Conformity                                                                                                                                                                                                                    |