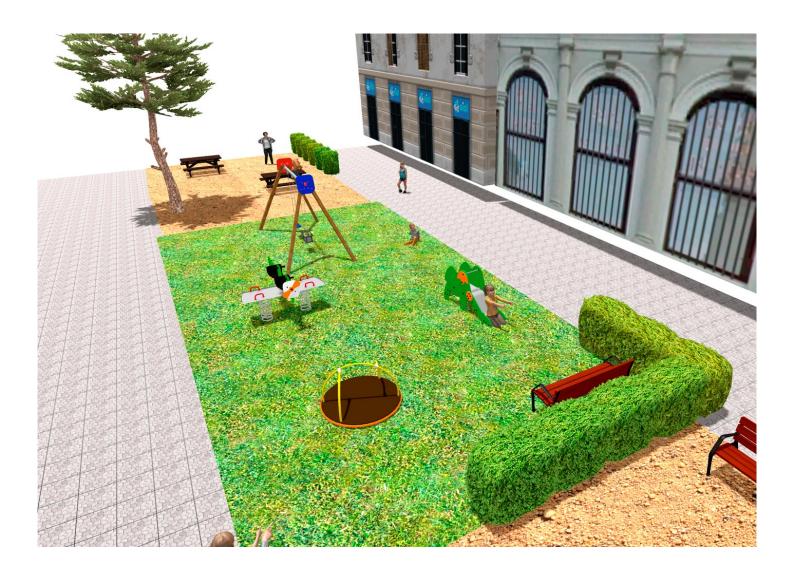

## **BENITO**-Playground Equipment

## **PROJECT**

PROJ-004-2020

Surface: 125 m<sup>2</sup>

Email: info@benito.com Telephone: +34 93 852 1000

## **BENITO**-Playground Equipment

| Product   | Description                                                                                                                                                                                                                                          |
|-----------|------------------------------------------------------------------------------------------------------------------------------------------------------------------------------------------------------------------------------------------------------|
| JL1511000 | MADERA 1 Flat 1 Cradle Swings for children made of different materials such as wood and steel. Resistant to abrasion, corrosion and bad weather conditions.  Data Sheet Certificate Certificate Conformity                                           |
| 10        |                                                                                                                                                                                                                                                      |
| JT02      | Panels, HDPE: high-density polyethylene characterised by its resistance to chemical abrasives. As a polymer, it is unaffected by corrosion. Due to its light elastic nature, it offers high resistance to impact, making it very difficult to break. |
|           | Data Sheet Certificate Conformity                                                                                                                                                                                                                    |
| JFS11     | Sky Fun and educative spring swing for children. Made of resistant materials according to the EN1176 standard.                                                                                                                                       |
|           | Data Sheet Certificate Conformity                                                                                                                                                                                                                    |
| JC05      | Sputnik Structure, Metal: hot dip galvanised and powder-coated rotating shaft. Colours: JC05 - RAL6018, RAL1028 / JC05B - RAL2008, RAL1028.                                                                                                          |
|           | Data Sheet Certificate Conformity                                                                                                                                                                                                                    |