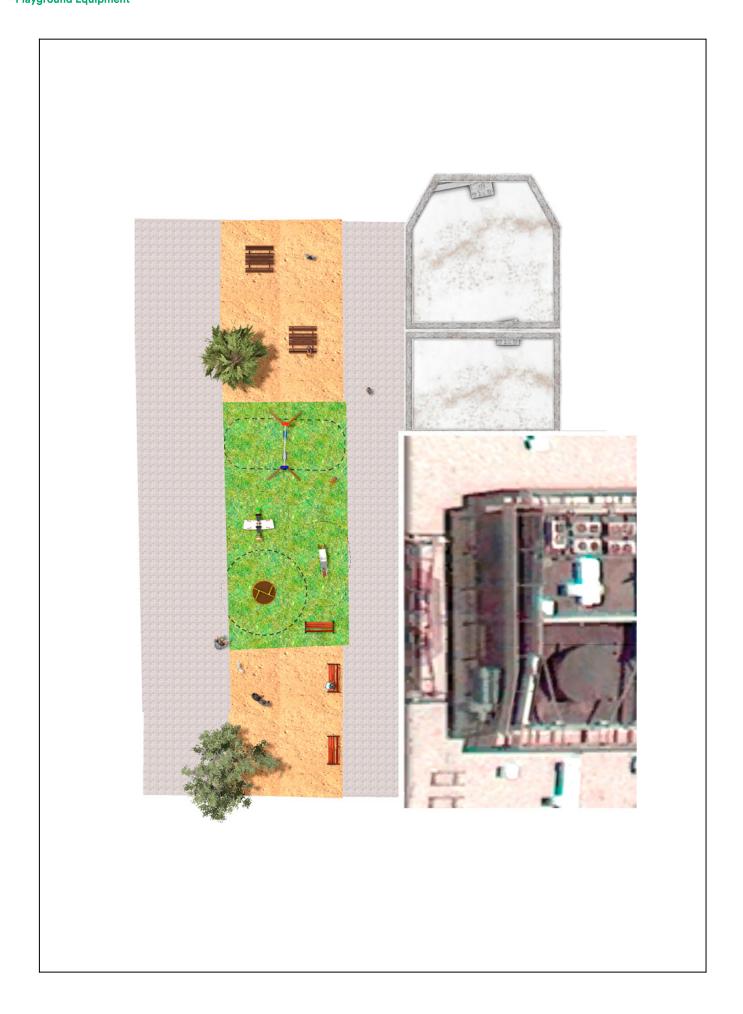

## **BENITO**-Playground Equipment

## **PROJECT**

PROJ-004-2020

Surface: 125 m<sup>2</sup>

Email: info@benito.com Telephone: +34 93 852 1000

## **BENITO**-Playground Equipment

| Product   | Description                                                                                                                                                                                                                                          |
|-----------|------------------------------------------------------------------------------------------------------------------------------------------------------------------------------------------------------------------------------------------------------|
| JL1511000 | MADERA 1 Flat 1 Cradle Swings for children made of different materials such as wood and steel. Resistant to abrasion, corrosion and bad weather conditions.  Data Sheet Certificate Certificate Conformity                                           |
| 10        |                                                                                                                                                                                                                                                      |
| JT02      | Panels, HDPE: high-density polyethylene characterised by its resistance to chemical abrasives. As a polymer, it is unaffected by corrosion. Due to its light elastic nature, it offers high resistance to impact, making it very difficult to break. |
|           | Data Sheet Certificate Conformity                                                                                                                                                                                                                    |
| JFS11     | Sky Fun and educative spring swing for children. Made of resistant materials according to the EN1176 standard.                                                                                                                                       |
|           | Data Sheet Certificate Conformity                                                                                                                                                                                                                    |
| JC05      | Sputnik Structure, Metal: hot dip galvanised and powder-coated rotating shaft. Colours: JC05 - RAL6018, RAL1028 / JC05B - RAL2008, RAL1028.                                                                                                          |
|           | Data Sheet Certificate Conformity                                                                                                                                                                                                                    |