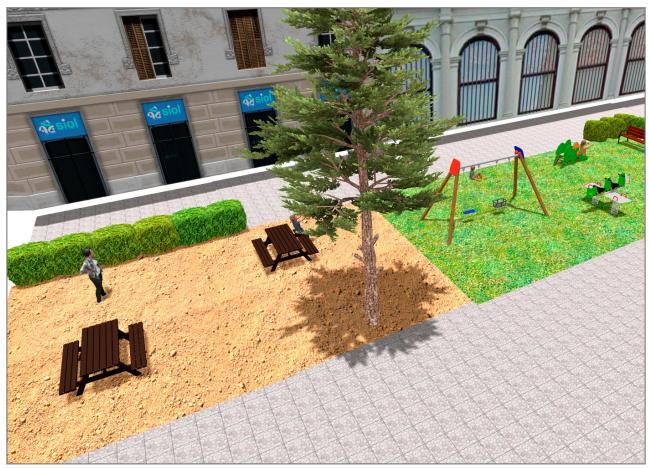

## **BENITO**-Playground Equipment

## **PROJECT**

PROJ-004-2020

Surface: 125 m<sup>2</sup>

Email: info@benito.com Telephone: +34 93 852 1000

## **BENITO**-Playground Equipment

| Product   | Description                                                                                                                                                                                                                                          |
|-----------|------------------------------------------------------------------------------------------------------------------------------------------------------------------------------------------------------------------------------------------------------|
| JL1511000 | MADERA 1 Flat 1 Cradle Swings for children made of different materials such as wood and steel. Resistant to abrasion, corrosion and bad weather conditions.  Data Sheet Certificate Certificate Conformity                                           |
| 10        |                                                                                                                                                                                                                                                      |
| JT02      | Panels, HDPE: high-density polyethylene characterised by its resistance to chemical abrasives. As a polymer, it is unaffected by corrosion. Due to its light elastic nature, it offers high resistance to impact, making it very difficult to break. |
|           | Data Sheet Certificate Conformity                                                                                                                                                                                                                    |
| JFS11     | Sky Fun and educative spring swing for children. Made of resistant materials according to the EN1176 standard.                                                                                                                                       |
|           | Data Sheet Certificate Conformity                                                                                                                                                                                                                    |
| JC05      | Sputnik Structure, Metal: hot dip galvanised and powder-coated rotating shaft. Colours: JC05 - RAL6018, RAL1028 / JC05B - RAL2008, RAL1028.                                                                                                          |
|           | Data Sheet Certificate Conformity                                                                                                                                                                                                                    |