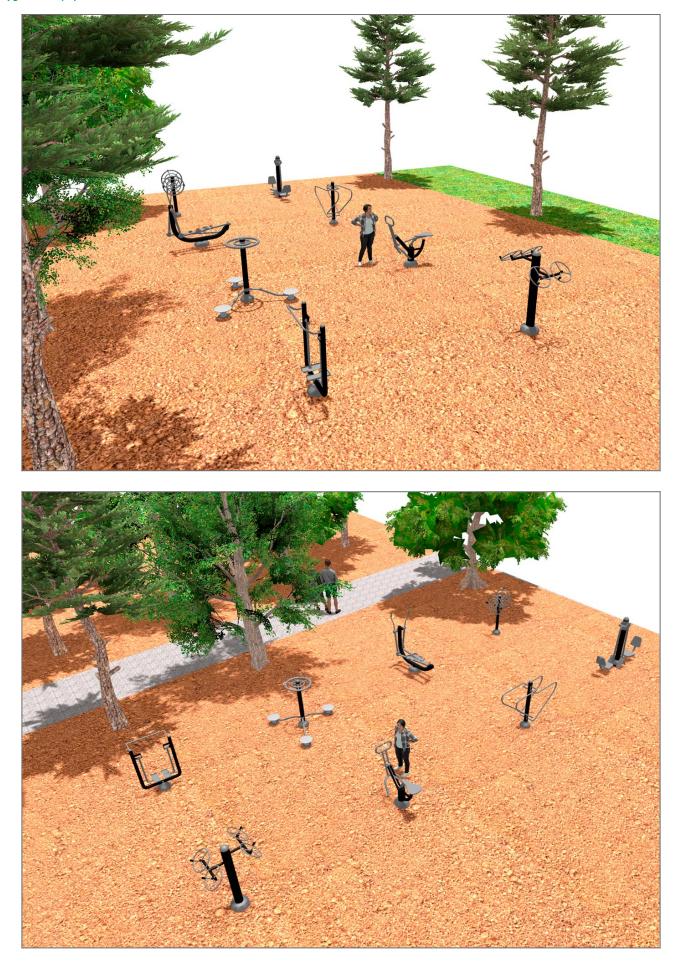

Surface: 110 m<sup>2</sup>

Email: info@benito.com Telephone: +34 93 852 1000

| duct    | Description                                                                                                                                                                                                                                                                                                                                                                                                                                                                                                                                                 |
|---------|-------------------------------------------------------------------------------------------------------------------------------------------------------------------------------------------------------------------------------------------------------------------------------------------------------------------------------------------------------------------------------------------------------------------------------------------------------------------------------------------------------------------------------------------------------------|
| JSA001N | <ul> <li>Waist</li> <li>The healthy elements manufactured by BENITO enable people to exercise in both public and private spaces, increasing their well-being and quality of life while boosting health and social relations.</li> <li>Health functions: improving cardiovascular and respiratory functions, strengthening muscles and enhancing agility, flexibility and coordination of movements.</li> <li>Social functions: creating leisure activities, promoting social integration and a more intensive recreational use of public spaces.</li> </ul> |
| 0       | Data Sheet Certificate                                                                                                                                                                                                                                                                                                                                                                                                                                                                                                                                      |
| JSA002N | Extension         The healthy elements manufactured by BENITO enable people to exercise in both public and private spaces, increasing their well-being and quality of life while boosting health and social relations.         - Health functions: improving cardiovascular and respiratory functions, strengthening muscles and enhancing agility, flexibility and coordination of movements.         - Social functions: creating leisure activities, promoting social integration and a more intensive recreational use of public spaces.                |
| 0       | Data Sheet Certificate                                                                                                                                                                                                                                                                                                                                                                                                                                                                                                                                      |
| JSA004N | Bars<br>The healthy elements manufactured by BENITO enable people to exercise in both public and private<br>spaces, increasing their well-being and quality of life while boosting health and social relations.<br>- Health functions: improving cardiovascular and respiratory functions, strengthening muscles and<br>enhancing agility, flexibility and coordination of movements.<br>- Social functions: creating leisure activities, promoting social integration and a more intensive<br>recreational use of public spaces.                           |
| 0       | Data Sheet Certificate                                                                                                                                                                                                                                                                                                                                                                                                                                                                                                                                      |
| JSA005N | Wheels           The healthy elements manufactured by BENITO enable people to exercise in both public and private spaces, increasing their well-being and quality of life while boosting health and social relations.           - Health functions: improving cardiovascular and respiratory functions, strengthening muscles and enhancing agility, flexibility and coordination of movements.           - Social functions: creating leisure activities, promoting social integration and a more intensive recreational use of public spaces.             |
| 0       | Data Sheet Certificate                                                                                                                                                                                                                                                                                                                                                                                                                                                                                                                                      |
| JSA006N | Climber<br>The healthy elements manufactured by BENITO enable people to exercise in both public and private<br>spaces, increasing their well-being and quality of life while boosting health and social relations.<br>- Health functions: improving cardiovascular and respiratory functions, strengthening muscles and<br>enhancing agility, flexibility and coordination of movements.<br>- Social functions: creating leisure activities, promoting social integration and a more intensive<br>recreational use of public spaces.                        |
| 6 82    | Data Sheet Certificate                                                                                                                                                                                                                                                                                                                                                                                                                                                                                                                                      |
| JSA007N | Hockey         The healthy elements manufactured by BENITO enable people to exercise in both public and private spaces, increasing their well-being and quality of life while boosting health and social relations.         - Health functions: improving cardiovascular and respiratory functions, strengthening muscles and enhancing agility, flexibility and coordination of movements.         - Social functions: creating leisure activities, promoting social integration and a more intensive recreational use of public spaces.                   |
|         |                                                                                                                                                                                                                                                                                                                                                                                                                                                                                                                                                             |

| Product | Description                                                                                                                                                                                                                                                                                                                                                                                                                                                                                                                                                                    |
|---------|--------------------------------------------------------------------------------------------------------------------------------------------------------------------------------------------------------------------------------------------------------------------------------------------------------------------------------------------------------------------------------------------------------------------------------------------------------------------------------------------------------------------------------------------------------------------------------|
| JSA008N | RowingThe healthy elements manufactured by BENITO enable people to exercise in both public and private<br>spaces, increasing their well-being and quality of life while boosting health and social relations Health functions: improving cardiovascular and respiratory functions, strengthening muscles and<br>enhancing agility, flexibility and coordination of movements Social functions: creating leisure activities, promoting social integration and a more intensive<br>recreational use of public spaces.Data SheetCertificate                                       |
| JSA009N | Rudder         The healthy elements manufactured by BENITO enable people to exercise in both public and private spaces, increasing their well-being and quality of life while boosting health and social relations.         - Health functions: improving cardiovascular and respiratory functions, strengthening muscles and enhancing agility, flexibility and coordination of movements.         - Social functions: creating leisure activities, promoting social integration and a more intensive recreational use of public spaces.         Data Sheet       Certificate |