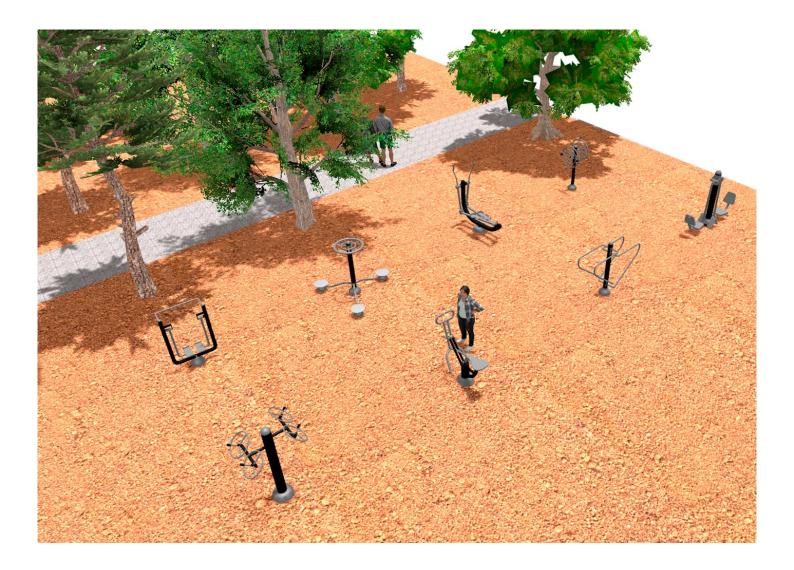

Surface: 110 m<sup>2</sup>

Email: info@benito.com Telephone: +34 93 852 1000

| duct    | Description                                                                                                                                                                                                                                                                                                                                                                                                                                                                                                                                                 |
|---------|-------------------------------------------------------------------------------------------------------------------------------------------------------------------------------------------------------------------------------------------------------------------------------------------------------------------------------------------------------------------------------------------------------------------------------------------------------------------------------------------------------------------------------------------------------------|
| JSA001N | <ul> <li>Waist</li> <li>The healthy elements manufactured by BENITO enable people to exercise in both public and private spaces, increasing their well-being and quality of life while boosting health and social relations.</li> <li>Health functions: improving cardiovascular and respiratory functions, strengthening muscles and enhancing agility, flexibility and coordination of movements.</li> <li>Social functions: creating leisure activities, promoting social integration and a more intensive recreational use of public spaces.</li> </ul> |
| 0       | Data Sheet Certificate                                                                                                                                                                                                                                                                                                                                                                                                                                                                                                                                      |
| JSA002N | Extension         The healthy elements manufactured by BENITO enable people to exercise in both public and private spaces, increasing their well-being and quality of life while boosting health and social relations.         - Health functions: improving cardiovascular and respiratory functions, strengthening muscles and enhancing agility, flexibility and coordination of movements.         - Social functions: creating leisure activities, promoting social integration and a more intensive recreational use of public spaces.                |
| 0       | Data Sheet Certificate                                                                                                                                                                                                                                                                                                                                                                                                                                                                                                                                      |
| JSA004N | Bars<br>The healthy elements manufactured by BENITO enable people to exercise in both public and private<br>spaces, increasing their well-being and quality of life while boosting health and social relations.<br>- Health functions: improving cardiovascular and respiratory functions, strengthening muscles and<br>enhancing agility, flexibility and coordination of movements.<br>- Social functions: creating leisure activities, promoting social integration and a more intensive<br>recreational use of public spaces.                           |
| 0       | Data Sheet Certificate                                                                                                                                                                                                                                                                                                                                                                                                                                                                                                                                      |
| JSA005N | Wheels           The healthy elements manufactured by BENITO enable people to exercise in both public and private spaces, increasing their well-being and quality of life while boosting health and social relations.           - Health functions: improving cardiovascular and respiratory functions, strengthening muscles and enhancing agility, flexibility and coordination of movements.           - Social functions: creating leisure activities, promoting social integration and a more intensive recreational use of public spaces.             |
| 0       | Data Sheet Certificate                                                                                                                                                                                                                                                                                                                                                                                                                                                                                                                                      |
| JSA006N | Climber<br>The healthy elements manufactured by BENITO enable people to exercise in both public and private<br>spaces, increasing their well-being and quality of life while boosting health and social relations.<br>- Health functions: improving cardiovascular and respiratory functions, strengthening muscles and<br>enhancing agility, flexibility and coordination of movements.<br>- Social functions: creating leisure activities, promoting social integration and a more intensive<br>recreational use of public spaces.                        |
| 6 82    | Data Sheet Certificate                                                                                                                                                                                                                                                                                                                                                                                                                                                                                                                                      |
| JSA007N | Hockey         The healthy elements manufactured by BENITO enable people to exercise in both public and private spaces, increasing their well-being and quality of life while boosting health and social relations.         - Health functions: improving cardiovascular and respiratory functions, strengthening muscles and enhancing agility, flexibility and coordination of movements.         - Social functions: creating leisure activities, promoting social integration and a more intensive recreational use of public spaces.                   |
|         |                                                                                                                                                                                                                                                                                                                                                                                                                                                                                                                                                             |

| Product | Description                                                                                                                                                                                                                                                                                                                                                                                                                                                                                                                                                                    |
|---------|--------------------------------------------------------------------------------------------------------------------------------------------------------------------------------------------------------------------------------------------------------------------------------------------------------------------------------------------------------------------------------------------------------------------------------------------------------------------------------------------------------------------------------------------------------------------------------|
| JSA008N | RowingThe healthy elements manufactured by BENITO enable people to exercise in both public and private<br>spaces, increasing their well-being and quality of life while boosting health and social relations Health functions: improving cardiovascular and respiratory functions, strengthening muscles and<br>enhancing agility, flexibility and coordination of movements Social functions: creating leisure activities, promoting social integration and a more intensive<br>recreational use of public spaces.Data SheetCertificate                                       |
| JSA009N | Rudder         The healthy elements manufactured by BENITO enable people to exercise in both public and private spaces, increasing their well-being and quality of life while boosting health and social relations.         - Health functions: improving cardiovascular and respiratory functions, strengthening muscles and enhancing agility, flexibility and coordination of movements.         - Social functions: creating leisure activities, promoting social integration and a more intensive recreational use of public spaces.         Data Sheet       Certificate |