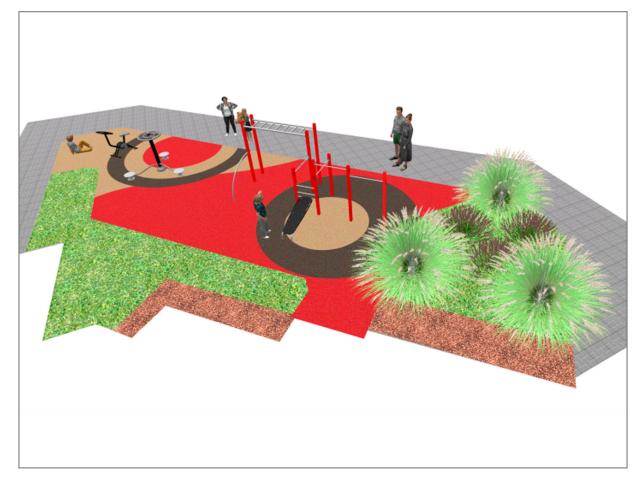

Surface: 76 m<sup>2</sup>

Email: info@benito.com Telephone: +34 93 852 1000

| Product | Description                                                                                                                                                                                                                                                                                                                                                                                                                                                                                                                                       |
|---------|---------------------------------------------------------------------------------------------------------------------------------------------------------------------------------------------------------------------------------------------------------------------------------------------------------------------------------------------------------------------------------------------------------------------------------------------------------------------------------------------------------------------------------------------------|
| JCIR23H | Workfit Pro L   BENITO designs and manufactures sports and leisure areas for exercising and enjoying the outdoors.   Work-fit PRO is a professional product intended for people who want to do intensive exercise to strengthen their mind and body.   Each model includes several elements to do different comprehensive exercises thus developing a good physical condition.   Data Sheet Certificate                                                                                                                                           |
| JSA001N | Waist   The healthy elements manufactured by BENITO enable people to exercise in both public and private spaces, increasing their well-being and quality of life while boosting health and social relations.   - Health functions: improving cardiovascular and respiratory functions, strengthening muscles and enhancing agility, flexibility and coordination of movements.   - Social functions: creating leisure activities, promoting social integration and a more intensive recreational use of public spaces.   Data Sheet Certificate   |
| JSA018N | Bicycle   The healthy elements manufactured by BENITO enable people to exercise in both public and private spaces, increasing their well-being and quality of life while boosting health and social relations.   - Health functions: improving cardiovascular and respiratory functions, strengthening muscles and enhancing agility, flexibility and coordination of movements.   - Social functions: creating leisure activities, promoting social integration and a more intensive recreational use of public spaces.   Data Sheet Certificate |