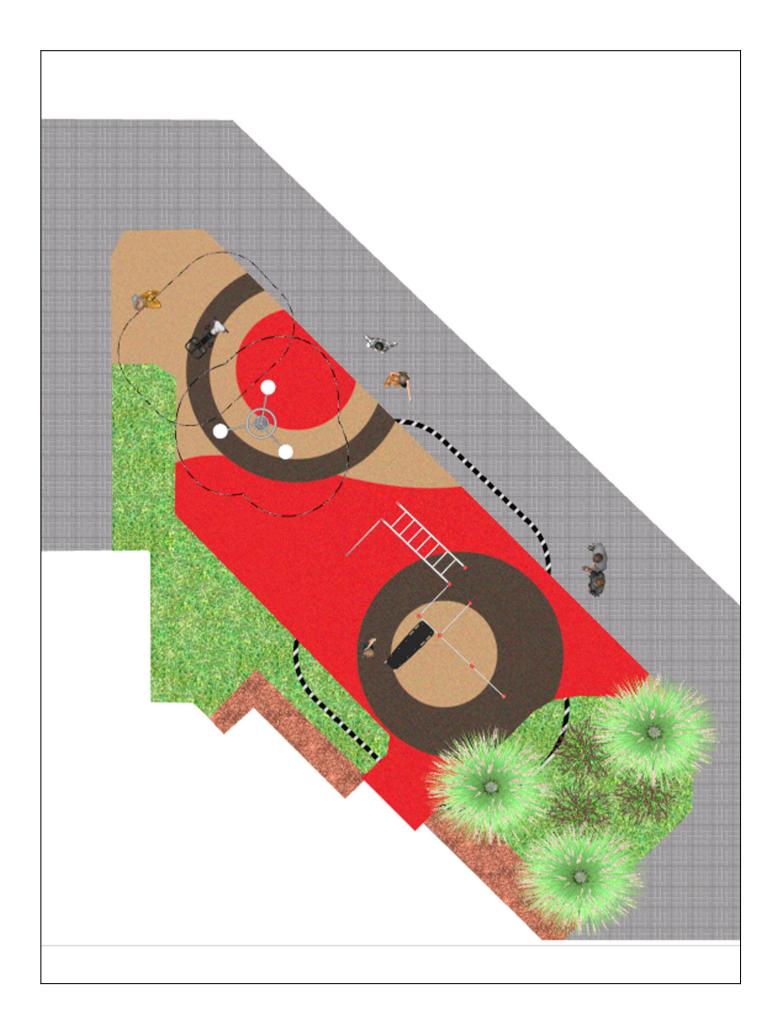

Surface: 76 m<sup>2</sup>

Email: info@benito.com Telephone: +34 93 852 1000

| Product | Description                                                                                                                                                                                                                                                                                                                                                                                                                                                                                                                                       |
|---------|---------------------------------------------------------------------------------------------------------------------------------------------------------------------------------------------------------------------------------------------------------------------------------------------------------------------------------------------------------------------------------------------------------------------------------------------------------------------------------------------------------------------------------------------------|
| JCIR23H | Workfit Pro L   BENITO designs and manufactures sports and leisure areas for exercising and enjoying the outdoors.   Work-fit PRO is a professional product intended for people who want to do intensive exercise to strengthen their mind and body.   Each model includes several elements to do different comprehensive exercises thus developing a good physical condition.   Data Sheet Certificate                                                                                                                                           |
| JSA001N | Waist   The healthy elements manufactured by BENITO enable people to exercise in both public and private spaces, increasing their well-being and quality of life while boosting health and social relations.   - Health functions: improving cardiovascular and respiratory functions, strengthening muscles and enhancing agility, flexibility and coordination of movements.   - Social functions: creating leisure activities, promoting social integration and a more intensive recreational use of public spaces.   Data Sheet Certificate   |
| JSA018N | Bicycle   The healthy elements manufactured by BENITO enable people to exercise in both public and private spaces, increasing their well-being and quality of life while boosting health and social relations.   - Health functions: improving cardiovascular and respiratory functions, strengthening muscles and enhancing agility, flexibility and coordination of movements.   - Social functions: creating leisure activities, promoting social integration and a more intensive recreational use of public spaces.   Data Sheet Certificate |