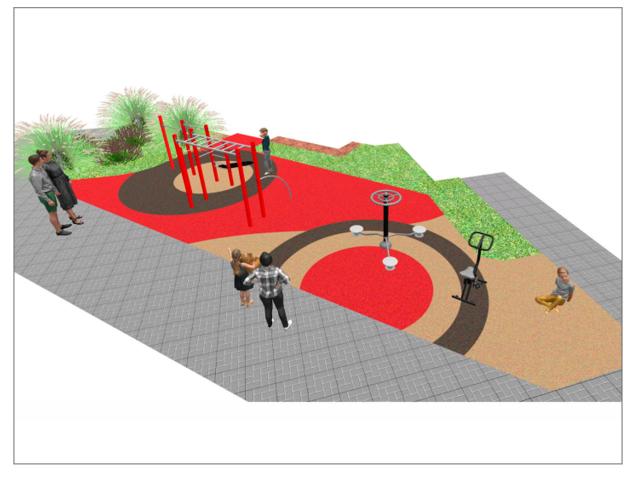

Surface: 76 m<sup>2</sup>

Email: info@benito.com Telephone: +34 93 852 1000

| Product | Description                                                                                                                                                                                                                                                                                                                                                                                                                                                                                                                                       |
|---------|---------------------------------------------------------------------------------------------------------------------------------------------------------------------------------------------------------------------------------------------------------------------------------------------------------------------------------------------------------------------------------------------------------------------------------------------------------------------------------------------------------------------------------------------------|
| JCIR23H | Workfit Pro L   BENITO designs and manufactures sports and leisure areas for exercising and enjoying the outdoors.   Work-fit PRO is a professional product intended for people who want to do intensive exercise to strengthen their mind and body.   Each model includes several elements to do different comprehensive exercises thus developing a good physical condition.   Data Sheet Certificate                                                                                                                                           |
| JSA001N | Waist   The healthy elements manufactured by BENITO enable people to exercise in both public and private spaces, increasing their well-being and quality of life while boosting health and social relations.   - Health functions: improving cardiovascular and respiratory functions, strengthening muscles and enhancing agility, flexibility and coordination of movements.   - Social functions: creating leisure activities, promoting social integration and a more intensive recreational use of public spaces.   Data Sheet Certificate   |
| JSA018N | Bicycle   The healthy elements manufactured by BENITO enable people to exercise in both public and private spaces, increasing their well-being and quality of life while boosting health and social relations.   - Health functions: improving cardiovascular and respiratory functions, strengthening muscles and enhancing agility, flexibility and coordination of movements.   - Social functions: creating leisure activities, promoting social integration and a more intensive recreational use of public spaces.   Data Sheet Certificate |