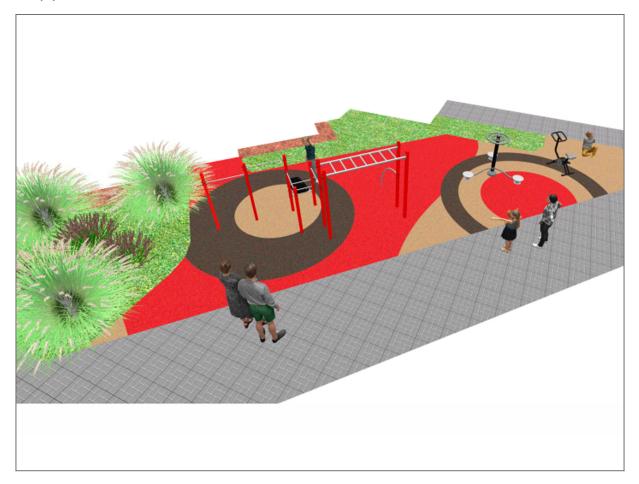

Surface: 76 m<sup>2</sup>

Email: info@benito.com Telephone: +34 93 852 1000

| Product | Description                                                                                                                                                                                                                                                                                                                                                                                                                                                                                                                                       |
|---------|---------------------------------------------------------------------------------------------------------------------------------------------------------------------------------------------------------------------------------------------------------------------------------------------------------------------------------------------------------------------------------------------------------------------------------------------------------------------------------------------------------------------------------------------------|
| JCIR23H | Workfit Pro L   BENITO designs and manufactures sports and leisure areas for exercising and enjoying the outdoors.   Work-fit PRO is a professional product intended for people who want to do intensive exercise to strengthen their mind and body.   Each model includes several elements to do different comprehensive exercises thus developing a good physical condition.   Data Sheet Certificate                                                                                                                                           |
| JSA001N | Waist   The healthy elements manufactured by BENITO enable people to exercise in both public and private spaces, increasing their well-being and quality of life while boosting health and social relations.   - Health functions: improving cardiovascular and respiratory functions, strengthening muscles and enhancing agility, flexibility and coordination of movements.   - Social functions: creating leisure activities, promoting social integration and a more intensive recreational use of public spaces.   Data Sheet Certificate   |
| JSA018N | Bicycle   The healthy elements manufactured by BENITO enable people to exercise in both public and private spaces, increasing their well-being and quality of life while boosting health and social relations.   - Health functions: improving cardiovascular and respiratory functions, strengthening muscles and enhancing agility, flexibility and coordination of movements.   - Social functions: creating leisure activities, promoting social integration and a more intensive recreational use of public spaces.   Data Sheet Certificate |