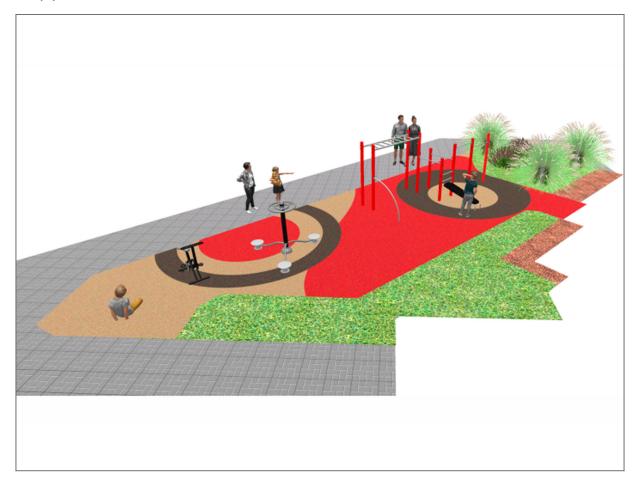

Surface: 76 m<sup>2</sup>

Email: info@benito.com Telephone: +34 93 852 1000

| Product | Description                                                                                                                                                                                                                                                                                                                                                                                                                                                                                                                                       |
|---------|---------------------------------------------------------------------------------------------------------------------------------------------------------------------------------------------------------------------------------------------------------------------------------------------------------------------------------------------------------------------------------------------------------------------------------------------------------------------------------------------------------------------------------------------------|
| JCIR23H | Workfit Pro L   BENITO designs and manufactures sports and leisure areas for exercising and enjoying the outdoors.   Work-fit PRO is a professional product intended for people who want to do intensive exercise to strengthen their mind and body.   Each model includes several elements to do different comprehensive exercises thus developing a good physical condition.   Data Sheet Certificate                                                                                                                                           |
| JSA001N | Waist   The healthy elements manufactured by BENITO enable people to exercise in both public and private spaces, increasing their well-being and quality of life while boosting health and social relations.   - Health functions: improving cardiovascular and respiratory functions, strengthening muscles and enhancing agility, flexibility and coordination of movements.   - Social functions: creating leisure activities, promoting social integration and a more intensive recreational use of public spaces.   Data Sheet Certificate   |
| JSA018N | Bicycle   The healthy elements manufactured by BENITO enable people to exercise in both public and private spaces, increasing their well-being and quality of life while boosting health and social relations.   - Health functions: improving cardiovascular and respiratory functions, strengthening muscles and enhancing agility, flexibility and coordination of movements.   - Social functions: creating leisure activities, promoting social integration and a more intensive recreational use of public spaces.   Data Sheet Certificate |