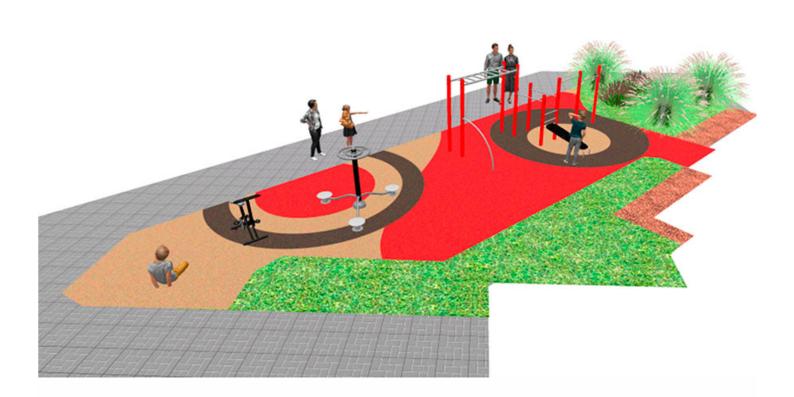

Surface: 76 m<sup>2</sup>

Email: info@benito.com Telephone: +34 93 852 1000

| Product | Description                                                                                                                                                                                                                                                                                                                                                                                                                                                                                                                                       |
|---------|---------------------------------------------------------------------------------------------------------------------------------------------------------------------------------------------------------------------------------------------------------------------------------------------------------------------------------------------------------------------------------------------------------------------------------------------------------------------------------------------------------------------------------------------------|
| JCIR23H | Workfit Pro L   BENITO designs and manufactures sports and leisure areas for exercising and enjoying the outdoors.   Work-fit PRO is a professional product intended for people who want to do intensive exercise to strengthen their mind and body.   Each model includes several elements to do different comprehensive exercises thus developing a good physical condition.   Data Sheet Certificate                                                                                                                                           |
| JSA001N | Waist   The healthy elements manufactured by BENITO enable people to exercise in both public and private spaces, increasing their well-being and quality of life while boosting health and social relations.   - Health functions: improving cardiovascular and respiratory functions, strengthening muscles and enhancing agility, flexibility and coordination of movements.   - Social functions: creating leisure activities, promoting social integration and a more intensive recreational use of public spaces.   Data Sheet Certificate   |
| JSA018N | Bicycle   The healthy elements manufactured by BENITO enable people to exercise in both public and private spaces, increasing their well-being and quality of life while boosting health and social relations.   - Health functions: improving cardiovascular and respiratory functions, strengthening muscles and enhancing agility, flexibility and coordination of movements.   - Social functions: creating leisure activities, promoting social integration and a more intensive recreational use of public spaces.   Data Sheet Certificate |