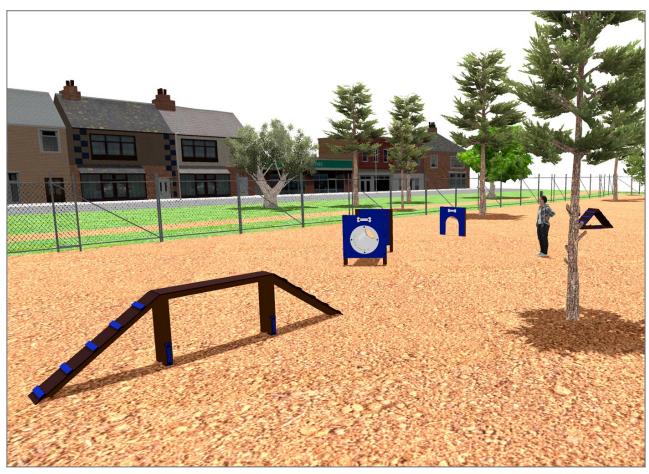

## **PROJECT**

PROJ-136-2021

Surface: 11205 m<sup>2</sup>

Email: info@benito.com

Telephone: +34 93 852 1000

| roduct | Description                                                                                                                                                                          |
|--------|--------------------------------------------------------------------------------------------------------------------------------------------------------------------------------------|
| JCAN01 | Puerta Create areas combining elements that stimulate dogs to reinforce their agility, strength, balance and obedience. Line Canine, our collection of pet products in urban parks.  |
|        | Data Sheet                                                                                                                                                                           |
| JCAN02 | Muro Create areas combining elements that stimulate dogs to reinforce their agility, strength, balance and obedience. Line Canine, our collection of pet products in urban parks.    |
|        | Data Sheet                                                                                                                                                                           |
| JCAN07 | Barrera Create areas combining elements that stimulate dogs to reinforce their agility, strength, balance and obedience. Line Canine, our collection of pet products in urban parks. |
|        | Data Sheet                                                                                                                                                                           |
| JCAN09 | Puente Create areas combining elements that stimulate dogs to reinforce their agility, strength, balance and obedience. Line Canine, our collection of pet products in urban parks   |
|        | Data Sheet                                                                                                                                                                           |
| JCAN10 | Tunel Create areas combining elements that stimulate dogs to reinforce their agility, strength, balance and obedience. Line Canine, our collection of pet products in urban parks.   |
| O      | <u>Data Sheet</u>                                                                                                                                                                    |
| JCAN11 | Slalom Create areas combining elements that stimulate dogs to reinforce their agility, strength, balance and obedience. Line Canine, our collection of pet products in urban parks.  |
|        | <u>Data Sheet</u>                                                                                                                                                                    |