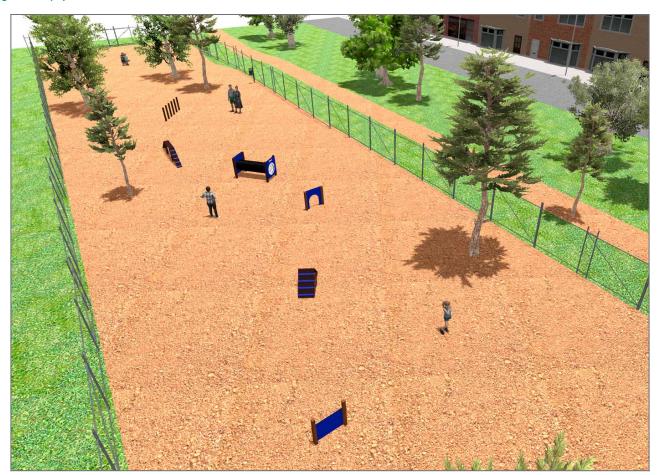

## **PROJECT**

PROJ-136-2021

Surface: 11205 m<sup>2</sup>

Email: info@benito.com

Telephone: +34 93 852 1000

| roduct | Description                                                                                                                                                                          |
|--------|--------------------------------------------------------------------------------------------------------------------------------------------------------------------------------------|
| JCAN01 | Puerta Create areas combining elements that stimulate dogs to reinforce their agility, strength, balance and obedience. Line Canine, our collection of pet products in urban parks.  |
|        | Data Sheet                                                                                                                                                                           |
| JCAN02 | Muro Create areas combining elements that stimulate dogs to reinforce their agility, strength, balance and obedience. Line Canine, our collection of pet products in urban parks.    |
|        | Data Sheet                                                                                                                                                                           |
| JCAN07 | Barrera Create areas combining elements that stimulate dogs to reinforce their agility, strength, balance and obedience. Line Canine, our collection of pet products in urban parks. |
|        | Data Sheet                                                                                                                                                                           |
| JCAN09 | Puente Create areas combining elements that stimulate dogs to reinforce their agility, strength, balance and obedience. Line Canine, our collection of pet products in urban parks   |
|        | Data Sheet                                                                                                                                                                           |
| JCAN10 | Tunel Create areas combining elements that stimulate dogs to reinforce their agility, strength, balance and obedience. Line Canine, our collection of pet products in urban parks.   |
| O      | <u>Data Sheet</u>                                                                                                                                                                    |
| JCAN11 | Slalom Create areas combining elements that stimulate dogs to reinforce their agility, strength, balance and obedience. Line Canine, our collection of pet products in urban parks.  |
|        | <u>Data Sheet</u>                                                                                                                                                                    |