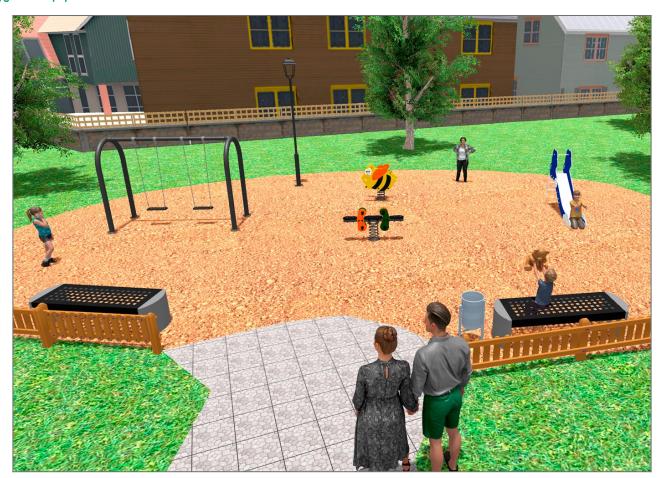

## **PROJECT**

PROJ-034-2018

Surface: 225 m<sup>2</sup>

Email: info@benito.com

Telephone: +34 93 852 1000

| Product   | Description                                                                                                                                                                                                                                                                                                 |
|-----------|-------------------------------------------------------------------------------------------------------------------------------------------------------------------------------------------------------------------------------------------------------------------------------------------------------------|
| JT01      | Cloud Panels, HDPE: high-density polyethylene characterised by its resistance to chemical abrasives. As a polymer, it is unaffected by corrosion. Due to its light elastic nature, it offers high resistance to impact, making it very difficult to break.  Data Sheet Certificate Certificate Conformity   |
| JKSP20000 | Curvo Swings for children made of different materials such as wood and steel. Resistant to abrasion, corrosion and bad weather conditions.  Data Sheet Certificate Certificate Conformity                                                                                                                   |
|           | Data Sheet Certificate Conformity                                                                                                                                                                                                                                                                           |
| JFS08     | Maia Fun and educative spring swing for children. Made of resistant materials according to the EN1176 standard.  Data Sheet Certificate Certificate Conformity                                                                                                                                              |
| JFS02     | Snoo Panels, HDPE: High-density polyethylene characterized by its resistance to chemical abrasives and unaffected by corrosion as it is a polymer. Due to its light, elastic nature, it offers high resistance to impact, making it very difficult to break.  Data Sheet Certificate Certificate Conformity |