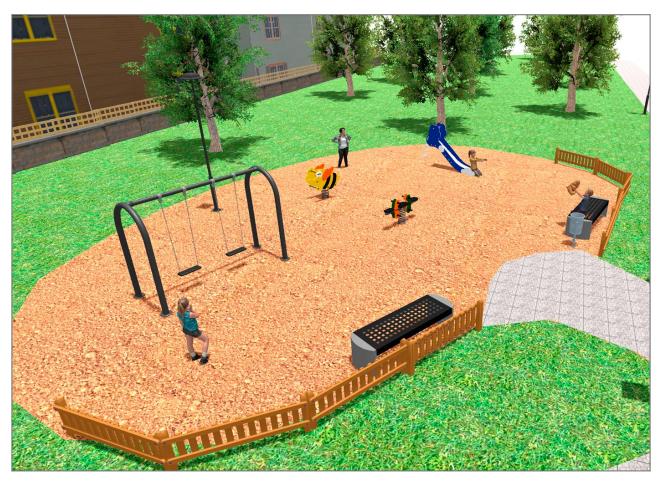

## **PROJECT**

PROJ-034-2018

Surface: 225 m<sup>2</sup>

Email: info@benito.com

Telephone: +34 93 852 1000

| Product   | Description                                                                                                                                                                                                                                                                                                 |
|-----------|-------------------------------------------------------------------------------------------------------------------------------------------------------------------------------------------------------------------------------------------------------------------------------------------------------------|
| JT01      | Cloud Panels, HDPE: high-density polyethylene characterised by its resistance to chemical abrasives. As a polymer, it is unaffected by corrosion. Due to its light elastic nature, it offers high resistance to impact, making it very difficult to break.  Data Sheet Certificate Certificate Conformity   |
| JKSP20000 | Curvo Swings for children made of different materials such as wood and steel. Resistant to abrasion, corrosion and bad weather conditions.  Data Sheet Certificate Certificate Conformity                                                                                                                   |
|           | Data Sheet Certificate Conformity                                                                                                                                                                                                                                                                           |
| JFS08     | Maia Fun and educative spring swing for children. Made of resistant materials according to the EN1176 standard.  Data Sheet Certificate Certificate Conformity                                                                                                                                              |
| JFS02     | Snoo Panels, HDPE: High-density polyethylene characterized by its resistance to chemical abrasives and unaffected by corrosion as it is a polymer. Due to its light, elastic nature, it offers high resistance to impact, making it very difficult to break.  Data Sheet Certificate Certificate Conformity |