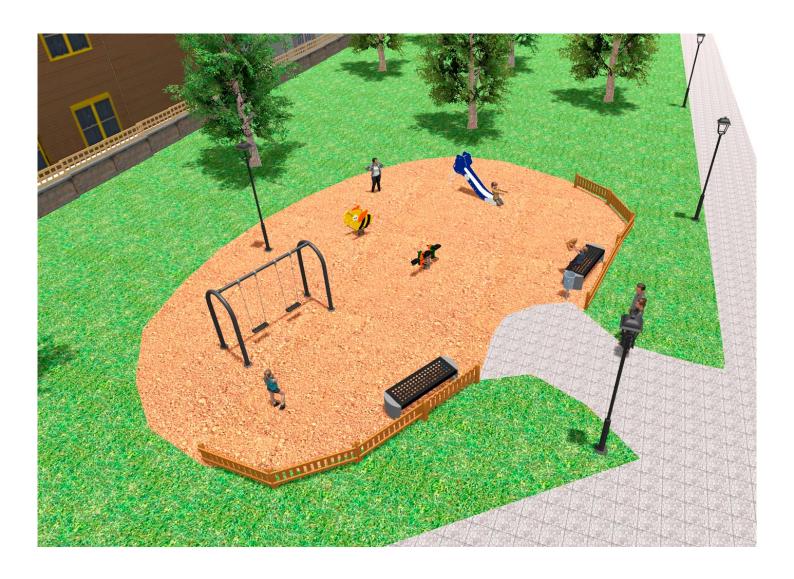

## **PROJECT**

PROJ-034-2018

Surface: 225 m<sup>2</sup>

Email: info@benito.com

Telephone: +34 93 852 1000

| Product   | Description                                                                                                                                                                                                                                                                                                 |
|-----------|-------------------------------------------------------------------------------------------------------------------------------------------------------------------------------------------------------------------------------------------------------------------------------------------------------------|
| JT01      | Cloud Panels, HDPE: high-density polyethylene characterised by its resistance to chemical abrasives. As a polymer, it is unaffected by corrosion. Due to its light elastic nature, it offers high resistance to impact, making it very difficult to break.  Data Sheet Certificate Certificate Conformity   |
| JKSP20000 | Curvo Swings for children made of different materials such as wood and steel. Resistant to abrasion, corrosion and bad weather conditions.  Data Sheet Certificate Certificate Conformity                                                                                                                   |
|           | Data Sheet Certificate Conformity                                                                                                                                                                                                                                                                           |
| JFS08     | Maia Fun and educative spring swing for children. Made of resistant materials according to the EN1176 standard.  Data Sheet Certificate Certificate Conformity                                                                                                                                              |
| JFS02     | Snoo Panels, HDPE: High-density polyethylene characterized by its resistance to chemical abrasives and unaffected by corrosion as it is a polymer. Due to its light, elastic nature, it offers high resistance to impact, making it very difficult to break.  Data Sheet Certificate Certificate Conformity |