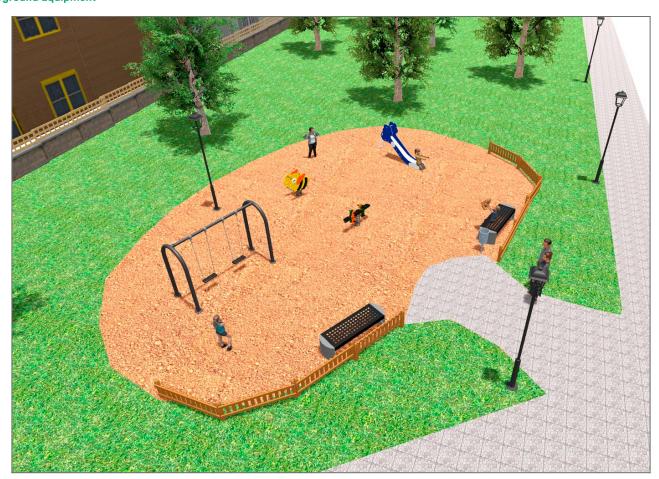

## **PROJECT**

PROJ-034-2018

Surface: 225 m<sup>2</sup>

Email: info@benito.com

Telephone: +34 93 852 1000

| Product   | Description                                                                                                                                                                                                                                                                                                 |
|-----------|-------------------------------------------------------------------------------------------------------------------------------------------------------------------------------------------------------------------------------------------------------------------------------------------------------------|
| JT01      | Cloud Panels, HDPE: high-density polyethylene characterised by its resistance to chemical abrasives. As a polymer, it is unaffected by corrosion. Due to its light elastic nature, it offers high resistance to impact, making it very difficult to break.  Data Sheet Certificate Certificate Conformity   |
| JKSP20000 | Curvo Swings for children made of different materials such as wood and steel. Resistant to abrasion, corrosion and bad weather conditions.  Data Sheet Certificate Certificate Conformity                                                                                                                   |
|           | Data Sheet Certificate Conformity                                                                                                                                                                                                                                                                           |
| JFS08     | Maia Fun and educative spring swing for children. Made of resistant materials according to the EN1176 standard.  Data Sheet Certificate Certificate Conformity                                                                                                                                              |
| JFS02     | Snoo Panels, HDPE: High-density polyethylene characterized by its resistance to chemical abrasives and unaffected by corrosion as it is a polymer. Due to its light, elastic nature, it offers high resistance to impact, making it very difficult to break.  Data Sheet Certificate Certificate Conformity |