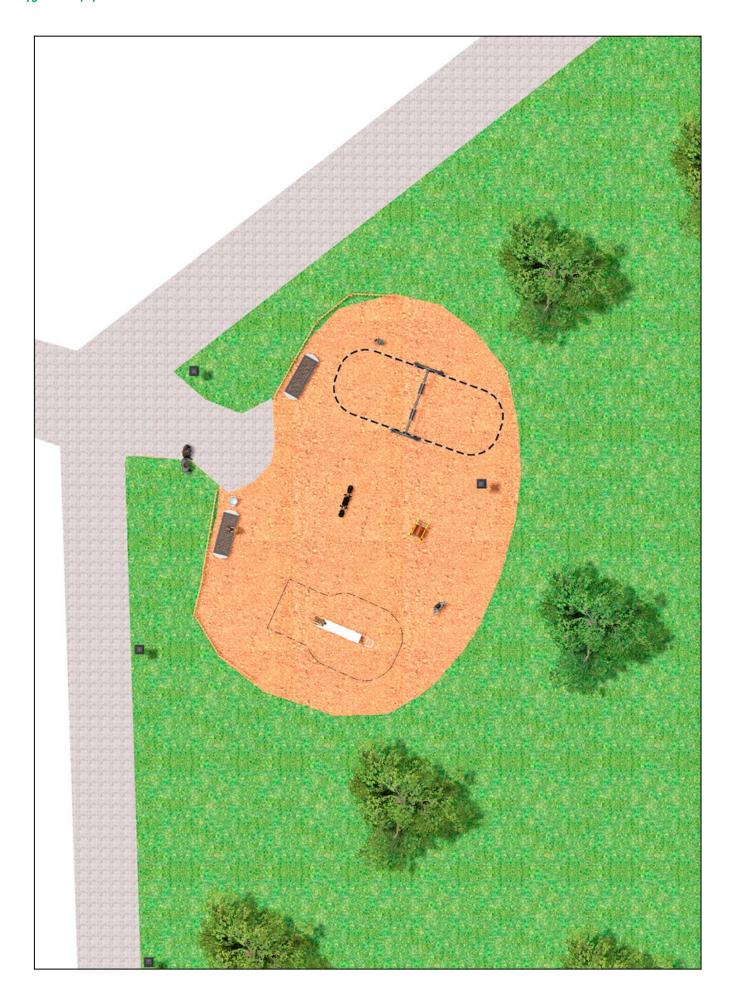

## **PROJECT**

PROJ-034-2018

Surface: 225 m<sup>2</sup>

Email: info@benito.com

Telephone: +34 93 852 1000

| Product   | Description                                                                                                                                                                                                                                                                                                 |
|-----------|-------------------------------------------------------------------------------------------------------------------------------------------------------------------------------------------------------------------------------------------------------------------------------------------------------------|
| JT01      | Cloud Panels, HDPE: high-density polyethylene characterised by its resistance to chemical abrasives. As a polymer, it is unaffected by corrosion. Due to its light elastic nature, it offers high resistance to impact, making it very difficult to break.  Data Sheet Certificate Certificate Conformity   |
| JKSP20000 | Curvo Swings for children made of different materials such as wood and steel. Resistant to abrasion, corrosion and bad weather conditions.  Data Sheet Certificate Certificate Conformity                                                                                                                   |
|           | Data Sheet Certificate Conformity                                                                                                                                                                                                                                                                           |
| JFS08     | Maia Fun and educative spring swing for children. Made of resistant materials according to the EN1176 standard.  Data Sheet Certificate Certificate Conformity                                                                                                                                              |
| JFS02     | Snoo Panels, HDPE: High-density polyethylene characterized by its resistance to chemical abrasives and unaffected by corrosion as it is a polymer. Due to its light, elastic nature, it offers high resistance to impact, making it very difficult to break.  Data Sheet Certificate Certificate Conformity |