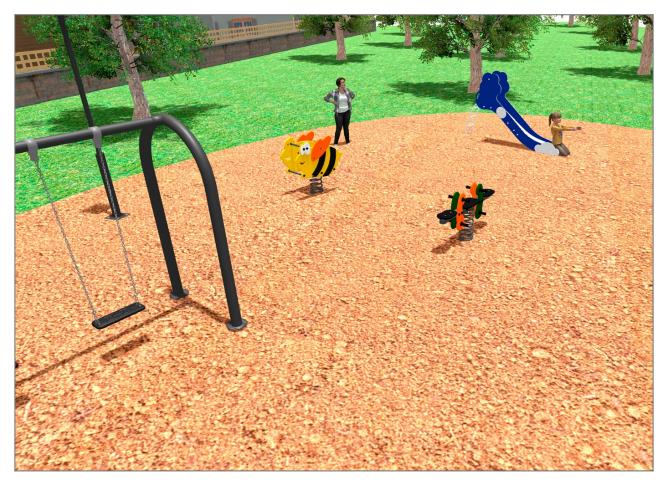

## **PROJECT**

PROJ-034-2018

Surface: 225 m<sup>2</sup>

Email: info@benito.com

Telephone: +34 93 852 1000

| Product   | Description                                                                                                                                                                                                                                                                                                 |
|-----------|-------------------------------------------------------------------------------------------------------------------------------------------------------------------------------------------------------------------------------------------------------------------------------------------------------------|
| JT01      | Cloud Panels, HDPE: high-density polyethylene characterised by its resistance to chemical abrasives. As a polymer, it is unaffected by corrosion. Due to its light elastic nature, it offers high resistance to impact, making it very difficult to break.  Data Sheet Certificate Certificate Conformity   |
| JKSP20000 | Curvo Swings for children made of different materials such as wood and steel. Resistant to abrasion, corrosion and bad weather conditions.  Data Sheet Certificate Certificate Conformity                                                                                                                   |
|           | Data Sheet Certificate Conformity                                                                                                                                                                                                                                                                           |
| JFS08     | Maia Fun and educative spring swing for children. Made of resistant materials according to the EN1176 standard.  Data Sheet Certificate Certificate Conformity                                                                                                                                              |
| JFS02     | Snoo Panels, HDPE: High-density polyethylene characterized by its resistance to chemical abrasives and unaffected by corrosion as it is a polymer. Due to its light, elastic nature, it offers high resistance to impact, making it very difficult to break.  Data Sheet Certificate Certificate Conformity |