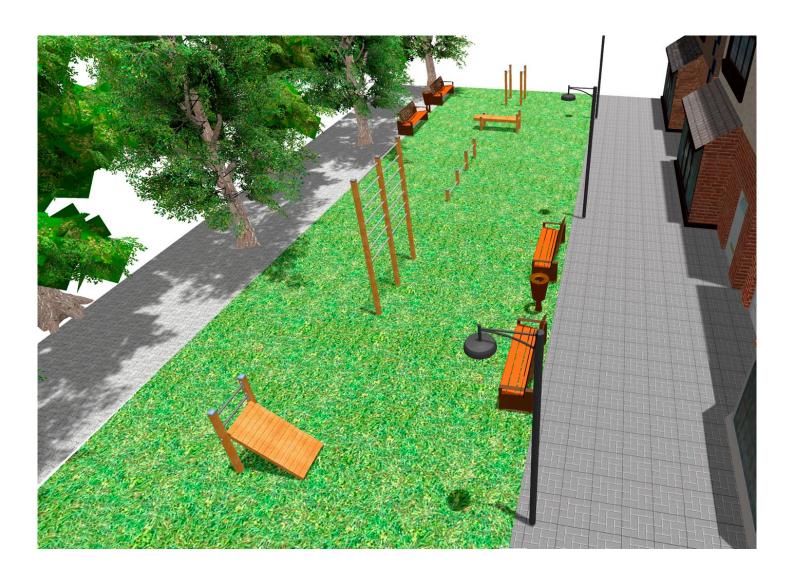

## **PROJECT**

PROJ-020-2018

Surface: 90 m<sup>2</sup>

Email: info@benito.com

Telephone: +34 93 852 1000

| Product | Description                                                                                                                                                                                                                                                                                                                                                                         |
|---------|-------------------------------------------------------------------------------------------------------------------------------------------------------------------------------------------------------------------------------------------------------------------------------------------------------------------------------------------------------------------------------------|
| JCIR06  | Bar Walk The Work-fit range is complete and all elements can be perfectly combined to create a customised circuit. Work-fit allows you to combine walking or running with different exercises to maintain an active, healthy lifestyle. Work-fit is manufactured entirely from wood; it is therefore recommended to install it in natural environments.  Data Sheet Certificate     |
| JCIR03  | Wall Bars The Work-fit range is complete and all elements can be perfectly combined to create a customised circuit. Work-fit allows you to combine walking or running with different exercises to maintain an active, healthy lifestyle. Work-fit is manufactured entirely from wood; it is therefore recommended to install it in natural environments.  Data Sheet Certificate    |
| JCIR04  | Push up Bars The Work-fit range is complete and all elements can be perfectly combined to create a customised circuit. Work-fit allows you to combine walking or running with different exercises to maintain an active, healthy lifestyle. Work-fit is manufactured entirely from wood; it is therefore recommended to install it in natural environments.  Data Sheet Certificate |
| JCIR02  | Abdominal The Work-fit range is complete and all elements can be perfectly combined to create a customised circuit. Work-fit allows you to combine walking or running with different exercises to maintain an active, healthy lifestyle. Work-fit is manufactured entirely from wood; it is therefore recommended to install it in natural environments.  Data Sheet Certificate    |
| JCIR05  | Lower Back The Work-fit range is complete and all elements can be perfectly combined to create a customised circuit. Work-fit allows you to combine walking or running with different exercises to maintain an active, healthy lifestyle. Work-fit is manufactured entirely from wood; it is therefore recommended to install it in natural environments.  Data Sheet Certificate   |