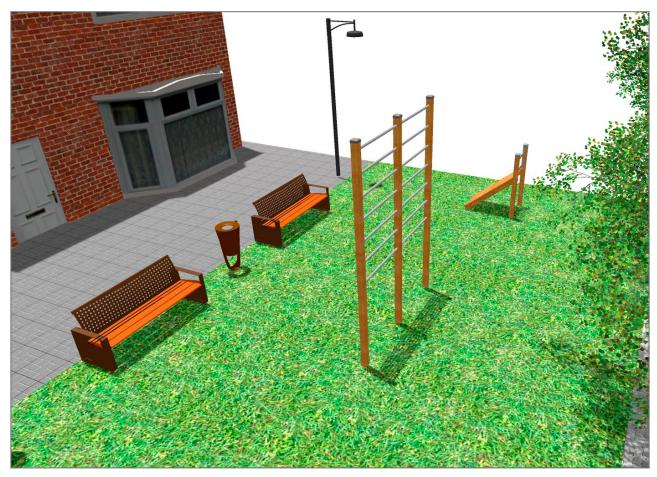

## **PROJECT**

PROJ-020-2018

Surface: 90 m<sup>2</sup>

Email: info@benito.com

Telephone: +34 93 852 1000

| Product | Description                                                                                                                                                                                                                                                                                                                                                                         |
|---------|-------------------------------------------------------------------------------------------------------------------------------------------------------------------------------------------------------------------------------------------------------------------------------------------------------------------------------------------------------------------------------------|
| JCIR06  | Bar Walk The Work-fit range is complete and all elements can be perfectly combined to create a customised circuit. Work-fit allows you to combine walking or running with different exercises to maintain an active, healthy lifestyle. Work-fit is manufactured entirely from wood; it is therefore recommended to install it in natural environments.  Data Sheet Certificate     |
| JCIR03  | Wall Bars The Work-fit range is complete and all elements can be perfectly combined to create a customised circuit. Work-fit allows you to combine walking or running with different exercises to maintain an active, healthy lifestyle. Work-fit is manufactured entirely from wood; it is therefore recommended to install it in natural environments.  Data Sheet Certificate    |
| JCIR04  | Push up Bars The Work-fit range is complete and all elements can be perfectly combined to create a customised circuit. Work-fit allows you to combine walking or running with different exercises to maintain an active, healthy lifestyle. Work-fit is manufactured entirely from wood; it is therefore recommended to install it in natural environments.  Data Sheet Certificate |
| JCIR02  | Abdominal The Work-fit range is complete and all elements can be perfectly combined to create a customised circuit. Work-fit allows you to combine walking or running with different exercises to maintain an active, healthy lifestyle. Work-fit is manufactured entirely from wood; it is therefore recommended to install it in natural environments.  Data Sheet Certificate    |
| JCIR05  | Lower Back The Work-fit range is complete and all elements can be perfectly combined to create a customised circuit. Work-fit allows you to combine walking or running with different exercises to maintain an active, healthy lifestyle. Work-fit is manufactured entirely from wood; it is therefore recommended to install it in natural environments.  Data Sheet Certificate   |