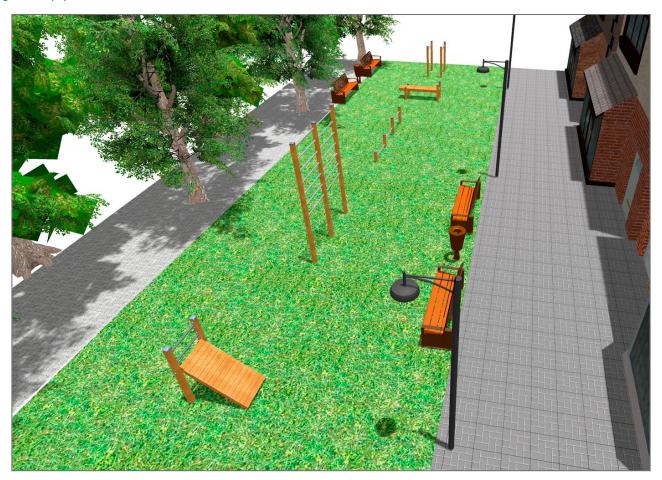

## **PROJECT**

PROJ-020-2018

Surface: 90 m<sup>2</sup>

Email: info@benito.com

Telephone: +34 93 852 1000

| Product | Description                                                                                                                                                                                                                                                                                                                                                                         |
|---------|-------------------------------------------------------------------------------------------------------------------------------------------------------------------------------------------------------------------------------------------------------------------------------------------------------------------------------------------------------------------------------------|
| JCIR06  | Bar Walk The Work-fit range is complete and all elements can be perfectly combined to create a customised circuit. Work-fit allows you to combine walking or running with different exercises to maintain an active, healthy lifestyle. Work-fit is manufactured entirely from wood; it is therefore recommended to install it in natural environments.  Data Sheet Certificate     |
| JCIR03  | Wall Bars The Work-fit range is complete and all elements can be perfectly combined to create a customised circuit. Work-fit allows you to combine walking or running with different exercises to maintain an active, healthy lifestyle. Work-fit is manufactured entirely from wood; it is therefore recommended to install it in natural environments.  Data Sheet Certificate    |
| JCIR04  | Push up Bars The Work-fit range is complete and all elements can be perfectly combined to create a customised circuit. Work-fit allows you to combine walking or running with different exercises to maintain an active, healthy lifestyle. Work-fit is manufactured entirely from wood; it is therefore recommended to install it in natural environments.  Data Sheet Certificate |
| JCIR02  | Abdominal The Work-fit range is complete and all elements can be perfectly combined to create a customised circuit. Work-fit allows you to combine walking or running with different exercises to maintain an active, healthy lifestyle. Work-fit is manufactured entirely from wood; it is therefore recommended to install it in natural environments.  Data Sheet Certificate    |
| JCIR05  | Lower Back The Work-fit range is complete and all elements can be perfectly combined to create a customised circuit. Work-fit allows you to combine walking or running with different exercises to maintain an active, healthy lifestyle. Work-fit is manufactured entirely from wood; it is therefore recommended to install it in natural environments.  Data Sheet Certificate   |