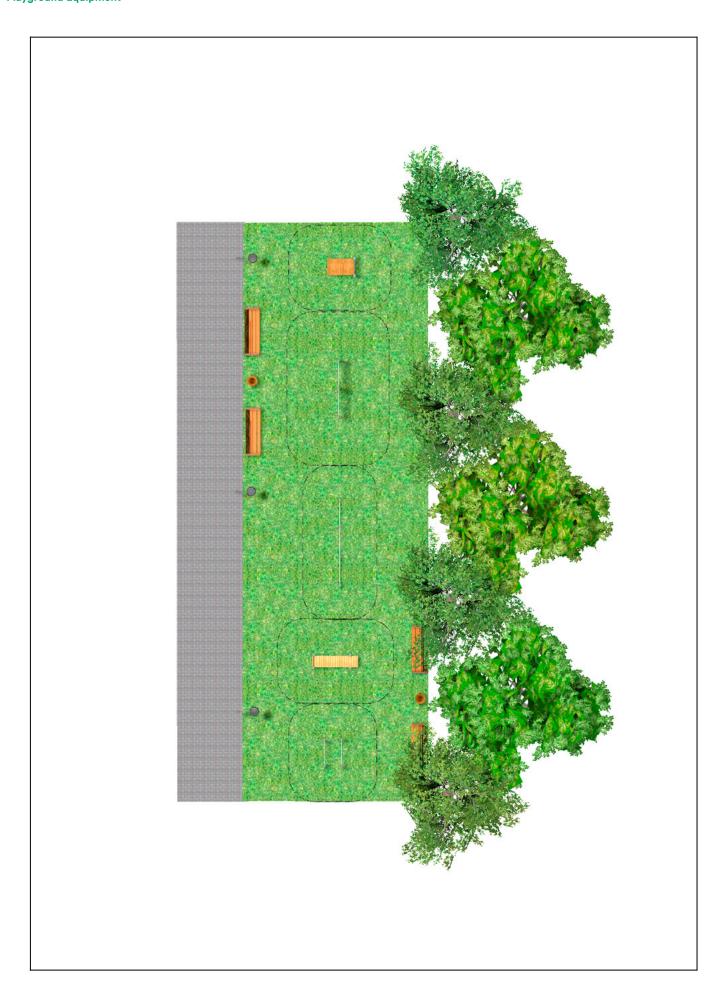

## **PROJECT**

PROJ-020-2018

Surface: 90 m<sup>2</sup>

Email: info@benito.com

Telephone: +34 93 852 1000

| Product | Description                                                                                                                                                                                                                                                                                                                                                                         |
|---------|-------------------------------------------------------------------------------------------------------------------------------------------------------------------------------------------------------------------------------------------------------------------------------------------------------------------------------------------------------------------------------------|
| JCIR06  | Bar Walk The Work-fit range is complete and all elements can be perfectly combined to create a customised circuit. Work-fit allows you to combine walking or running with different exercises to maintain an active, healthy lifestyle. Work-fit is manufactured entirely from wood; it is therefore recommended to install it in natural environments.  Data Sheet Certificate     |
| JCIR03  | Wall Bars The Work-fit range is complete and all elements can be perfectly combined to create a customised circuit. Work-fit allows you to combine walking or running with different exercises to maintain an active, healthy lifestyle. Work-fit is manufactured entirely from wood; it is therefore recommended to install it in natural environments.  Data Sheet Certificate    |
| JCIR04  | Push up Bars The Work-fit range is complete and all elements can be perfectly combined to create a customised circuit. Work-fit allows you to combine walking or running with different exercises to maintain an active, healthy lifestyle. Work-fit is manufactured entirely from wood; it is therefore recommended to install it in natural environments.  Data Sheet Certificate |
| JCIR02  | Abdominal The Work-fit range is complete and all elements can be perfectly combined to create a customised circuit. Work-fit allows you to combine walking or running with different exercises to maintain an active, healthy lifestyle. Work-fit is manufactured entirely from wood; it is therefore recommended to install it in natural environments.  Data Sheet Certificate    |
| JCIR05  | Lower Back The Work-fit range is complete and all elements can be perfectly combined to create a customised circuit. Work-fit allows you to combine walking or running with different exercises to maintain an active, healthy lifestyle. Work-fit is manufactured entirely from wood; it is therefore recommended to install it in natural environments.  Data Sheet Certificate   |