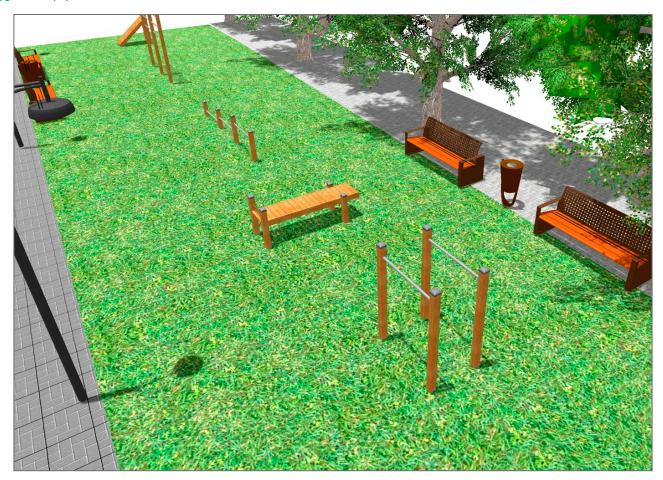

## **PROJECT**

PROJ-020-2018

Surface: 90 m<sup>2</sup>

Email: info@benito.com

Telephone: +34 93 852 1000

| Product | Description                                                                                                                                                                                                                                                                                                                                                                         |
|---------|-------------------------------------------------------------------------------------------------------------------------------------------------------------------------------------------------------------------------------------------------------------------------------------------------------------------------------------------------------------------------------------|
| JCIR06  | Bar Walk The Work-fit range is complete and all elements can be perfectly combined to create a customised circuit. Work-fit allows you to combine walking or running with different exercises to maintain an active, healthy lifestyle. Work-fit is manufactured entirely from wood; it is therefore recommended to install it in natural environments.  Data Sheet Certificate     |
| JCIR03  | Wall Bars The Work-fit range is complete and all elements can be perfectly combined to create a customised circuit. Work-fit allows you to combine walking or running with different exercises to maintain an active, healthy lifestyle. Work-fit is manufactured entirely from wood; it is therefore recommended to install it in natural environments.  Data Sheet Certificate    |
| JCIR04  | Push up Bars The Work-fit range is complete and all elements can be perfectly combined to create a customised circuit. Work-fit allows you to combine walking or running with different exercises to maintain an active, healthy lifestyle. Work-fit is manufactured entirely from wood; it is therefore recommended to install it in natural environments.  Data Sheet Certificate |
| JCIR02  | Abdominal The Work-fit range is complete and all elements can be perfectly combined to create a customised circuit. Work-fit allows you to combine walking or running with different exercises to maintain an active, healthy lifestyle. Work-fit is manufactured entirely from wood; it is therefore recommended to install it in natural environments.  Data Sheet Certificate    |
| JCIR05  | Lower Back The Work-fit range is complete and all elements can be perfectly combined to create a customised circuit. Work-fit allows you to combine walking or running with different exercises to maintain an active, healthy lifestyle. Work-fit is manufactured entirely from wood; it is therefore recommended to install it in natural environments.  Data Sheet Certificate   |