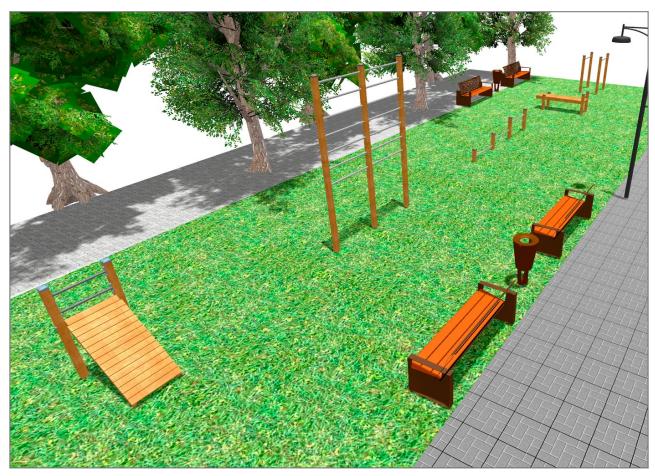

## **PROJECT**

PROJ-020-2018

Surface: 90 m<sup>2</sup>

Email: info@benito.com

Telephone: +34 93 852 1000

| Product | Description                                                                                                                                                                                                                                                                                                                                                                         |
|---------|-------------------------------------------------------------------------------------------------------------------------------------------------------------------------------------------------------------------------------------------------------------------------------------------------------------------------------------------------------------------------------------|
| JCIR06  | Bar Walk The Work-fit range is complete and all elements can be perfectly combined to create a customised circuit. Work-fit allows you to combine walking or running with different exercises to maintain an active, healthy lifestyle. Work-fit is manufactured entirely from wood; it is therefore recommended to install it in natural environments.  Data Sheet Certificate     |
| JCIR03  | Wall Bars The Work-fit range is complete and all elements can be perfectly combined to create a customised circuit. Work-fit allows you to combine walking or running with different exercises to maintain an active, healthy lifestyle. Work-fit is manufactured entirely from wood; it is therefore recommended to install it in natural environments.  Data Sheet Certificate    |
| JCIR04  | Push up Bars The Work-fit range is complete and all elements can be perfectly combined to create a customised circuit. Work-fit allows you to combine walking or running with different exercises to maintain an active, healthy lifestyle. Work-fit is manufactured entirely from wood; it is therefore recommended to install it in natural environments.  Data Sheet Certificate |
| JCIR02  | Abdominal The Work-fit range is complete and all elements can be perfectly combined to create a customised circuit. Work-fit allows you to combine walking or running with different exercises to maintain an active, healthy lifestyle. Work-fit is manufactured entirely from wood; it is therefore recommended to install it in natural environments.  Data Sheet Certificate    |
| JCIR05  | Lower Back The Work-fit range is complete and all elements can be perfectly combined to create a customised circuit. Work-fit allows you to combine walking or running with different exercises to maintain an active, healthy lifestyle. Work-fit is manufactured entirely from wood; it is therefore recommended to install it in natural environments.  Data Sheet Certificate   |