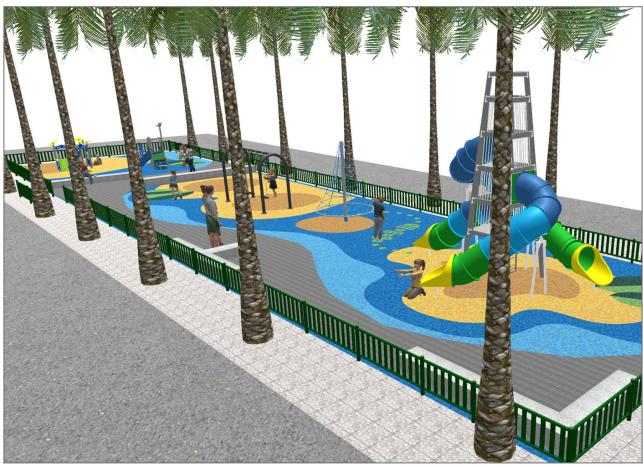

## **PROJECT**

PROJ-017-2022

Surface: 300 m<sup>2</sup>

Email: info@benito.com Telephone: +34 93 852 1000

| Product   | Description                                                                                                                                                                                                                                                                   |
|-----------|-------------------------------------------------------------------------------------------------------------------------------------------------------------------------------------------------------------------------------------------------------------------------------|
| JALU01    | Alu 1 The ALU collection maximises playability. Including lots of slides, bridges and dynamic elements, the ALU line encourages children to play, even those with disabilities. Its bright colours don't go unnoticed and the quality of materials guarantee high durability. |
|           | Data Sheet Acreditative Letter Certificate Conformity                                                                                                                                                                                                                         |
| JALU02    | Alu 2 The ALU collection maximises playability. Including lots of slides, bridges and dynamic elements, the ALU line encourages children to play, even those with disabilities. Its bright colours don't go unnoticed and the quality of materials guarantee high durability. |
|           | <u>Data Sheet</u> <u>Acreditative Letter</u> <u>Certificate Conformity</u>                                                                                                                                                                                                    |
| JALU07    | Alu 7 The ALU collection maximises playability. Including lots of slides, bridges and dynamic elements, the ALU line encourages children to play, even those with disabilities. Its bright colours don't go unnoticed and the quality of materials guarantee high durability. |
|           | Data Sheet Acreditative Letter Certificate Conformity                                                                                                                                                                                                                         |
| JCR30     | Spinner With Net Structure, Metal: galvanised and powder-coated posts. Resistant to corrosion, wear and vandalism.                                                                                                                                                            |
|           | Data Sheet Certificate Conformity                                                                                                                                                                                                                                             |
| JFS17     | Paf Fun and educative spring swing for children. Made of resistant materials according to the EN1176 standard.                                                                                                                                                                |
|           | <u>Data Sheet</u> <u>Certificate</u>                                                                                                                                                                                                                                          |
| JJMM01    | Barco Designed by Javier Mariscal. Half-artist half-designer, his childlike strokes and Latin aesthetic combine perfectly with this kind of product.                                                                                                                          |
|           | Data Sheet Certificate Conformity                                                                                                                                                                                                                                             |
| JKSP20000 | Curvo Swings for children made of different materials such as wood and steel. Resistant to abrasion, corrosion and bad weather conditions.                                                                                                                                    |
|           | <u>Data Sheet</u> <u>Certificate</u> <u>Certificate Conformity</u>                                                                                                                                                                                                            |

| Product | Description                                                                                                                                                                                                                                                                                                                                                                                                                                                                                                                                                                |
|---------|----------------------------------------------------------------------------------------------------------------------------------------------------------------------------------------------------------------------------------------------------------------------------------------------------------------------------------------------------------------------------------------------------------------------------------------------------------------------------------------------------------------------------------------------------------------------------|
| JROK03  | Roko 3 Bouldering is a form of climbing that consists of climbing small walls, without the need for protective materials such as ropes or harnesses. With the ROKO modular elements we managed to turn this sport into a game and bring it to urban spaces. This line, characterised by its giant geometric shapes, is produced with high-quality materials that provide socialisation and climbing spaces for older children and teenagers. A game option with different levels of height to find different challenges depending on one's skills.  Data Sheet Certificate |
| UM372   | Kube Bench made of precast granite grey concrete with grainy finish. May be positioned individually or in groups. Recommended anchoring: free-standing.                                                                                                                                                                                                                                                                                                                                                                                                                    |
|         | <u>Data Sheet</u>                                                                                                                                                                                                                                                                                                                                                                                                                                                                                                                                                          |
| VVP034  | Metallic Fence made of steel tube treated with Ferrus, a protective process that guarantees high resistance to corrosion.                                                                                                                                                                                                                                                                                                                                                                                                                                                  |
|         | Data Sheet Certificate                                                                                                                                                                                                                                                                                                                                                                                                                                                                                                                                                     |