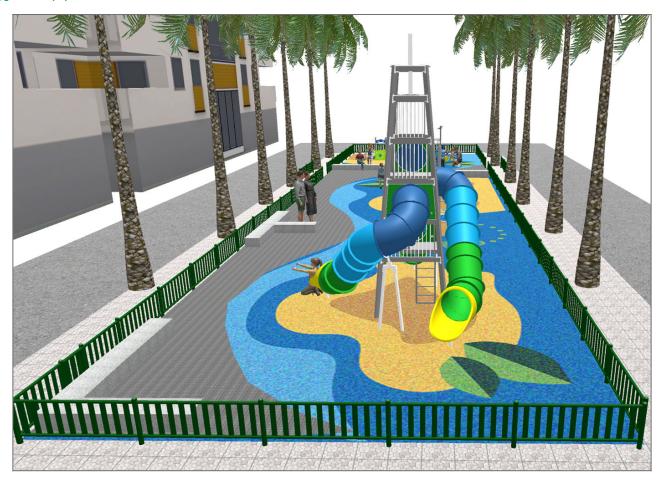

## **PROJECT**

PROJ-017-2022

Surface: 300 m<sup>2</sup>

Email: info@benito.com Telephone: +34 93 852 1000

| Product   | Description                                                                                                                                                                                                                                                                   |
|-----------|-------------------------------------------------------------------------------------------------------------------------------------------------------------------------------------------------------------------------------------------------------------------------------|
| JALU01    | Alu 1 The ALU collection maximises playability. Including lots of slides, bridges and dynamic elements, the ALU line encourages children to play, even those with disabilities. Its bright colours don't go unnoticed and the quality of materials guarantee high durability. |
|           | Data Sheet Acreditative Letter Certificate Conformity                                                                                                                                                                                                                         |
| JALU02    | Alu 2 The ALU collection maximises playability. Including lots of slides, bridges and dynamic elements, the ALU line encourages children to play, even those with disabilities. Its bright colours don't go unnoticed and the quality of materials guarantee high durability. |
|           | <u>Data Sheet</u> <u>Acreditative Letter</u> <u>Certificate Conformity</u>                                                                                                                                                                                                    |
| JALU07    | Alu 7 The ALU collection maximises playability. Including lots of slides, bridges and dynamic elements, the ALU line encourages children to play, even those with disabilities. Its bright colours don't go unnoticed and the quality of materials guarantee high durability. |
|           | Data Sheet Acreditative Letter Certificate Conformity                                                                                                                                                                                                                         |
| JCR30     | Spinner With Net Structure, Metal: galvanised and powder-coated posts. Resistant to corrosion, wear and vandalism.                                                                                                                                                            |
|           | Data Sheet Certificate Conformity                                                                                                                                                                                                                                             |
| JFS17     | Paf Fun and educative spring swing for children. Made of resistant materials according to the EN1176 standard.                                                                                                                                                                |
|           | <u>Data Sheet</u> <u>Certificate</u>                                                                                                                                                                                                                                          |
| JJMM01    | Barco Designed by Javier Mariscal. Half-artist half-designer, his childlike strokes and Latin aesthetic combine perfectly with this kind of product.                                                                                                                          |
|           | Data Sheet Certificate Conformity                                                                                                                                                                                                                                             |
| JKSP20000 | Curvo Swings for children made of different materials such as wood and steel. Resistant to abrasion, corrosion and bad weather conditions.                                                                                                                                    |
|           | <u>Data Sheet</u> <u>Certificate</u> <u>Certificate Conformity</u>                                                                                                                                                                                                            |

| Product | Description                                                                                                                                                                                                                                                                                                                                                                                                                                                                                                                                                                |
|---------|----------------------------------------------------------------------------------------------------------------------------------------------------------------------------------------------------------------------------------------------------------------------------------------------------------------------------------------------------------------------------------------------------------------------------------------------------------------------------------------------------------------------------------------------------------------------------|
| JROK03  | Roko 3 Bouldering is a form of climbing that consists of climbing small walls, without the need for protective materials such as ropes or harnesses. With the ROKO modular elements we managed to turn this sport into a game and bring it to urban spaces. This line, characterised by its giant geometric shapes, is produced with high-quality materials that provide socialisation and climbing spaces for older children and teenagers. A game option with different levels of height to find different challenges depending on one's skills.  Data Sheet Certificate |
| UM372   | Kube Bench made of precast granite grey concrete with grainy finish. May be positioned individually or in groups. Recommended anchoring: free-standing.                                                                                                                                                                                                                                                                                                                                                                                                                    |
|         | <u>Data Sheet</u>                                                                                                                                                                                                                                                                                                                                                                                                                                                                                                                                                          |
| VVP034  | Metallic Fence made of steel tube treated with Ferrus, a protective process that guarantees high resistance to corrosion.                                                                                                                                                                                                                                                                                                                                                                                                                                                  |
|         | Data Sheet Certificate                                                                                                                                                                                                                                                                                                                                                                                                                                                                                                                                                     |