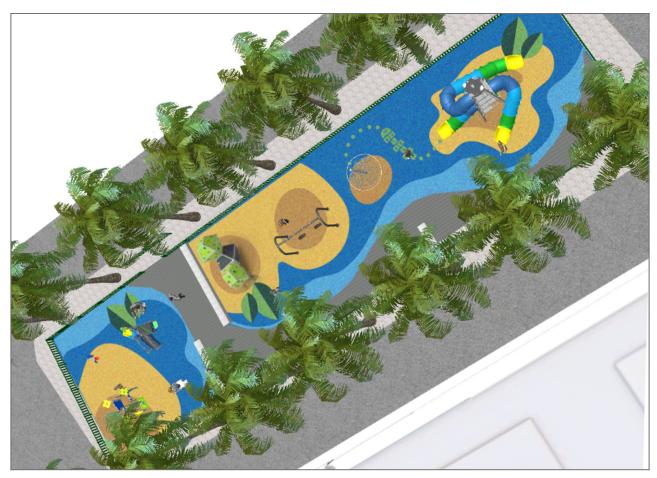

## **PROJECT**

PROJ-017-2022

Surface: 300 m<sup>2</sup>

Email: info@benito.com Telephone: +34 93 852 1000

| Product   | Description                                                                                                                                                                                                                                                                   |
|-----------|-------------------------------------------------------------------------------------------------------------------------------------------------------------------------------------------------------------------------------------------------------------------------------|
| JALU01    | Alu 1 The ALU collection maximises playability. Including lots of slides, bridges and dynamic elements, the ALU line encourages children to play, even those with disabilities. Its bright colours don't go unnoticed and the quality of materials guarantee high durability. |
|           | Data Sheet Acreditative Letter Certificate Conformity                                                                                                                                                                                                                         |
| JALU02    | Alu 2 The ALU collection maximises playability. Including lots of slides, bridges and dynamic elements, the ALU line encourages children to play, even those with disabilities. Its bright colours don't go unnoticed and the quality of materials guarantee high durability. |
|           | <u>Data Sheet</u> <u>Acreditative Letter</u> <u>Certificate Conformity</u>                                                                                                                                                                                                    |
| JALU07    | Alu 7 The ALU collection maximises playability. Including lots of slides, bridges and dynamic elements, the ALU line encourages children to play, even those with disabilities. Its bright colours don't go unnoticed and the quality of materials guarantee high durability. |
|           | Data Sheet Acreditative Letter Certificate Conformity                                                                                                                                                                                                                         |
| JCR30     | Spinner With Net Structure, Metal: galvanised and powder-coated posts. Resistant to corrosion, wear and vandalism.                                                                                                                                                            |
|           | Data Sheet Certificate Conformity                                                                                                                                                                                                                                             |
| JFS17     | Paf Fun and educative spring swing for children. Made of resistant materials according to the EN1176 standard.                                                                                                                                                                |
|           | <u>Data Sheet</u> <u>Certificate</u>                                                                                                                                                                                                                                          |
| JJMM01    | Barco Designed by Javier Mariscal. Half-artist half-designer, his childlike strokes and Latin aesthetic combine perfectly with this kind of product.                                                                                                                          |
|           | Data Sheet Certificate Conformity                                                                                                                                                                                                                                             |
| JKSP20000 | Curvo Swings for children made of different materials such as wood and steel. Resistant to abrasion, corrosion and bad weather conditions.                                                                                                                                    |
|           | <u>Data Sheet</u> <u>Certificate</u> <u>Certificate Conformity</u>                                                                                                                                                                                                            |

| Product | Description                                                                                                                                                                                                                                                                                                                                                                                                                                                                                                                                                                |
|---------|----------------------------------------------------------------------------------------------------------------------------------------------------------------------------------------------------------------------------------------------------------------------------------------------------------------------------------------------------------------------------------------------------------------------------------------------------------------------------------------------------------------------------------------------------------------------------|
| JROK03  | Roko 3 Bouldering is a form of climbing that consists of climbing small walls, without the need for protective materials such as ropes or harnesses. With the ROKO modular elements we managed to turn this sport into a game and bring it to urban spaces. This line, characterised by its giant geometric shapes, is produced with high-quality materials that provide socialisation and climbing spaces for older children and teenagers. A game option with different levels of height to find different challenges depending on one's skills.  Data Sheet Certificate |
| UM372   | Kube Bench made of precast granite grey concrete with grainy finish. May be positioned individually or in groups. Recommended anchoring: free-standing.                                                                                                                                                                                                                                                                                                                                                                                                                    |
|         | <u>Data Sheet</u>                                                                                                                                                                                                                                                                                                                                                                                                                                                                                                                                                          |
| VVP034  | Metallic Fence made of steel tube treated with Ferrus, a protective process that guarantees high resistance to corrosion.                                                                                                                                                                                                                                                                                                                                                                                                                                                  |
|         | Data Sheet Certificate                                                                                                                                                                                                                                                                                                                                                                                                                                                                                                                                                     |