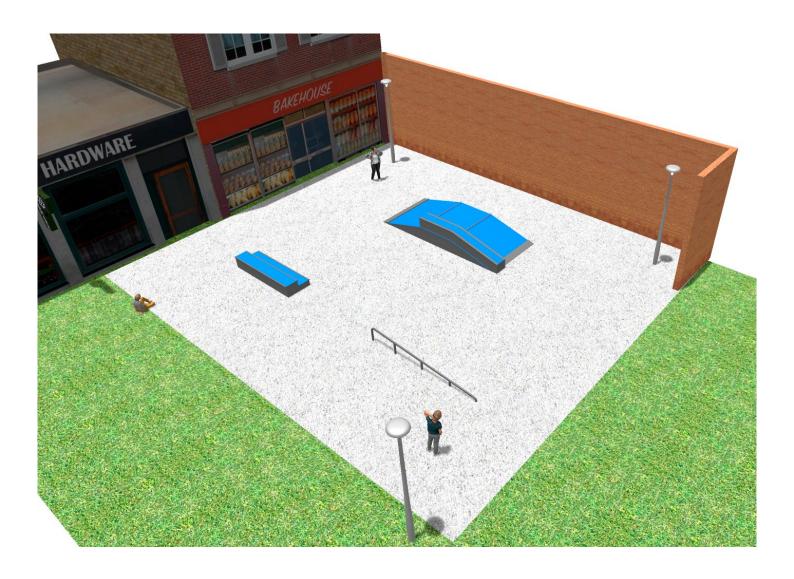

## **PROJECT**

PROJ-047-2018

Surface: 250 m<sup>2</sup>

Email: info@benito.com

Telephone: +34 93 852 1000

## **BENITO**-Playground Equipment

| Product     | Description                                                                                                                                                                                                                                                                                                                                                                                    |
|-------------|------------------------------------------------------------------------------------------------------------------------------------------------------------------------------------------------------------------------------------------------------------------------------------------------------------------------------------------------------------------------------------------------|
| JSK9025-KBS | One side Curb Box 60 The Skates elements are of modular construction that allows with the minimum effort the ability to modify the situation of the modules according to the criteria of each group of skaters. with minimum maintenance and 100% resistant to UVA rays, ice and impacts. Great adherence to the ground. The surface is not heated. Based on modular construction.  Data Sheet |
| JSK1052-K   | Trick Box The Skates elements are of modular construction that allows with the minimum effort the ability to modify the situation of the modules according to the criteria of each group of skaters. with minimum maintenance and 100% resistant to UVA rays, ice and impacts. Great adherence to the ground. The surface is not heated. Based on modular construction.  Data Sheet            |
| JSK1048-C   | Rail C The Skates elements are of modular construction that allows with the minimum effort the ability to modify the situation of the modules according to the criteria of each group of skaters. with minimum maintenance and 100% resistant to UVA rays, ice and impacts. Great adherence to the ground. The surface is not heated. Based on modular construction.  Data Sheet               |