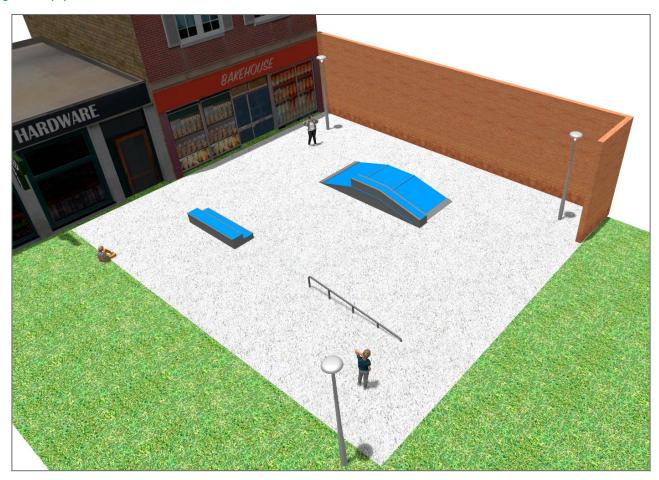

## **PROJECT**

PROJ-047-2018

Surface: 250 m<sup>2</sup>

Email: info@benito.com

Telephone: +34 93 852 1000

## **BENITO**-Playground Equipment

| Product     | Description                                                                                                                                                                                                                                                                                                                                                                                    |
|-------------|------------------------------------------------------------------------------------------------------------------------------------------------------------------------------------------------------------------------------------------------------------------------------------------------------------------------------------------------------------------------------------------------|
| JSK9025-KBS | One side Curb Box 60 The Skates elements are of modular construction that allows with the minimum effort the ability to modify the situation of the modules according to the criteria of each group of skaters. with minimum maintenance and 100% resistant to UVA rays, ice and impacts. Great adherence to the ground. The surface is not heated. Based on modular construction.  Data Sheet |
| JSK1052-K   | Trick Box The Skates elements are of modular construction that allows with the minimum effort the ability to modify the situation of the modules according to the criteria of each group of skaters. with minimum maintenance and 100% resistant to UVA rays, ice and impacts. Great adherence to the ground. The surface is not heated. Based on modular construction.  Data Sheet            |
| JSK1048-C   | Rail C The Skates elements are of modular construction that allows with the minimum effort the ability to modify the situation of the modules according to the criteria of each group of skaters. with minimum maintenance and 100% resistant to UVA rays, ice and impacts. Great adherence to the ground. The surface is not heated. Based on modular construction.  Data Sheet               |