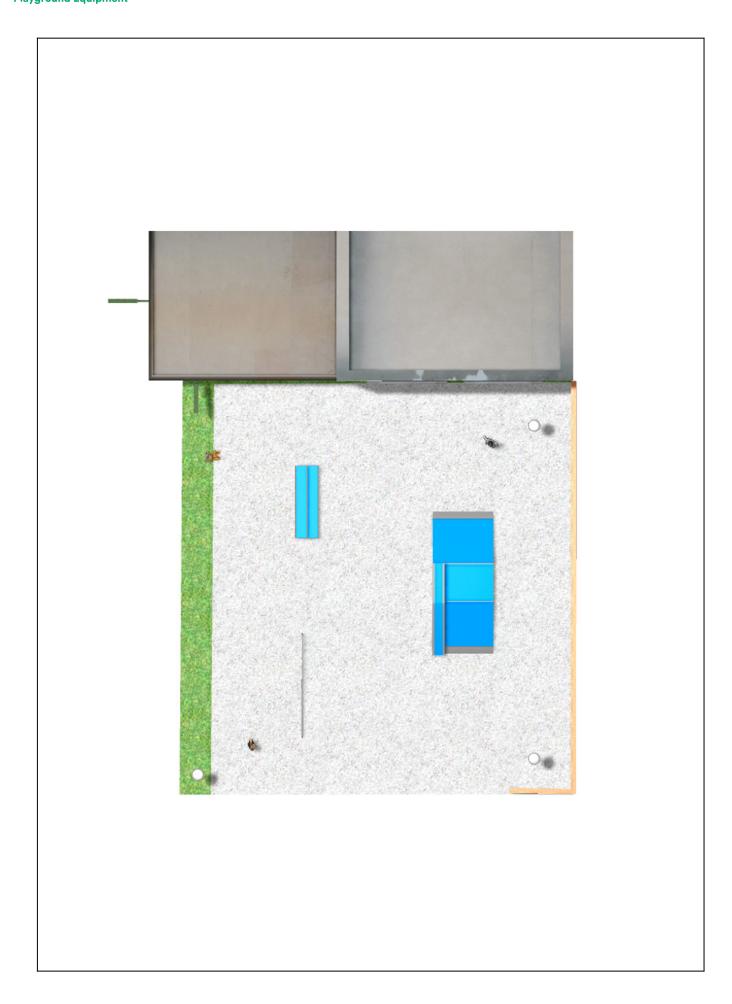

## **PROJECT**

PROJ-047-2018

Surface: 250 m<sup>2</sup>

Email: info@benito.com

Telephone: +34 93 852 1000

## **BENITO**-Playground Equipment

| Product     | Description                                                                                                                                                                                                                                                                                                                                                                                    |
|-------------|------------------------------------------------------------------------------------------------------------------------------------------------------------------------------------------------------------------------------------------------------------------------------------------------------------------------------------------------------------------------------------------------|
| JSK9025-KBS | One side Curb Box 60 The Skates elements are of modular construction that allows with the minimum effort the ability to modify the situation of the modules according to the criteria of each group of skaters. with minimum maintenance and 100% resistant to UVA rays, ice and impacts. Great adherence to the ground. The surface is not heated. Based on modular construction.  Data Sheet |
| JSK1052-K   | Trick Box The Skates elements are of modular construction that allows with the minimum effort the ability to modify the situation of the modules according to the criteria of each group of skaters. with minimum maintenance and 100% resistant to UVA rays, ice and impacts. Great adherence to the ground. The surface is not heated. Based on modular construction.  Data Sheet            |
| JSK1048-C   | Rail C The Skates elements are of modular construction that allows with the minimum effort the ability to modify the situation of the modules according to the criteria of each group of skaters. with minimum maintenance and 100% resistant to UVA rays, ice and impacts. Great adherence to the ground. The surface is not heated. Based on modular construction.  Data Sheet               |