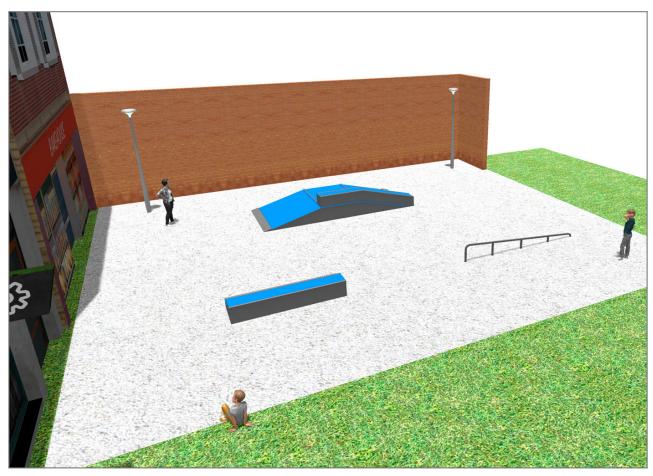

## **PROJECT**

PROJ-047-2018

Surface: 250 m<sup>2</sup>

Email: info@benito.com

Telephone: +34 93 852 1000

## **BENITO**-Playground Equipment

| Product     | Description                                                                                                                                                                                                                                                                                                                                                                                    |
|-------------|------------------------------------------------------------------------------------------------------------------------------------------------------------------------------------------------------------------------------------------------------------------------------------------------------------------------------------------------------------------------------------------------|
| JSK9025-KBS | One side Curb Box 60 The Skates elements are of modular construction that allows with the minimum effort the ability to modify the situation of the modules according to the criteria of each group of skaters. with minimum maintenance and 100% resistant to UVA rays, ice and impacts. Great adherence to the ground. The surface is not heated. Based on modular construction.  Data Sheet |
| JSK1052-K   | Trick Box The Skates elements are of modular construction that allows with the minimum effort the ability to modify the situation of the modules according to the criteria of each group of skaters. with minimum maintenance and 100% resistant to UVA rays, ice and impacts. Great adherence to the ground. The surface is not heated. Based on modular construction.  Data Sheet            |
| JSK1048-C   | Rail C The Skates elements are of modular construction that allows with the minimum effort the ability to modify the situation of the modules according to the criteria of each group of skaters. with minimum maintenance and 100% resistant to UVA rays, ice and impacts. Great adherence to the ground. The surface is not heated. Based on modular construction.  Data Sheet               |