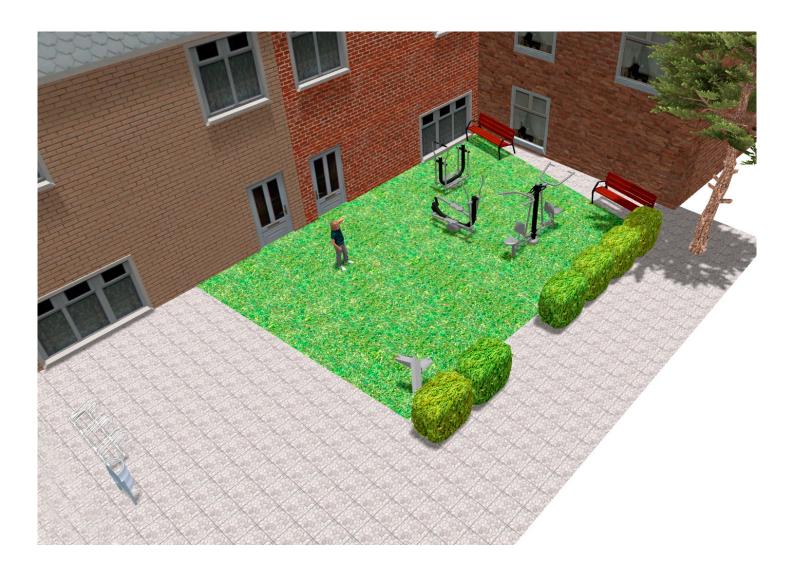

Surface: 55 m<sup>2</sup>

Email: info@benito.com Telephone: +34 93 852 1000

| Product | Description                                                                                                                                                                                                                                                                                                                                                                                                                                                                                                                                           |
|---------|-------------------------------------------------------------------------------------------------------------------------------------------------------------------------------------------------------------------------------------------------------------------------------------------------------------------------------------------------------------------------------------------------------------------------------------------------------------------------------------------------------------------------------------------------------|
| JSA006N | Climber   The healthy elements manufactured by BENITO enable people to exercise in both public and private spaces, increasing their well-being and quality of life while boosting health and social relations.   - Health functions: improving cardiovascular and respiratory functions, strengthening muscles and enhancing agility, flexibility and coordination of movements.   - Social functions: creating leisure activities, promoting social integration and a more intensive recreational use of public spaces.   Data Sheet Certificate     |
| JSA003N | Chest Press   The healthy elements manufactured by BENITO enable people to exercise in both public and private spaces, increasing their well-being and quality of life while boosting health and social relations.   - Health functions: improving cardiovascular and respiratory functions, strengthening muscles and enhancing agility, flexibility and coordination of movements.   - Social functions: creating leisure activities, promoting social integration and a more intensive recreational use of public spaces.   Data Sheet Certificate |
| JSA014N | Eliptic   The healthy elements manufactured by BENITO enable people to exercise in both public and private spaces, increasing their well-being and quality of life while boosting health and social relations.   - Health functions: improving cardiovascular and respiratory functions, strengthening muscles and enhancing agility, flexibility and coordination of movements.   - Social functions: creating leisure activities, promoting social integration and a more intensive recreational use of public spaces.   Data Sheet Certificate     |