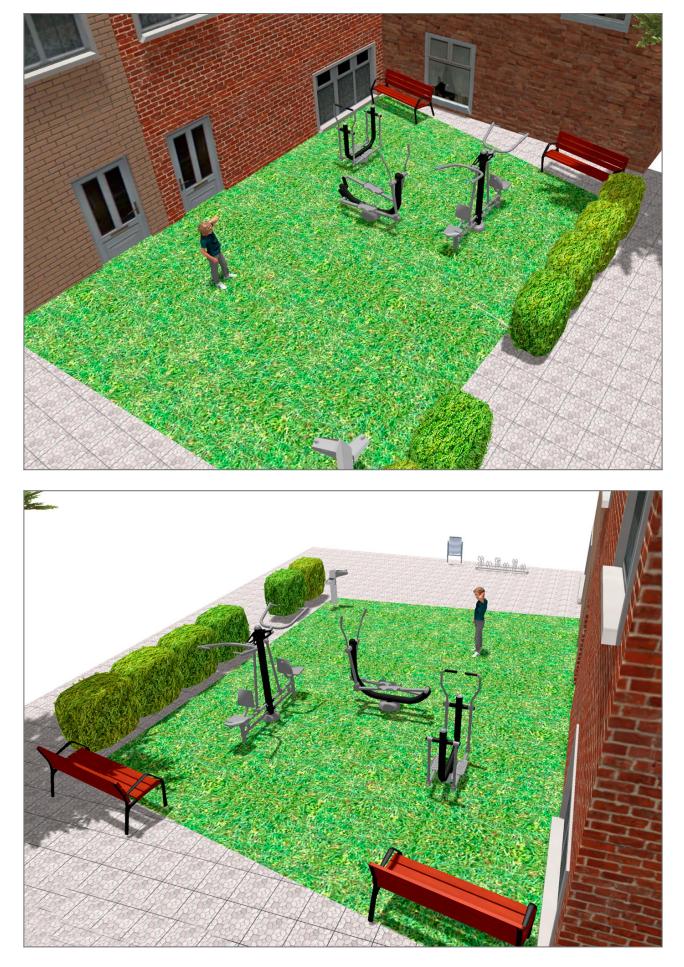

Surface: 55 m<sup>2</sup>

Email: info@benito.com Telephone: +34 93 852 1000

| Product | Description                                                                                                                                                                                                                                                                                                                                                                                                                                                                                                                                           |
|---------|-------------------------------------------------------------------------------------------------------------------------------------------------------------------------------------------------------------------------------------------------------------------------------------------------------------------------------------------------------------------------------------------------------------------------------------------------------------------------------------------------------------------------------------------------------|
| JSA006N | Climber   The healthy elements manufactured by BENITO enable people to exercise in both public and private spaces, increasing their well-being and quality of life while boosting health and social relations.   - Health functions: improving cardiovascular and respiratory functions, strengthening muscles and enhancing agility, flexibility and coordination of movements.   - Social functions: creating leisure activities, promoting social integration and a more intensive recreational use of public spaces.   Data Sheet Certificate     |
| JSA003N | Chest Press   The healthy elements manufactured by BENITO enable people to exercise in both public and private spaces, increasing their well-being and quality of life while boosting health and social relations.   - Health functions: improving cardiovascular and respiratory functions, strengthening muscles and enhancing agility, flexibility and coordination of movements.   - Social functions: creating leisure activities, promoting social integration and a more intensive recreational use of public spaces.   Data Sheet Certificate |
| JSA014N | Eliptic   The healthy elements manufactured by BENITO enable people to exercise in both public and private spaces, increasing their well-being and quality of life while boosting health and social relations.   - Health functions: improving cardiovascular and respiratory functions, strengthening muscles and enhancing agility, flexibility and coordination of movements.   - Social functions: creating leisure activities, promoting social integration and a more intensive recreational use of public spaces.   Data Sheet Certificate     |