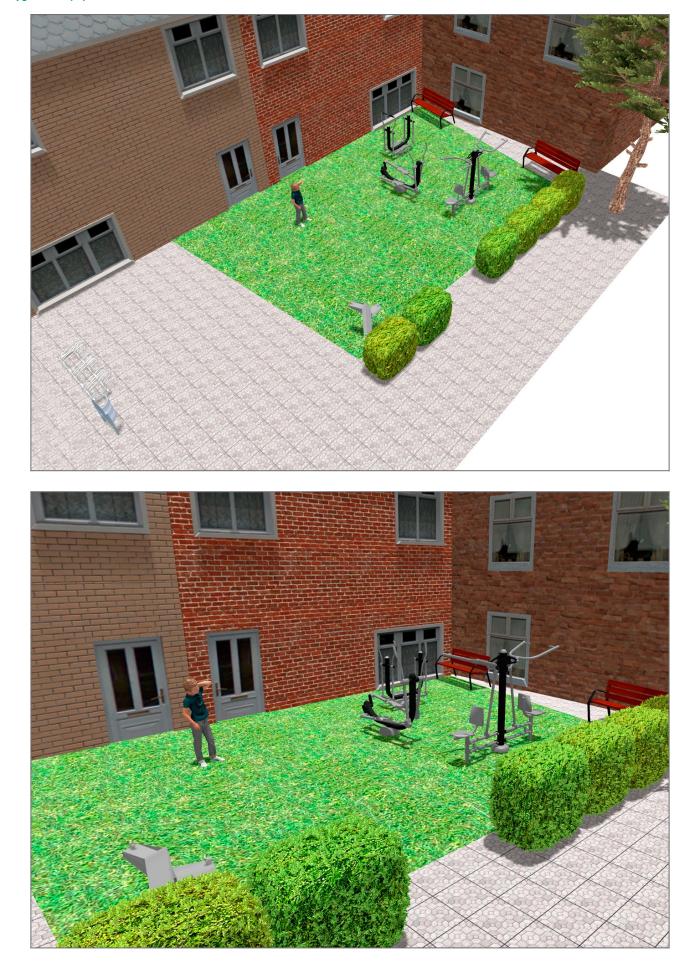

Surface: 55 m<sup>2</sup>

Email: info@benito.com Telephone: +34 93 852 1000

| Product | Description                                                                                                                                                                                                                                                                                                                                                                                                                                                                                                                                           |
|---------|-------------------------------------------------------------------------------------------------------------------------------------------------------------------------------------------------------------------------------------------------------------------------------------------------------------------------------------------------------------------------------------------------------------------------------------------------------------------------------------------------------------------------------------------------------|
| JSA006N | Climber   The healthy elements manufactured by BENITO enable people to exercise in both public and private spaces, increasing their well-being and quality of life while boosting health and social relations.   - Health functions: improving cardiovascular and respiratory functions, strengthening muscles and enhancing agility, flexibility and coordination of movements.   - Social functions: creating leisure activities, promoting social integration and a more intensive recreational use of public spaces.   Data Sheet Certificate     |
| JSA003N | Chest Press   The healthy elements manufactured by BENITO enable people to exercise in both public and private spaces, increasing their well-being and quality of life while boosting health and social relations.   - Health functions: improving cardiovascular and respiratory functions, strengthening muscles and enhancing agility, flexibility and coordination of movements.   - Social functions: creating leisure activities, promoting social integration and a more intensive recreational use of public spaces.   Data Sheet Certificate |
| JSA014N | Eliptic   The healthy elements manufactured by BENITO enable people to exercise in both public and private spaces, increasing their well-being and quality of life while boosting health and social relations.   - Health functions: improving cardiovascular and respiratory functions, strengthening muscles and enhancing agility, flexibility and coordination of movements.   - Social functions: creating leisure activities, promoting social integration and a more intensive recreational use of public spaces.   Data Sheet Certificate     |