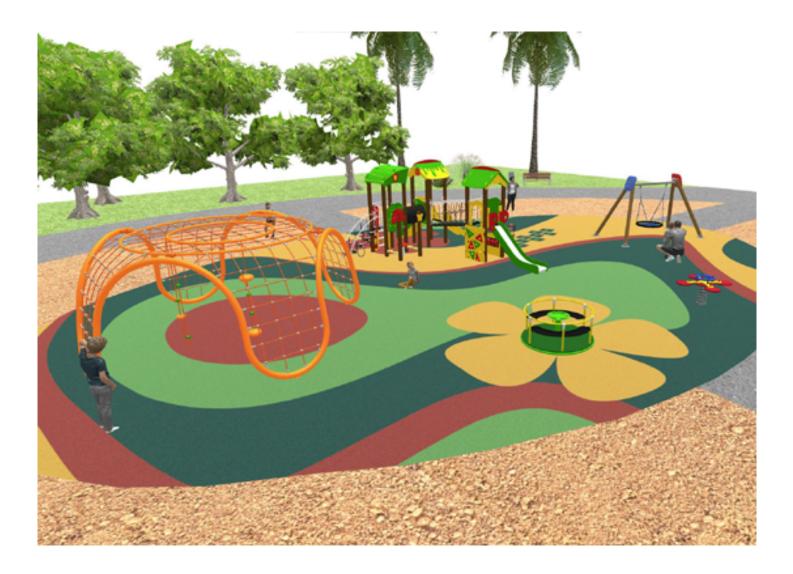

Surface: 275 m<sup>2</sup>

Email: info@benito.com Telephone: +34 93 852 1000

| , Metal: hot dip galvanised and powder-coated steel resistant to corrosion. Colours: RAL6018,<br>at <u>Certificate</u> ducative spring swing for children. Made of resistant materials according to the EN1176     et <u>Certificate Certificate Conformity</u>                                   |
|---------------------------------------------------------------------------------------------------------------------------------------------------------------------------------------------------------------------------------------------------------------------------------------------------|
| et Certificate Certificate Conformity   Nest r children made of different materials such as wood and steel. Resistant to abrasion, corrosion                                                                                                                                                      |
| <b>Nest</b><br>r children made of different materials such as wood and steel. Resistant to abrasion, corrosion                                                                                                                                                                                    |
| r children made of different materials such as wood and steel. Resistant to abrasion, corrosion                                                                                                                                                                                                   |
| et <u>Certificate</u> <u>Certificate Conformity</u>                                                                                                                                                                                                                                               |
| d collection <b>made with maintenance-free materials</b> : mixed extrusion post made of aluminum<br>er, one-piece aluminum steps and the anti-slip polymer platforms. The user will find inclusive<br>every part of the structure.<br>et <u>Acreditative Letter</u> <u>Certificate Conformity</u> |
| can you go? Climb every mountain with our Spider net range.<br><u>et</u>                                                                                                                                                                                                                          |
|                                                                                                                                                                                                                                                                                                   |