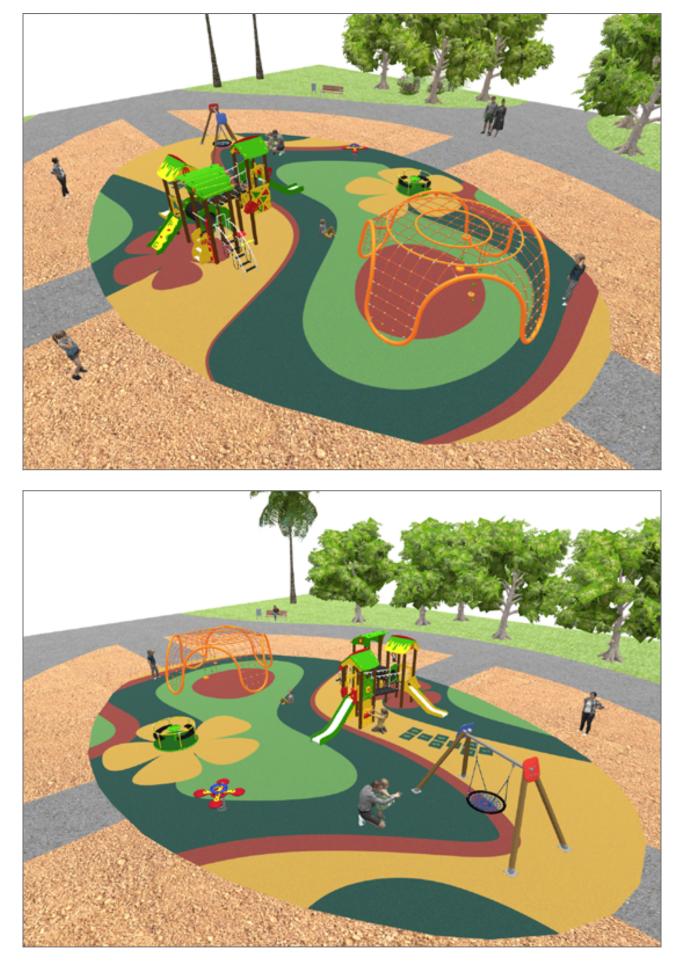

Surface: 275 m<sup>2</sup>

Email: info@benito.com Telephone: +34 93 852 1000

| , Metal: hot dip galvanised and powder-coated steel resistant to corrosion. Colours: RAL6018,<br>at <u>Certificate</u> ducative spring swing for children. Made of resistant materials according to the EN1176     et <u>Certificate Certificate Conformity</u>                                   |
|---------------------------------------------------------------------------------------------------------------------------------------------------------------------------------------------------------------------------------------------------------------------------------------------------|
| et Certificate Certificate Conformity   Nest r children made of different materials such as wood and steel. Resistant to abrasion, corrosion                                                                                                                                                      |
| <b>Nest</b><br>r children made of different materials such as wood and steel. Resistant to abrasion, corrosion                                                                                                                                                                                    |
| r children made of different materials such as wood and steel. Resistant to abrasion, corrosion                                                                                                                                                                                                   |
| et <u>Certificate</u> <u>Certificate Conformity</u>                                                                                                                                                                                                                                               |
| d collection <b>made with maintenance-free materials</b> : mixed extrusion post made of aluminum<br>er, one-piece aluminum steps and the anti-slip polymer platforms. The user will find inclusive<br>every part of the structure.<br>et <u>Acreditative Letter</u> <u>Certificate Conformity</u> |
| can you go? Climb every mountain with our Spider net range.<br><u>et</u>                                                                                                                                                                                                                          |
|                                                                                                                                                                                                                                                                                                   |