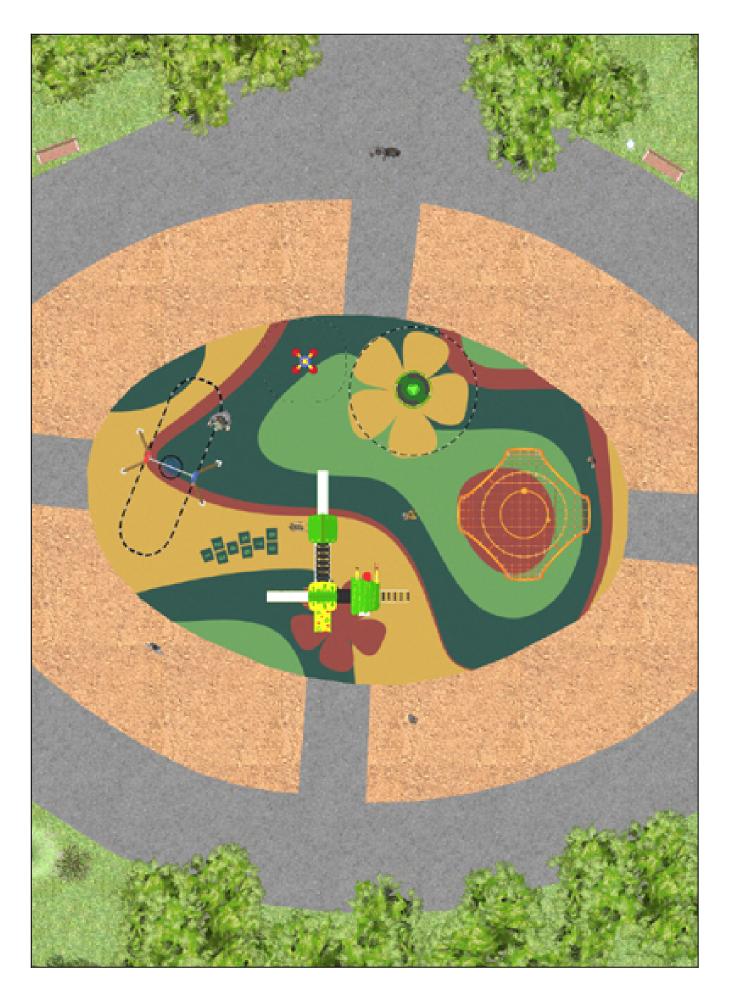

Surface: 275 m<sup>2</sup>

Email: info@benito.com Telephone: +34 93 852 1000

| , Metal: hot dip galvanised and powder-coated steel resistant to corrosion. Colours: RAL6018,<br>at <u>Certificate</u> ducative spring swing for children. Made of resistant materials according to the EN1176     et <u>Certificate Certificate Conformity</u>                                   |
|---------------------------------------------------------------------------------------------------------------------------------------------------------------------------------------------------------------------------------------------------------------------------------------------------|
| et Certificate Certificate Conformity   Nest r children made of different materials such as wood and steel. Resistant to abrasion, corrosion                                                                                                                                                      |
| <b>Nest</b><br>r children made of different materials such as wood and steel. Resistant to abrasion, corrosion                                                                                                                                                                                    |
| r children made of different materials such as wood and steel. Resistant to abrasion, corrosion                                                                                                                                                                                                   |
| et <u>Certificate</u> <u>Certificate Conformity</u>                                                                                                                                                                                                                                               |
| d collection <b>made with maintenance-free materials</b> : mixed extrusion post made of aluminum<br>er, one-piece aluminum steps and the anti-slip polymer platforms. The user will find inclusive<br>every part of the structure.<br>et <u>Acreditative Letter</u> <u>Certificate Conformity</u> |
| can you go? Climb every mountain with our Spider net range.<br><u>et</u>                                                                                                                                                                                                                          |
|                                                                                                                                                                                                                                                                                                   |