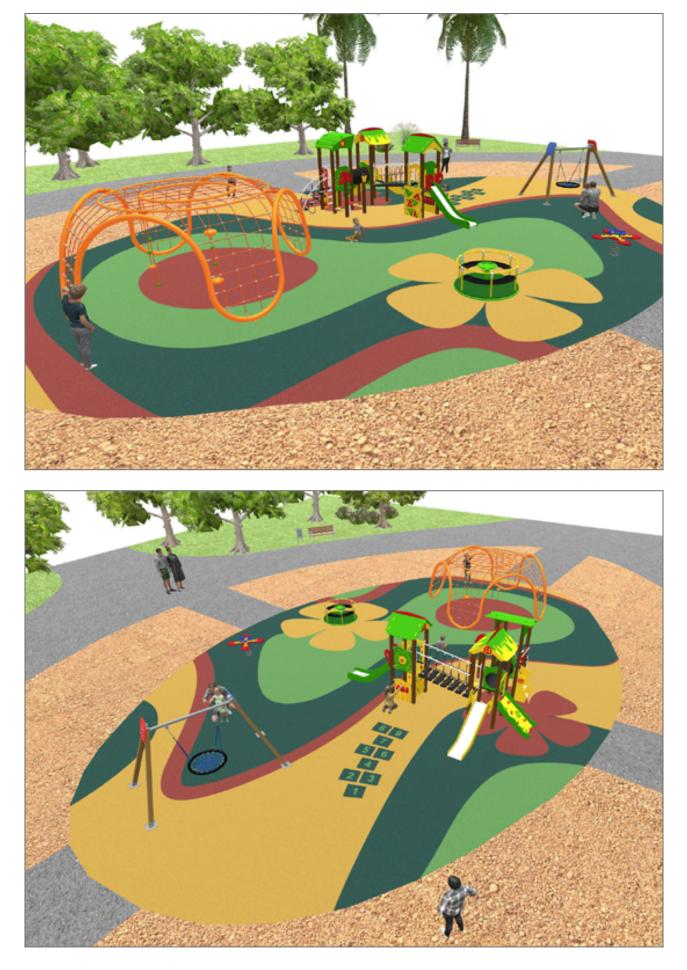

Surface: 275 m<sup>2</sup>

Email: info@benito.com Telephone: +34 93 852 1000

| , Metal: hot dip galvanised and powder-coated steel resistant to corrosion. Colours: RAL6018,<br>at <u>Certificate</u> ducative spring swing for children. Made of resistant materials according to the EN1176     et <u>Certificate Certificate Conformity</u>                                   |
|---------------------------------------------------------------------------------------------------------------------------------------------------------------------------------------------------------------------------------------------------------------------------------------------------|
| et Certificate Certificate Conformity   Nest r children made of different materials such as wood and steel. Resistant to abrasion, corrosion                                                                                                                                                      |
| <b>Nest</b><br>r children made of different materials such as wood and steel. Resistant to abrasion, corrosion                                                                                                                                                                                    |
| r children made of different materials such as wood and steel. Resistant to abrasion, corrosion                                                                                                                                                                                                   |
| et <u>Certificate</u> <u>Certificate Conformity</u>                                                                                                                                                                                                                                               |
| d collection <b>made with maintenance-free materials</b> : mixed extrusion post made of aluminum<br>er, one-piece aluminum steps and the anti-slip polymer platforms. The user will find inclusive<br>every part of the structure.<br>et <u>Acreditative Letter</u> <u>Certificate Conformity</u> |
| can you go? Climb every mountain with our Spider net range.<br><u>et</u>                                                                                                                                                                                                                          |
|                                                                                                                                                                                                                                                                                                   |