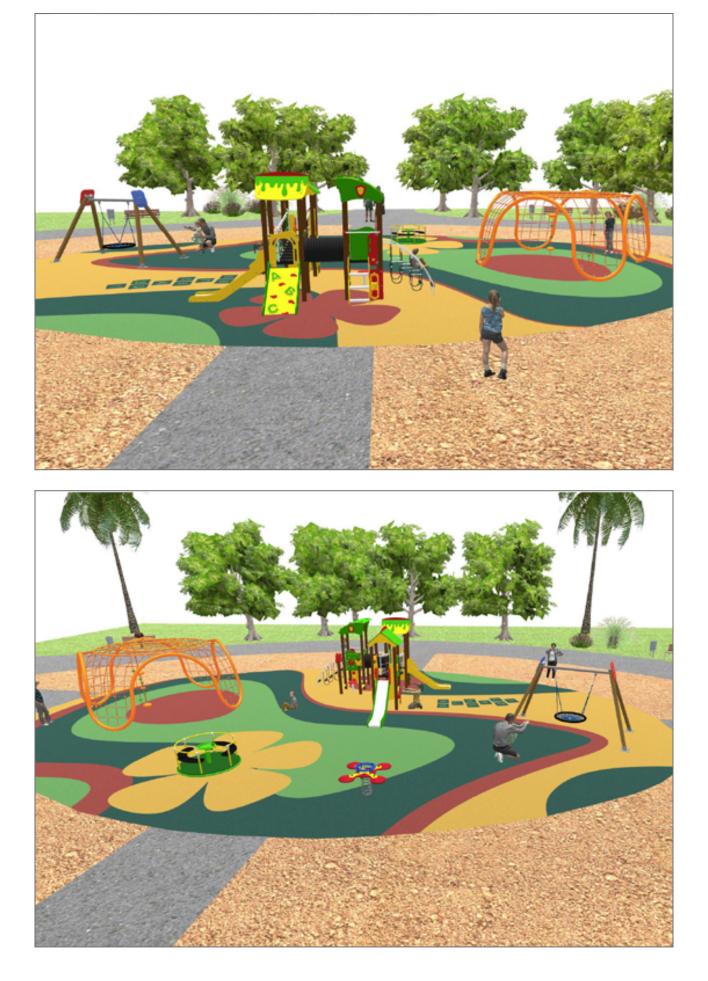

Surface: 275 m<sup>2</sup>

Email: info@benito.com Telephone: +34 93 852 1000

| , Metal: hot dip galvanised and powder-coated steel resistant to corrosion. Colours: RAL6018,<br>at <u>Certificate</u> ducative spring swing for children. Made of resistant materials according to the EN1176     et <u>Certificate Certificate Conformity</u>                                   |
|---------------------------------------------------------------------------------------------------------------------------------------------------------------------------------------------------------------------------------------------------------------------------------------------------|
| et Certificate Certificate Conformity   Nest r children made of different materials such as wood and steel. Resistant to abrasion, corrosion                                                                                                                                                      |
| <b>Nest</b><br>r children made of different materials such as wood and steel. Resistant to abrasion, corrosion                                                                                                                                                                                    |
| r children made of different materials such as wood and steel. Resistant to abrasion, corrosion                                                                                                                                                                                                   |
| et <u>Certificate</u> <u>Certificate Conformity</u>                                                                                                                                                                                                                                               |
| d collection <b>made with maintenance-free materials</b> : mixed extrusion post made of aluminum<br>er, one-piece aluminum steps and the anti-slip polymer platforms. The user will find inclusive<br>every part of the structure.<br>et <u>Acreditative Letter</u> <u>Certificate Conformity</u> |
| can you go? Climb every mountain with our Spider net range.<br><u>et</u>                                                                                                                                                                                                                          |
|                                                                                                                                                                                                                                                                                                   |