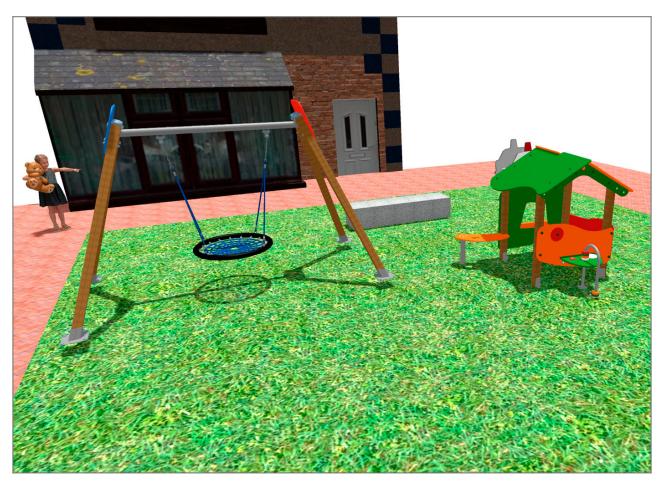

## **PROJECT**

PROJ-014-2018

Surface: 105 m<sup>2</sup>

Email: info@benito.com Telephone: +34 93 852 1000

| Product   | Description                                                                                                                                                                                                                                                                                                                                                                                                                                                                                                                                   |
|-----------|-----------------------------------------------------------------------------------------------------------------------------------------------------------------------------------------------------------------------------------------------------------------------------------------------------------------------------------------------------------------------------------------------------------------------------------------------------------------------------------------------------------------------------------------------|
| JSA003D   | Chest AD The healthy elements manufactured by BENITO enable people to exercise in both public and private spaces, increasing their well-being and quality of life while boosting health and social relations.  - Health functions: improving cardiovascular and respiratory functions, strengthening muscles and enhancing agility, flexibility and coordination of movements.  - Social functions: creating leisure activities, promoting social integration and a more intensive recreational use of public spaces.  Data Sheet Certificate |
| JSA005D   | Wheel AD                                                                                                                                                                                                                                                                                                                                                                                                                                                                                                                                      |
|           | The healthy elements manufactured by BENITO enable people to exercise in both public and private spaces, increasing their well-being and quality of life while boosting health and social relations.  - Health functions: improving cardiovascular and respiratory functions, strengthening muscles and enhancing agility, flexibility and coordination of movements.  - Social functions: creating leisure activities, promoting social integration and a more intensive recreational use of public spaces.                                  |
|           | Data Sheet Certificate                                                                                                                                                                                                                                                                                                                                                                                                                                                                                                                        |
| JSA018D   | Bicycle AD The healthy elements manufactured by BENITO enable people to exercise in both public and private spaces, increasing their well-being and quality of life while boosting health and social relations.  - Health functions: improving cardiovascular and respiratory functions, strengthening muscles and enhancing agility, flexibility and coordination of movements.  - Social functions: creating leisure activities, promoting social integration and a more intensive recreational use of public spaces.                       |
|           | Data Sheet Certificate                                                                                                                                                                                                                                                                                                                                                                                                                                                                                                                        |
| JL1500010 | MADERA 1 Nest Swings for children made of different materials such as wood and steel. Resistant to abrasion, corrosion and bad weather conditions.                                                                                                                                                                                                                                                                                                                                                                                            |
|           | <u>Data Sheet</u> <u>Certificate</u> <u>Certificate Conformity</u>                                                                                                                                                                                                                                                                                                                                                                                                                                                                            |
| JJMM01    | Barco Designed by Javier Mariscal. Half-artist half-designer, his childlike strokes and Latin aesthetic combine perfectly with this kind of product.                                                                                                                                                                                                                                                                                                                                                                                          |
|           | Data Sheet Certificate Conformity                                                                                                                                                                                                                                                                                                                                                                                                                                                                                                             |
| JCA01D    | Wiki To hide, gather, play A little house with windows and tables is always a good option so that the little ones can have fun.                                                                                                                                                                                                                                                                                                                                                                                                               |
|           | <u>Data Sheet</u> <u>Certificate</u>                                                                                                                                                                                                                                                                                                                                                                                                                                                                                                          |