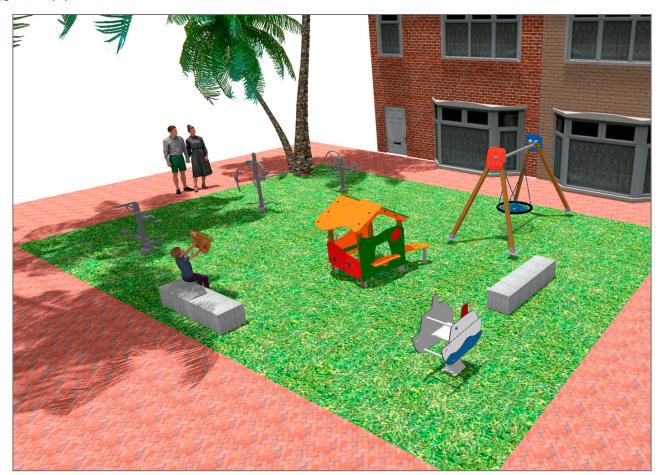

## **PROJECT**

PROJ-014-2018

Surface: 105 m<sup>2</sup>

Email: info@benito.com Telephone: +34 93 852 1000

| Product   | Description                                                                                                                                                                                                                                                                                                                                                                                                                                                                                                                                   |
|-----------|-----------------------------------------------------------------------------------------------------------------------------------------------------------------------------------------------------------------------------------------------------------------------------------------------------------------------------------------------------------------------------------------------------------------------------------------------------------------------------------------------------------------------------------------------|
| JSA003D   | Chest AD The healthy elements manufactured by BENITO enable people to exercise in both public and private spaces, increasing their well-being and quality of life while boosting health and social relations.  - Health functions: improving cardiovascular and respiratory functions, strengthening muscles and enhancing agility, flexibility and coordination of movements.  - Social functions: creating leisure activities, promoting social integration and a more intensive recreational use of public spaces.  Data Sheet Certificate |
| JSA005D   | Wheel AD                                                                                                                                                                                                                                                                                                                                                                                                                                                                                                                                      |
|           | The healthy elements manufactured by BENITO enable people to exercise in both public and private spaces, increasing their well-being and quality of life while boosting health and social relations.  - Health functions: improving cardiovascular and respiratory functions, strengthening muscles and enhancing agility, flexibility and coordination of movements.  - Social functions: creating leisure activities, promoting social integration and a more intensive recreational use of public spaces.                                  |
|           | Data Sheet Certificate                                                                                                                                                                                                                                                                                                                                                                                                                                                                                                                        |
| JSA018D   | Bicycle AD The healthy elements manufactured by BENITO enable people to exercise in both public and private spaces, increasing their well-being and quality of life while boosting health and social relations.  - Health functions: improving cardiovascular and respiratory functions, strengthening muscles and enhancing agility, flexibility and coordination of movements.  - Social functions: creating leisure activities, promoting social integration and a more intensive recreational use of public spaces.                       |
|           | Data Sheet Certificate                                                                                                                                                                                                                                                                                                                                                                                                                                                                                                                        |
| JL1500010 | MADERA 1 Nest Swings for children made of different materials such as wood and steel. Resistant to abrasion, corrosion and bad weather conditions.                                                                                                                                                                                                                                                                                                                                                                                            |
|           | <u>Data Sheet</u> <u>Certificate</u> <u>Certificate Conformity</u>                                                                                                                                                                                                                                                                                                                                                                                                                                                                            |
| JJMM01    | Barco Designed by Javier Mariscal. Half-artist half-designer, his childlike strokes and Latin aesthetic combine perfectly with this kind of product.                                                                                                                                                                                                                                                                                                                                                                                          |
|           | Data Sheet Certificate Conformity                                                                                                                                                                                                                                                                                                                                                                                                                                                                                                             |
| JCA01D    | Wiki To hide, gather, play A little house with windows and tables is always a good option so that the little ones can have fun.                                                                                                                                                                                                                                                                                                                                                                                                               |
|           | <u>Data Sheet</u> <u>Certificate</u>                                                                                                                                                                                                                                                                                                                                                                                                                                                                                                          |