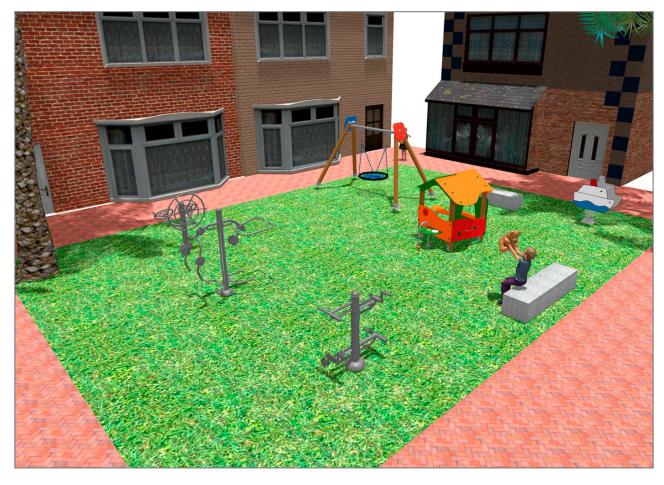

## **PROJECT**

PROJ-014-2018

Surface: 105 m<sup>2</sup>

Email: info@benito.com Telephone: +34 93 852 1000

| Product   | Description                                                                                                                                                                                                                                                                                                                                                                                                                                                                                                                                   |
|-----------|-----------------------------------------------------------------------------------------------------------------------------------------------------------------------------------------------------------------------------------------------------------------------------------------------------------------------------------------------------------------------------------------------------------------------------------------------------------------------------------------------------------------------------------------------|
| JSA003D   | Chest AD The healthy elements manufactured by BENITO enable people to exercise in both public and private spaces, increasing their well-being and quality of life while boosting health and social relations.  - Health functions: improving cardiovascular and respiratory functions, strengthening muscles and enhancing agility, flexibility and coordination of movements.  - Social functions: creating leisure activities, promoting social integration and a more intensive recreational use of public spaces.  Data Sheet Certificate |
| JSA005D   | Wheel AD                                                                                                                                                                                                                                                                                                                                                                                                                                                                                                                                      |
|           | The healthy elements manufactured by BENITO enable people to exercise in both public and private spaces, increasing their well-being and quality of life while boosting health and social relations.  - Health functions: improving cardiovascular and respiratory functions, strengthening muscles and enhancing agility, flexibility and coordination of movements.  - Social functions: creating leisure activities, promoting social integration and a more intensive recreational use of public spaces.                                  |
|           | Data Sheet Certificate                                                                                                                                                                                                                                                                                                                                                                                                                                                                                                                        |
| JSA018D   | Bicycle AD The healthy elements manufactured by BENITO enable people to exercise in both public and private spaces, increasing their well-being and quality of life while boosting health and social relations.  - Health functions: improving cardiovascular and respiratory functions, strengthening muscles and enhancing agility, flexibility and coordination of movements.  - Social functions: creating leisure activities, promoting social integration and a more intensive recreational use of public spaces.                       |
|           | Data Sheet Certificate                                                                                                                                                                                                                                                                                                                                                                                                                                                                                                                        |
| JL1500010 | MADERA 1 Nest Swings for children made of different materials such as wood and steel. Resistant to abrasion, corrosion and bad weather conditions.                                                                                                                                                                                                                                                                                                                                                                                            |
|           | <u>Data Sheet</u> <u>Certificate</u> <u>Certificate Conformity</u>                                                                                                                                                                                                                                                                                                                                                                                                                                                                            |
| JJMM01    | Barco Designed by Javier Mariscal. Half-artist half-designer, his childlike strokes and Latin aesthetic combine perfectly with this kind of product.                                                                                                                                                                                                                                                                                                                                                                                          |
|           | Data Sheet Certificate Conformity                                                                                                                                                                                                                                                                                                                                                                                                                                                                                                             |
| JCA01D    | Wiki To hide, gather, play A little house with windows and tables is always a good option so that the little ones can have fun.                                                                                                                                                                                                                                                                                                                                                                                                               |
|           | <u>Data Sheet</u> <u>Certificate</u>                                                                                                                                                                                                                                                                                                                                                                                                                                                                                                          |