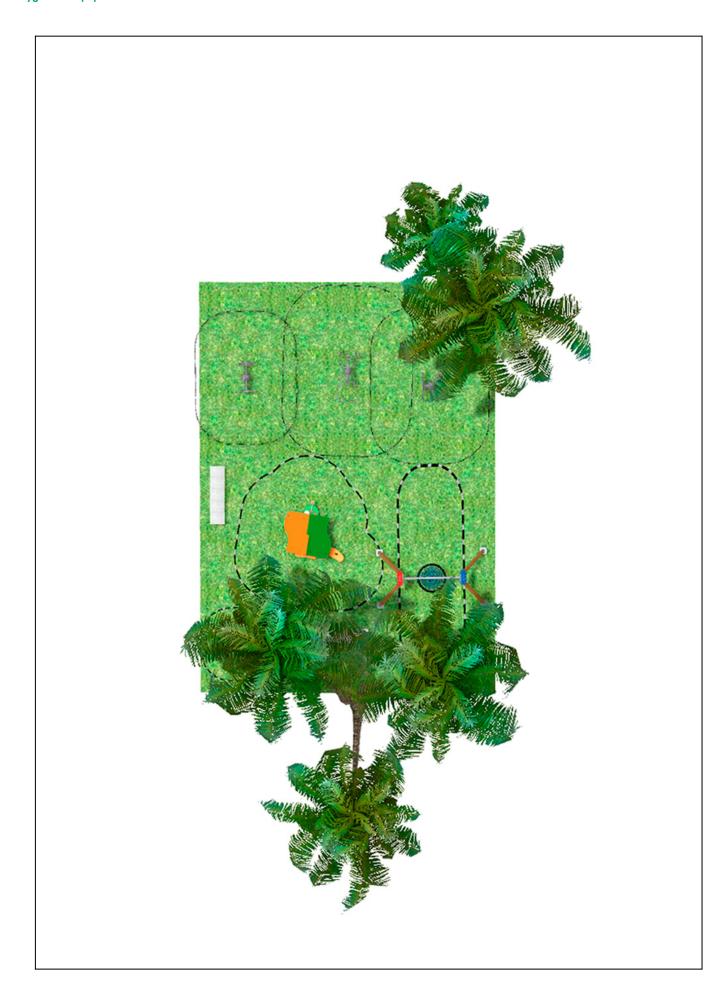

## **PROJECT**

PROJ-014-2018

Surface: 105 m<sup>2</sup>

Email: info@benito.com Telephone: +34 93 852 1000

| Product   | Description                                                                                                                                                                                                                                                                                                                                                                                                                                                                                                                                   |
|-----------|-----------------------------------------------------------------------------------------------------------------------------------------------------------------------------------------------------------------------------------------------------------------------------------------------------------------------------------------------------------------------------------------------------------------------------------------------------------------------------------------------------------------------------------------------|
| JSA003D   | Chest AD The healthy elements manufactured by BENITO enable people to exercise in both public and private spaces, increasing their well-being and quality of life while boosting health and social relations.  - Health functions: improving cardiovascular and respiratory functions, strengthening muscles and enhancing agility, flexibility and coordination of movements.  - Social functions: creating leisure activities, promoting social integration and a more intensive recreational use of public spaces.  Data Sheet Certificate |
| JSA005D   | Wheel AD                                                                                                                                                                                                                                                                                                                                                                                                                                                                                                                                      |
|           | The healthy elements manufactured by BENITO enable people to exercise in both public and private spaces, increasing their well-being and quality of life while boosting health and social relations.  - Health functions: improving cardiovascular and respiratory functions, strengthening muscles and enhancing agility, flexibility and coordination of movements.  - Social functions: creating leisure activities, promoting social integration and a more intensive recreational use of public spaces.                                  |
|           | Data Sheet Certificate                                                                                                                                                                                                                                                                                                                                                                                                                                                                                                                        |
| JSA018D   | Bicycle AD The healthy elements manufactured by BENITO enable people to exercise in both public and private spaces, increasing their well-being and quality of life while boosting health and social relations.  - Health functions: improving cardiovascular and respiratory functions, strengthening muscles and enhancing agility, flexibility and coordination of movements.  - Social functions: creating leisure activities, promoting social integration and a more intensive recreational use of public spaces.                       |
|           | Data Sheet Certificate                                                                                                                                                                                                                                                                                                                                                                                                                                                                                                                        |
| JL1500010 | MADERA 1 Nest Swings for children made of different materials such as wood and steel. Resistant to abrasion, corrosion and bad weather conditions.                                                                                                                                                                                                                                                                                                                                                                                            |
|           | <u>Data Sheet</u> <u>Certificate</u> <u>Certificate Conformity</u>                                                                                                                                                                                                                                                                                                                                                                                                                                                                            |
| JJMM01    | Barco Designed by Javier Mariscal. Half-artist half-designer, his childlike strokes and Latin aesthetic combine perfectly with this kind of product.                                                                                                                                                                                                                                                                                                                                                                                          |
|           | Data Sheet Certificate Conformity                                                                                                                                                                                                                                                                                                                                                                                                                                                                                                             |
| JCA01D    | Wiki To hide, gather, play A little house with windows and tables is always a good option so that the little ones can have fun.                                                                                                                                                                                                                                                                                                                                                                                                               |
|           | <u>Data Sheet</u> <u>Certificate</u>                                                                                                                                                                                                                                                                                                                                                                                                                                                                                                          |