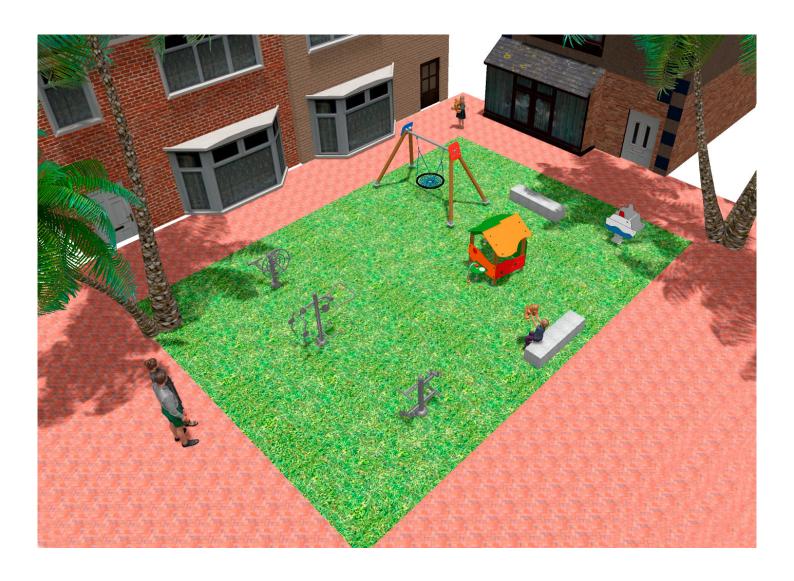

## **PROJECT**

PROJ-014-2018

Surface: 105 m<sup>2</sup>

Email: info@benito.com Telephone: +34 93 852 1000

| Product   | Description                                                                                                                                                                                                                                                                                                                                                                                                                                                                                                                                   |
|-----------|-----------------------------------------------------------------------------------------------------------------------------------------------------------------------------------------------------------------------------------------------------------------------------------------------------------------------------------------------------------------------------------------------------------------------------------------------------------------------------------------------------------------------------------------------|
| JSA003D   | Chest AD The healthy elements manufactured by BENITO enable people to exercise in both public and private spaces, increasing their well-being and quality of life while boosting health and social relations.  - Health functions: improving cardiovascular and respiratory functions, strengthening muscles and enhancing agility, flexibility and coordination of movements.  - Social functions: creating leisure activities, promoting social integration and a more intensive recreational use of public spaces.  Data Sheet Certificate |
| JSA005D   | Wheel AD                                                                                                                                                                                                                                                                                                                                                                                                                                                                                                                                      |
|           | The healthy elements manufactured by BENITO enable people to exercise in both public and private spaces, increasing their well-being and quality of life while boosting health and social relations.  - Health functions: improving cardiovascular and respiratory functions, strengthening muscles and enhancing agility, flexibility and coordination of movements.  - Social functions: creating leisure activities, promoting social integration and a more intensive recreational use of public spaces.                                  |
|           | Data Sheet Certificate                                                                                                                                                                                                                                                                                                                                                                                                                                                                                                                        |
| JSA018D   | Bicycle AD The healthy elements manufactured by BENITO enable people to exercise in both public and private spaces, increasing their well-being and quality of life while boosting health and social relations.  - Health functions: improving cardiovascular and respiratory functions, strengthening muscles and enhancing agility, flexibility and coordination of movements.  - Social functions: creating leisure activities, promoting social integration and a more intensive recreational use of public spaces.                       |
|           | Data Sheet Certificate                                                                                                                                                                                                                                                                                                                                                                                                                                                                                                                        |
| JL1500010 | MADERA 1 Nest Swings for children made of different materials such as wood and steel. Resistant to abrasion, corrosion and bad weather conditions.                                                                                                                                                                                                                                                                                                                                                                                            |
|           | <u>Data Sheet</u> <u>Certificate</u> <u>Certificate Conformity</u>                                                                                                                                                                                                                                                                                                                                                                                                                                                                            |
| JJMM01    | Barco Designed by Javier Mariscal. Half-artist half-designer, his childlike strokes and Latin aesthetic combine perfectly with this kind of product.                                                                                                                                                                                                                                                                                                                                                                                          |
|           | Data Sheet Certificate Conformity                                                                                                                                                                                                                                                                                                                                                                                                                                                                                                             |
| JCA01D    | Wiki To hide, gather, play A little house with windows and tables is always a good option so that the little ones can have fun.                                                                                                                                                                                                                                                                                                                                                                                                               |
|           | <u>Data Sheet</u> <u>Certificate</u>                                                                                                                                                                                                                                                                                                                                                                                                                                                                                                          |