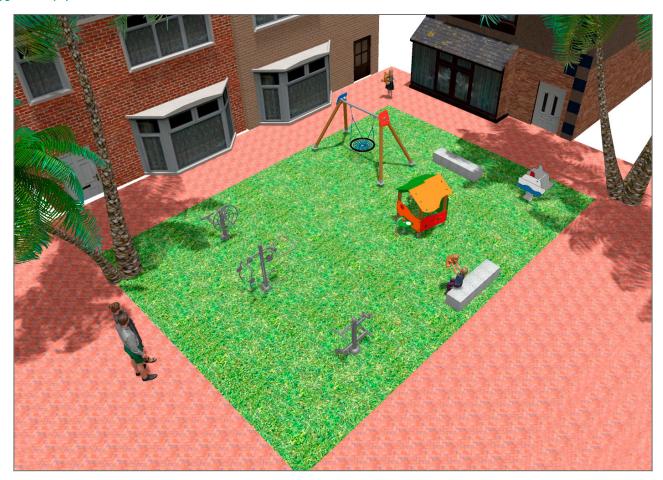

## **PROJECT**

PROJ-014-2018

Surface: 105 m<sup>2</sup>

Email: info@benito.com Telephone: +34 93 852 1000

| Product   | Description                                                                                                                                                                                                                                                                                                                                                                                                                                                                                                                                   |
|-----------|-----------------------------------------------------------------------------------------------------------------------------------------------------------------------------------------------------------------------------------------------------------------------------------------------------------------------------------------------------------------------------------------------------------------------------------------------------------------------------------------------------------------------------------------------|
| JSA003D   | Chest AD The healthy elements manufactured by BENITO enable people to exercise in both public and private spaces, increasing their well-being and quality of life while boosting health and social relations.  - Health functions: improving cardiovascular and respiratory functions, strengthening muscles and enhancing agility, flexibility and coordination of movements.  - Social functions: creating leisure activities, promoting social integration and a more intensive recreational use of public spaces.  Data Sheet Certificate |
| JSA005D   | Wheel AD                                                                                                                                                                                                                                                                                                                                                                                                                                                                                                                                      |
|           | The healthy elements manufactured by BENITO enable people to exercise in both public and private spaces, increasing their well-being and quality of life while boosting health and social relations.  - Health functions: improving cardiovascular and respiratory functions, strengthening muscles and enhancing agility, flexibility and coordination of movements.  - Social functions: creating leisure activities, promoting social integration and a more intensive recreational use of public spaces.                                  |
|           | Data Sheet Certificate                                                                                                                                                                                                                                                                                                                                                                                                                                                                                                                        |
| JSA018D   | Bicycle AD The healthy elements manufactured by BENITO enable people to exercise in both public and private spaces, increasing their well-being and quality of life while boosting health and social relations.  - Health functions: improving cardiovascular and respiratory functions, strengthening muscles and enhancing agility, flexibility and coordination of movements.  - Social functions: creating leisure activities, promoting social integration and a more intensive recreational use of public spaces.                       |
|           | Data Sheet Certificate                                                                                                                                                                                                                                                                                                                                                                                                                                                                                                                        |
| JL1500010 | MADERA 1 Nest Swings for children made of different materials such as wood and steel. Resistant to abrasion, corrosion and bad weather conditions.                                                                                                                                                                                                                                                                                                                                                                                            |
|           | <u>Data Sheet</u> <u>Certificate</u> <u>Certificate Conformity</u>                                                                                                                                                                                                                                                                                                                                                                                                                                                                            |
| JJMM01    | Barco Designed by Javier Mariscal. Half-artist half-designer, his childlike strokes and Latin aesthetic combine perfectly with this kind of product.                                                                                                                                                                                                                                                                                                                                                                                          |
|           | Data Sheet Certificate Conformity                                                                                                                                                                                                                                                                                                                                                                                                                                                                                                             |
| JCA01D    | Wiki To hide, gather, play A little house with windows and tables is always a good option so that the little ones can have fun.                                                                                                                                                                                                                                                                                                                                                                                                               |
|           | <u>Data Sheet</u> <u>Certificate</u>                                                                                                                                                                                                                                                                                                                                                                                                                                                                                                          |