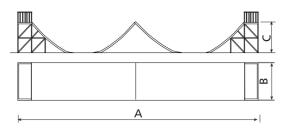

|                        | Ref.   | Α     | В    | С    |
|------------------------|--------|-------|------|------|
| Spine<br>Ramp<br>125   | 3015-K | 15500 | 2500 | 1400 |
| Spine<br>Ramp<br>125-V | 3016-K | 15500 | 1250 | 1400 |