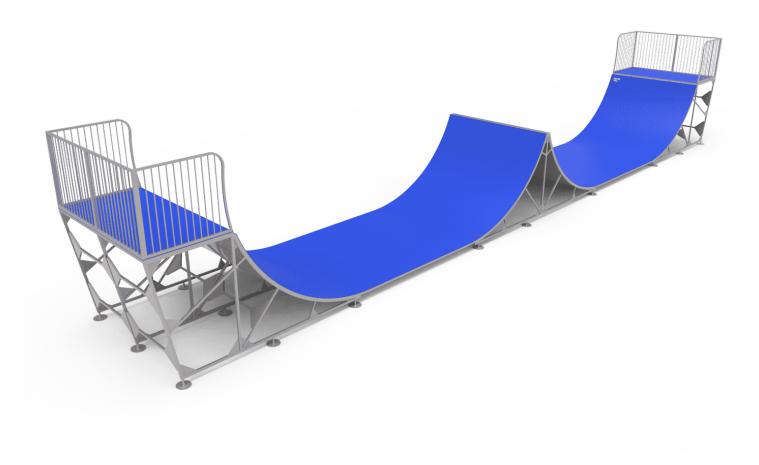

JSK3015-K

The Skates elements are of modular construction that allows with the minimum effort the ability to modify the situation of the modules according to the criteria of each group of skaters. with minimum maintenance and 100% resistant to UVA rays, ice and impacts. Great adherence to the ground. The surface is not heated. Based on modular construction.

|                        | Ref.   | Α     | В    | С    |
|------------------------|--------|-------|------|------|
| Spine<br>Ramp<br>125   | 3015-K | 15500 | 2500 | 1400 |
| Spine<br>Ramp<br>125-V | 3016-K | 15500 | 1250 | 1400 |