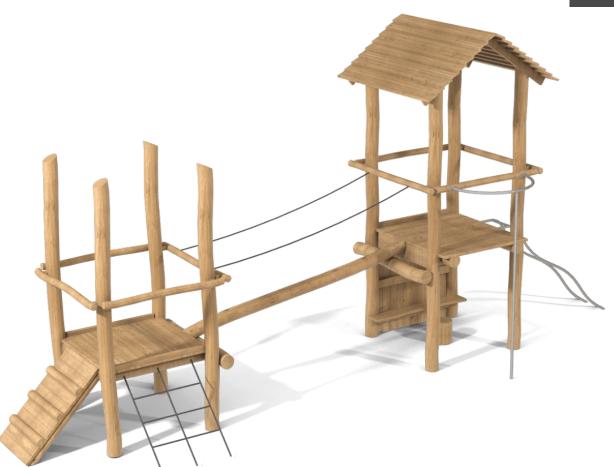

The ROY collection is the perfect solution for those who think that pedagogy goes beyond play, who want their children to learn the importance of nature and that imperfection is often related to authenticity, but also who **wish to add an artisanal touch to their projects**.

## Materials:

Posts, Robinia wood: round posts made of Robinia wood. Robinia is characterised by its resistance and durability. Its trunks are formed entirely by heartwood, the hardest part of the trees. It is a living material, it is therefore possible that small cracks appear. However, they do not affect the durability that can reach 20 years.

## Playful features: