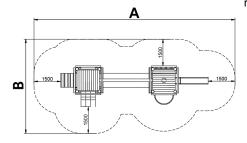

Biggest part (mm): / Heaviest part (kg):

IMPACT ZONE: security area and ground coverings according to the EN1176-1:2017 standard.

Spare parts availability: 10 years.

Ground anchoring screws not included.