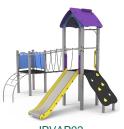

ti-slip surface. Waterproof lateral protection.

Nets, Anti-vandal reinforced rope: Ø 16mm, 6 twisted steel cables, covered in polypropylene. High durability plastic connectors.

Fixings: electro galvanised and stainless steel quality 8.8 DIN267, AISI-304.

- None of the materials requires a specific treatment for its disposal.
- If the product is subject to severe use, maintenance should be increased.
- Don't use the product before the installation/maintenance is ready.
- Please check the maintenance instructions.

Biggest part (mm): 2270x800x800 / Heaviest part (kg): 20

IMPACT ZONE: security area and ground coverings according to the EN1176-1:2017 standard.

Spare parts availability: 10 years.

Ground anchoring screws not included.

## Playful features:













## Alternatives:







JPVAP02

JPVAP03