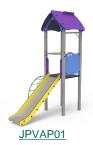

## **Artic Plus 4**

JPVAP04

The ARTIC collection is functional and compact. It consists on modular tower combinations for the smallest to the eldest children. Ideal for space limited playground areas and to combine different elements in larger spaces too.

## Alternatives:

JPVAP02

JPVAP03