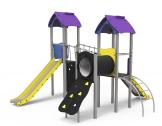

-slip surface. Waterproof lateral protection.

Nets, Anti-vandal reinforced rope: Ø 16mm, 6 twisted steel cables, covered in polypropylene. High durability plastic connectors.

Fixings: electro galvanised and stainless steel quality 8.8 DIN267, AISI-304.

- None of the materials requires a specific treatment for its disposal.
- If the product is subject to severe use, maintenance should be increased.
- Don't use the product before the installation/maintenance is ready.
- Please check the maintenance instructions.

Biggest part (mm): 2270x800x800 / Heaviest part (kg): 20

IMPACT ZONE: security area and ground coverings according to the EN1176-1:2017 standard.

Spare parts availability: 10 years.

Ground anchoring screws not included.

## Playful features:













## Alternatives:







JPVAP02

JPVAP03