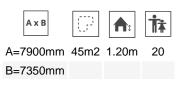

Biggest part (mm): 2270x800x800 / Heaviest part (kg): 20

IMPACT ZONE: security area and ground coverings according to the EN1176-1:2017 standard.

Spare parts availability: 10 years.

Ground anchoring screws not included.