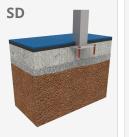

Biggest part (mm): 2270x800x800 / Heaviest part (kg): 20

IMPACT ZONE: security area and ground coverings according to the EN1176-1:2017 standard.

Spare parts availability: 10 years.

Ground anchoring screws not included.