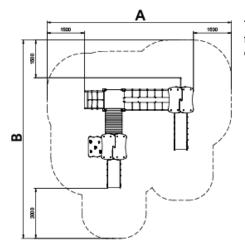

Biggest part (mm): 2270x800x800 / Heaviest part (kg): 20

IMPACT ZONE: security area and ground coverings according to the EN1176-1:2017 standard.

Spare parts availability: 10 years.

Ground anchoring screws not included.