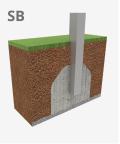

Biggest part (mm): 2270x800x800 / Heaviest part (kg): 20

IMPACT ZONE: security area and ground coverings according to the EN1176-1:2017 standard.

Spare parts availability: 10 years.

Ground anchoring screws not included.