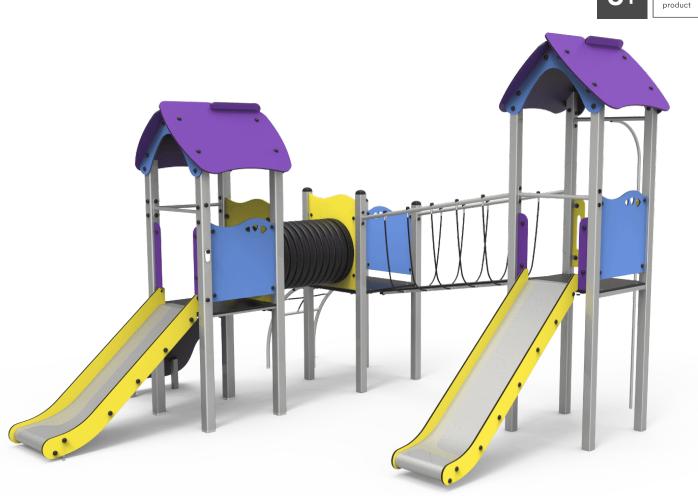

## **Artic Plus 4**

JPVAP04

The ARTIC collection is functional and compact. It consists on modular tower combinations for the smallest to the eldest children. Ideal for space limited playground areas and to combine different elements in larger spaces too.

## Playful features: