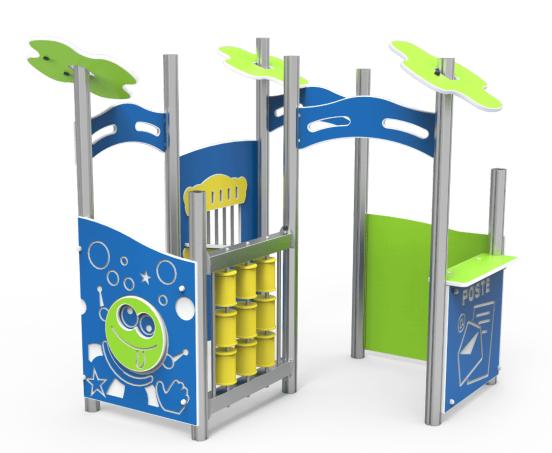

The ALU collection **maximises playability**. Including lots of slides, bridges and dynamic elements, the ALU line encourages children to play, even those with disabilities. Its bright colours don't go unnoticed and the quality of materials guarantee high durability.







Maintenance guide | Project sheet | CAD | Certificate | Catalogue | Mounting instructions | HD image



### Materials:

**Structure, Aluminium:** 6005 cold extruded alloy and 2.5mm thick structural profiles. Extremely robust, offer excellent resistance to corrosion. All the aluminum profiles have special constructions in the grooves in which the connecting bolts are inserted for extra durability and greater anti-vandal resistance.

**Panels, HDPE:** high-density polyethylene characterised by its resistance to chemic