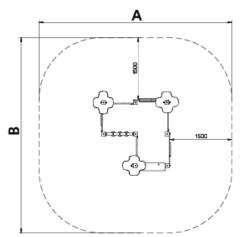

Biggest part (mm): 3340x40x40 / Heaviest part (kg): 44

IMPACT ZONE: security area and ground coverings according to the EN1176-1:2017 standard.

Spare parts availability: 10 years.

Ground anchoring screws not included.