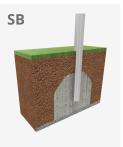

Biggest part (mm): 3340x40x40 / Heaviest part (kg): 44

IMPACT ZONE: security area and ground coverings according to the EN1176-1:2017 standard.

Spare parts availability: 10 years.

Ground anchoring screws not included.