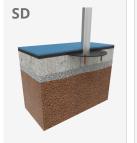

Biggest part (mm): 3340x40x40 / Heaviest part (kg): 44

IMPACT ZONE: security area and ground coverings according to the EN1176-1:2017 standard.

Spare parts availability: 10 years.

Ground anchoring screws not included.