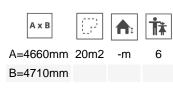

Biggest part (mm): 3340x40x40 / Heaviest part (kg): 44

IMPACT ZONE: security area and ground coverings according to the EN1176-1:2017 standard.

Spare parts availability: 10 years.

Ground anchoring screws not included.