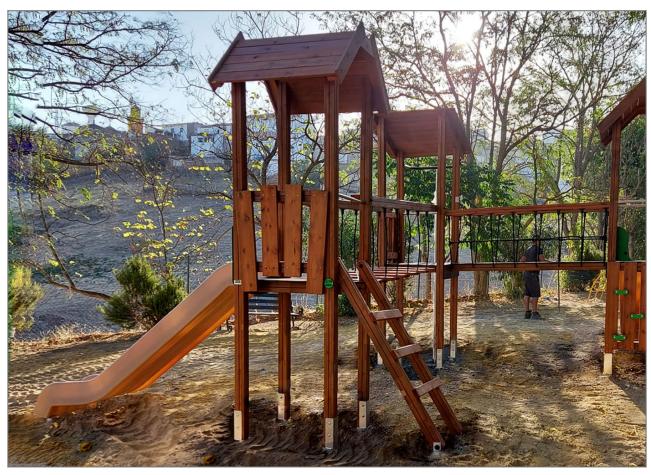

## **PROJECT**

W2123

Surface: 75 m<sup>2</sup>

Email: info@benito.com Telephone: +34 93 852 1000

| Product   | Description                                                                                                                                                                                                                             |
|-----------|-----------------------------------------------------------------------------------------------------------------------------------------------------------------------------------------------------------------------------------------|
| JFS12     | Vaca Fun and educative spring swing for children. Made of resistant materials according to the EN1176 standard.  Data Sheet Certificate                                                                                                 |
| JL1511000 | MADERA 1 Flat 1 Cradle Swings for children made of different materials such as wood and steel. Resistant to abrasion, corrosion and bad weather conditions.  Data Sheet Certificate Certificate Conformity                              |
| JLET02    | Leto 2 LETO collection made of sustainable materials: FSC wood, rice husk slides and ECOPlay panels. These structures are integrated into all types of environments, from the most rural to the most urban one.  Data Sheet Certificate |