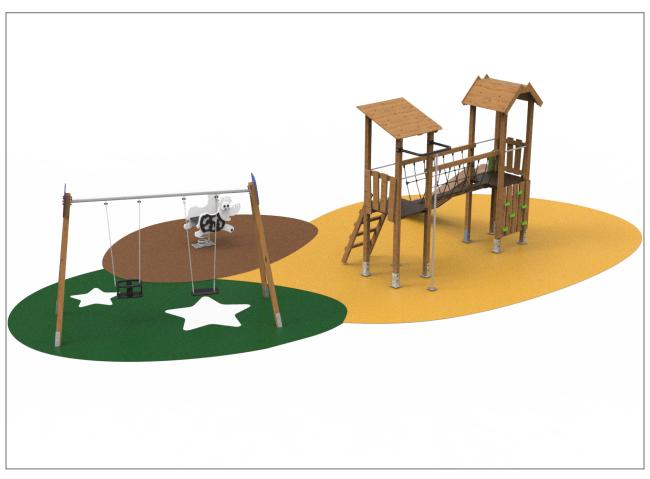

## **PROJECT**

W2123

Surface: 75 m<sup>2</sup>

Email: info@benito.com Telephone: +34 93 852 1000

| Product   | Description                                                                                                                                                                                                                             |
|-----------|-----------------------------------------------------------------------------------------------------------------------------------------------------------------------------------------------------------------------------------------|
| JFS12     | Vaca Fun and educative spring swing for children. Made of resistant materials according to the EN1176 standard.  Data Sheet Certificate                                                                                                 |
| JL1511000 | MADERA 1 Flat 1 Cradle Swings for children made of different materials such as wood and steel. Resistant to abrasion, corrosion and bad weather conditions.  Data Sheet Certificate Certificate Conformity                              |
| JLET02    | Leto 2 LETO collection made of sustainable materials: FSC wood, rice husk slides and ECOPlay panels. These structures are integrated into all types of environments, from the most rural to the most urban one.  Data Sheet Certificate |