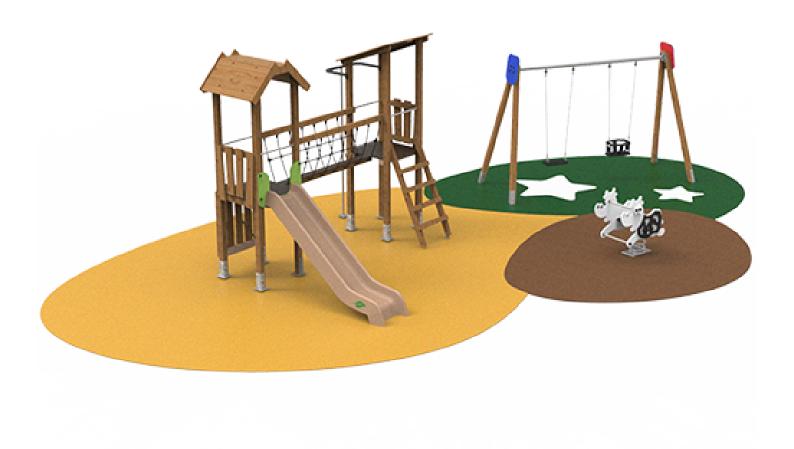

## **PROJECT**

W2123

Surface: 75 m<sup>2</sup>

Email: info@benito.com Telephone: +34 93 852 1000

| Product   | Description                                                                                                                                                                                                                             |
|-----------|-----------------------------------------------------------------------------------------------------------------------------------------------------------------------------------------------------------------------------------------|
| JFS12     | Vaca Fun and educative spring swing for children. Made of resistant materials according to the EN1176 standard.  Data Sheet Certificate                                                                                                 |
| JL1511000 | MADERA 1 Flat 1 Cradle Swings for children made of different materials such as wood and steel. Resistant to abrasion, corrosion and bad weather conditions.  Data Sheet Certificate Certificate Conformity                              |
| JLET02    | Leto 2 LETO collection made of sustainable materials: FSC wood, rice husk slides and ECOPlay panels. These structures are integrated into all types of environments, from the most rural to the most urban one.  Data Sheet Certificate |