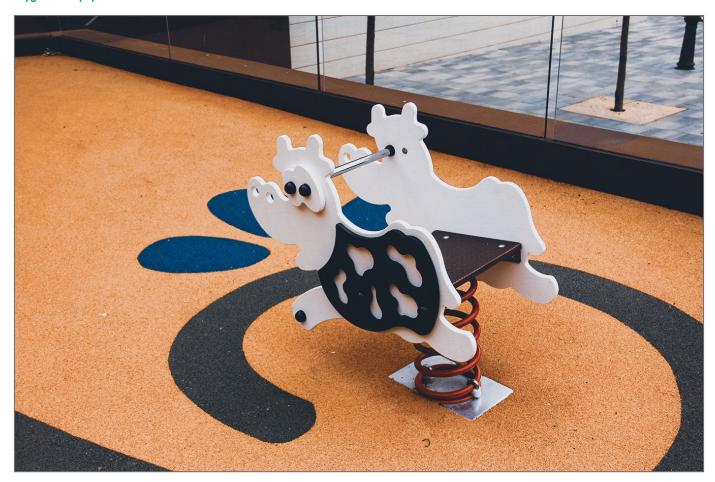

## **PROJECT**

W2123

Surface: 75 m<sup>2</sup>

Email: info@benito.com Telephone: +34 93 852 1000

| Product   | Description                                                                                                                                                                                                                             |
|-----------|-----------------------------------------------------------------------------------------------------------------------------------------------------------------------------------------------------------------------------------------|
| JFS12     | Vaca Fun and educative spring swing for children. Made of resistant materials according to the EN1176 standard.  Data Sheet Certificate                                                                                                 |
| JL1511000 | MADERA 1 Flat 1 Cradle Swings for children made of different materials such as wood and steel. Resistant to abrasion, corrosion and bad weather conditions.  Data Sheet Certificate Certificate Conformity                              |
| JLET02    | Leto 2 LETO collection made of sustainable materials: FSC wood, rice husk slides and ECOPlay panels. These structures are integrated into all types of environments, from the most rural to the most urban one.  Data Sheet Certificate |