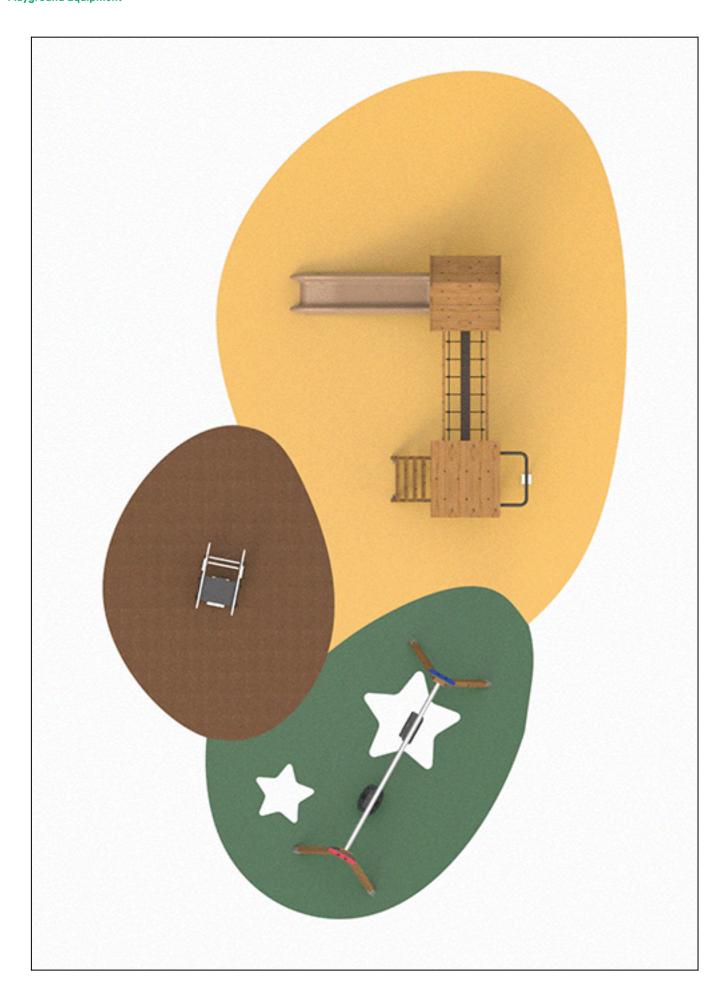

## **PROJECT**

W2123

Surface: 75 m<sup>2</sup>

Email: info@benito.com Telephone: +34 93 852 1000

| Product   | Description                                                                                                                                                                                                                             |
|-----------|-----------------------------------------------------------------------------------------------------------------------------------------------------------------------------------------------------------------------------------------|
| JFS12     | Vaca Fun and educative spring swing for children. Made of resistant materials according to the EN1176 standard.  Data Sheet Certificate                                                                                                 |
| JL1511000 | MADERA 1 Flat 1 Cradle Swings for children made of different materials such as wood and steel. Resistant to abrasion, corrosion and bad weather conditions.  Data Sheet Certificate Certificate Conformity                              |
| JLET02    | Leto 2 LETO collection made of sustainable materials: FSC wood, rice husk slides and ECOPlay panels. These structures are integrated into all types of environments, from the most rural to the most urban one.  Data Sheet Certificate |