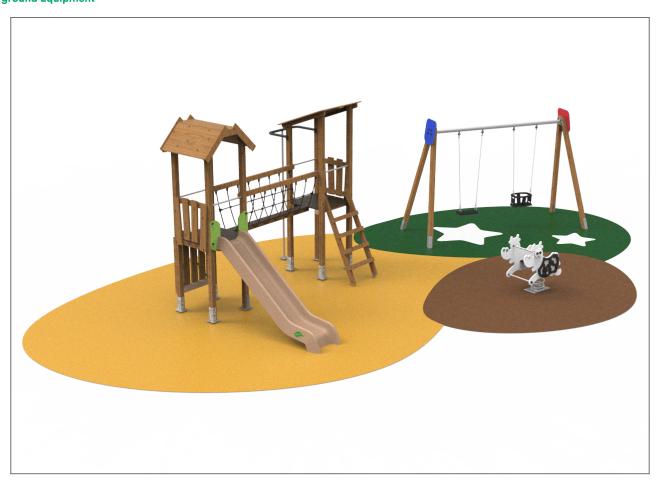

## **PROJECT**

W2123

Surface: 75 m<sup>2</sup>

Email: info@benito.com Telephone: +34 93 852 1000

| Product   | Description                                                                                                                                                                                                                             |
|-----------|-----------------------------------------------------------------------------------------------------------------------------------------------------------------------------------------------------------------------------------------|
| JFS12     | Vaca Fun and educative spring swing for children. Made of resistant materials according to the EN1176 standard.  Data Sheet Certificate                                                                                                 |
| JL1511000 | MADERA 1 Flat 1 Cradle Swings for children made of different materials such as wood and steel. Resistant to abrasion, corrosion and bad weather conditions.  Data Sheet Certificate Certificate Conformity                              |
| JLET02    | Leto 2 LETO collection made of sustainable materials: FSC wood, rice husk slides and ECOPlay panels. These structures are integrated into all types of environments, from the most rural to the most urban one.  Data Sheet Certificate |