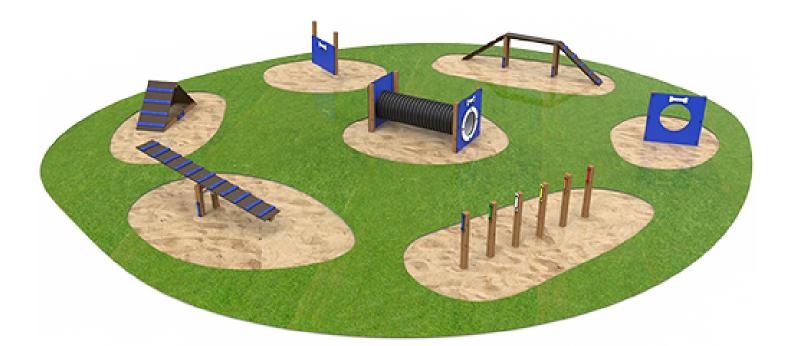

Surface: 20 m<sup>2</sup>

Email: info@benito.com Telephone: +34 93 852 1000

| Product | Description                                                                                                                                                                                        |
|---------|----------------------------------------------------------------------------------------------------------------------------------------------------------------------------------------------------|
| JCAN01  | Puerta<br>Create areas combining elements that stimulate dogs to reinforce their agility, strength, balance and<br>obedience. Line Canine, our collection of pet products in urban parks.          |
|         | Data Sheet                                                                                                                                                                                         |
| JCAN02  | Muro<br>Create areas combining elements that stimulate dogs to reinforce their agility, strength, balance and obedience. Line Canine, our collection of pet products in urban parks.<br>Data Sheet |
|         |                                                                                                                                                                                                    |
| JCAN07  | Barrera<br>Create areas combining elements that stimulate dogs to reinforce their agility, strength, balance and obedience. Line Canine, our collection of pet products in urban parks.            |
|         | Data Sheet                                                                                                                                                                                         |
| JCAN08  | Balanceo<br>Create areas combining elements that stimulate dogs to reinforce their agility, strength, balance and<br>obedience. Line Canine, our collection of pet products in urban parks.        |
| -       | Data Sheet                                                                                                                                                                                         |
| JCAN11  | Slalom<br>Create areas combining elements that stimulate dogs to reinforce their agility, strength, balance and<br>obedience. Line Canine, our collection of pet products in urban parks.          |
|         | Data Sheet                                                                                                                                                                                         |