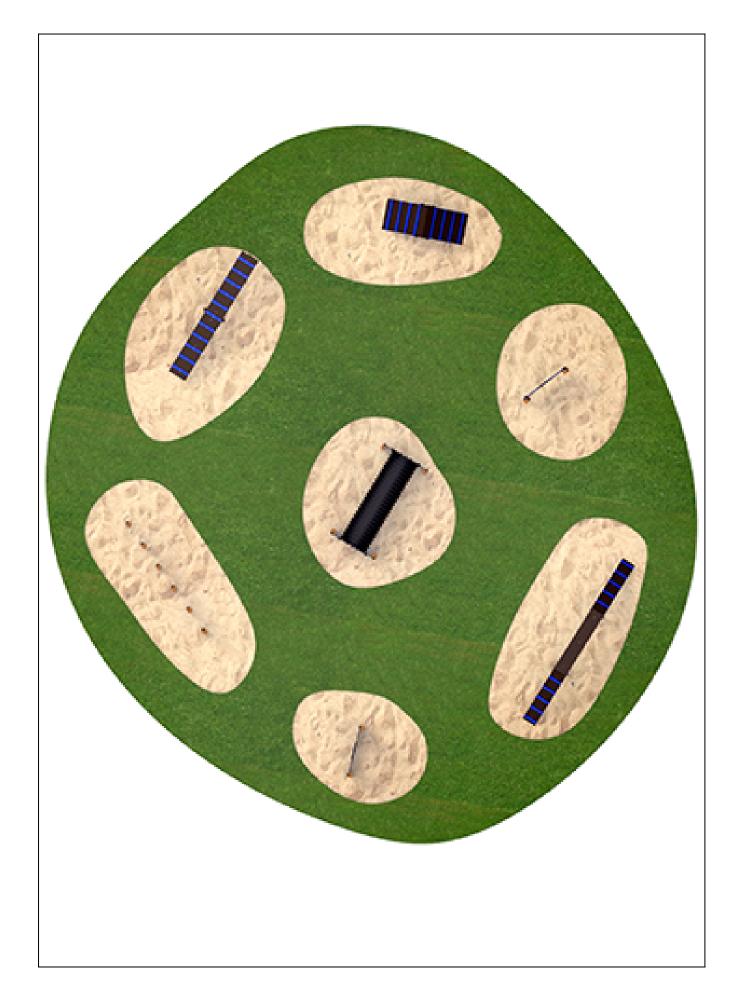

Surface: 20 m<sup>2</sup>

Email: info@benito.com Telephone: +34 93 852 1000

| Product | Description                                                                                                                                                                                        |
|---------|----------------------------------------------------------------------------------------------------------------------------------------------------------------------------------------------------|
| JCAN01  | Puerta<br>Create areas combining elements that stimulate dogs to reinforce their agility, strength, balance and<br>obedience. Line Canine, our collection of pet products in urban parks.          |
|         | Data Sheet                                                                                                                                                                                         |
| JCAN02  | Muro<br>Create areas combining elements that stimulate dogs to reinforce their agility, strength, balance and obedience. Line Canine, our collection of pet products in urban parks.<br>Data Sheet |
|         |                                                                                                                                                                                                    |
| JCAN07  | Barrera<br>Create areas combining elements that stimulate dogs to reinforce their agility, strength, balance and obedience. Line Canine, our collection of pet products in urban parks.            |
|         | Data Sheet                                                                                                                                                                                         |
| JCAN08  | Balanceo<br>Create areas combining elements that stimulate dogs to reinforce their agility, strength, balance and<br>obedience. Line Canine, our collection of pet products in urban parks.        |
| -       | Data Sheet                                                                                                                                                                                         |
| JCAN11  | Slalom<br>Create areas combining elements that stimulate dogs to reinforce their agility, strength, balance and<br>obedience. Line Canine, our collection of pet products in urban parks.          |
|         | Data Sheet                                                                                                                                                                                         |