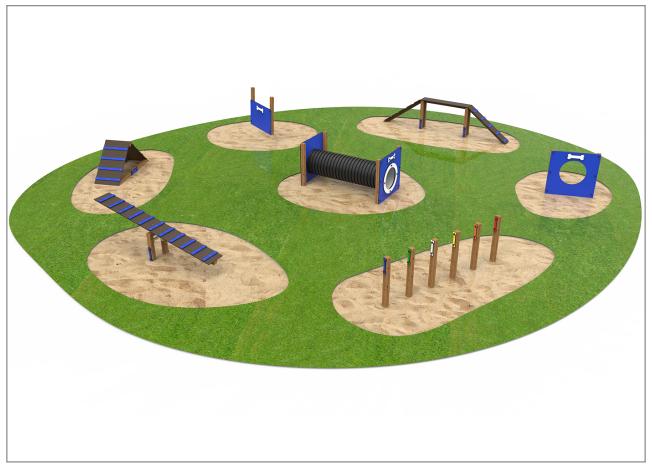

Surface: 20 m<sup>2</sup>

Email: info@benito.com Telephone: +34 93 852 1000

| Product | Description                                                                                                                                                                                        |
|---------|----------------------------------------------------------------------------------------------------------------------------------------------------------------------------------------------------|
| JCAN01  | Puerta<br>Create areas combining elements that stimulate dogs to reinforce their agility, strength, balance and<br>obedience. Line Canine, our collection of pet products in urban parks.          |
|         | Data Sheet                                                                                                                                                                                         |
| JCAN02  | Muro<br>Create areas combining elements that stimulate dogs to reinforce their agility, strength, balance and obedience. Line Canine, our collection of pet products in urban parks.<br>Data Sheet |
|         |                                                                                                                                                                                                    |
| JCAN07  | Barrera<br>Create areas combining elements that stimulate dogs to reinforce their agility, strength, balance and obedience. Line Canine, our collection of pet products in urban parks.            |
|         | Data Sheet                                                                                                                                                                                         |
| JCAN08  | Balanceo<br>Create areas combining elements that stimulate dogs to reinforce their agility, strength, balance and<br>obedience. Line Canine, our collection of pet products in urban parks.        |
| -       | Data Sheet                                                                                                                                                                                         |
| JCAN11  | Slalom<br>Create areas combining elements that stimulate dogs to reinforce their agility, strength, balance and<br>obedience. Line Canine, our collection of pet products in urban parks.          |
|         | Data Sheet                                                                                                                                                                                         |