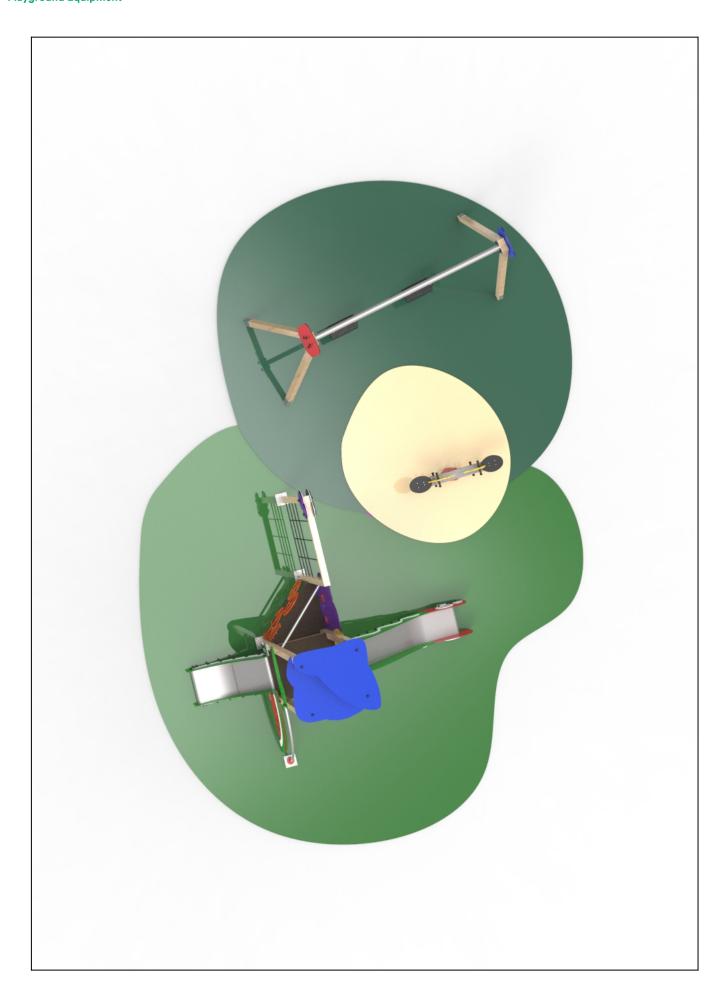

## **PROJECT**

W2036

Surface: 75 m<sup>2</sup>

Email: info@benito.com Telephone: +34 93 852 1000

| Product   | Description                                                                                                                                        |
|-----------|----------------------------------------------------------------------------------------------------------------------------------------------------|
| JEDU03    | Viti The EDUCA collection for those who are beginning to be responsible. Promote healthy eating habits.                                            |
| 9,        | Data Sheet Certificate                                                                                                                             |
| JFS14     | Gus Fun and educative spring swing for children. Made of resistant materials according to the EN1176 standard.                                     |
|           | Data Sheet Certificate                                                                                                                             |
| JL1520000 | MADERA 2 Flat Swings for children made of different materials such as wood and steel. Resistant to abrasion, corrosion and bad weather conditions. |
|           | <u>Data Sheet</u> <u>Certificate</u> <u>Certificate Conformity</u>                                                                                 |