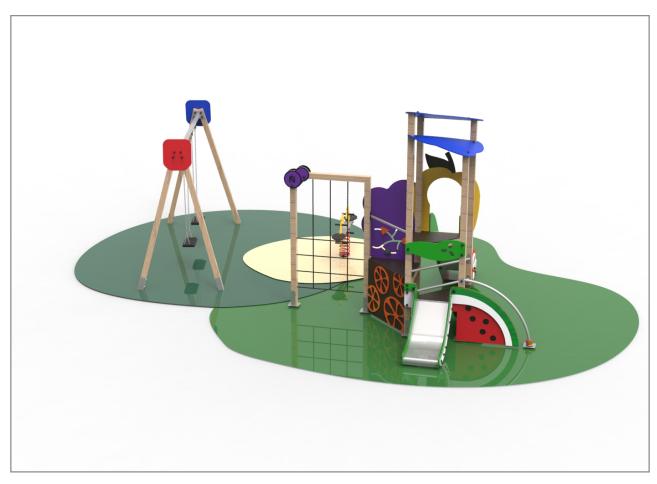

## **PROJECT**

W2036

Surface: 75 m<sup>2</sup>

Email: info@benito.com Telephone: +34 93 852 1000

| Product   | Description                                                                                                                                        |
|-----------|----------------------------------------------------------------------------------------------------------------------------------------------------|
| JEDU03    | Viti The EDUCA collection for those who are beginning to be responsible. Promote healthy eating habits.                                            |
| 9,        | Data Sheet Certificate                                                                                                                             |
| JFS14     | Gus Fun and educative spring swing for children. Made of resistant materials according to the EN1176 standard.                                     |
|           | Data Sheet Certificate                                                                                                                             |
| JL1520000 | MADERA 2 Flat Swings for children made of different materials such as wood and steel. Resistant to abrasion, corrosion and bad weather conditions. |
|           | <u>Data Sheet</u> <u>Certificate</u> <u>Certificate Conformity</u>                                                                                 |