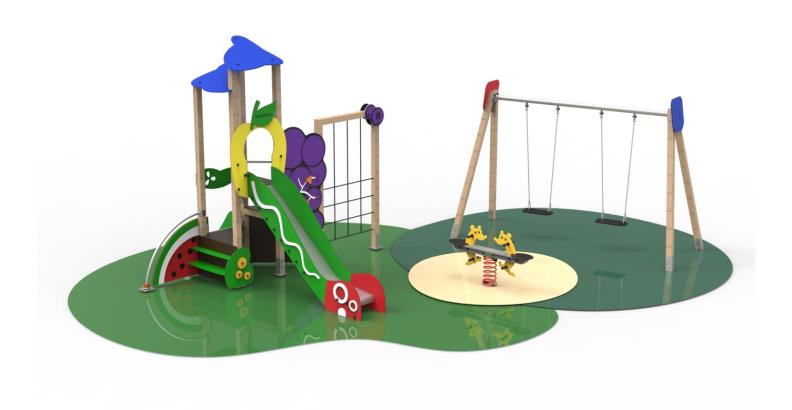

## **PROJECT**

W2036

Surface: 75 m<sup>2</sup>

Email: info@benito.com Telephone: +34 93 852 1000

| Product   | Description                                                                                                                                        |
|-----------|----------------------------------------------------------------------------------------------------------------------------------------------------|
| JEDU03    | Viti The EDUCA collection for those who are beginning to be responsible. Promote healthy eating habits.                                            |
| 9,        | Data Sheet Certificate                                                                                                                             |
| JFS14     | Gus Fun and educative spring swing for children. Made of resistant materials according to the EN1176 standard.                                     |
|           | Data Sheet Certificate                                                                                                                             |
| JL1520000 | MADERA 2 Flat Swings for children made of different materials such as wood and steel. Resistant to abrasion, corrosion and bad weather conditions. |
|           | <u>Data Sheet</u> <u>Certificate</u> <u>Certificate Conformity</u>                                                                                 |