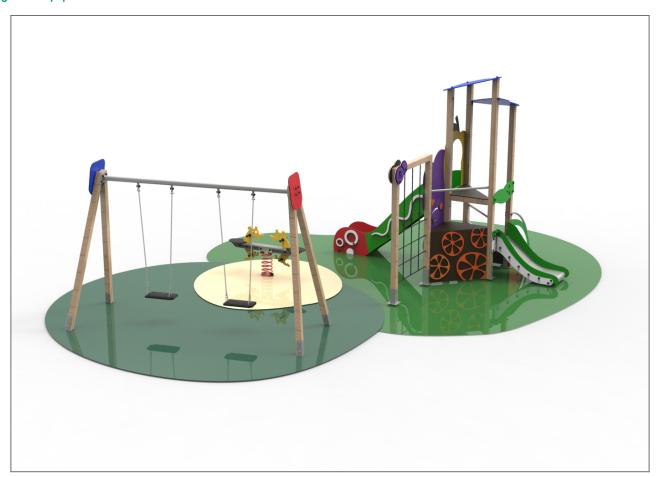

## **PROJECT**

W2036

Surface: 75 m<sup>2</sup>

Email: info@benito.com Telephone: +34 93 852 1000

| Product   | Description                                                                                                                                        |
|-----------|----------------------------------------------------------------------------------------------------------------------------------------------------|
| JEDU03    | Viti The EDUCA collection for those who are beginning to be responsible. Promote healthy eating habits.                                            |
| 9,        | Data Sheet Certificate                                                                                                                             |
| JFS14     | Gus Fun and educative spring swing for children. Made of resistant materials according to the EN1176 standard.                                     |
|           | Data Sheet Certificate                                                                                                                             |
| JL1520000 | MADERA 2 Flat Swings for children made of different materials such as wood and steel. Resistant to abrasion, corrosion and bad weather conditions. |
|           | <u>Data Sheet</u> <u>Certificate</u> <u>Certificate Conformity</u>                                                                                 |