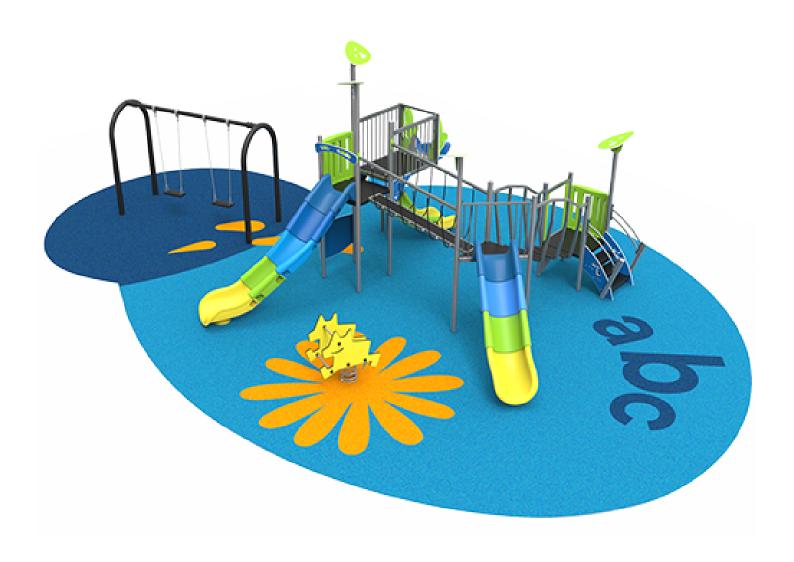

## **PROJECT**

W2029

Surface: 90 m<sup>2</sup>

Email: info@benito.com Telephone: +34 93 852 1000

| Product   | Description                                                                                                                                                                                                                                                                                                                          |
|-----------|--------------------------------------------------------------------------------------------------------------------------------------------------------------------------------------------------------------------------------------------------------------------------------------------------------------------------------------|
| JALU05    | Alu 5 The ALU collection maximises playability. Including lots of slides, bridges and dynamic elements, the ALU line encourages children to play, even those with disabilities. Its bright colours don't go unnoticed and the quality of materials guarantee high durability.  Data Sheet Acreditative Letter Certificate Conformity |
| JJMM03    | Julián Designed by Javier Mariscal. Half-artist half-designer, his childlike strokes and Latin aesthetic combine perfectly with this kind of product.  Data Sheet Certificate Certificate Conformity                                                                                                                                 |
| JKSP20000 | Curvo Swings for children made of different materials such as wood and steel. Resistant to abrasion, corrosion and bad weather conditions.  Data Sheet Certificate Certificate Conformity                                                                                                                                            |