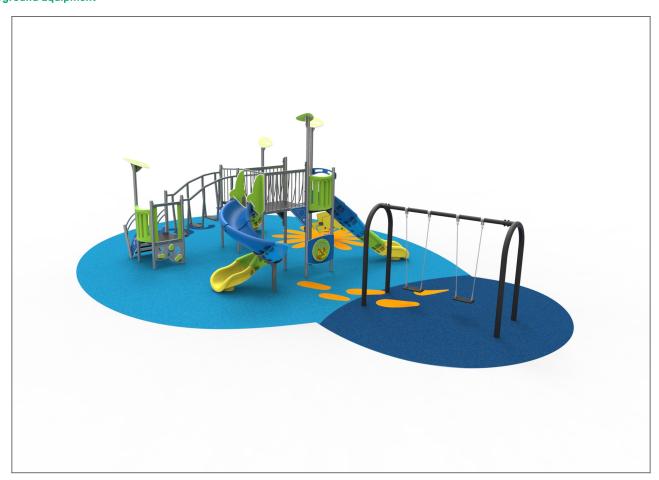

## **PROJECT**

W2029

Surface: 90 m<sup>2</sup>

Email: info@benito.com Telephone: +34 93 852 1000

| Product   | Description                                                                                                                                                                                                                                                                                                                          |
|-----------|--------------------------------------------------------------------------------------------------------------------------------------------------------------------------------------------------------------------------------------------------------------------------------------------------------------------------------------|
| JALU05    | Alu 5 The ALU collection maximises playability. Including lots of slides, bridges and dynamic elements, the ALU line encourages children to play, even those with disabilities. Its bright colours don't go unnoticed and the quality of materials guarantee high durability.  Data Sheet Acreditative Letter Certificate Conformity |
| JJMM03    | Julián Designed by Javier Mariscal. Half-artist half-designer, his childlike strokes and Latin aesthetic combine perfectly with this kind of product.  Data Sheet Certificate Certificate Conformity                                                                                                                                 |
| JKSP20000 | Curvo Swings for children made of different materials such as wood and steel. Resistant to abrasion, corrosion and bad weather conditions.  Data Sheet Certificate Certificate Conformity                                                                                                                                            |