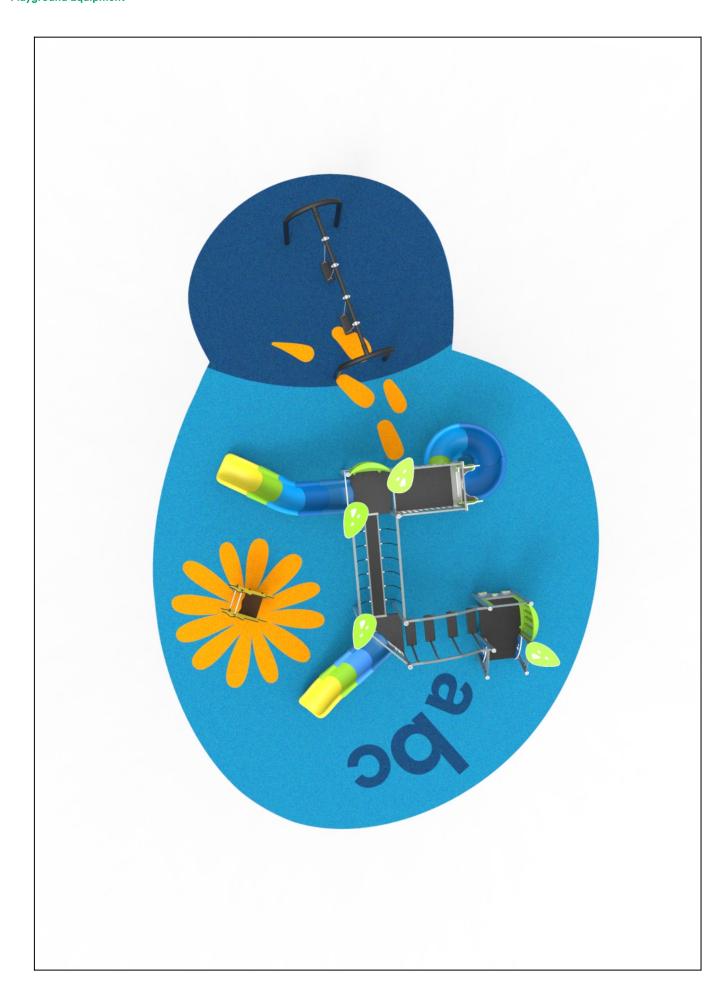

## **PROJECT**

W2029

Surface: 90 m<sup>2</sup>

Email: info@benito.com Telephone: +34 93 852 1000

| Product   | Description                                                                                                                                                                                                                                                                                                                          |
|-----------|--------------------------------------------------------------------------------------------------------------------------------------------------------------------------------------------------------------------------------------------------------------------------------------------------------------------------------------|
| JALU05    | Alu 5 The ALU collection maximises playability. Including lots of slides, bridges and dynamic elements, the ALU line encourages children to play, even those with disabilities. Its bright colours don't go unnoticed and the quality of materials guarantee high durability.  Data Sheet Acreditative Letter Certificate Conformity |
| JJMM03    | Julián Designed by Javier Mariscal. Half-artist half-designer, his childlike strokes and Latin aesthetic combine perfectly with this kind of product.  Data Sheet Certificate Certificate Conformity                                                                                                                                 |
| JKSP20000 | Curvo Swings for children made of different materials such as wood and steel. Resistant to abrasion, corrosion and bad weather conditions.  Data Sheet Certificate Certificate Conformity                                                                                                                                            |