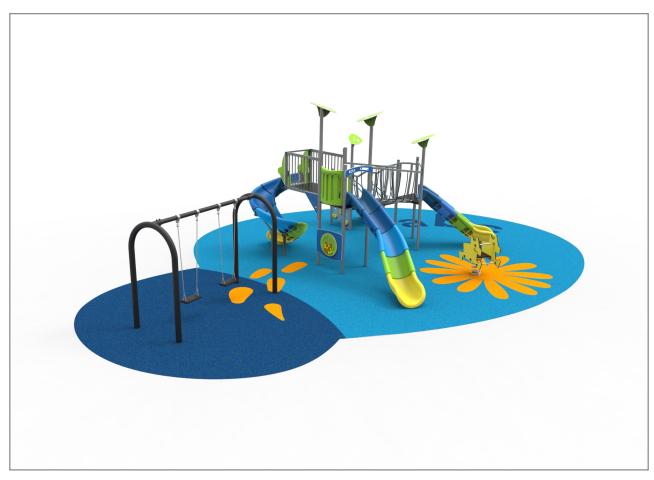

## **PROJECT**

W2029

Surface: 90 m<sup>2</sup>

Email: info@benito.com Telephone: +34 93 852 1000

| Product   | Description                                                                                                                                                                                                                                                                                                                          |
|-----------|--------------------------------------------------------------------------------------------------------------------------------------------------------------------------------------------------------------------------------------------------------------------------------------------------------------------------------------|
| JALU05    | Alu 5 The ALU collection maximises playability. Including lots of slides, bridges and dynamic elements, the ALU line encourages children to play, even those with disabilities. Its bright colours don't go unnoticed and the quality of materials guarantee high durability.  Data Sheet Acreditative Letter Certificate Conformity |
| JJMM03    | Julián Designed by Javier Mariscal. Half-artist half-designer, his childlike strokes and Latin aesthetic combine perfectly with this kind of product.  Data Sheet Certificate Certificate Conformity                                                                                                                                 |
| JKSP20000 | Curvo Swings for children made of different materials such as wood and steel. Resistant to abrasion, corrosion and bad weather conditions.  Data Sheet Certificate Certificate Conformity                                                                                                                                            |