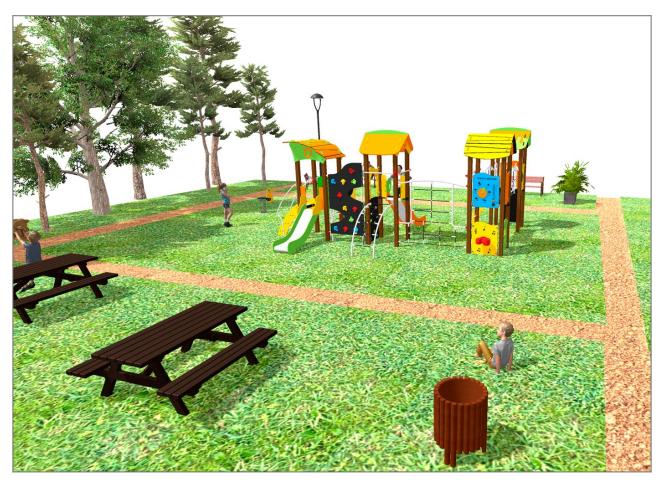

## **BENITO**-Playground Equipment

## **PROJECT**

PROJ-161-2021

Surface: 130 m<sup>2</sup>

Email: info@benito.com Telephone: +34 93 852 1000

| Product | Description                                                                                                                                                                                                                                          |
|---------|------------------------------------------------------------------------------------------------------------------------------------------------------------------------------------------------------------------------------------------------------|
| JPIN04  | Four Playground collection made with maintenance-free materials: mixed extrusion post made of aluminum and polymer, one-piece aluminum steps and the anti-slip polymer platforms. The user will find inclusive games in every part of the structure. |
|         | Data Sheet Acreditative Letter Certificate Conformity                                                                                                                                                                                                |
| JFS106  | Miki Fun and educative spring swing for children. Made of resistant materials according to the EN1176 standard.                                                                                                                                      |
|         | Data Sheet Certificate Conformity                                                                                                                                                                                                                    |