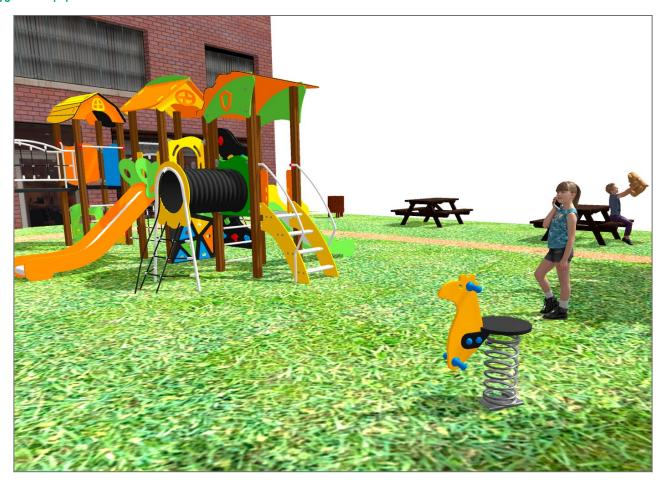

## **PROJECT**

PROJ-161-2021

Surface: 130 m<sup>2</sup>

Email: info@benito.com Telephone: +34 93 852 1000

| Product | Description                                                                                                                                                                                                                                          |
|---------|------------------------------------------------------------------------------------------------------------------------------------------------------------------------------------------------------------------------------------------------------|
| JPIN04  | Four Playground collection made with maintenance-free materials: mixed extrusion post made of aluminum and polymer, one-piece aluminum steps and the anti-slip polymer platforms. The user will find inclusive games in every part of the structure. |
|         | Data Sheet Acreditative Letter Certificate Conformity                                                                                                                                                                                                |
| JFS106  | Miki Fun and educative spring swing for children. Made of resistant materials according to the EN1176 standard.                                                                                                                                      |
|         | Data Sheet Certificate Conformity                                                                                                                                                                                                                    |