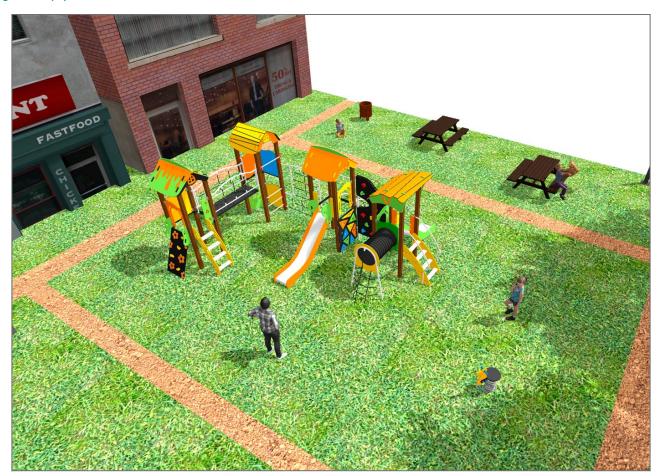

## **BENITO**-Playground Equipment

## **PROJECT**

PROJ-161-2021

Surface: 130 m<sup>2</sup>

Email: info@benito.com Telephone: +34 93 852 1000

| Product | Description                                                                                                                                                                                                                                          |
|---------|------------------------------------------------------------------------------------------------------------------------------------------------------------------------------------------------------------------------------------------------------|
| JPIN04  | Four Playground collection made with maintenance-free materials: mixed extrusion post made of aluminum and polymer, one-piece aluminum steps and the anti-slip polymer platforms. The user will find inclusive games in every part of the structure. |
|         | Data Sheet Acreditative Letter Certificate Conformity                                                                                                                                                                                                |
| JFS106  | Miki Fun and educative spring swing for children. Made of resistant materials according to the EN1176 standard.                                                                                                                                      |
|         | Data Sheet Certificate Conformity                                                                                                                                                                                                                    |