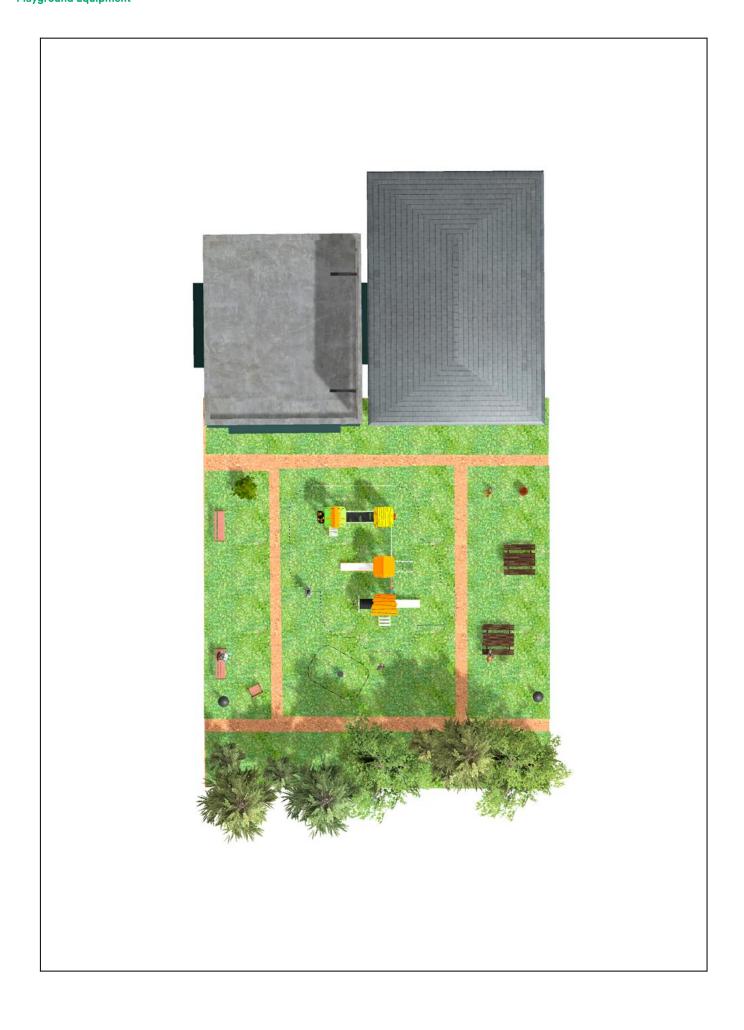

## **BENITO**-Playground Equipment

## **PROJECT**

PROJ-161-2021

Surface: 130 m<sup>2</sup>

Email: info@benito.com Telephone: +34 93 852 1000

| Product | Description                                                                                                                                                                                                                                          |
|---------|------------------------------------------------------------------------------------------------------------------------------------------------------------------------------------------------------------------------------------------------------|
| JPIN04  | Four Playground collection made with maintenance-free materials: mixed extrusion post made of aluminum and polymer, one-piece aluminum steps and the anti-slip polymer platforms. The user will find inclusive games in every part of the structure. |
|         | Data Sheet Acreditative Letter Certificate Conformity                                                                                                                                                                                                |
| JFS106  | Miki Fun and educative spring swing for children. Made of resistant materials according to the EN1176 standard.                                                                                                                                      |
|         | Data Sheet Certificate Conformity                                                                                                                                                                                                                    |