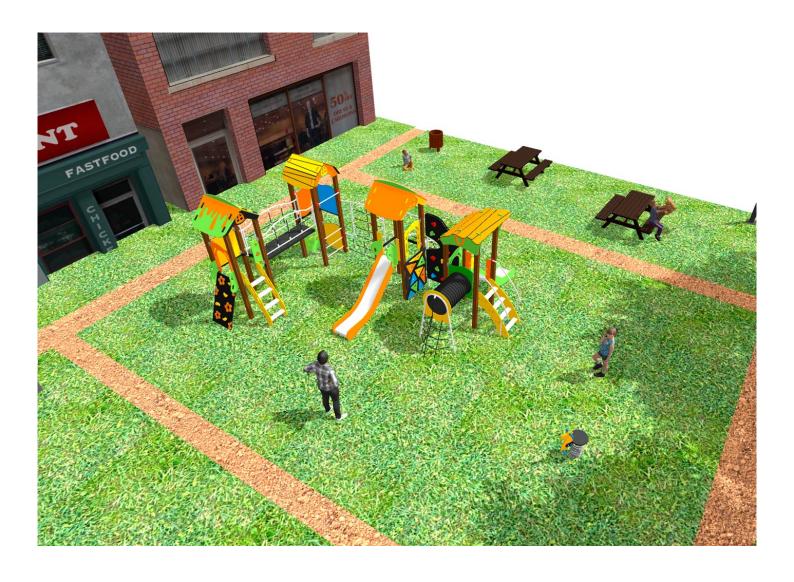

## **BENITO**-Playground Equipment

## **PROJECT**

PROJ-161-2021

Surface: 130 m<sup>2</sup>

Email: info@benito.com Telephone: +34 93 852 1000

| Product | Description                                                                                                                                                                                                                                          |
|---------|------------------------------------------------------------------------------------------------------------------------------------------------------------------------------------------------------------------------------------------------------|
| JPIN04  | Four Playground collection made with maintenance-free materials: mixed extrusion post made of aluminum and polymer, one-piece aluminum steps and the anti-slip polymer platforms. The user will find inclusive games in every part of the structure. |
|         | Data Sheet Acreditative Letter Certificate Conformity                                                                                                                                                                                                |
| JFS106  | Miki Fun and educative spring swing for children. Made of resistant materials according to the EN1176 standard.                                                                                                                                      |
|         | Data Sheet Certificate Conformity                                                                                                                                                                                                                    |