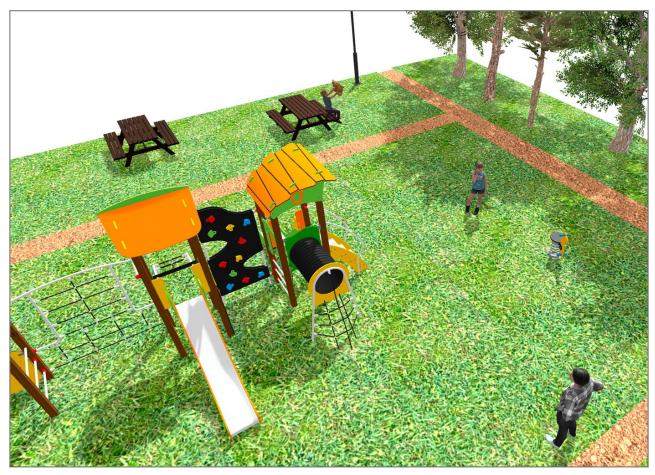

## **PROJECT**

PROJ-161-2021

Surface: 130 m<sup>2</sup>

Email: info@benito.com Telephone: +34 93 852 1000

| Product | Description                                                                                                                                                                                                                                          |
|---------|------------------------------------------------------------------------------------------------------------------------------------------------------------------------------------------------------------------------------------------------------|
| JPIN04  | Four Playground collection made with maintenance-free materials: mixed extrusion post made of aluminum and polymer, one-piece aluminum steps and the anti-slip polymer platforms. The user will find inclusive games in every part of the structure. |
|         | Data Sheet Acreditative Letter Certificate Conformity                                                                                                                                                                                                |
| JFS106  | Miki Fun and educative spring swing for children. Made of resistant materials according to the EN1176 standard.                                                                                                                                      |
|         | Data Sheet Certificate Conformity                                                                                                                                                                                                                    |