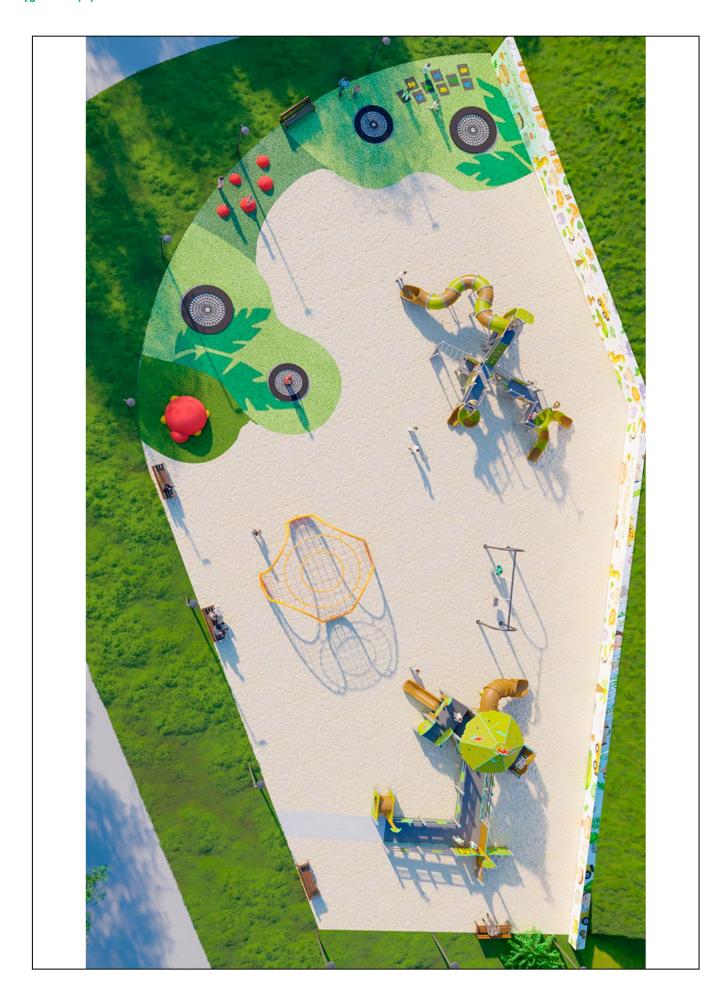

## **PROJECT**

PROJ-141-2021

Surface: 100 m<sup>2</sup>

Email: info@benito.com Telephone: +34 93 852 1000

| Product   | Description                                                                                                                                                                                                                                                                              |
|-----------|------------------------------------------------------------------------------------------------------------------------------------------------------------------------------------------------------------------------------------------------------------------------------------------|
| JALU10    | Elix The ALU collection maximises playability. Including lots of slides, bridges and dynamic elements, the ALU line encourages children to play, even those with disabilities. Its bright colours don't go unnoticed and the quality of materials guarantee high durability.  Data Sheet |
| JKSP20000 | Curvo Swings for children made of different materials such as wood and steel. Resistant to abrasion, corrosion and bad weather conditions.  Data Sheet Certificate Certificate Conformity                                                                                                |
| PRI5      | Red Cuat How high can you go? Climb every mountain with our Spider net range.  Data Sheet                                                                                                                                                                                                |