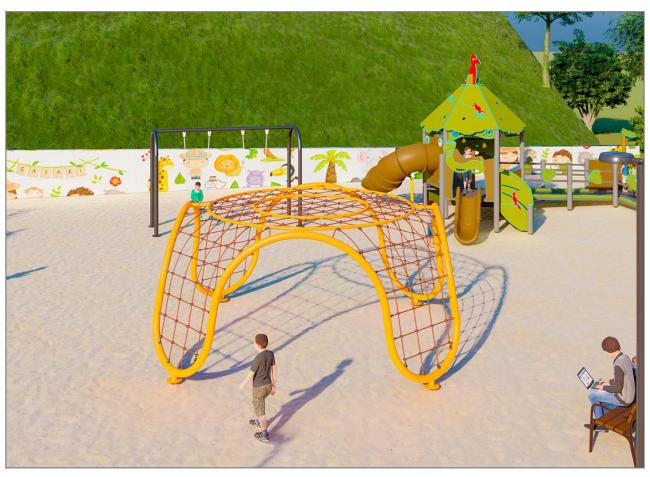

## **PROJECT**

PROJ-141-2021

Surface: 100 m<sup>2</sup>

Email: info@benito.com Telephone: +34 93 852 1000

| Product   | Description                                                                                                                                                                                                                                                                              |
|-----------|------------------------------------------------------------------------------------------------------------------------------------------------------------------------------------------------------------------------------------------------------------------------------------------|
| JALU10    | Elix The ALU collection maximises playability. Including lots of slides, bridges and dynamic elements, the ALU line encourages children to play, even those with disabilities. Its bright colours don't go unnoticed and the quality of materials guarantee high durability.  Data Sheet |
| JKSP20000 | Curvo Swings for children made of different materials such as wood and steel. Resistant to abrasion, corrosion and bad weather conditions.  Data Sheet Certificate Certificate Conformity                                                                                                |
| PRI5      | Red Cuat How high can you go? Climb every mountain with our Spider net range.  Data Sheet                                                                                                                                                                                                |