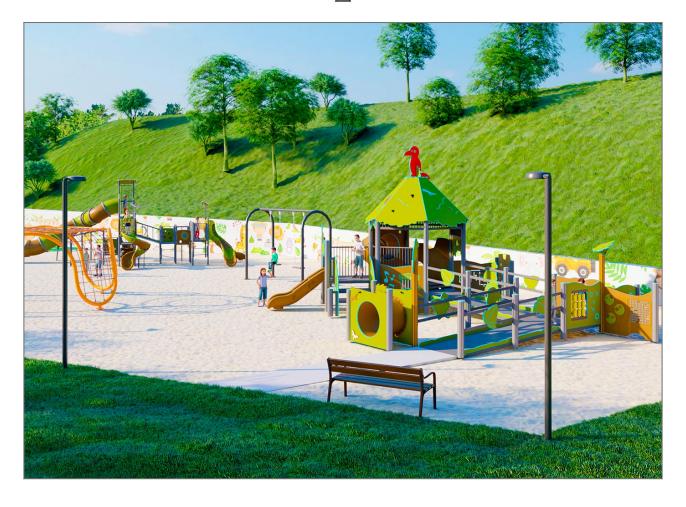

## **PROJECT**

PROJ-141-2021

Surface: 100 m<sup>2</sup>

Email: info@benito.com Telephone: +34 93 852 1000

| Product   | Description                                                                                                                                                                                                                                                                              |
|-----------|------------------------------------------------------------------------------------------------------------------------------------------------------------------------------------------------------------------------------------------------------------------------------------------|
| JALU10    | Elix The ALU collection maximises playability. Including lots of slides, bridges and dynamic elements, the ALU line encourages children to play, even those with disabilities. Its bright colours don't go unnoticed and the quality of materials guarantee high durability.  Data Sheet |
| JKSP20000 | Curvo Swings for children made of different materials such as wood and steel. Resistant to abrasion, corrosion and bad weather conditions.  Data Sheet Certificate Certificate Conformity                                                                                                |
| PRI5      | Red Cuat How high can you go? Climb every mountain with our Spider net range.  Data Sheet                                                                                                                                                                                                |