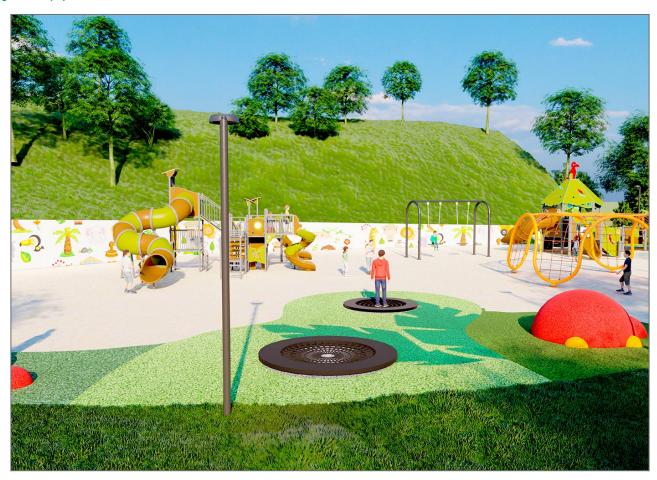

## **PROJECT**

PROJ-141-2021

Surface: 100 m<sup>2</sup>

Email: info@benito.com Telephone: +34 93 852 1000

| Product   | Description                                                                                                                                                                                                                                                                              |
|-----------|------------------------------------------------------------------------------------------------------------------------------------------------------------------------------------------------------------------------------------------------------------------------------------------|
| JALU10    | Elix The ALU collection maximises playability. Including lots of slides, bridges and dynamic elements, the ALU line encourages children to play, even those with disabilities. Its bright colours don't go unnoticed and the quality of materials guarantee high durability.  Data Sheet |
| JKSP20000 | Curvo Swings for children made of different materials such as wood and steel. Resistant to abrasion, corrosion and bad weather conditions.  Data Sheet Certificate Certificate Conformity                                                                                                |
| PRI5      | Red Cuat How high can you go? Climb every mountain with our Spider net range.  Data Sheet                                                                                                                                                                                                |