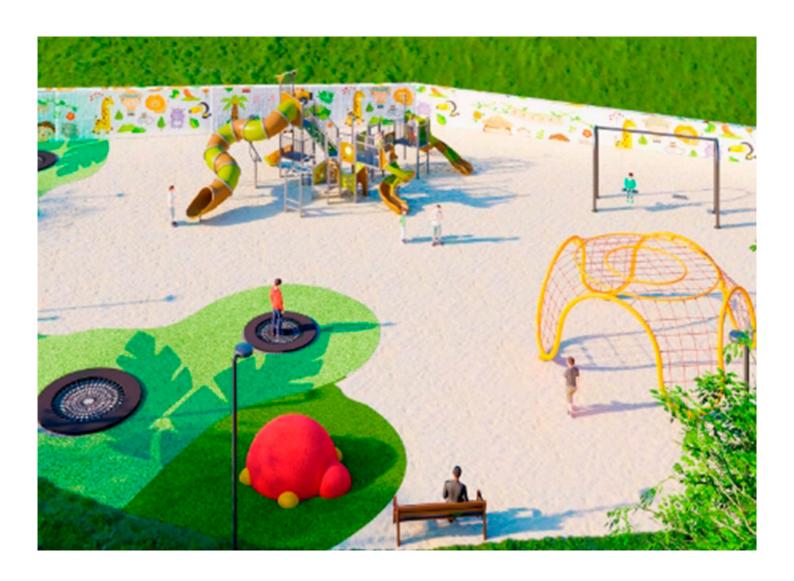

## **PROJECT**

PROJ-141-2021

Surface: 100 m<sup>2</sup>

Email: info@benito.com Telephone: +34 93 852 1000

| Product   | Description                                                                                                                                                                                                                                                                              |
|-----------|------------------------------------------------------------------------------------------------------------------------------------------------------------------------------------------------------------------------------------------------------------------------------------------|
| JALU10    | Elix The ALU collection maximises playability. Including lots of slides, bridges and dynamic elements, the ALU line encourages children to play, even those with disabilities. Its bright colours don't go unnoticed and the quality of materials guarantee high durability.  Data Sheet |
| JKSP20000 | Curvo Swings for children made of different materials such as wood and steel. Resistant to abrasion, corrosion and bad weather conditions.  Data Sheet Certificate Certificate Conformity                                                                                                |
| PRI5      | Red Cuat How high can you go? Climb every mountain with our Spider net range.  Data Sheet                                                                                                                                                                                                |