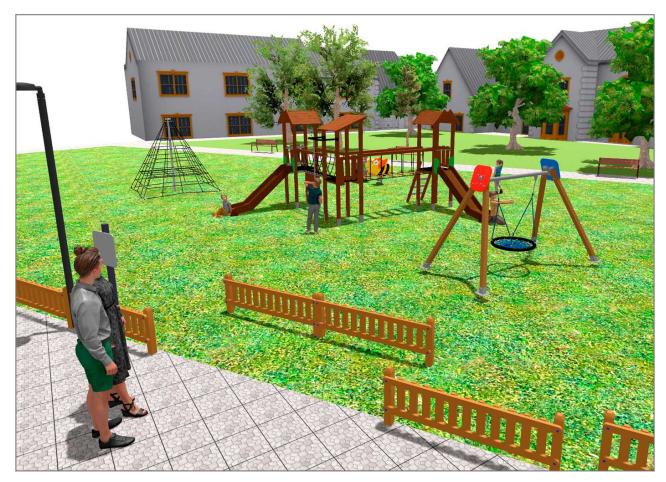

## **PROJECT**

PROJ-112-2021

Surface: 1000 m<sup>2</sup>

Email: info@benito.com Telephone: +34 93 852 1000

| Product   | Description                                                                                                                                                                                                     |
|-----------|-----------------------------------------------------------------------------------------------------------------------------------------------------------------------------------------------------------------|
| JFS08     | Maia Fun and educative spring swing for children. Made of resistant materials according to the EN1176 standard.                                                                                                 |
|           | Data Sheet Certificate Conformity                                                                                                                                                                               |
| JL1500010 | MADERA 1 Nest Swings for children made of different materials such as wood and steel. Resistant to abrasion, corrosion and bad weather conditions.                                                              |
|           | <u>Data Sheet</u> <u>Certificate</u> <u>Certificate Conformity</u>                                                                                                                                              |
| JPVRM3    | Metric 3 Structure, Metal: hot-dip galvanised steel poles are the centre of the fundamental structure of 3D nets.                                                                                               |
|           | Their main function is to stabilise the rocking of the product and support heavy loads from several axis.  Data Sheet                                                                                           |
| JLET03    | Leto 3 LETO collection made of sustainable materials: FSC wood, rice husk slides and ECOPlay panels. These structures are integrated into all types of environments, from the most rural to the most urban one. |
|           | Data Sheet Certificate                                                                                                                                                                                          |