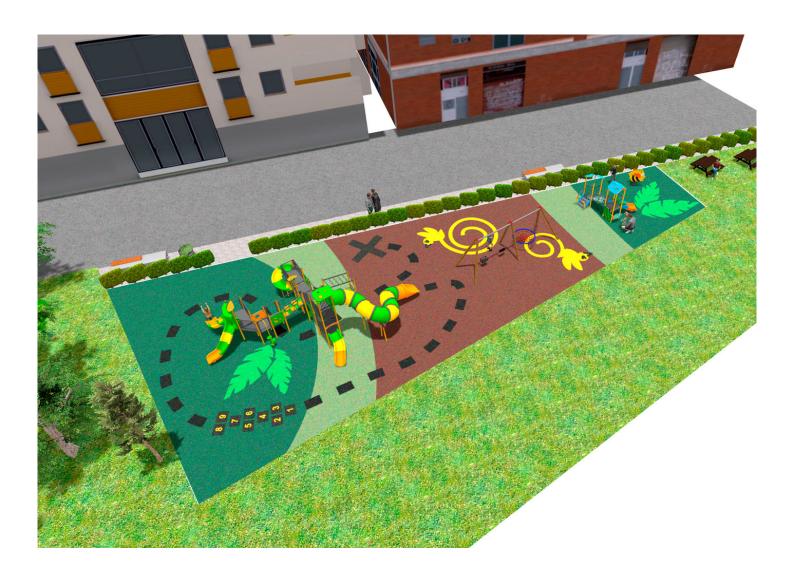

## **PROJECT**

PROJ-100-2021

Surface: 385 m<sup>2</sup>

Email: info@benito.com Telephone: +34 93 852 1000

| Product   | Description                                                                                                                                                                                                                                                                                                                                |
|-----------|--------------------------------------------------------------------------------------------------------------------------------------------------------------------------------------------------------------------------------------------------------------------------------------------------------------------------------------------|
| JALU04    | Alu 4 The ALU collection maximises playability. Including lots of slides, bridges and dynamic elements, the ALU line encourages children to play, even those with disabilities. Its bright colours don't go unnoticed and the quality of materials guarantee high durability.parts.  Data Sheet Acreditative Letter Certificate Conformity |
| JALU10    | Elix The ALU collection maximises playability. Including lots of slides, bridges and dynamic elements, the ALU line encourages children to play, even those with disabilities. Its bright colours don't go unnoticed and the quality of materials guarantee high durability.  Data Sheet                                                   |
| JL2311010 | Combo 6 Swings for children made of different materials such as wood and steel. Resistant to abrasion, corrosion and bad weather conditions.                                                                                                                                                                                               |
|           | Data Sheet Certificate Conformity                                                                                                                                                                                                                                                                                                          |
| JFS08     | Maia Fun and educative spring swing for children. Made of resistant materials according to the EN1176 standard.                                                                                                                                                                                                                            |
|           | Data Sheet Certificate Conformity                                                                                                                                                                                                                                                                                                          |