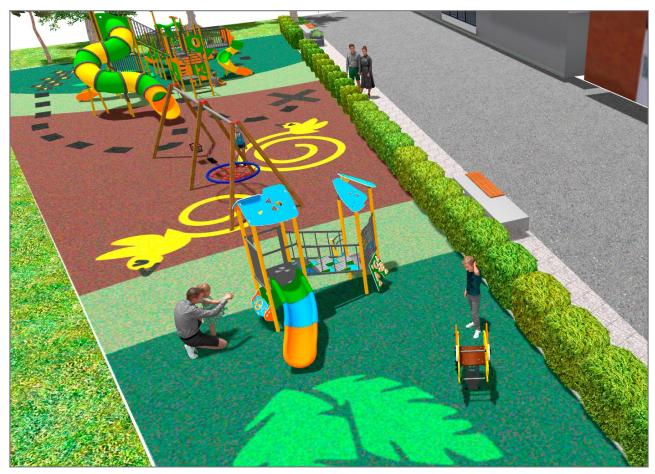

## **PROJECT**

PROJ-100-2021

Surface: 385 m<sup>2</sup>

Email: info@benito.com Telephone: +34 93 852 1000

| Product   | Description                                                                                                                                                                                                                                                                                                                                |
|-----------|--------------------------------------------------------------------------------------------------------------------------------------------------------------------------------------------------------------------------------------------------------------------------------------------------------------------------------------------|
| JALU04    | Alu 4 The ALU collection maximises playability. Including lots of slides, bridges and dynamic elements, the ALU line encourages children to play, even those with disabilities. Its bright colours don't go unnoticed and the quality of materials guarantee high durability.parts.  Data Sheet Acreditative Letter Certificate Conformity |
| JALU10    | Elix The ALU collection maximises playability. Including lots of slides, bridges and dynamic elements, the ALU line encourages children to play, even those with disabilities. Its bright colours don't go unnoticed and the quality of materials guarantee high durability.  Data Sheet                                                   |
| JL2311010 | Combo 6 Swings for children made of different materials such as wood and steel. Resistant to abrasion, corrosion and bad weather conditions.                                                                                                                                                                                               |
|           | Data Sheet Certificate Conformity                                                                                                                                                                                                                                                                                                          |
| JFS08     | Maia Fun and educative spring swing for children. Made of resistant materials according to the EN1176 standard.                                                                                                                                                                                                                            |
|           | Data Sheet Certificate Conformity                                                                                                                                                                                                                                                                                                          |