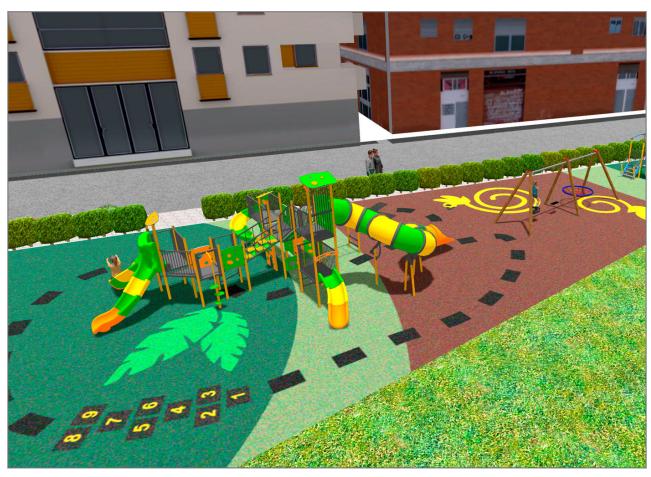

## **PROJECT**

PROJ-100-2021

Surface: 385 m<sup>2</sup>

Email: info@benito.com Telephone: +34 93 852 1000

| Product   | Description                                                                                                                                                                                                                                                                                                                                |
|-----------|--------------------------------------------------------------------------------------------------------------------------------------------------------------------------------------------------------------------------------------------------------------------------------------------------------------------------------------------|
| JALU04    | Alu 4 The ALU collection maximises playability. Including lots of slides, bridges and dynamic elements, the ALU line encourages children to play, even those with disabilities. Its bright colours don't go unnoticed and the quality of materials guarantee high durability.parts.  Data Sheet Acreditative Letter Certificate Conformity |
| JALU10    | Elix The ALU collection maximises playability. Including lots of slides, bridges and dynamic elements, the ALU line encourages children to play, even those with disabilities. Its bright colours don't go unnoticed and the quality of materials guarantee high durability.  Data Sheet                                                   |
| JL2311010 | Combo 6 Swings for children made of different materials such as wood and steel. Resistant to abrasion, corrosion and bad weather conditions.                                                                                                                                                                                               |
|           | Data Sheet Certificate Conformity                                                                                                                                                                                                                                                                                                          |
| JFS08     | Maia Fun and educative spring swing for children. Made of resistant materials according to the EN1176 standard.                                                                                                                                                                                                                            |
|           | Data Sheet Certificate Conformity                                                                                                                                                                                                                                                                                                          |