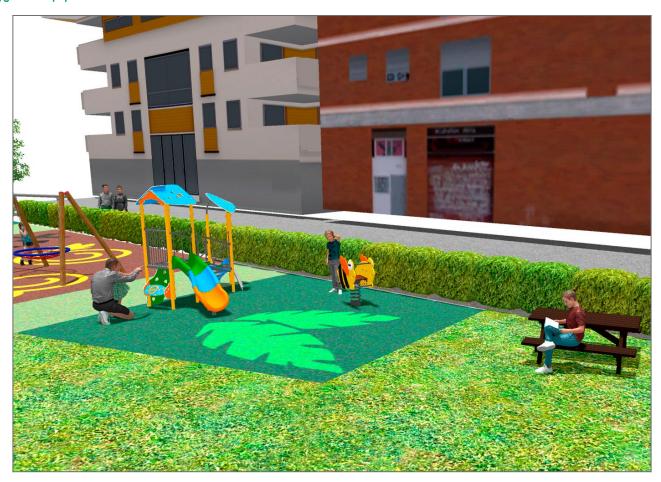

## **PROJECT**

PROJ-100-2021

Surface: 385 m<sup>2</sup>

Email: info@benito.com Telephone: +34 93 852 1000

| Product   | Description                                                                                                                                                                                                                                                                                                                                |
|-----------|--------------------------------------------------------------------------------------------------------------------------------------------------------------------------------------------------------------------------------------------------------------------------------------------------------------------------------------------|
| JALU04    | Alu 4 The ALU collection maximises playability. Including lots of slides, bridges and dynamic elements, the ALU line encourages children to play, even those with disabilities. Its bright colours don't go unnoticed and the quality of materials guarantee high durability.parts.  Data Sheet Acreditative Letter Certificate Conformity |
| JALU10    | Elix The ALU collection maximises playability. Including lots of slides, bridges and dynamic elements, the ALU line encourages children to play, even those with disabilities. Its bright colours don't go unnoticed and the quality of materials guarantee high durability.  Data Sheet                                                   |
| JL2311010 | Combo 6 Swings for children made of different materials such as wood and steel. Resistant to abrasion, corrosion and bad weather conditions.                                                                                                                                                                                               |
|           | Data Sheet Certificate Conformity                                                                                                                                                                                                                                                                                                          |
| JFS08     | Maia Fun and educative spring swing for children. Made of resistant materials according to the EN1176 standard.                                                                                                                                                                                                                            |
|           | Data Sheet Certificate Conformity                                                                                                                                                                                                                                                                                                          |