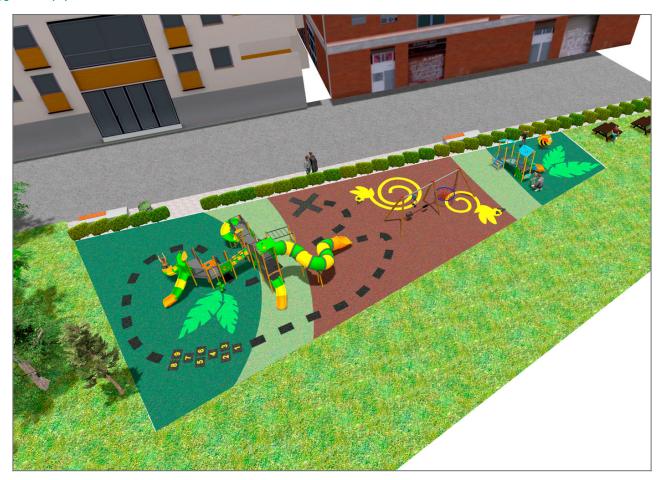

## **PROJECT**

PROJ-100-2021

Surface: 385 m<sup>2</sup>

Email: info@benito.com Telephone: +34 93 852 1000

| Product   | Description                                                                                                                                                                                                                                                                                                                                |
|-----------|--------------------------------------------------------------------------------------------------------------------------------------------------------------------------------------------------------------------------------------------------------------------------------------------------------------------------------------------|
| JALU04    | Alu 4 The ALU collection maximises playability. Including lots of slides, bridges and dynamic elements, the ALU line encourages children to play, even those with disabilities. Its bright colours don't go unnoticed and the quality of materials guarantee high durability.parts.  Data Sheet Acreditative Letter Certificate Conformity |
| JALU10    | Elix The ALU collection maximises playability. Including lots of slides, bridges and dynamic elements, the ALU line encourages children to play, even those with disabilities. Its bright colours don't go unnoticed and the quality of materials guarantee high durability.  Data Sheet                                                   |
| JL2311010 | Combo 6 Swings for children made of different materials such as wood and steel. Resistant to abrasion, corrosion and bad weather conditions.                                                                                                                                                                                               |
|           | Data Sheet Certificate Conformity                                                                                                                                                                                                                                                                                                          |
| JFS08     | Maia Fun and educative spring swing for children. Made of resistant materials according to the EN1176 standard.                                                                                                                                                                                                                            |
|           | Data Sheet Certificate Conformity                                                                                                                                                                                                                                                                                                          |