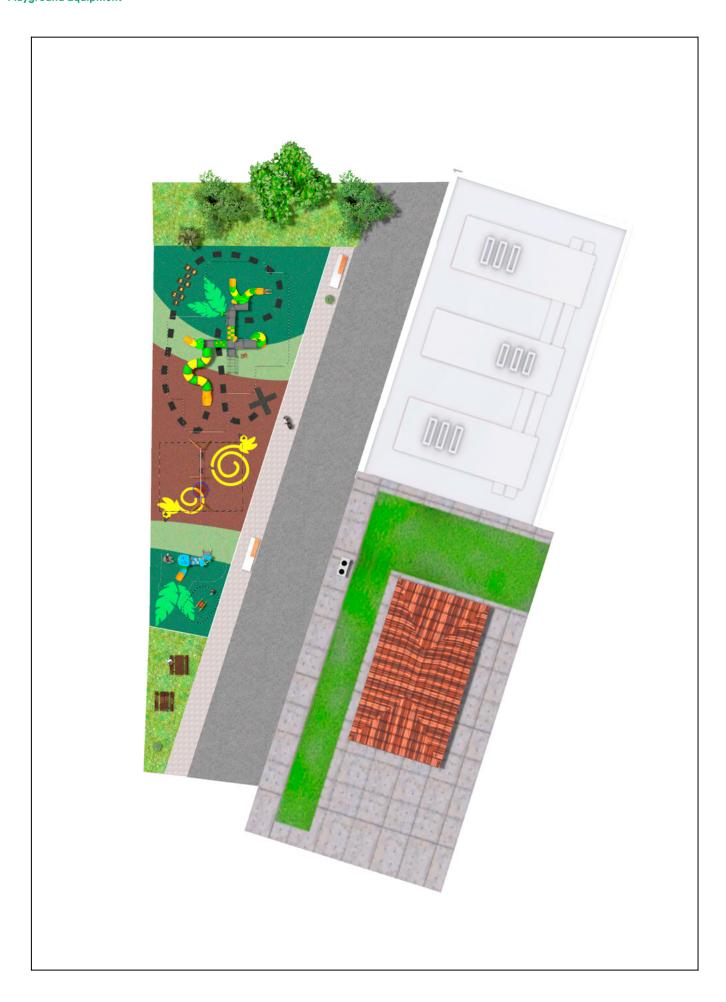

## **PROJECT**

PROJ-100-2021

Surface: 385 m<sup>2</sup>

Email: info@benito.com Telephone: +34 93 852 1000

| Product   | Description                                                                                                                                                                                                                                                                                                                                |
|-----------|--------------------------------------------------------------------------------------------------------------------------------------------------------------------------------------------------------------------------------------------------------------------------------------------------------------------------------------------|
| JALU04    | Alu 4 The ALU collection maximises playability. Including lots of slides, bridges and dynamic elements, the ALU line encourages children to play, even those with disabilities. Its bright colours don't go unnoticed and the quality of materials guarantee high durability.parts.  Data Sheet Acreditative Letter Certificate Conformity |
| JALU10    | Elix The ALU collection maximises playability. Including lots of slides, bridges and dynamic elements, the ALU line encourages children to play, even those with disabilities. Its bright colours don't go unnoticed and the quality of materials guarantee high durability.  Data Sheet                                                   |
| JL2311010 | Combo 6 Swings for children made of different materials such as wood and steel. Resistant to abrasion, corrosion and bad weather conditions.                                                                                                                                                                                               |
|           | Data Sheet Certificate Conformity                                                                                                                                                                                                                                                                                                          |
| JFS08     | Maia Fun and educative spring swing for children. Made of resistant materials according to the EN1176 standard.                                                                                                                                                                                                                            |
|           | Data Sheet Certificate Conformity                                                                                                                                                                                                                                                                                                          |