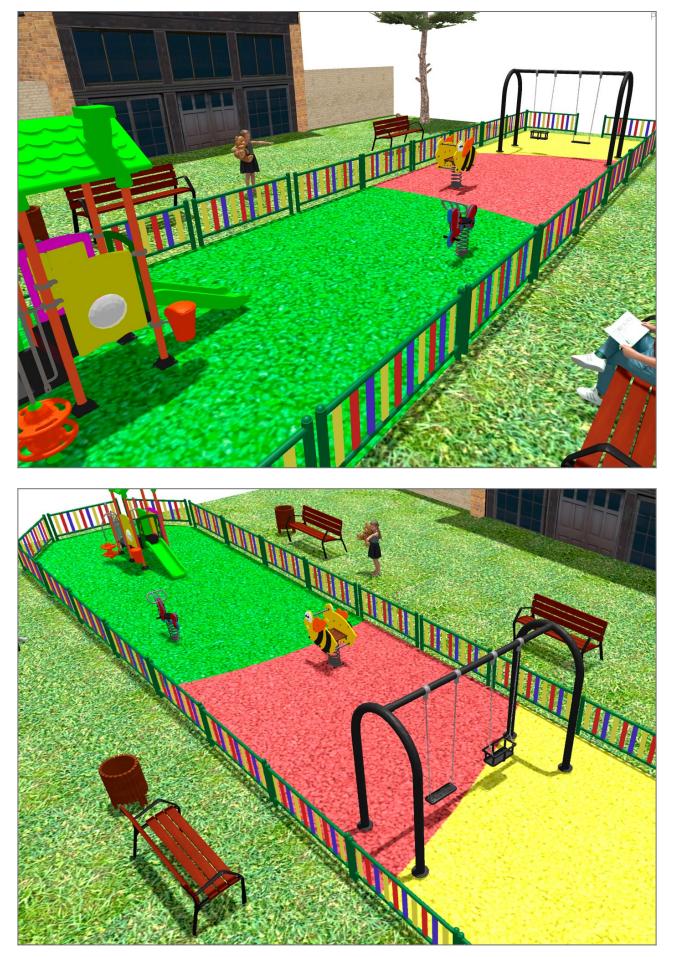

Surface: 95 m<sup>2</sup>

Email: info@benito.com Telephone: +34 93 852 1000

| Product   | Description                                                                                                                                                                                           |
|-----------|-------------------------------------------------------------------------------------------------------------------------------------------------------------------------------------------------------|
| JKSP11000 | Curvo Mixto<br>Swings for children made of different materials such as wood and steel. Resistant to abrasion, corrosion<br>and bad weather conditions.                                                |
|           | Data Sheet Certificate Conformity                                                                                                                                                                     |
| JFS08     | Maia<br>Fun and educative spring swing for children. Made of resistant materials according to the EN1176<br>standard.                                                                                 |
|           | Data Sheet Certificate Conformity                                                                                                                                                                     |
| JFS104    | Vespa<br>Fun and educative spring swing for children. Made of resistant materials according to the EN1176<br>standard.                                                                                |
|           | Data Sheet Certificate Conformity                                                                                                                                                                     |
| JCF18     | Modus S<br>The Modus collection includes large structures at a very competitive price. Made of powder painted<br>metal posts and UV-resistant rotomoulding parts, which hardly deteriorate over time. |
|           | Data Sheet Certificate                                                                                                                                                                                |