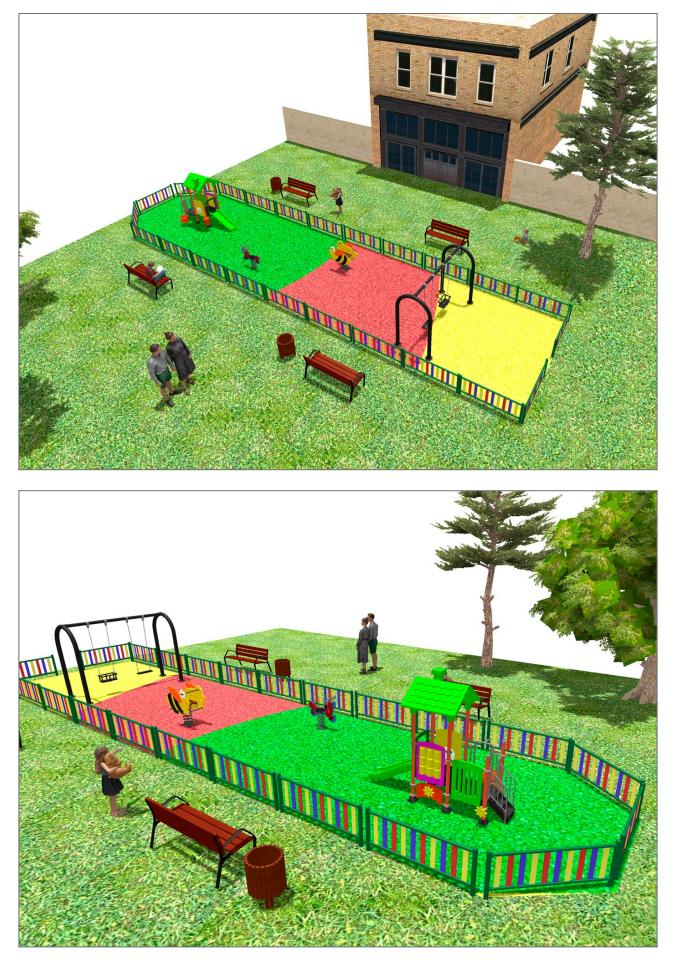

Surface: 95 m<sup>2</sup>

Email: info@benito.com Telephone: +34 93 852 1000

| Product   | Description                                                                                                                                                                                           |
|-----------|-------------------------------------------------------------------------------------------------------------------------------------------------------------------------------------------------------|
| JKSP11000 | Curvo Mixto<br>Swings for children made of different materials such as wood and steel. Resistant to abrasion, corrosion<br>and bad weather conditions.                                                |
|           | Data Sheet Certificate Conformity                                                                                                                                                                     |
| JFS08     | Maia<br>Fun and educative spring swing for children. Made of resistant materials according to the EN1176<br>standard.                                                                                 |
|           | Data Sheet Certificate Conformity                                                                                                                                                                     |
| JFS104    | Vespa<br>Fun and educative spring swing for children. Made of resistant materials according to the EN1176<br>standard.                                                                                |
|           | Data Sheet Certificate Conformity                                                                                                                                                                     |
| JCF18     | Modus S<br>The Modus collection includes large structures at a very competitive price. Made of powder painted<br>metal posts and UV-resistant rotomoulding parts, which hardly deteriorate over time. |
|           | Data Sheet Certificate                                                                                                                                                                                |