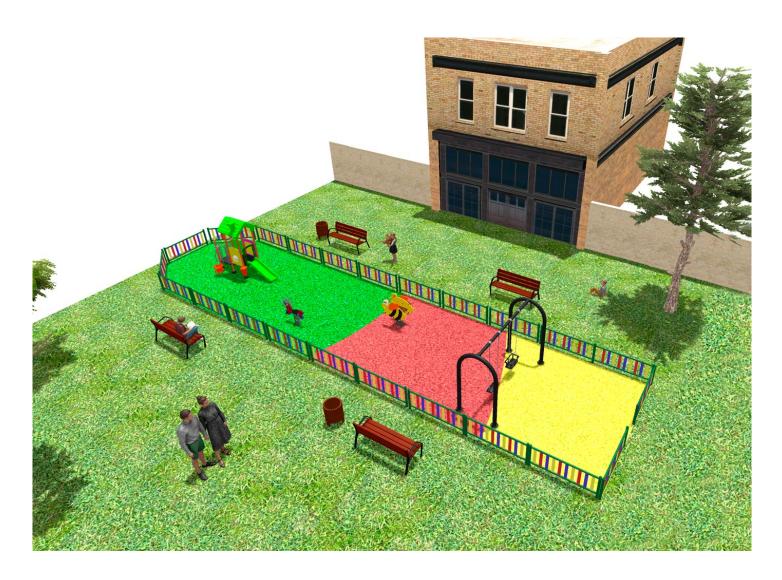

Surface: 95 m<sup>2</sup>

Email: info@benito.com Telephone: +34 93 852 1000

| Product   | Description                                                                                                                                                                                           |
|-----------|-------------------------------------------------------------------------------------------------------------------------------------------------------------------------------------------------------|
| JKSP11000 | Curvo Mixto<br>Swings for children made of different materials such as wood and steel. Resistant to abrasion, corrosion<br>and bad weather conditions.                                                |
|           | Data Sheet Certificate Conformity                                                                                                                                                                     |
| JFS08     | Maia<br>Fun and educative spring swing for children. Made of resistant materials according to the EN1176<br>standard.                                                                                 |
|           | Data Sheet Certificate Conformity                                                                                                                                                                     |
| JFS104    | Vespa<br>Fun and educative spring swing for children. Made of resistant materials according to the EN1176<br>standard.                                                                                |
|           | Data Sheet Certificate Conformity                                                                                                                                                                     |
| JCF18     | Modus S<br>The Modus collection includes large structures at a very competitive price. Made of powder painted<br>metal posts and UV-resistant rotomoulding parts, which hardly deteriorate over time. |
|           | Data Sheet Certificate                                                                                                                                                                                |