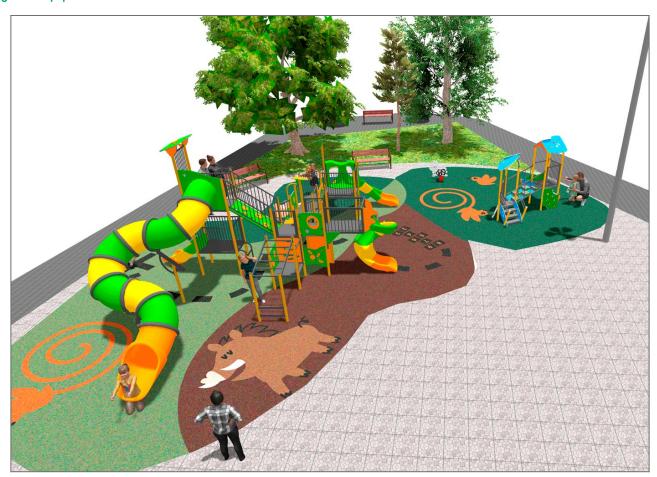

## **PROJECT**

PROJ-083-2021

Surface: 190 m<sup>2</sup>

Email: info@benito.com

Telephone: +34 93 852 1000

## **BENITO**-Playground Equipment

| Product | Description                                                                                                                                                                                                                                                                                                                                |
|---------|--------------------------------------------------------------------------------------------------------------------------------------------------------------------------------------------------------------------------------------------------------------------------------------------------------------------------------------------|
| JALU04  | Alu 4 The ALU collection maximises playability. Including lots of slides, bridges and dynamic elements, the ALU line encourages children to play, even those with disabilities. Its bright colours don't go unnoticed and the quality of materials guarantee high durability.parts.  Data Sheet Acreditative Letter Certificate Conformity |
| JALU10  | Elix The ALU collection maximises playability. Including lots of slides, bridges and dynamic elements, the ALU line encourages children to play, even those with disabilities. Its bright colours don't go unnoticed and the quality of materials guarantee high durability.  Data Sheet                                                   |
| JFS12   | Vaca Fun and educative spring swing for children. Made of resistant materials according to the EN1176 standard.  Data Sheet Certificate                                                                                                                                                                                                    |