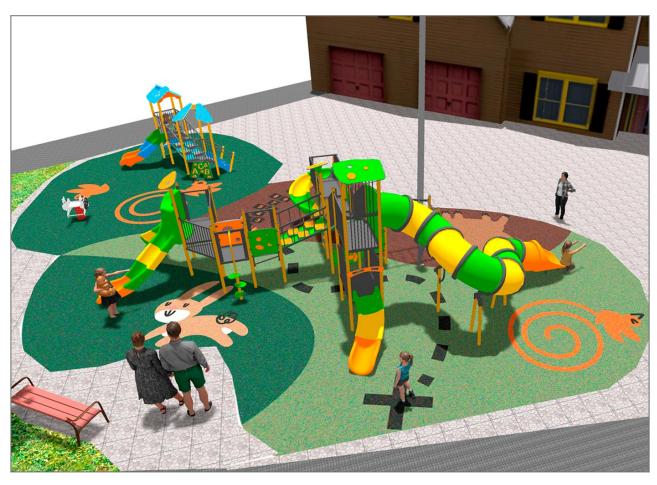

## **BENITO**-Playground Equipment

| Product | Description                                                                                                                                                                                                                                                                                                                                |
|---------|--------------------------------------------------------------------------------------------------------------------------------------------------------------------------------------------------------------------------------------------------------------------------------------------------------------------------------------------|
| JALU04  | Alu 4 The ALU collection maximises playability. Including lots of slides, bridges and dynamic elements, the ALU line encourages children to play, even those with disabilities. Its bright colours don't go unnoticed and the quality of materials guarantee high durability.parts.  Data Sheet Acreditative Letter Certificate Conformity |
| JALU10  | Elix The ALU collection maximises playability. Including lots of slides, bridges and dynamic elements, the ALU line encourages children to play, even those with disabilities. Its bright colours don't go unnoticed and the quality of materials guarantee high durability.  Data Sheet                                                   |
| JFS12   | Vaca Fun and educative spring swing for children. Made of resistant materials according to the EN1176 standard.  Data Sheet Certificate                                                                                                                                                                                                    |