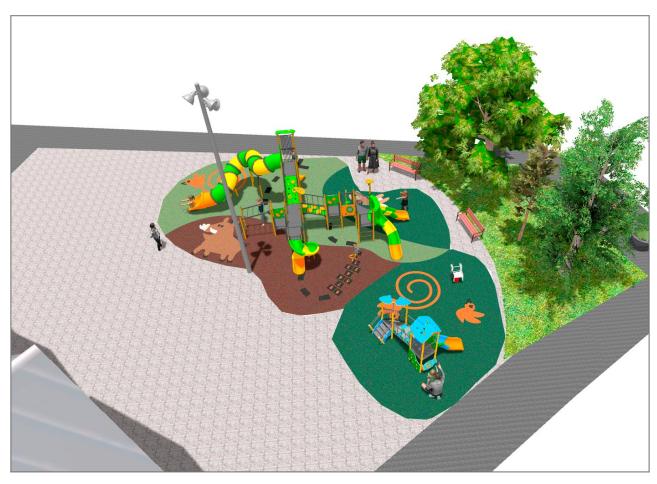

## **PROJECT**

PROJ-083-2021

Surface: 190 m<sup>2</sup>

Email: info@benito.com

Telephone: +34 93 852 1000

## **BENITO**-Playground Equipment

| Product | Description                                                                                                                                                                                                                                                                                                                                |
|---------|--------------------------------------------------------------------------------------------------------------------------------------------------------------------------------------------------------------------------------------------------------------------------------------------------------------------------------------------|
| JALU04  | Alu 4 The ALU collection maximises playability. Including lots of slides, bridges and dynamic elements, the ALU line encourages children to play, even those with disabilities. Its bright colours don't go unnoticed and the quality of materials guarantee high durability.parts.  Data Sheet Acreditative Letter Certificate Conformity |
| JALU10  | Elix The ALU collection maximises playability. Including lots of slides, bridges and dynamic elements, the ALU line encourages children to play, even those with disabilities. Its bright colours don't go unnoticed and the quality of materials guarantee high durability.  Data Sheet                                                   |
| JFS12   | Vaca Fun and educative spring swing for children. Made of resistant materials according to the EN1176 standard.  Data Sheet Certificate                                                                                                                                                                                                    |