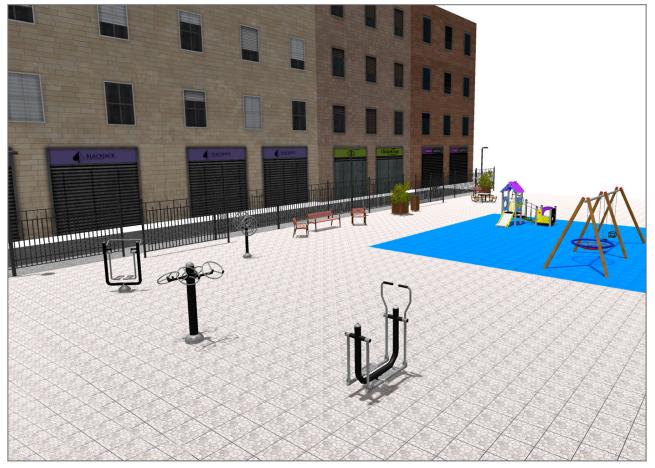

Surface: 965 m<sup>2</sup>

Email: info@benito.com Telephone: +34 93 852 1000

BENITO -Playground Equipment

| roduct    | Description                                                                                                                                                                                                                                                                                                                                                                                                                                                                                                                                                    |
|-----------|----------------------------------------------------------------------------------------------------------------------------------------------------------------------------------------------------------------------------------------------------------------------------------------------------------------------------------------------------------------------------------------------------------------------------------------------------------------------------------------------------------------------------------------------------------------|
| JSA005N   | <ul> <li>Wheels</li> <li>The healthy elements manufactured by BENITO enable people to exercise in both public and private spaces, increasing their well-being and quality of life while boosting health and social relations.</li> <li>Health functions: improving cardiovascular and respiratory functions, strengthening muscles and enhancing agility, flexibility and coordination of movements.</li> <li>Social functions: creating leisure activities, promoting social integration and a more intensive recreational use of public spaces.</li> </ul>   |
|           | Data Sheet Certificate                                                                                                                                                                                                                                                                                                                                                                                                                                                                                                                                         |
| JSA007N   | <ul> <li>Hockey</li> <li>The healthy elements manufactured by BENITO enable people to exercise in both public and private spaces, increasing their well-being and quality of life while boosting health and social relations.</li> <li>Health functions: improving cardiovascular and respiratory functions, strengthening muscles and enhancing agility, flexibility and coordination of movements.</li> <li>Social functions: creating leisure activities, promoting social integration and a more intensive recreational use of public spaces.</li> </ul>   |
| 8         | Data Sheet Certificate                                                                                                                                                                                                                                                                                                                                                                                                                                                                                                                                         |
| JSA009N   | Rudder         The healthy elements manufactured by BENITO enable people to exercise in both public and private spaces, increasing their well-being and quality of life while boosting health and social relations.         - Health functions: improving cardiovascular and respiratory functions, strengthening muscles and enhancing agility, flexibility and coordination of movements.         - Social functions: creating leisure activities, promoting social integration and a more intensive recreational use of public spaces.                      |
| 6         | Data Sheet Certificate                                                                                                                                                                                                                                                                                                                                                                                                                                                                                                                                         |
| JSA014N   | Eliptic<br>The healthy elements manufactured by BENITO enable people to exercise in both public and private<br>spaces, increasing their well-being and quality of life while boosting health and social relations.<br>- Health functions: improving cardiovascular and respiratory functions, strengthening muscles and<br>enhancing agility, flexibility and coordination of movements.<br>- Social functions: creating leisure activities, promoting social integration and a more intensive<br>recreational use of public spaces.<br>Data Sheet Certificate |
|           |                                                                                                                                                                                                                                                                                                                                                                                                                                                                                                                                                                |
| JL2311010 | <b>Combo 6</b><br>Swings for children made of different materials such as wood and steel. Resistant to abrasion, corrosion and bad weather conditions.                                                                                                                                                                                                                                                                                                                                                                                                         |
|           | Data Sheet Certificate Conformity                                                                                                                                                                                                                                                                                                                                                                                                                                                                                                                              |
| JFS08     | Maia<br>Fun and educative spring swing for children. Made of resistant materials according to the EN1176                                                                                                                                                                                                                                                                                                                                                                                                                                                       |
|           | standard. <u>Data Sheet</u> <u>Certificate</u> <u>Certificate Conformity</u>                                                                                                                                                                                                                                                                                                                                                                                                                                                                                   |
|           |                                                                                                                                                                                                                                                                                                                                                                                                                                                                                                                                                                |