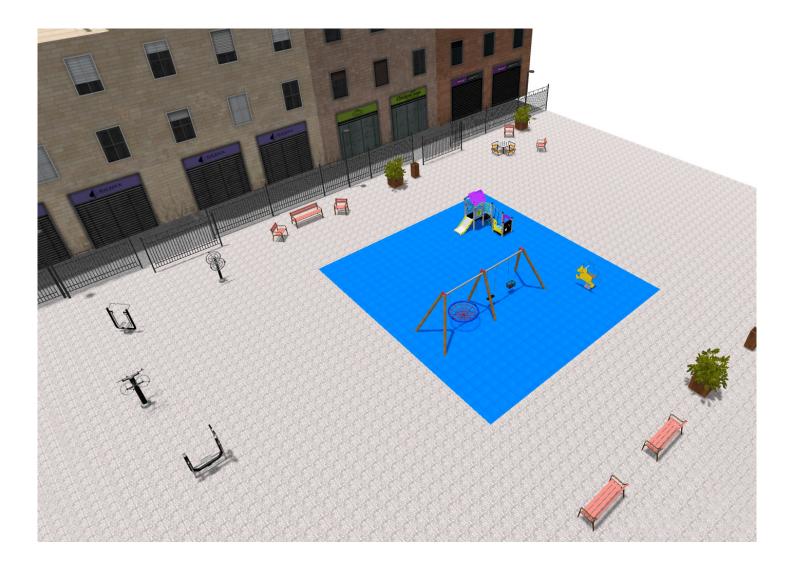

Surface: 965 m<sup>2</sup>

Email: info@benito.com Telephone: +34 93 852 1000

BENITO -Playground Equipment

| roduct    | Description                                                                                                                                                                                                                                                                                                                                                                                                                                                                                                                                                    |
|-----------|----------------------------------------------------------------------------------------------------------------------------------------------------------------------------------------------------------------------------------------------------------------------------------------------------------------------------------------------------------------------------------------------------------------------------------------------------------------------------------------------------------------------------------------------------------------|
| JSA005N   | <ul> <li>Wheels</li> <li>The healthy elements manufactured by BENITO enable people to exercise in both public and private spaces, increasing their well-being and quality of life while boosting health and social relations.</li> <li>Health functions: improving cardiovascular and respiratory functions, strengthening muscles and enhancing agility, flexibility and coordination of movements.</li> <li>Social functions: creating leisure activities, promoting social integration and a more intensive recreational use of public spaces.</li> </ul>   |
|           | Data Sheet Certificate                                                                                                                                                                                                                                                                                                                                                                                                                                                                                                                                         |
| JSA007N   | <ul> <li>Hockey</li> <li>The healthy elements manufactured by BENITO enable people to exercise in both public and private spaces, increasing their well-being and quality of life while boosting health and social relations.</li> <li>Health functions: improving cardiovascular and respiratory functions, strengthening muscles and enhancing agility, flexibility and coordination of movements.</li> <li>Social functions: creating leisure activities, promoting social integration and a more intensive recreational use of public spaces.</li> </ul>   |
| 8         | Data Sheet Certificate                                                                                                                                                                                                                                                                                                                                                                                                                                                                                                                                         |
| JSA009N   | Rudder         The healthy elements manufactured by BENITO enable people to exercise in both public and private spaces, increasing their well-being and quality of life while boosting health and social relations.         - Health functions: improving cardiovascular and respiratory functions, strengthening muscles and enhancing agility, flexibility and coordination of movements.         - Social functions: creating leisure activities, promoting social integration and a more intensive recreational use of public spaces.                      |
| 6         | Data Sheet Certificate                                                                                                                                                                                                                                                                                                                                                                                                                                                                                                                                         |
| JSA014N   | Eliptic<br>The healthy elements manufactured by BENITO enable people to exercise in both public and private<br>spaces, increasing their well-being and quality of life while boosting health and social relations.<br>- Health functions: improving cardiovascular and respiratory functions, strengthening muscles and<br>enhancing agility, flexibility and coordination of movements.<br>- Social functions: creating leisure activities, promoting social integration and a more intensive<br>recreational use of public spaces.<br>Data Sheet Certificate |
|           |                                                                                                                                                                                                                                                                                                                                                                                                                                                                                                                                                                |
| JL2311010 | <b>Combo 6</b><br>Swings for children made of different materials such as wood and steel. Resistant to abrasion, corrosion and bad weather conditions.                                                                                                                                                                                                                                                                                                                                                                                                         |
|           | Data Sheet Certificate Conformity                                                                                                                                                                                                                                                                                                                                                                                                                                                                                                                              |
| JFS08     | Maia<br>Fun and educative spring swing for children. Made of resistant materials according to the EN1176                                                                                                                                                                                                                                                                                                                                                                                                                                                       |
|           | standard. <u>Data Sheet</u> <u>Certificate</u> <u>Certificate Conformity</u>                                                                                                                                                                                                                                                                                                                                                                                                                                                                                   |
|           |                                                                                                                                                                                                                                                                                                                                                                                                                                                                                                                                                                |