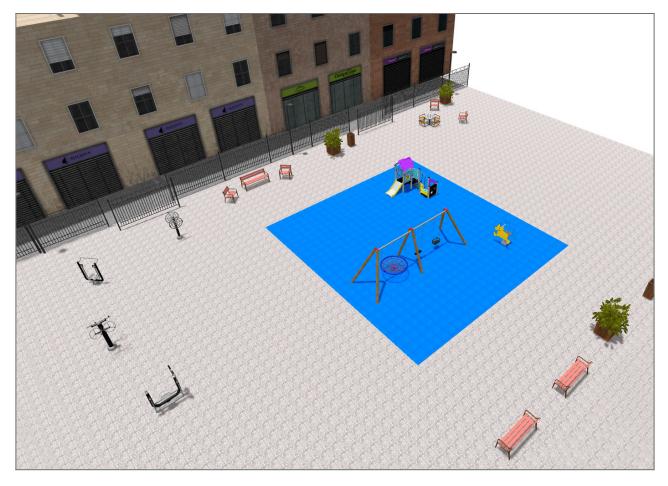

Surface: 965 m<sup>2</sup>

Email: info@benito.com Telephone: +34 93 852 1000

BENITO -Playground Equipment

| roduct    | Description                                                                                                                                                                                                                                                                                                                                                                                                                                                                                                                                                    |
|-----------|----------------------------------------------------------------------------------------------------------------------------------------------------------------------------------------------------------------------------------------------------------------------------------------------------------------------------------------------------------------------------------------------------------------------------------------------------------------------------------------------------------------------------------------------------------------|
| JSA005N   | <ul> <li>Wheels</li> <li>The healthy elements manufactured by BENITO enable people to exercise in both public and private spaces, increasing their well-being and quality of life while boosting health and social relations.</li> <li>Health functions: improving cardiovascular and respiratory functions, strengthening muscles and enhancing agility, flexibility and coordination of movements.</li> <li>Social functions: creating leisure activities, promoting social integration and a more intensive recreational use of public spaces.</li> </ul>   |
|           | Data Sheet Certificate                                                                                                                                                                                                                                                                                                                                                                                                                                                                                                                                         |
| JSA007N   | <ul> <li>Hockey</li> <li>The healthy elements manufactured by BENITO enable people to exercise in both public and private spaces, increasing their well-being and quality of life while boosting health and social relations.</li> <li>Health functions: improving cardiovascular and respiratory functions, strengthening muscles and enhancing agility, flexibility and coordination of movements.</li> <li>Social functions: creating leisure activities, promoting social integration and a more intensive recreational use of public spaces.</li> </ul>   |
| 8         | Data Sheet Certificate                                                                                                                                                                                                                                                                                                                                                                                                                                                                                                                                         |
| JSA009N   | Rudder         The healthy elements manufactured by BENITO enable people to exercise in both public and private spaces, increasing their well-being and quality of life while boosting health and social relations.         - Health functions: improving cardiovascular and respiratory functions, strengthening muscles and enhancing agility, flexibility and coordination of movements.         - Social functions: creating leisure activities, promoting social integration and a more intensive recreational use of public spaces.                      |
| 6         | Data Sheet Certificate                                                                                                                                                                                                                                                                                                                                                                                                                                                                                                                                         |
| JSA014N   | Eliptic<br>The healthy elements manufactured by BENITO enable people to exercise in both public and private<br>spaces, increasing their well-being and quality of life while boosting health and social relations.<br>- Health functions: improving cardiovascular and respiratory functions, strengthening muscles and<br>enhancing agility, flexibility and coordination of movements.<br>- Social functions: creating leisure activities, promoting social integration and a more intensive<br>recreational use of public spaces.<br>Data Sheet Certificate |
|           |                                                                                                                                                                                                                                                                                                                                                                                                                                                                                                                                                                |
| JL2311010 | <b>Combo 6</b><br>Swings for children made of different materials such as wood and steel. Resistant to abrasion, corrosion and bad weather conditions.                                                                                                                                                                                                                                                                                                                                                                                                         |
|           | Data Sheet Certificate Conformity                                                                                                                                                                                                                                                                                                                                                                                                                                                                                                                              |
| JFS08     | Maia<br>Fun and educative spring swing for children. Made of resistant materials according to the EN1176                                                                                                                                                                                                                                                                                                                                                                                                                                                       |
|           | standard. <u>Data Sheet</u> <u>Certificate</u> <u>Certificate Conformity</u>                                                                                                                                                                                                                                                                                                                                                                                                                                                                                   |
|           |                                                                                                                                                                                                                                                                                                                                                                                                                                                                                                                                                                |