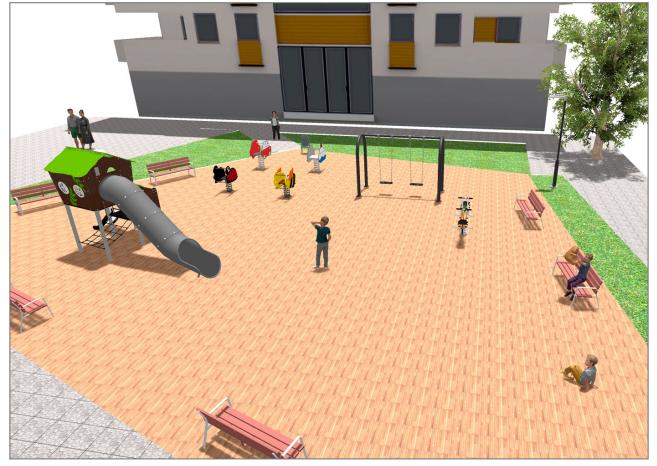

Surface: 345 m<sup>2</sup>

Email: info@benito.com Telephone: +34 93 852 1000

| roduct    | Description                                                                                                                                                                                                                                                                                      |
|-----------|--------------------------------------------------------------------------------------------------------------------------------------------------------------------------------------------------------------------------------------------------------------------------------------------------|
| JPVB03I   | <b>Bosco 3 INOX</b><br>The design of the <b>BOSCO</b> line integrates into both urban and natural spaces. The towers remind us of tree houses and are ideal to live adventures and feel like a true explorer. Made of weather-resistant materials that practically do not deteriorate over time. |
|           | Data Sheet Certificate                                                                                                                                                                                                                                                                           |
| JKSP20000 | Curvo<br>Swings for children made of different materials such as wood and steel. Resistant to abrasion, corrosion<br>and bad weather conditions.                                                                                                                                                 |
|           | Data Sheet Certificate Conformity                                                                                                                                                                                                                                                                |
| JFS08     | Maia<br>Fun and educative spring swing for children. Made of resistant materials according to the EN1176<br>standard.                                                                                                                                                                            |
|           | Data Sheet Certificate Conformity                                                                                                                                                                                                                                                                |
| (mon      |                                                                                                                                                                                                                                                                                                  |
| JFS07     | Bubu<br>Fun and educative spring swing for children. Made of resistant materials according to the EN1176<br>standard.                                                                                                                                                                            |
|           | Data Sheet Certificate Conformity                                                                                                                                                                                                                                                                |
| JJMM01    | Barco<br>Designed by Javier Mariscal. Half-artist half-designer, his childlike strokes and Latin aesthetic combine<br>perfectly with this kind of product.                                                                                                                                       |
|           | Data Sheet Certificate Conformity                                                                                                                                                                                                                                                                |
| JJMM02    | Coche<br>Designed by Javier Mariscal. Half-artist half-designer, his childlike strokes and Latin aesthetic combine<br>perfectly with this kind of product.                                                                                                                                       |
|           | Data Sheet Certificate Conformity                                                                                                                                                                                                                                                                |
| JFS10     | Rider   Fun and educative spring swing for children. Made of resistant materials according to the EN1176 standard.                                                                                                                                                                               |
|           | Data Sheet Certificate Conformity                                                                                                                                                                                                                                                                |