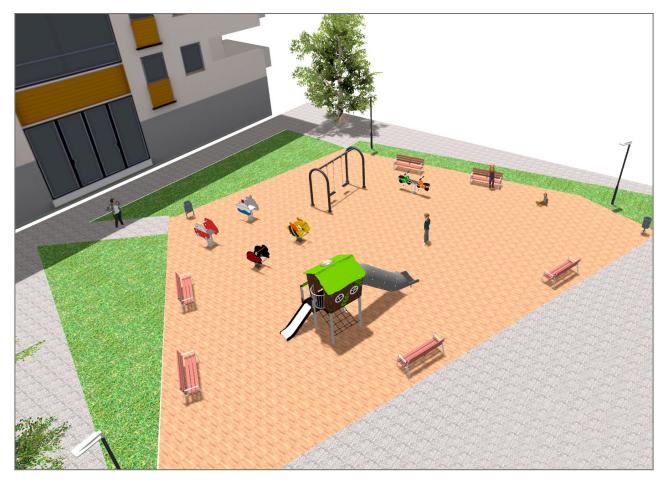

Surface: 345 m<sup>2</sup>

Email: info@benito.com Telephone: +34 93 852 1000

| roduct    | Description                                                                                                                                                                                                                                                                                      |
|-----------|--------------------------------------------------------------------------------------------------------------------------------------------------------------------------------------------------------------------------------------------------------------------------------------------------|
| JPVB03I   | <b>Bosco 3 INOX</b><br>The design of the <b>BOSCO</b> line integrates into both urban and natural spaces. The towers remind us of tree houses and are ideal to live adventures and feel like a true explorer. Made of weather-resistant materials that practically do not deteriorate over time. |
|           | Data Sheet Certificate                                                                                                                                                                                                                                                                           |
| JKSP20000 | Curvo<br>Swings for children made of different materials such as wood and steel. Resistant to abrasion, corrosion<br>and bad weather conditions.                                                                                                                                                 |
|           | Data Sheet Certificate Conformity                                                                                                                                                                                                                                                                |
| JFS08     | Maia<br>Fun and educative spring swing for children. Made of resistant materials according to the EN1176<br>standard.                                                                                                                                                                            |
|           | Data Sheet Certificate Conformity                                                                                                                                                                                                                                                                |
| (mon      |                                                                                                                                                                                                                                                                                                  |
| JFS07     | Bubu<br>Fun and educative spring swing for children. Made of resistant materials according to the EN1176<br>standard.                                                                                                                                                                            |
|           | Data Sheet Certificate Conformity                                                                                                                                                                                                                                                                |
| JJMM01    | Barco<br>Designed by Javier Mariscal. Half-artist half-designer, his childlike strokes and Latin aesthetic combine<br>perfectly with this kind of product.                                                                                                                                       |
|           | Data Sheet Certificate Conformity                                                                                                                                                                                                                                                                |
| JJMM02    | Coche<br>Designed by Javier Mariscal. Half-artist half-designer, his childlike strokes and Latin aesthetic combine<br>perfectly with this kind of product.                                                                                                                                       |
|           | Data Sheet Certificate Conformity                                                                                                                                                                                                                                                                |
| JFS10     | Rider   Fun and educative spring swing for children. Made of resistant materials according to the EN1176 standard.                                                                                                                                                                               |
|           | Data Sheet Certificate Conformity                                                                                                                                                                                                                                                                |