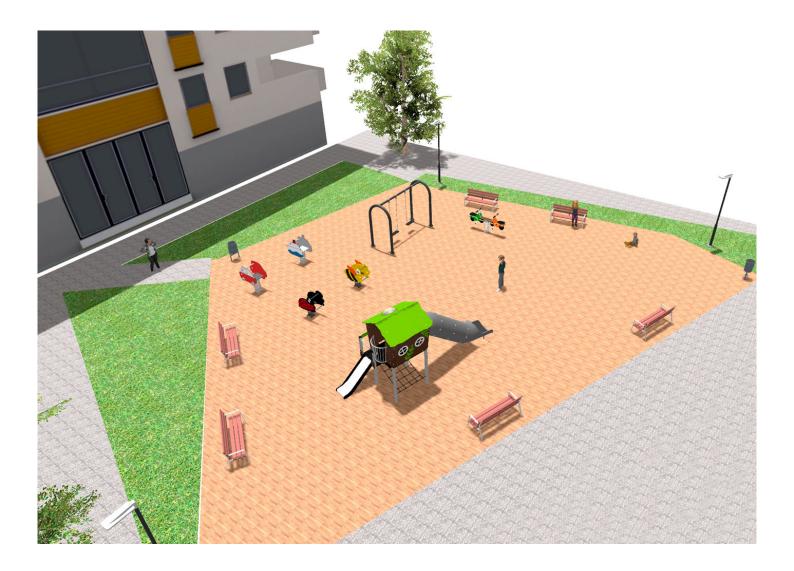

Surface: 345 m<sup>2</sup>

Email: info@benito.com Telephone: +34 93 852 1000

| roduct    | Description                                                                                                                                                                                                                                                                                      |
|-----------|--------------------------------------------------------------------------------------------------------------------------------------------------------------------------------------------------------------------------------------------------------------------------------------------------|
| JPVB03I   | <b>Bosco 3 INOX</b><br>The design of the <b>BOSCO</b> line integrates into both urban and natural spaces. The towers remind us of tree houses and are ideal to live adventures and feel like a true explorer. Made of weather-resistant materials that practically do not deteriorate over time. |
|           | Data Sheet Certificate                                                                                                                                                                                                                                                                           |
| JKSP20000 | Curvo<br>Swings for children made of different materials such as wood and steel. Resistant to abrasion, corrosion<br>and bad weather conditions.                                                                                                                                                 |
|           | Data Sheet Certificate Conformity                                                                                                                                                                                                                                                                |
| JFS08     | Maia<br>Fun and educative spring swing for children. Made of resistant materials according to the EN1176<br>standard.                                                                                                                                                                            |
|           | Data Sheet Certificate Conformity                                                                                                                                                                                                                                                                |
| (mon      |                                                                                                                                                                                                                                                                                                  |
| JFS07     | Bubu<br>Fun and educative spring swing for children. Made of resistant materials according to the EN1176<br>standard.                                                                                                                                                                            |
|           | Data Sheet Certificate Conformity                                                                                                                                                                                                                                                                |
| JJMM01    | Barco<br>Designed by Javier Mariscal. Half-artist half-designer, his childlike strokes and Latin aesthetic combine<br>perfectly with this kind of product.                                                                                                                                       |
|           | Data Sheet Certificate Conformity                                                                                                                                                                                                                                                                |
| JJMM02    | Coche<br>Designed by Javier Mariscal. Half-artist half-designer, his childlike strokes and Latin aesthetic combine<br>perfectly with this kind of product.                                                                                                                                       |
|           | Data Sheet Certificate Conformity                                                                                                                                                                                                                                                                |
| JFS10     | Rider   Fun and educative spring swing for children. Made of resistant materials according to the EN1176 standard.                                                                                                                                                                               |
|           | Data Sheet Certificate Conformity                                                                                                                                                                                                                                                                |