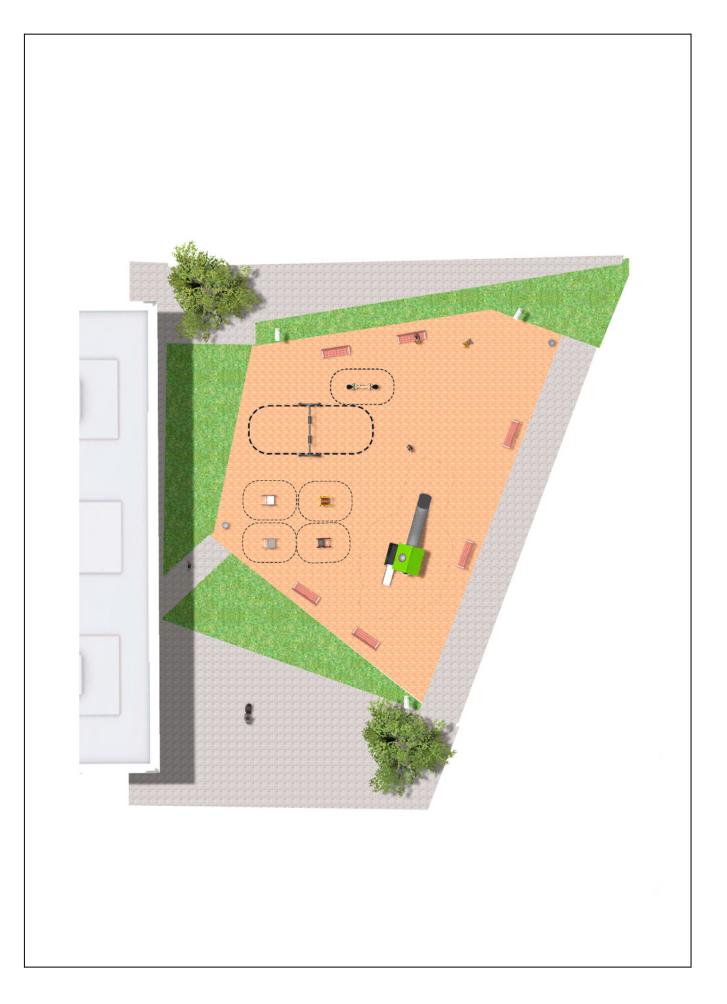

Surface: 345 m<sup>2</sup>

Email: info@benito.com Telephone: +34 93 852 1000

| roduct    | Description                                                                                                                                                                                                                                                                                      |
|-----------|--------------------------------------------------------------------------------------------------------------------------------------------------------------------------------------------------------------------------------------------------------------------------------------------------|
| JPVB03I   | <b>Bosco 3 INOX</b><br>The design of the <b>BOSCO</b> line integrates into both urban and natural spaces. The towers remind us of tree houses and are ideal to live adventures and feel like a true explorer. Made of weather-resistant materials that practically do not deteriorate over time. |
|           | Data Sheet Certificate                                                                                                                                                                                                                                                                           |
| JKSP20000 | Curvo<br>Swings for children made of different materials such as wood and steel. Resistant to abrasion, corrosion<br>and bad weather conditions.                                                                                                                                                 |
|           | Data Sheet Certificate Conformity                                                                                                                                                                                                                                                                |
| JFS08     | Maia<br>Fun and educative spring swing for children. Made of resistant materials according to the EN1176<br>standard.                                                                                                                                                                            |
|           | Data Sheet Certificate Conformity                                                                                                                                                                                                                                                                |
| (mon      |                                                                                                                                                                                                                                                                                                  |
| JFS07     | Bubu<br>Fun and educative spring swing for children. Made of resistant materials according to the EN1176<br>standard.                                                                                                                                                                            |
|           | Data Sheet Certificate Conformity                                                                                                                                                                                                                                                                |
| JJMM01    | Barco<br>Designed by Javier Mariscal. Half-artist half-designer, his childlike strokes and Latin aesthetic combine<br>perfectly with this kind of product.                                                                                                                                       |
|           | Data Sheet Certificate Conformity                                                                                                                                                                                                                                                                |
| JJMM02    | Coche<br>Designed by Javier Mariscal. Half-artist half-designer, his childlike strokes and Latin aesthetic combine<br>perfectly with this kind of product.                                                                                                                                       |
|           | Data Sheet Certificate Conformity                                                                                                                                                                                                                                                                |
| JFS10     | Rider   Fun and educative spring swing for children. Made of resistant materials according to the EN1176 standard.                                                                                                                                                                               |
|           | Data Sheet Certificate Conformity                                                                                                                                                                                                                                                                |