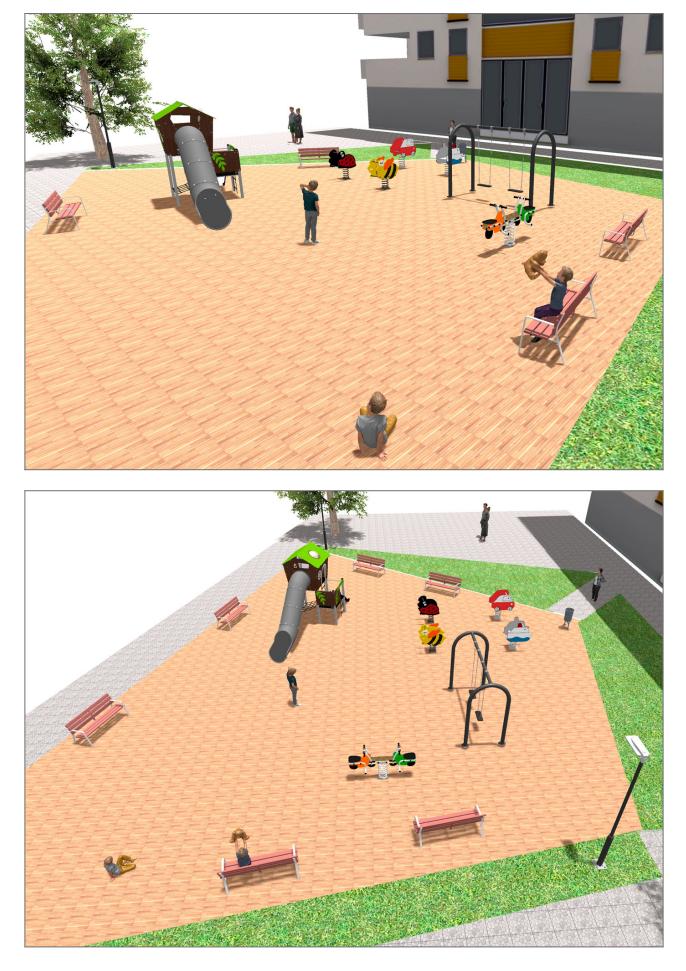

Surface: 345 m<sup>2</sup>

Email: info@benito.com Telephone: +34 93 852 1000

| roduct    | Description                                                                                                                                                                                                                                                                                      |
|-----------|--------------------------------------------------------------------------------------------------------------------------------------------------------------------------------------------------------------------------------------------------------------------------------------------------|
| JPVB03I   | <b>Bosco 3 INOX</b><br>The design of the <b>BOSCO</b> line integrates into both urban and natural spaces. The towers remind us of tree houses and are ideal to live adventures and feel like a true explorer. Made of weather-resistant materials that practically do not deteriorate over time. |
|           | Data Sheet Certificate                                                                                                                                                                                                                                                                           |
| JKSP20000 | Curvo<br>Swings for children made of different materials such as wood and steel. Resistant to abrasion, corrosion<br>and bad weather conditions.                                                                                                                                                 |
|           | Data Sheet Certificate Conformity                                                                                                                                                                                                                                                                |
| JFS08     | Maia<br>Fun and educative spring swing for children. Made of resistant materials according to the EN1176<br>standard.                                                                                                                                                                            |
|           | Data Sheet Certificate Conformity                                                                                                                                                                                                                                                                |
| (mon      |                                                                                                                                                                                                                                                                                                  |
| JFS07     | Bubu<br>Fun and educative spring swing for children. Made of resistant materials according to the EN1176<br>standard.                                                                                                                                                                            |
|           | Data Sheet Certificate Conformity                                                                                                                                                                                                                                                                |
| JJMM01    | Barco<br>Designed by Javier Mariscal. Half-artist half-designer, his childlike strokes and Latin aesthetic combine<br>perfectly with this kind of product.                                                                                                                                       |
|           | Data Sheet Certificate Conformity                                                                                                                                                                                                                                                                |
| JJMM02    | Coche<br>Designed by Javier Mariscal. Half-artist half-designer, his childlike strokes and Latin aesthetic combine<br>perfectly with this kind of product.                                                                                                                                       |
|           | Data Sheet Certificate Conformity                                                                                                                                                                                                                                                                |
| JFS10     | Rider   Fun and educative spring swing for children. Made of resistant materials according to the EN1176 standard.                                                                                                                                                                               |
|           | Data Sheet Certificate Conformity                                                                                                                                                                                                                                                                |