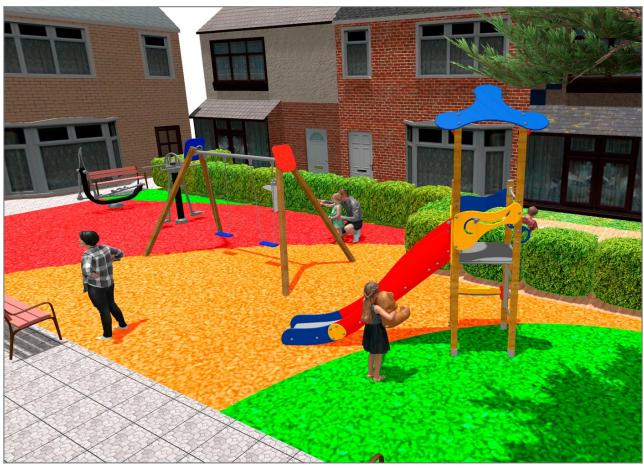

## **PROJECT**

PROJ-062-2021

Surface: 130 m<sup>2</sup>

Email: info@benito.com

Telephone: +34 93 852 1000

## **BENITO**-Playground Equipment

| Product   | Description                                                                                                                                                                                                                                                                                                                                                                                                                                                                                                                                  |
|-----------|----------------------------------------------------------------------------------------------------------------------------------------------------------------------------------------------------------------------------------------------------------------------------------------------------------------------------------------------------------------------------------------------------------------------------------------------------------------------------------------------------------------------------------------------|
| JK001B    | Klasik 1  If you like wooden elements, the KLASIK collection is made for you. Playability, great challenges and colours for all.  Data Sheet Certificate                                                                                                                                                                                                                                                                                                                                                                                     |
| JL1520000 | MADERA 2 Flat Swings for children made of different materials such as wood and steel. Resistant to abrasion, corrosion and bad weather conditions.  Data Sheet Certificate Certificate Conformity                                                                                                                                                                                                                                                                                                                                            |
| JFS104    | Vespa         Fun and educative spring swing for children. Made of resistant materials according to the EN1176 standard.         Data Sheet       Certificate       Certificate Conformity                                                                                                                                                                                                                                                                                                                                                   |
| JSA011N   | Skiing The healthy elements manufactured by BENITO enable people to exercise in both public and private spaces, increasing their well-being and quality of life while boosting health and social relations.  - Health functions: improving cardiovascular and respiratory functions, strengthening muscles and enhancing agility, flexibility and coordination of movements.  - Social functions: creating leisure activities, promoting social integration and a more intensive recreational use of public spaces.  Data Sheet Certificate  |
| JSA006N   | Climber The healthy elements manufactured by BENITO enable people to exercise in both public and private spaces, increasing their well-being and quality of life while boosting health and social relations.  - Health functions: improving cardiovascular and respiratory functions, strengthening muscles and enhancing agility, flexibility and coordination of movements.  - Social functions: creating leisure activities, promoting social integration and a more intensive recreational use of public spaces.  Data Sheet Certificate |