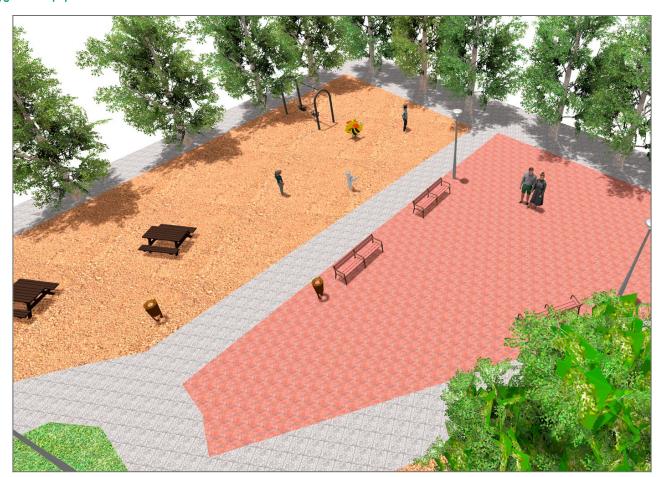

## **PROJECT**

PROJ-058-2018

Surface: 2105 m<sup>2</sup>

Email: info@benito.com

Telephone: +34 93 852 1000

| Product   | Description                                                                                                                                                                                                               |
|-----------|---------------------------------------------------------------------------------------------------------------------------------------------------------------------------------------------------------------------------|
| JKSP11000 | Curvo Mixto Swings for children made of different materials such as wood and steel. Resistant to abrasion, corrosion and bad weather conditions.  Data Sheet Certificate Certificate Conformity                           |
| JFS02     | Snoo Panels, HDPE: High-density polyethylene characterized by its resistance to chemical abrasives and unaffected by corrosion as it is a polymer. Due to its light, elastic nature, it offers high resistance to impact, |
|           | making it very difficult to break.  Data Sheet Certificate Conformity                                                                                                                                                     |
| JR306     | Modus XL The Modus collection includes large structures at a very competitive price. Made of powder painted metal posts and UV-resistant rotomoulding parts, which hardly deteriorate over time.                          |
|           | Data Sheet Certificate                                                                                                                                                                                                    |
| JKSP02000 | Curvo Cradle Swings for children made of different materials such as wood and steel. Resistant to abrasion, corrosion and bad weather conditions.                                                                         |
|           | Data Sheet Certificate Conformity                                                                                                                                                                                         |
| JFS08     | Maia Fun and educative spring swing for children. Made of resistant materials according to the EN1176 standard.                                                                                                           |
|           | Data Sheet Certificate Conformity                                                                                                                                                                                         |
| VMA01     | Chess Table Table made with pinewood boards and laminated phenolic boards. Ø40mm steel tubular structure treated with Ferrus, a protective process that guarantees high resistance to corrosion.                          |
| rillin-   | Fnishing: Steel framework in hot dip black colour polyester coated. Pinewood vacuum pressure 4-class autoclave treated against worm, termite and insects. Natural colour finish.                                          |
|           | <u>Data Sheet</u>                                                                                                                                                                                                         |