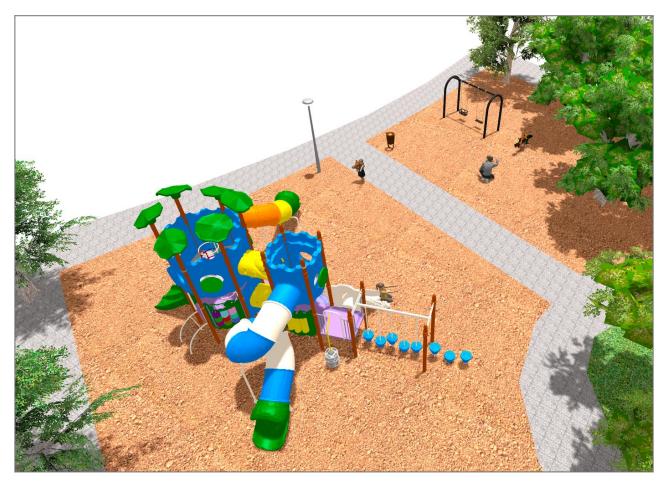

## **PROJECT**

PROJ-058-2018

Surface: 2105 m<sup>2</sup>

Email: info@benito.com

Telephone: +34 93 852 1000

| Product   | Description                                                                                                                                                                                                               |
|-----------|---------------------------------------------------------------------------------------------------------------------------------------------------------------------------------------------------------------------------|
| JKSP11000 | Curvo Mixto Swings for children made of different materials such as wood and steel. Resistant to abrasion, corrosion and bad weather conditions.  Data Sheet Certificate Certificate Conformity                           |
| JFS02     | Snoo Panels, HDPE: High-density polyethylene characterized by its resistance to chemical abrasives and unaffected by corrosion as it is a polymer. Due to its light, elastic nature, it offers high resistance to impact, |
|           | making it very difficult to break.  Data Sheet Certificate Conformity                                                                                                                                                     |
| JR306     | Modus XL The Modus collection includes large structures at a very competitive price. Made of powder painted metal posts and UV-resistant rotomoulding parts, which hardly deteriorate over time.                          |
|           | Data Sheet Certificate                                                                                                                                                                                                    |
| JKSP02000 | Curvo Cradle Swings for children made of different materials such as wood and steel. Resistant to abrasion, corrosion and bad weather conditions.                                                                         |
|           | Data Sheet Certificate Conformity                                                                                                                                                                                         |
| JFS08     | Maia Fun and educative spring swing for children. Made of resistant materials according to the EN1176 standard.                                                                                                           |
|           | Data Sheet Certificate Conformity                                                                                                                                                                                         |
| VMA01     | Chess Table Table made with pinewood boards and laminated phenolic boards. Ø40mm steel tubular structure treated with Ferrus, a protective process that guarantees high resistance to corrosion.                          |
| rillin-   | Fnishing: Steel framework in hot dip black colour polyester coated. Pinewood vacuum pressure 4-class autoclave treated against worm, termite and insects. Natural colour finish.                                          |
|           | <u>Data Sheet</u>                                                                                                                                                                                                         |