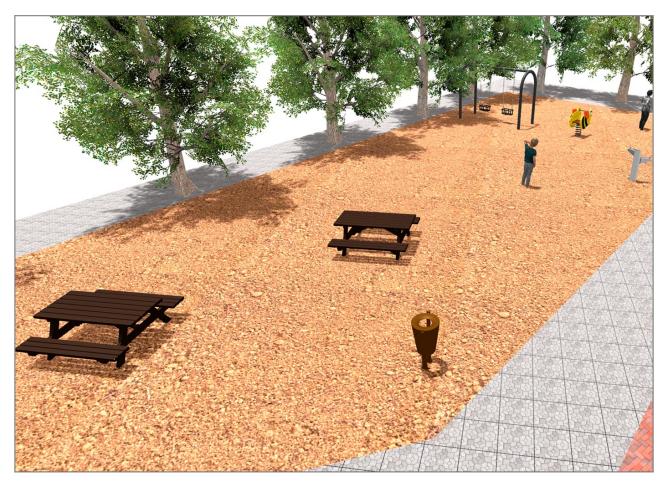

## **PROJECT**

PROJ-058-2018

Surface: 2105 m<sup>2</sup>

Email: info@benito.com

Telephone: +34 93 852 1000

| Product   | Description                                                                                                                                                                                                               |
|-----------|---------------------------------------------------------------------------------------------------------------------------------------------------------------------------------------------------------------------------|
| JKSP11000 | Curvo Mixto Swings for children made of different materials such as wood and steel. Resistant to abrasion, corrosion and bad weather conditions.  Data Sheet Certificate Certificate Conformity                           |
| JFS02     | Snoo Panels, HDPE: High-density polyethylene characterized by its resistance to chemical abrasives and unaffected by corrosion as it is a polymer. Due to its light, elastic nature, it offers high resistance to impact, |
|           | making it very difficult to break.  Data Sheet Certificate Conformity                                                                                                                                                     |
| JR306     | Modus XL The Modus collection includes large structures at a very competitive price. Made of powder painted metal posts and UV-resistant rotomoulding parts, which hardly deteriorate over time.                          |
|           | Data Sheet Certificate                                                                                                                                                                                                    |
| JKSP02000 | Curvo Cradle Swings for children made of different materials such as wood and steel. Resistant to abrasion, corrosion and bad weather conditions.                                                                         |
|           | Data Sheet Certificate Conformity                                                                                                                                                                                         |
| JFS08     | Maia Fun and educative spring swing for children. Made of resistant materials according to the EN1176 standard.                                                                                                           |
|           | Data Sheet Certificate Conformity                                                                                                                                                                                         |
| VMA01     | Chess Table Table made with pinewood boards and laminated phenolic boards. Ø40mm steel tubular structure treated with Ferrus, a protective process that guarantees high resistance to corrosion.                          |
| rillin-   | Fnishing: Steel framework in hot dip black colour polyester coated. Pinewood vacuum pressure 4-class autoclave treated against worm, termite and insects. Natural colour finish.                                          |
|           | <u>Data Sheet</u>                                                                                                                                                                                                         |