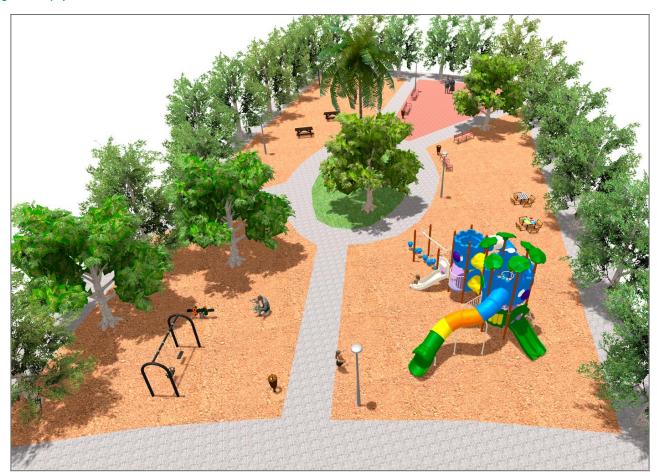

## **PROJECT**

PROJ-058-2018

Surface: 2105 m<sup>2</sup>

Email: info@benito.com

Telephone: +34 93 852 1000

| Product   | Description                                                                                                                                                                                                               |
|-----------|---------------------------------------------------------------------------------------------------------------------------------------------------------------------------------------------------------------------------|
| JKSP11000 | Curvo Mixto Swings for children made of different materials such as wood and steel. Resistant to abrasion, corrosion and bad weather conditions.  Data Sheet Certificate Certificate Conformity                           |
| JFS02     | Snoo Panels, HDPE: High-density polyethylene characterized by its resistance to chemical abrasives and unaffected by corrosion as it is a polymer. Due to its light, elastic nature, it offers high resistance to impact, |
|           | making it very difficult to break.  Data Sheet Certificate Conformity                                                                                                                                                     |
| JR306     | Modus XL The Modus collection includes large structures at a very competitive price. Made of powder painted metal posts and UV-resistant rotomoulding parts, which hardly deteriorate over time.                          |
|           | Data Sheet Certificate                                                                                                                                                                                                    |
| JKSP02000 | Curvo Cradle Swings for children made of different materials such as wood and steel. Resistant to abrasion, corrosion and bad weather conditions.                                                                         |
|           | Data Sheet Certificate Conformity                                                                                                                                                                                         |
| JFS08     | Maia Fun and educative spring swing for children. Made of resistant materials according to the EN1176 standard.                                                                                                           |
|           | Data Sheet Certificate Conformity                                                                                                                                                                                         |
| VMA01     | Chess Table Table made with pinewood boards and laminated phenolic boards. Ø40mm steel tubular structure treated with Ferrus, a protective process that guarantees high resistance to corrosion.                          |
| rillin-   | Fnishing: Steel framework in hot dip black colour polyester coated. Pinewood vacuum pressure 4-class autoclave treated against worm, termite and insects. Natural colour finish.                                          |
|           | <u>Data Sheet</u>                                                                                                                                                                                                         |