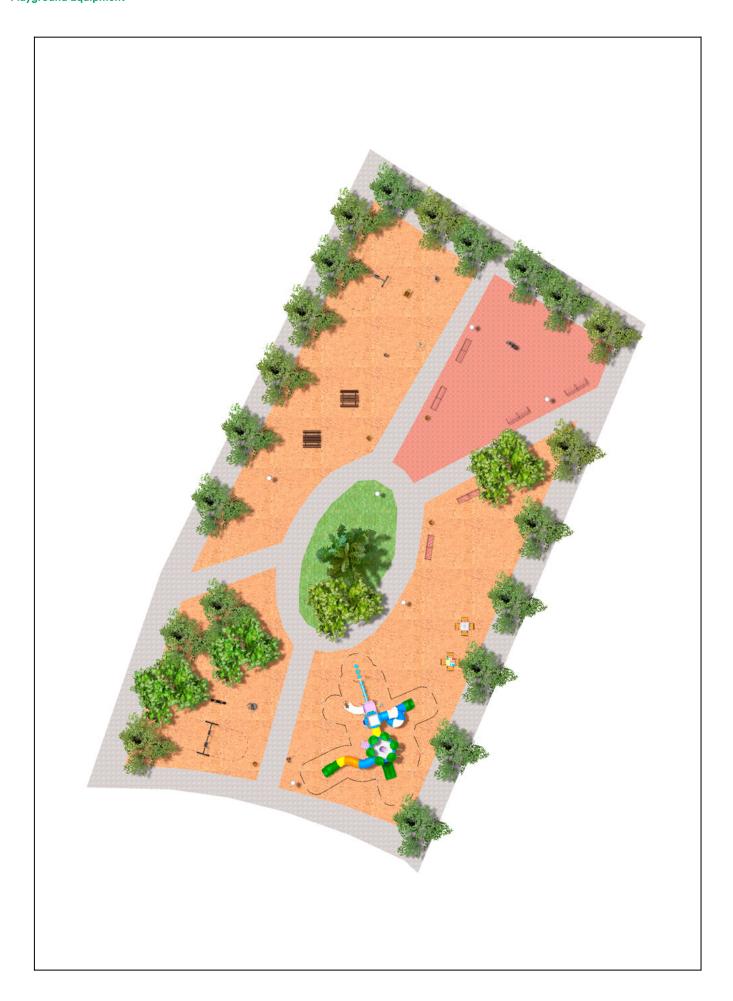

## **PROJECT**

PROJ-058-2018

Surface: 2105 m<sup>2</sup>

Email: info@benito.com

Telephone: +34 93 852 1000

| Product   | Description                                                                                                                                                                                                               |
|-----------|---------------------------------------------------------------------------------------------------------------------------------------------------------------------------------------------------------------------------|
| JKSP11000 | Curvo Mixto Swings for children made of different materials such as wood and steel. Resistant to abrasion, corrosion and bad weather conditions.  Data Sheet Certificate Certificate Conformity                           |
| JFS02     | Snoo Panels, HDPE: High-density polyethylene characterized by its resistance to chemical abrasives and unaffected by corrosion as it is a polymer. Due to its light, elastic nature, it offers high resistance to impact, |
|           | making it very difficult to break.  Data Sheet Certificate Conformity                                                                                                                                                     |
| JR306     | Modus XL The Modus collection includes large structures at a very competitive price. Made of powder painted metal posts and UV-resistant rotomoulding parts, which hardly deteriorate over time.                          |
|           | Data Sheet Certificate                                                                                                                                                                                                    |
| JKSP02000 | Curvo Cradle Swings for children made of different materials such as wood and steel. Resistant to abrasion, corrosion and bad weather conditions.                                                                         |
|           | Data Sheet Certificate Conformity                                                                                                                                                                                         |
| JFS08     | Maia Fun and educative spring swing for children. Made of resistant materials according to the EN1176 standard.                                                                                                           |
|           | Data Sheet Certificate Conformity                                                                                                                                                                                         |
| VMA01     | Chess Table Table made with pinewood boards and laminated phenolic boards. Ø40mm steel tubular structure treated with Ferrus, a protective process that guarantees high resistance to corrosion.                          |
| rillin-   | Fnishing: Steel framework in hot dip black colour polyester coated. Pinewood vacuum pressure 4-class autoclave treated against worm, termite and insects. Natural colour finish.                                          |
|           | <u>Data Sheet</u>                                                                                                                                                                                                         |