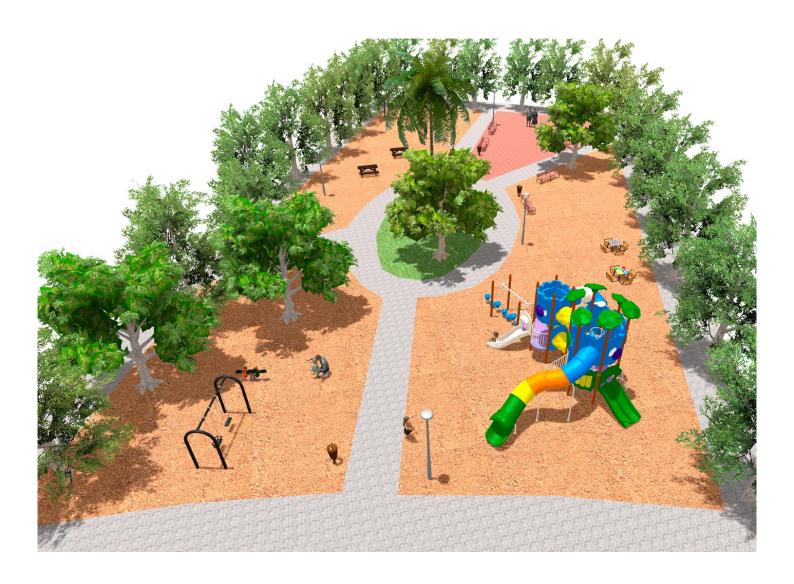

## **PROJECT**

PROJ-058-2018

Surface: 2105 m<sup>2</sup>

Email: info@benito.com

Telephone: +34 93 852 1000

| Product   | Description                                                                                                                                                                                                               |
|-----------|---------------------------------------------------------------------------------------------------------------------------------------------------------------------------------------------------------------------------|
| JKSP11000 | Curvo Mixto Swings for children made of different materials such as wood and steel. Resistant to abrasion, corrosion and bad weather conditions.  Data Sheet Certificate Certificate Conformity                           |
| JFS02     | Snoo Panels, HDPE: High-density polyethylene characterized by its resistance to chemical abrasives and unaffected by corrosion as it is a polymer. Due to its light, elastic nature, it offers high resistance to impact, |
|           | making it very difficult to break.  Data Sheet Certificate Conformity                                                                                                                                                     |
| JR306     | Modus XL The Modus collection includes large structures at a very competitive price. Made of powder painted metal posts and UV-resistant rotomoulding parts, which hardly deteriorate over time.                          |
|           | Data Sheet Certificate                                                                                                                                                                                                    |
| JKSP02000 | Curvo Cradle Swings for children made of different materials such as wood and steel. Resistant to abrasion, corrosion and bad weather conditions.                                                                         |
|           | Data Sheet Certificate Conformity                                                                                                                                                                                         |
| JFS08     | Maia Fun and educative spring swing for children. Made of resistant materials according to the EN1176 standard.                                                                                                           |
|           | Data Sheet Certificate Conformity                                                                                                                                                                                         |
| VMA01     | Chess Table Table made with pinewood boards and laminated phenolic boards. Ø40mm steel tubular structure treated with Ferrus, a protective process that guarantees high resistance to corrosion.                          |
| rillin-   | Fnishing: Steel framework in hot dip black colour polyester coated. Pinewood vacuum pressure 4-class autoclave treated against worm, termite and insects. Natural colour finish.                                          |
|           | <u>Data Sheet</u>                                                                                                                                                                                                         |