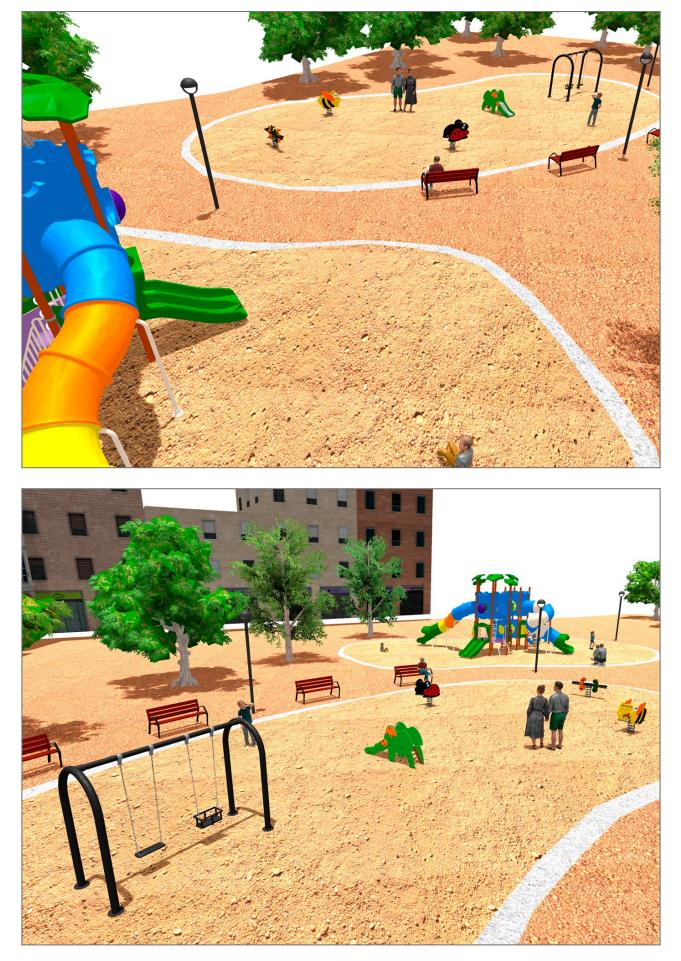

Surface: 525 m<sup>2</sup>

Email: info@benito.com Telephone: +34 93 852 1000



## ×







| Product   | Description                                                                                                                                                                                                                                                                                                    |
|-----------|----------------------------------------------------------------------------------------------------------------------------------------------------------------------------------------------------------------------------------------------------------------------------------------------------------------|
| JFS02     | Snoo   Panels, HDPE: High-density polyethylene characterized by its resistance to chemical abrasives and unaffected by corrosion as it is a polyme