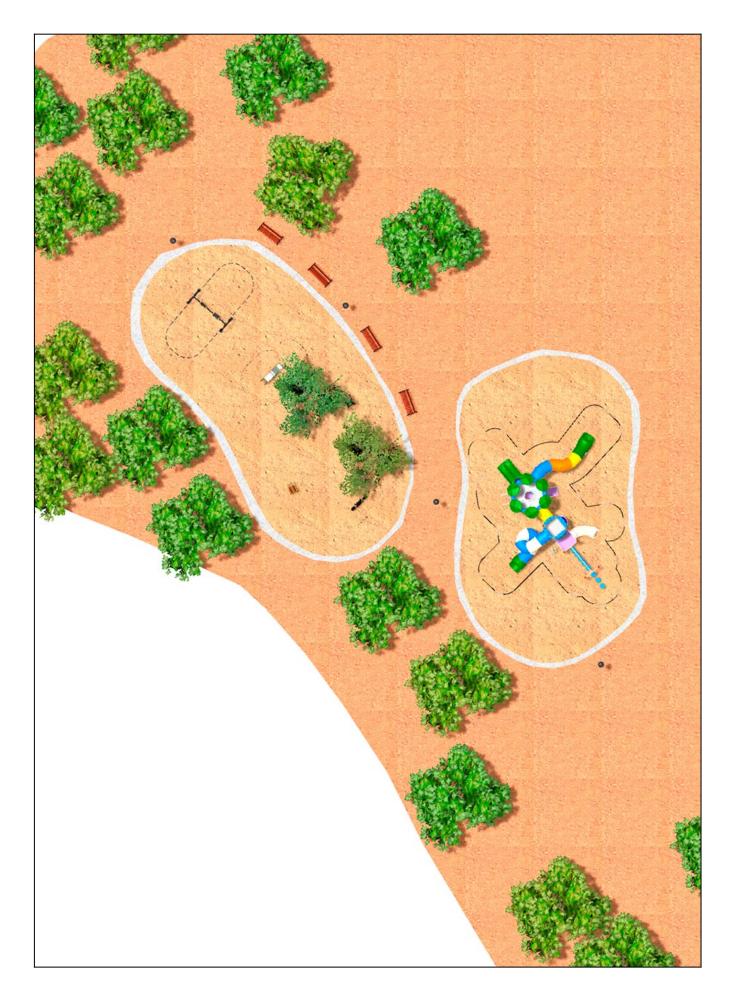

Surface: 525 m<sup>2</sup>

Email: info@benito.com Telephone: +34 93 852 1000



## ×







| Product   | Description                                                                                                                                                                                                                                                                                                    |
|-----------|----------------------------------------------------------------------------------------------------------------------------------------------------------------------------------------------------------------------------------------------------------------------------------------------------------------|
| JFS02     | Snoo   Panels, HDPE: High-density polyethylene characterized by its resistance to chemical abrasives and unaffected by corrosion as it