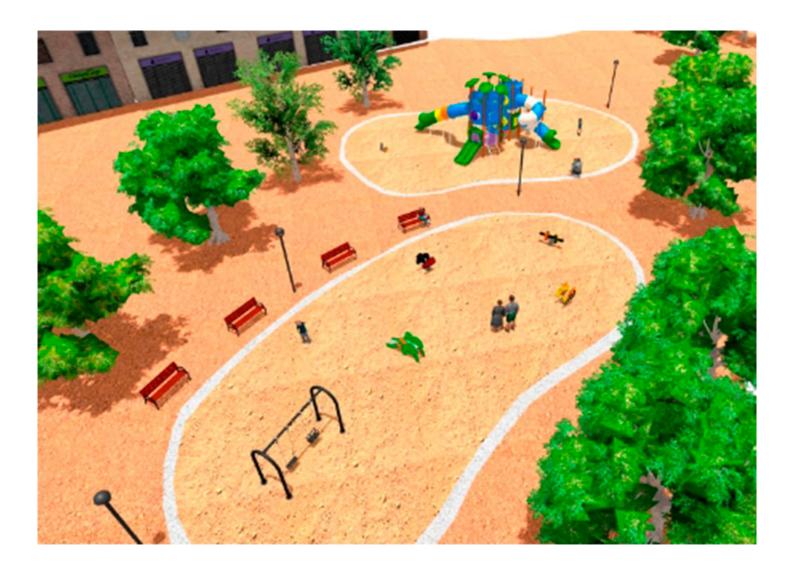

Surface: 525 m<sup>2</sup>

Email: info@benito.com Telephone: +34 93 852 1000



## ×







| Product   | Description                                                                                                                                                                                                                                                                                                    |
|-----------|----------------------------------------------------------------------------------------------------------------------------------------------------------------------------------------------------------------------------------------------------------------------------------------------------------------|
| JFS02     | Snoo   Panels, HDPE: High-density polyethylene char