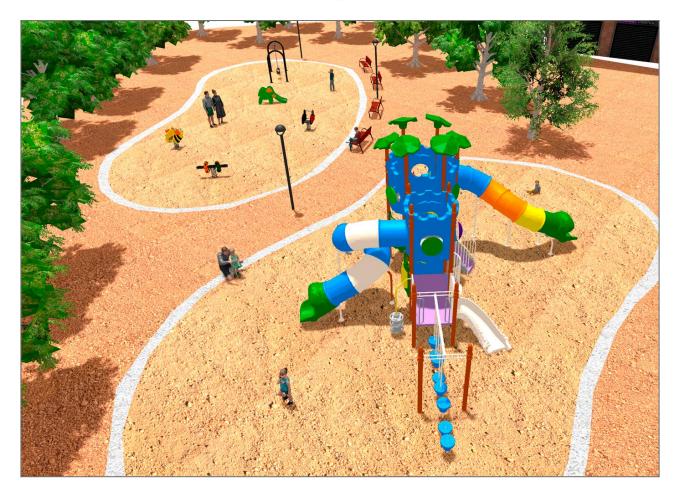

Surface: 525 m<sup>2</sup>

Email: info@benito.com Telephone: +34 93 852 1000



## ×







| Product   | Description                                                                                                                                                                                                                                                                                                    |
|-----------|----------------------------------------------------------------------------------------------------------------------------------------------------------------------------------------------------------------------------------------------------------------------------------------------------------------|
| JFS02     | Snoo   Panels, HDPE: High-density polyethylene characterized by its resistance to chemical abrasives and unaffected by corrosion as it is a po