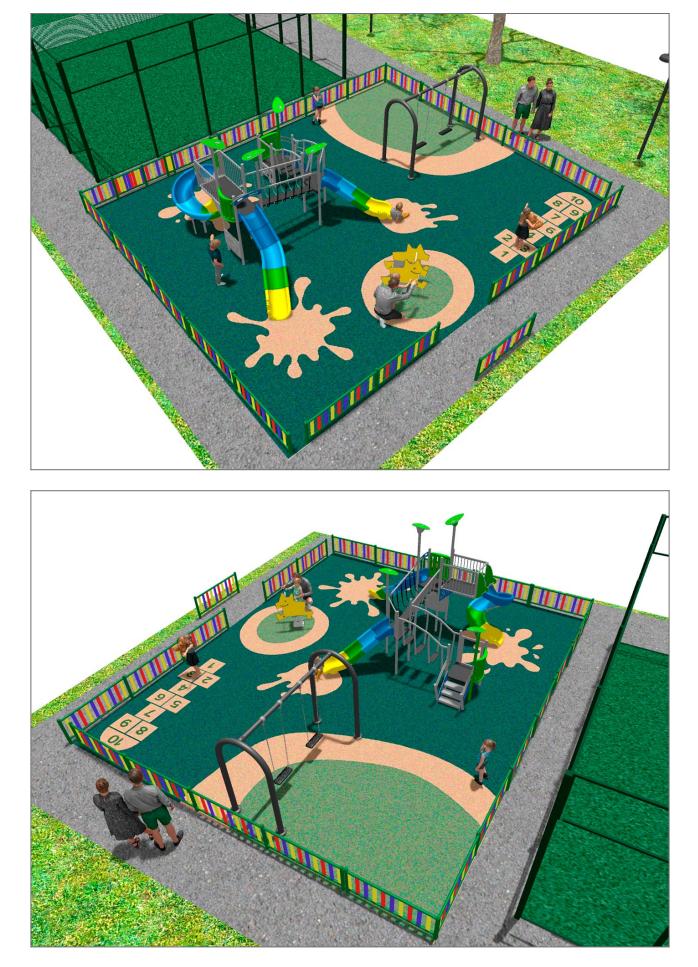

Surface: 135 m<sup>2</sup>

Email: info@benito.com Telephone: +34 93 852 1000

## BENITO -Playground Equipment

| Product | Description                                                                                                                                                                                                                                                                                                                             |
|---------|-----------------------------------------------------------------------------------------------------------------------------------------------------------------------------------------------------------------------------------------------------------------------------------------------------------------------------------------|
| JALU05  | Alu 5   The ALU collection maximises playability. Including lots of slides, bridges and dynamic elements, the ALU line encourages children to play, even those with disabilities. Its bright colours don't go unnoticed and the quality of materials guarantee high durability.   Data Sheet Certificate Conformity Acreditative Letter |
| JJMM03  | Julián   Designed by Javier Mariscal. Half-artist half-designer, his childlike strokes and Latin aesthetic combine perfectly with this kind of product.   Data Sheet Certificate   Certificate Certificate Conformity                                                                                                                   |