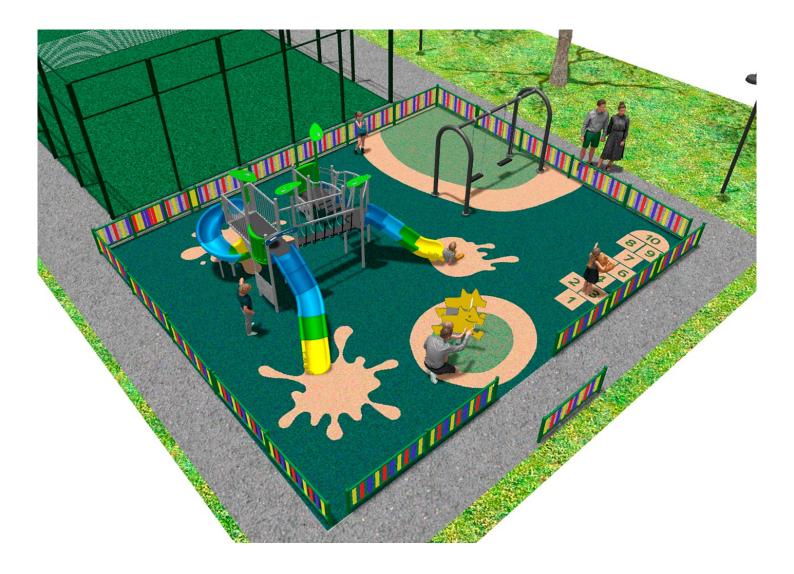

Surface: 135 m<sup>2</sup>

Email: info@benito.com Telephone: +34 93 852 1000

## BENITO -Playground Equipment

| Product | Description                                                                                                                                                                                                                                                                                                                             |
|---------|-----------------------------------------------------------------------------------------------------------------------------------------------------------------------------------------------------------------------------------------------------------------------------------------------------------------------------------------|
| JALU05  | Alu 5   The ALU collection maximises playability. Including lots of slides, bridges and dynamic elements, the ALU line encourages children to play, even those with disabilities. Its bright colours don't go unnoticed and the quality of materials guarantee high durability.   Data Sheet Certificate Conformity Acreditative Letter |
| JJMM03  | Julián   Designed by Javier Mariscal. Half-artist half-designer, his childlike strokes and Latin aesthetic combine perfectly with this kind of product.   Data Sheet Certificate   Certificate Certificate Conformity                                                                                                                   |