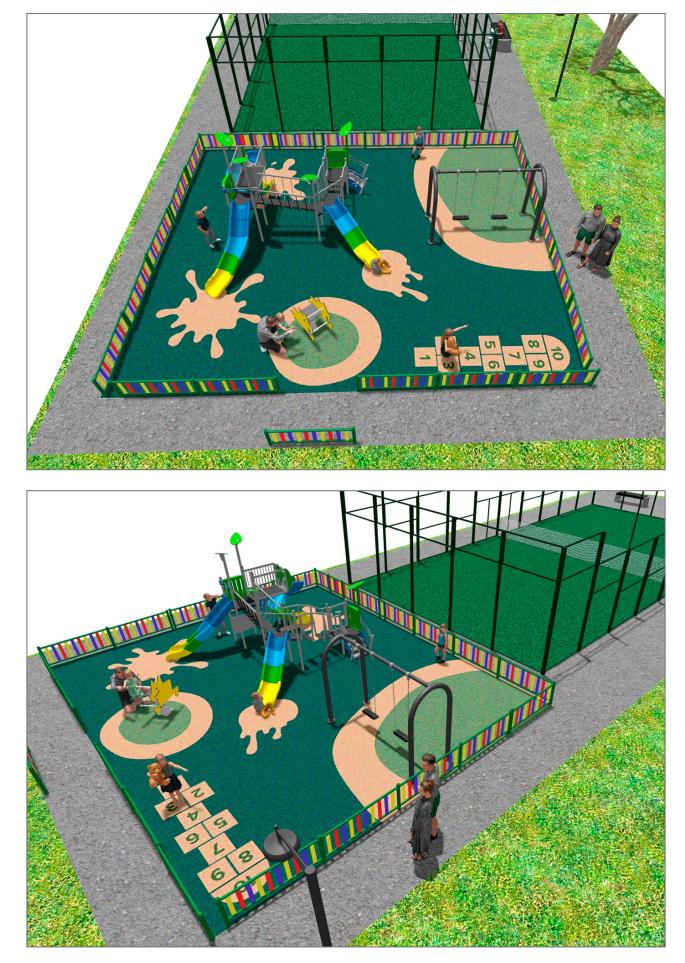

Surface: 135 m<sup>2</sup>

Email: info@benito.com Telephone: +34 93 852 1000

## BENITO -Playground Equipment

| Product | Description                                                                                                                                                                                                                                                                                                                             |
|---------|-----------------------------------------------------------------------------------------------------------------------------------------------------------------------------------------------------------------------------------------------------------------------------------------------------------------------------------------|
| JALU05  | Alu 5   The ALU collection maximises playability. Including lots of slides, bridges and dynamic elements, the ALU line encourages children to play, even those with disabilities. Its bright colours don't go unnoticed and the quality of materials guarantee high durability.   Data Sheet Certificate Conformity Acreditative Letter |
| JJMM03  | Julián   Designed by Javier Mariscal. Half-artist half-designer, his childlike strokes and Latin aesthetic combine perfectly with this kind of product.   Data Sheet Certificate   Certificate Certificate Conformity                                                                                                                   |