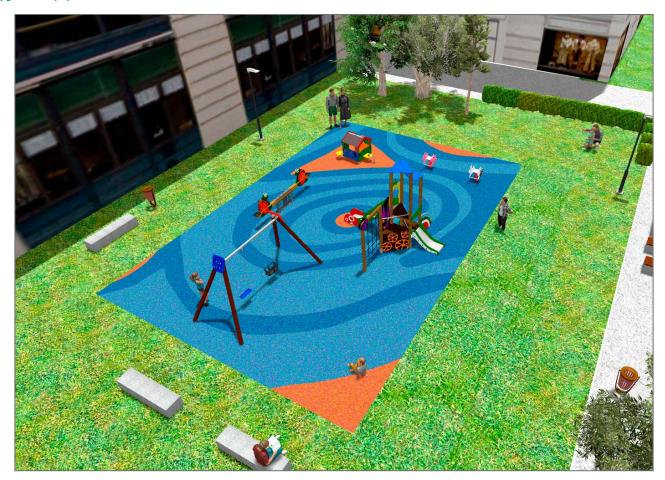

## **BENITO**-Playground Equipment

## **PROJECT**

PROJ-032-2018

Surface: 170 m<sup>2</sup>

Email: info@benito.com Telephone: +34 93 852 1000

| Product   | Description                                                                                                                                                 |
|-----------|-------------------------------------------------------------------------------------------------------------------------------------------------------------|
| JFS12     | Vaca Fun and educative spring swing for children. Made of resistant materials according to the EN1176 standard.                                             |
| W. W.     | Data Sheet Certificate                                                                                                                                      |
| JFS13     | Pig Fun and educative spring swing for children. Made of resistant materials according to the EN1176 standard.                                              |
|           | Data Sheet Certificate                                                                                                                                      |
| JL1511000 | MADERA 1 Flat 1 Cradle Swings for children made of different materials such as wood and steel. Resistant to abrasion, corrosion and bad weather conditions. |
|           | Data Sheet Certificate Certificate Conformity                                                                                                               |
| JEDU03    | Viti The EDUCA collection for those who are beginning to be responsible. Promote healthy eating habits.                                                     |
|           | Data Sheet Certificate                                                                                                                                      |
| JEDU01    | Vila The EDUCA collection for the youngest ones: play and learn. Recognising farm animals.                                                                  |
|           | Data Sheet Certificate                                                                                                                                      |
| JFS09     | Piona Fun and educative spring swing for children. Made of resistant materials according to the EN1176 standard.                                            |
|           | Data Sheet Certificate Certificate Conformity                                                                                                               |