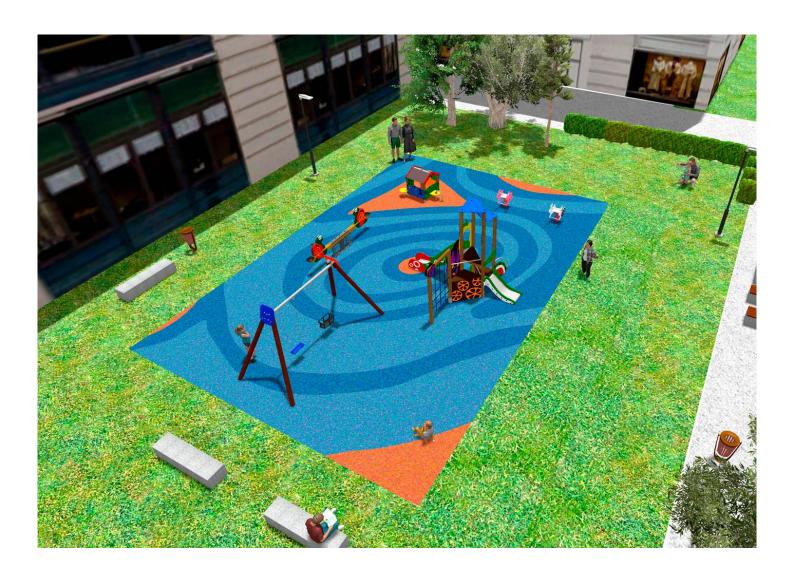

## **BENITO**-Playground Equipment

## **PROJECT**

PROJ-032-2018

Surface: 170 m<sup>2</sup>

Email: info@benito.com Telephone: +34 93 852 1000

| Product   | Description                                                                                                                                                 |
|-----------|-------------------------------------------------------------------------------------------------------------------------------------------------------------|
| JFS12     | Vaca Fun and educative spring swing for children. Made of resistant materials according to the EN1176 standard.                                             |
| W. W.     | Data Sheet Certificate                                                                                                                                      |
| JFS13     | Pig Fun and educative spring swing for children. Made of resistant materials according to the EN1176 standard.                                              |
|           | Data Sheet Certificate                                                                                                                                      |
| JL1511000 | MADERA 1 Flat 1 Cradle Swings for children made of different materials such as wood and steel. Resistant to abrasion, corrosion and bad weather conditions. |
|           | Data Sheet Certificate Certificate Conformity                                                                                                               |
| JEDU03    | Viti The EDUCA collection for those who are beginning to be responsible. Promote healthy eating habits.                                                     |
|           | Data Sheet Certificate                                                                                                                                      |
| JEDU01    | Vila The EDUCA collection for the youngest ones: play and learn. Recognising farm animals.                                                                  |
|           | Data Sheet Certificate                                                                                                                                      |
| JFS09     | Piona Fun and educative spring swing for children. Made of resistant materials according to the EN1176 standard.                                            |
|           | Data Sheet Certificate Certificate Conformity                                                                                                               |