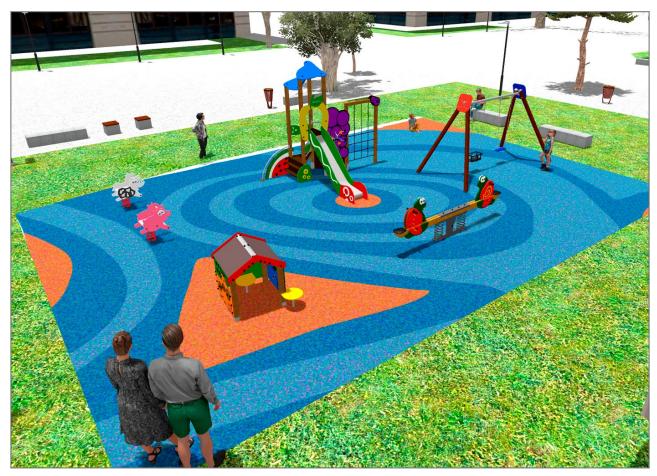

## **BENITO**-Playground Equipment

## **PROJECT**

PROJ-032-2018

Surface: 170 m<sup>2</sup>

Email: info@benito.com Telephone: +34 93 852 1000

| Product   | Description                                                                                                                                                 |
|-----------|-------------------------------------------------------------------------------------------------------------------------------------------------------------|
| JFS12     | Vaca Fun and educative spring swing for children. Made of resistant materials according to the EN1176 standard.                                             |
| W. W.     | Data Sheet Certificate                                                                                                                                      |
| JFS13     | Pig Fun and educative spring swing for children. Made of resistant materials according to the EN1176 standard.                                              |
|           | Data Sheet Certificate                                                                                                                                      |
| JL1511000 | MADERA 1 Flat 1 Cradle Swings for children made of different materials such as wood and steel. Resistant to abrasion, corrosion and bad weather conditions. |
|           | Data Sheet Certificate Certificate Conformity                                                                                                               |
| JEDU03    | Viti The EDUCA collection for those who are beginning to be responsible. Promote healthy eating habits.                                                     |
|           | Data Sheet Certificate                                                                                                                                      |
| JEDU01    | Vila The EDUCA collection for the youngest ones: play and learn. Recognising farm animals.                                                                  |
|           | Data Sheet Certificate                                                                                                                                      |
| JFS09     | Piona Fun and educative spring swing for children. Made of resistant materials according to the EN1176 standard.                                            |
|           | Data Sheet Certificate Certificate Conformity                                                                                                               |