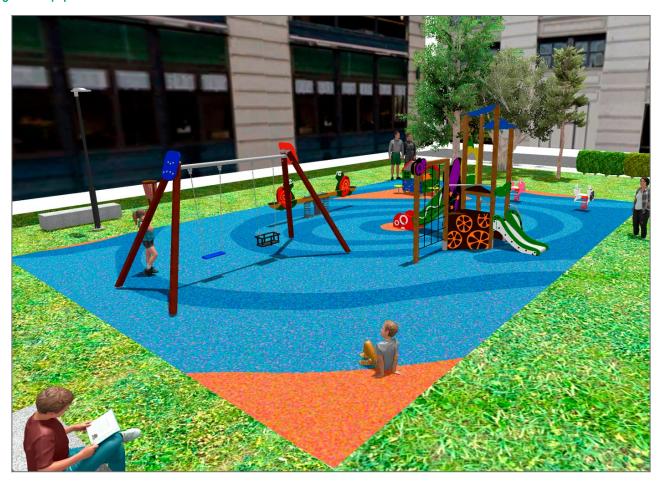

## **PROJECT**

PROJ-032-2018

Surface: 170 m<sup>2</sup>

Email: info@benito.com Telephone: +34 93 852 1000

| Product   | Description                                                                                                                                                 |
|-----------|-------------------------------------------------------------------------------------------------------------------------------------------------------------|
| JFS12     | Vaca Fun and educative spring swing for children. Made of resistant materials according to the EN1176 standard.                                             |
| W. W.     | Data Sheet Certificate                                                                                                                                      |
| JFS13     | Pig Fun and educative spring swing for children. Made of resistant materials according to the EN1176 standard.                                              |
|           | Data Sheet Certificate                                                                                                                                      |
| JL1511000 | MADERA 1 Flat 1 Cradle Swings for children made of different materials such as wood and steel. Resistant to abrasion, corrosion and bad weather conditions. |
|           | Data Sheet Certificate Certificate Conformity                                                                                                               |
| JEDU03    | Viti The EDUCA collection for those who are beginning to be responsible. Promote healthy eating habits.                                                     |
|           | Data Sheet Certificate                                                                                                                                      |
| JEDU01    | Vila The EDUCA collection for the youngest ones: play and learn. Recognising farm animals.                                                                  |
|           | Data Sheet Certificate                                                                                                                                      |
| JFS09     | Piona Fun and educative spring swing for children. Made of resistant materials according to the EN1176 standard.                                            |
|           | Data Sheet Certificate Certificate Conformity                                                                                                               |