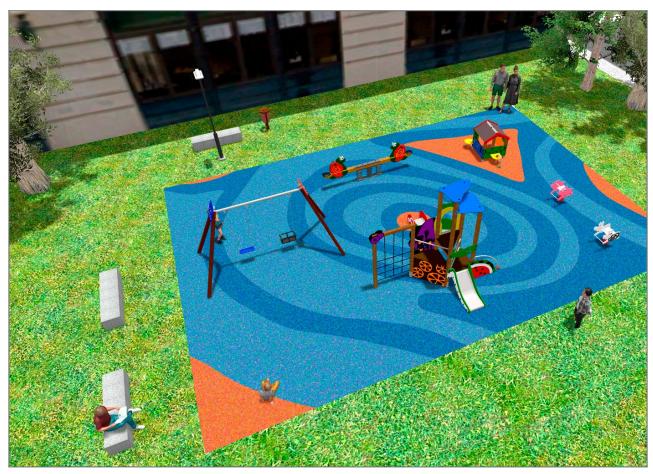

## **PROJECT**

PROJ-032-2018

Surface: 170 m<sup>2</sup>

Email: info@benito.com Telephone: +34 93 852 1000

| Product   | Description                                                                                                                                                 |
|-----------|-------------------------------------------------------------------------------------------------------------------------------------------------------------|
| JFS12     | Vaca Fun and educative spring swing for children. Made of resistant materials according to the EN1176 standard.                                             |
| W. W.     | Data Sheet Certificate                                                                                                                                      |
| JFS13     | Pig Fun and educative spring swing for children. Made of resistant materials according to the EN1176 standard.                                              |
|           | Data Sheet Certificate                                                                                                                                      |
| JL1511000 | MADERA 1 Flat 1 Cradle Swings for children made of different materials such as wood and steel. Resistant to abrasion, corrosion and bad weather conditions. |
|           | Data Sheet Certificate Certificate Conformity                                                                                                               |
| JEDU03    | Viti The EDUCA collection for those who are beginning to be responsible. Promote healthy eating habits.                                                     |
|           | Data Sheet Certificate                                                                                                                                      |
| JEDU01    | Vila The EDUCA collection for the youngest ones: play and learn. Recognising farm animals.                                                                  |
|           | Data Sheet Certificate                                                                                                                                      |
| JFS09     | Piona Fun and educative spring swing for children. Made of resistant materials according to the EN1176 standard.                                            |
|           | Data Sheet Certificate Certificate Conformity                                                                                                               |