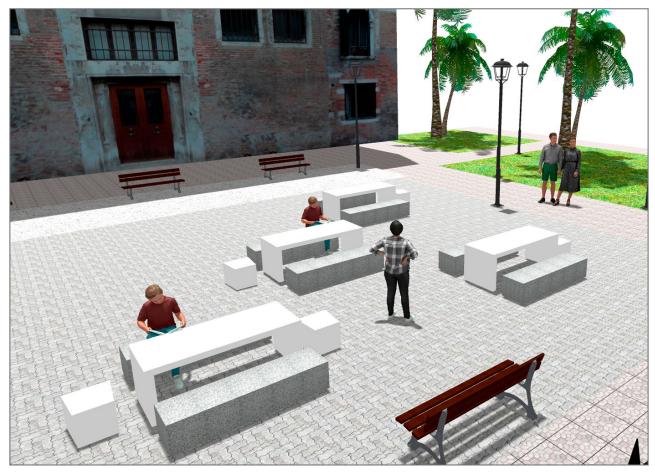

## **BENITO**-Street Lighting

| Product | Description                                                                                                                                             |
|---------|---------------------------------------------------------------------------------------------------------------------------------------------------------|
| UM372M  | Kube Table made of precast granite grey concrete with grainy finish. Recommended anchoring: free-standing.                                              |
|         | Data Sheet                                                                                                                                              |
| UM372   | Kube Bench made of precast granite grey concrete with grainy finish. May be positioned individually or in groups. Recommended anchoring: free-standing. |
|         | <u>Data Sheet</u>                                                                                                                                       |
| UM372S  | Kube Chair made of precast granite grey concrete with grainy finish. May be positioned individually or in groups. Recommended anchoring: free-standing. |
|         | <u>Data Sheet</u>                                                                                                                                       |