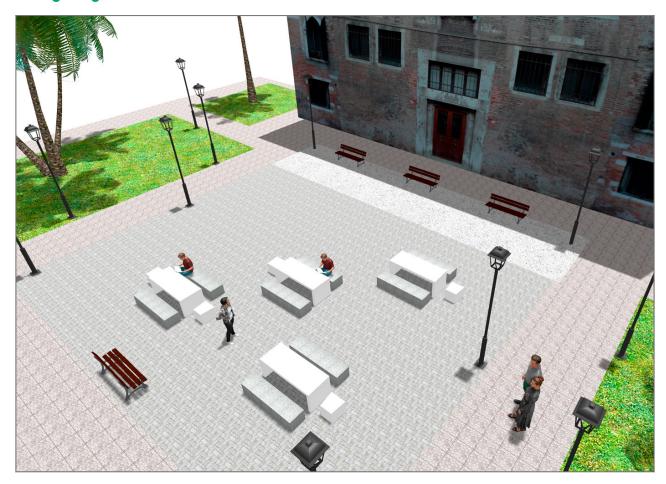

## **BENITO**-Street Lighting

| Product | Description                                                                                                                                             |
|---------|---------------------------------------------------------------------------------------------------------------------------------------------------------|
| UM372M  | Kube Table made of precast granite grey concrete with grainy finish. Recommended anchoring: free-standing.                                              |
|         | Data Sheet                                                                                                                                              |
| UM372   | Kube Bench made of precast granite grey concrete with grainy finish. May be positioned individually or in groups. Recommended anchoring: free-standing. |
|         | <u>Data Sheet</u>                                                                                                                                       |
| UM372S  | Kube Chair made of precast granite grey concrete with grainy finish. May be positioned individually or in groups. Recommended anchoring: free-standing. |
|         | <u>Data Sheet</u>                                                                                                                                       |