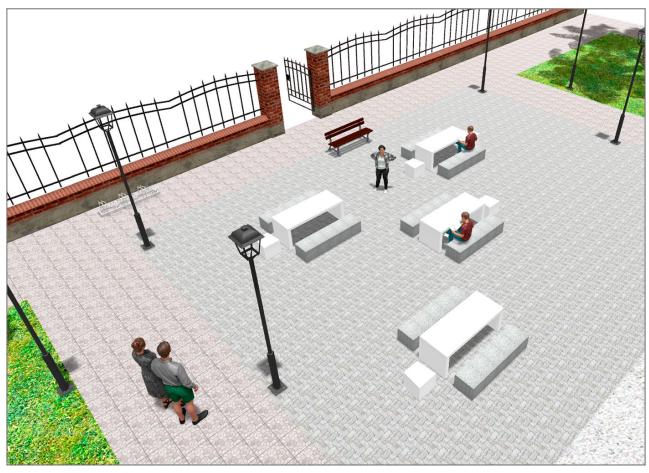

## **BENITO**-Street Lighting

| Product | Description                                                                                                                                             |
|---------|---------------------------------------------------------------------------------------------------------------------------------------------------------|
| UM372M  | Kube Table made of precast granite grey concrete with grainy finish. Recommended anchoring: free-standing.                                              |
|         | Data Sheet                                                                                                                                              |
| UM372   | Kube Bench made of precast granite grey concrete with grainy finish. May be positioned individually or in groups. Recommended anchoring: free-standing. |
|         | <u>Data Sheet</u>                                                                                                                                       |
| UM372S  | Kube Chair made of precast granite grey concrete with grainy finish. May be positioned individually or in groups. Recommended anchoring: free-standing. |
|         | <u>Data Sheet</u>                                                                                                                                       |