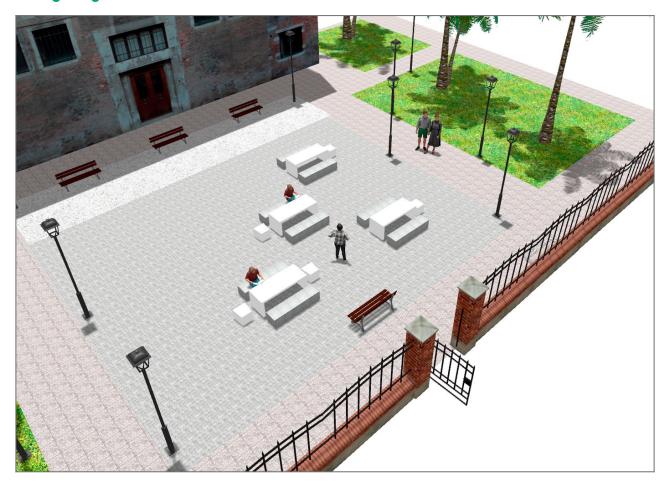

## **PROJECT**

PROJ-030-2021

Surface: 195 m<sup>2</sup>

Email: info@benito.com

Telephone: +34 93 852 1000

## **BENITO**-Street Lighting

| Product | Description                                                                                                                                             |
|---------|---------------------------------------------------------------------------------------------------------------------------------------------------------|
| UM372M  | Kube Table made of precast granite grey concrete with grainy finish. Recommended anchoring: free-standing.                                              |
|         | Data Sheet                                                                                                                                              |
| UM372   | Kube Bench made of precast granite grey concrete with grainy finish. May be positioned individually or in groups. Recommended anchoring: free-standing. |
|         | <u>Data Sheet</u>                                                                                                                                       |
| UM372S  | Kube Chair made of precast granite grey concrete with grainy finish. May be positioned individually or in groups. Recommended anchoring: free-standing. |
|         | <u>Data Sheet</u>                                                                                                                                       |