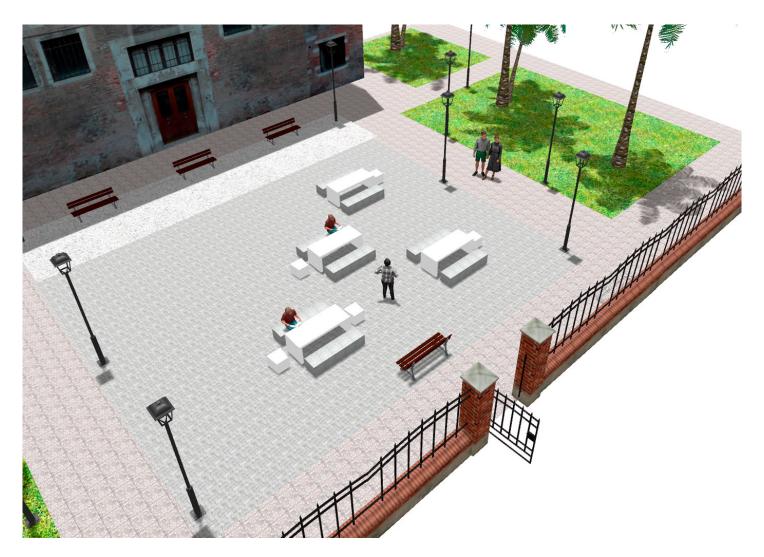

## **PROJECT**

PROJ-030-2021

Surface: 195 m<sup>2</sup>

Email: info@benito.com

Telephone: +34 93 852 1000

## **BENITO**-Street Lighting

| Product | Description                                                                                                                                             |
|---------|---------------------------------------------------------------------------------------------------------------------------------------------------------|
| UM372M  | Kube Table made of precast granite grey concrete with grainy finish. Recommended anchoring: free-standing.                                              |
|         | Data Sheet                                                                                                                                              |
| UM372   | Kube Bench made of precast granite grey concrete with grainy finish. May be positioned individually or in groups. Recommended anchoring: free-standing. |
|         | <u>Data Sheet</u>                                                                                                                                       |
| UM372S  | Kube Chair made of precast granite grey concrete with grainy finish. May be positioned individually or in groups. Recommended anchoring: free-standing. |
|         | <u>Data Sheet</u>                                                                                                                                       |