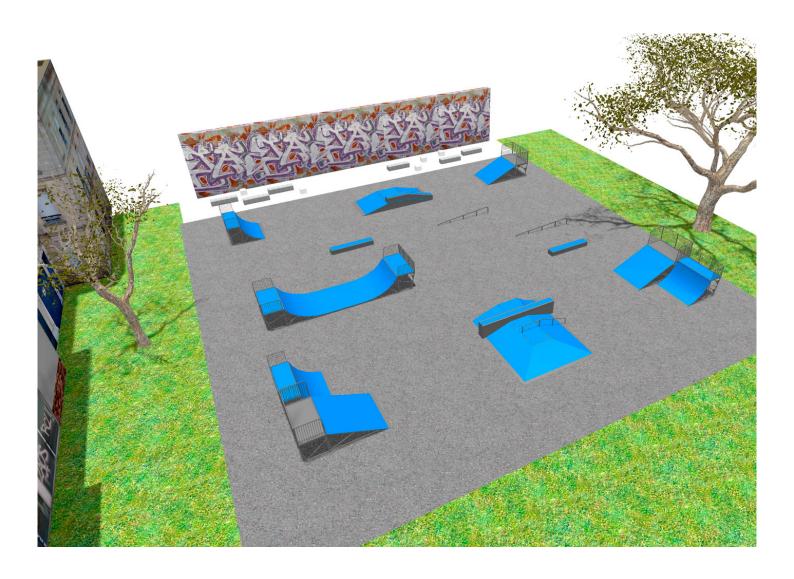

## **PROJECT**

PROJ-029-2020

Surface: 895 m<sup>2</sup>

Email: info@benito.com

Telephone: +34 93 852 1000

| oduct     | Description                                                                                                                                                                                                                                                                                                                                                                    |
|-----------|--------------------------------------------------------------------------------------------------------------------------------------------------------------------------------------------------------------------------------------------------------------------------------------------------------------------------------------------------------------------------------|
| JSK1006-K | Bank 125 The Skates elements are of modular construction that allows with the minimum effort the ability to modif the situation of the modules according to the criteria of each group of skaters. with minimum maintenance and 100% resistant to UVA rays, ice and impacts. Great adherence to the ground. The surface is not heated. Based on modular construction.          |
|           | <u>Data Sheet</u>                                                                                                                                                                                                                                                                                                                                                              |
| JSK1008-K | Quarter Pipe 140  The Skates elements are of modular construction that allows with the minimum effort the ability to modify the situation of the modules according to the criteria of each group of skaters, with minimum maintenance and 4,00% registant to LIVA rays in and impacts. Creat adherence to the ground. The purface is not                                       |
|           | and 100% resistant to UVA rays, ice and impacts. Great adherence to the ground. The surface is not heated. Based on modular construction.  Data Sheet                                                                                                                                                                                                                          |
| JSK1052-K | Trick Box The Skates elements are of modular construction that allows with the minimum effort the ability to modify the situation of the modules according to the criteria of each group of skaters. with minimum maintenance and 100% resistant to UVA rays, ice and impacts. Great adherence to the ground. The surface is not heated. Based on modular construction.        |
|           | <u>Data Sheet</u>                                                                                                                                                                                                                                                                                                                                                              |
| JSK5013-K | Pyramid and Curb  The Skates elements are of modular construction that allows with the minimum effort the ability to modif the situation of the modules according to the criteria of each group of skaters. with minimum maintenance and 100% resistant to UVA rays, ice and impacts. Great adherence to the ground. The surface is not heated. Based on modular construction. |
|           | <u>Data Sheet</u>                                                                                                                                                                                                                                                                                                                                                              |
| JSK1023-K | Launch Box 60 A  The Skates elements are of modular construction that allows with the minimum effort the ability to modify the situation of the modules according to the criteria of each group of skaters, with minimum maintenance and 100% resistant to UVA rays, ice and impacts. Great adherence to the ground. The surface is not heated. Based on modular construction. |
|           | Data Sheet                                                                                                                                                                                                                                                                                                                                                                     |
| JSK1048-C | Rail C The Skates elements are of modular construction that allows with the minimum effort the ability to modify the situation of the modules according to the criteria of each group of skaters. with minimum maintenance and 100% resistant to UVA rays, ice and impacts. Great adherence to the ground. The surface is not heated. Based on modular construction.           |
|           | <u>Data Sheet</u>                                                                                                                                                                                                                                                                                                                                                              |
| JSK2015-K | Mini Ramp 140  The Skates elements are of modular construction that allows with the minimum effort the ability to modify the situation of the modules according to the criteria of each group of skaters, with minimum maintenance and 100% resistant to UVA rays, ice and impacts. Great adherence to the ground. The surface is not heated. Based on modular construction.   |
|           | Data Sheet                                                                                                                                                                                                                                                                                                                                                                     |

| Product     | Description                                                                                                                                                                                                                                                                                                                                                                        |
|-------------|------------------------------------------------------------------------------------------------------------------------------------------------------------------------------------------------------------------------------------------------------------------------------------------------------------------------------------------------------------------------------------|
| JSK9025-KBS | One side Curb Box 60 The Skates elements are of modular construction that allows with the minimum effort the ability to modify the situation of the modules according to the criteria of each group of skaters. with minimum maintenance and 100% resistant to UVA rays, ice and impacts. Great adherence to the ground. The surface is not heated. Based on modular construction. |