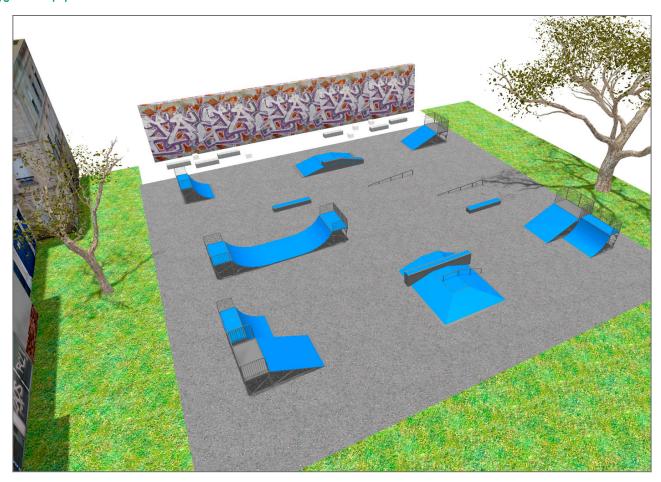

## **PROJECT**

PROJ-029-2020

Surface: 895 m<sup>2</sup>

Email: info@benito.com

Telephone: +34 93 852 1000

| oduct     | Description                                                                                                                                                                                                                                                                                                                                                                    |
|-----------|--------------------------------------------------------------------------------------------------------------------------------------------------------------------------------------------------------------------------------------------------------------------------------------------------------------------------------------------------------------------------------|
| JSK1006-K | Bank 125 The Skates elements are of modular construction that allows with the minimum effort the ability to modif the situation of the modules according to the criteria of each group of skaters. with minimum maintenance and 100% resistant to UVA rays, ice and impacts. Great adherence to the ground. The surface is not heated. Based on modular construction.          |
|           | <u>Data Sheet</u>                                                                                                                                                                                                                                                                                                                                                              |
| JSK1008-K | Quarter Pipe 140  The Skates elements are of modular construction that allows with the minimum effort the ability to modify the situation of the modules according to the criteria of each group of skaters, with minimum maintenance and 4,00% registant to LIVA rays in and impacts. Creat adherence to the ground. The purface is not                                       |
|           | and 100% resistant to UVA rays, ice and impacts. Great adherence to the ground. The surface is not heated. Based on modular construction.  Data Sheet                                                                                                                                                                                                                          |
| JSK1052-K | Trick Box The Skates elements are of modular construction that allows with the minimum effort the ability to modify the situation of the modules according to the criteria of each group of skaters. with minimum maintenance and 100% resistant to UVA rays, ice and impacts. Great adherence to the ground. The surface is not heated. Based on modular construction.        |
|           | <u>Data Sheet</u>                                                                                                                                                                                                                                                                                                                                                              |
| JSK5013-K | Pyramid and Curb  The Skates elements are of modular construction that allows with the minimum effort the ability to modif the situation of the modules according to the criteria of each group of skaters. with minimum maintenance and 100% resistant to UVA rays, ice and impacts. Great adherence to the ground. The surface is not heated. Based on modular construction. |
|           | <u>Data Sheet</u>                                                                                                                                                                                                                                                                                                                                                              |
| JSK1023-K | Launch Box 60 A  The Skates elements are of modular construction that allows with the minimum effort the ability to modify the situation of the modules according to the criteria of each group of skaters, with minimum maintenance and 100% resistant to UVA rays, ice and impacts. Great adherence to the ground. The surface is not heated. Based on modular construction. |
|           | Data Sheet                                                                                                                                                                                                                                                                                                                                                                     |
| JSK1048-C | Rail C The Skates elements are of modular construction that allows with the minimum effort the ability to modify the situation of the modules according to the criteria of each group of skaters. with minimum maintenance and 100% resistant to UVA rays, ice and impacts. Great adherence to the ground. The surface is not heated. Based on modular construction.           |
|           | <u>Data Sheet</u>                                                                                                                                                                                                                                                                                                                                                              |
| JSK2015-K | Mini Ramp 140  The Skates elements are of modular construction that allows with the minimum effort the ability to modify the situation of the modules according to the criteria of each group of skaters, with minimum maintenance and 100% resistant to UVA rays, ice and impacts. Great adherence to the ground. The surface is not heated. Based on modular construction.   |
|           | Data Sheet                                                                                                                                                                                                                                                                                                                                                                     |

| Product     | Description                                                                                                                                                                                                                                                                                                                                                                        |
|-------------|------------------------------------------------------------------------------------------------------------------------------------------------------------------------------------------------------------------------------------------------------------------------------------------------------------------------------------------------------------------------------------|
| JSK9025-KBS | One side Curb Box 60 The Skates elements are of modular construction that allows with the minimum effort the ability to modify the situation of the modules according to the criteria of each group of skaters. with minimum maintenance and 100% resistant to UVA rays, ice and impacts. Great adherence to the ground. The surface is not heated. Based on modular construction. |