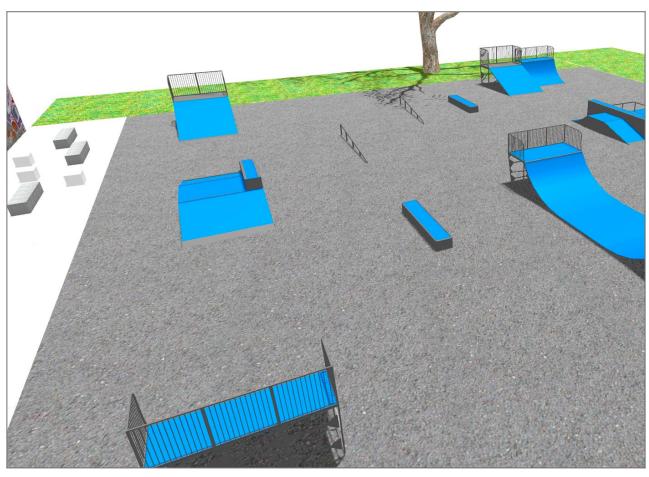

## **PROJECT**

PROJ-029-2020

Surface: 895 m<sup>2</sup>

Email: info@benito.com

Telephone: +34 93 852 1000

| oduct     | Description                                                                                                                                                                                                                                                                                                                                                                    |
|-----------|--------------------------------------------------------------------------------------------------------------------------------------------------------------------------------------------------------------------------------------------------------------------------------------------------------------------------------------------------------------------------------|
| JSK1006-K | Bank 125 The Skates elements are of modular construction that allows with the minimum effort the ability to modif the situation of the modules according to the criteria of each group of skaters. with minimum maintenance and 100% resistant to UVA rays, ice and impacts. Great adherence to the ground. The surface is not heated. Based on modular construction.          |
|           | <u>Data Sheet</u>                                                                                                                                                                                                                                                                                                                                                              |
| JSK1008-K | Quarter Pipe 140  The Skates elements are of modular construction that allows with the minimum effort the ability to modify the situation of the modules according to the criteria of each group of skaters, with minimum maintenance and 4,00% registant to LIVA rays in and impacts. Creat adherence to the ground. The purface is not                                       |
|           | and 100% resistant to UVA rays, ice and impacts. Great adherence to the ground. The surface is not heated. Based on modular construction.  Data Sheet                                                                                                                                                                                                                          |
| JSK1052-K | Trick Box The Skates elements are of modular construction that allows with the minimum effort the ability to modify the situation of the modules according to the criteria of each group of skaters. with minimum maintenance and 100% resistant to UVA rays, ice and impacts. Great adherence to the ground. The surface is not heated. Based on modular construction.        |
|           | <u>Data Sheet</u>                                                                                                                                                                                                                                                                                                                                                              |
| JSK5013-K | Pyramid and Curb  The Skates elements are of modular construction that allows with the minimum effort the ability to modif the situation of the modules according to the criteria of each group of skaters. with minimum maintenance and 100% resistant to UVA rays, ice and impacts. Great adherence to the ground. The surface is not heated. Based on modular construction. |
|           | <u>Data Sheet</u>                                                                                                                                                                                                                                                                                                                                                              |
| JSK1023-K | Launch Box 60 A  The Skates elements are of modular construction that allows with the minimum effort the ability to modify the situation of the modules according to the criteria of each group of skaters, with minimum maintenance and 100% resistant to UVA rays, ice and impacts. Great adherence to the ground. The surface is not heated. Based on modular construction. |
|           | Data Sheet                                                                                                                                                                                                                                                                                                                                                                     |
| JSK1048-C | Rail C The Skates elements are of modular construction that allows with the minimum effort the ability to modify the situation of the modules according to the criteria of each group of skaters. with minimum maintenance and 100% resistant to UVA rays, ice and impacts. Great adherence to the ground. The surface is not heated. Based on modular construction.           |
|           | <u>Data Sheet</u>                                                                                                                                                                                                                                                                                                                                                              |
| JSK2015-K | Mini Ramp 140  The Skates elements are of modular construction that allows with the minimum effort the ability to modify the situation of the modules according to the criteria of each group of skaters, with minimum maintenance and 100% resistant to UVA rays, ice and impacts. Great adherence to the ground. The surface is not heated. Based on modular construction.   |
|           | Data Sheet                                                                                                                                                                                                                                                                                                                                                                     |

| Product     | Description                                                                                                                                                                                                                                                                                                                                                                        |
|-------------|------------------------------------------------------------------------------------------------------------------------------------------------------------------------------------------------------------------------------------------------------------------------------------------------------------------------------------------------------------------------------------|
| JSK9025-KBS | One side Curb Box 60 The Skates elements are of modular construction that allows with the minimum effort the ability to modify the situation of the modules according to the criteria of each group of skaters. with minimum maintenance and 100% resistant to UVA rays, ice and impacts. Great adherence to the ground. The surface is not heated. Based on modular construction. |