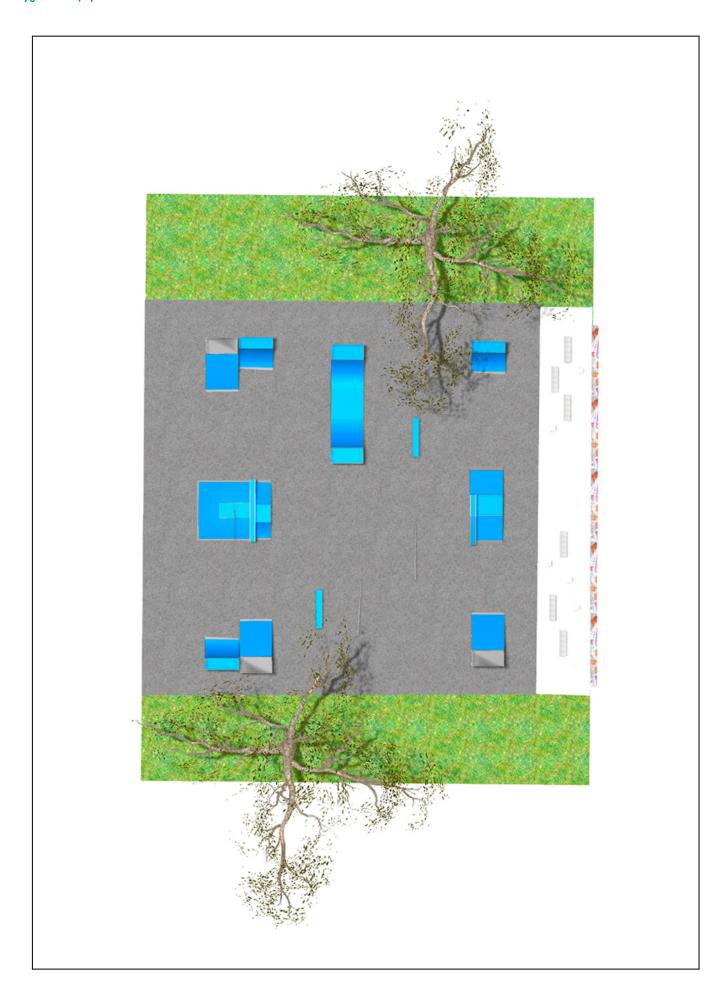

## **PROJECT**

PROJ-029-2020

Surface: 895 m<sup>2</sup>

Email: info@benito.com

Telephone: +34 93 852 1000

| oduct     | Description                                                                                                                                                                                                                                                                                                                                                                    |
|-----------|--------------------------------------------------------------------------------------------------------------------------------------------------------------------------------------------------------------------------------------------------------------------------------------------------------------------------------------------------------------------------------|
| JSK1006-K | Bank 125 The Skates elements are of modular construction that allows with the minimum effort the ability to modif the situation of the modules according to the criteria of each group of skaters. with minimum maintenance and 100% resistant to UVA rays, ice and impacts. Great adherence to the ground. The surface is not heated. Based on modular construction.          |
|           | <u>Data Sheet</u>                                                                                                                                                                                                                                                                                                                                                              |
| JSK1008-K | Quarter Pipe 140  The Skates elements are of modular construction that allows with the minimum effort the ability to modify the situation of the modules according to the criteria of each group of skaters, with minimum maintenance and 4,00% registant to LIVA rays in and impacts. Creat adherence to the ground. The purface is not                                       |
|           | and 100% resistant to UVA rays, ice and impacts. Great adherence to the ground. The surface is not heated. Based on modular construction.  Data Sheet                                                                                                                                                                                                                          |
| JSK1052-K | Trick Box The Skates elements are of modular construction that allows with the minimum effort the ability to modify the situation of the modules according to the criteria of each group of skaters. with minimum maintenance and 100% resistant to UVA rays, ice and impacts. Great adherence to the ground. The surface is not heated. Based on modular construction.        |
|           | <u>Data Sheet</u>                                                                                                                                                                                                                                                                                                                                                              |
| JSK5013-K | Pyramid and Curb  The Skates elements are of modular construction that allows with the minimum effort the ability to modif the situation of the modules according to the criteria of each group of skaters. with minimum maintenance and 100% resistant to UVA rays, ice and impacts. Great adherence to the ground. The surface is not heated. Based on modular construction. |
|           | <u>Data Sheet</u>                                                                                                                                                                                                                                                                                                                                                              |
| JSK1023-K | Launch Box 60 A  The Skates elements are of modular construction that allows with the minimum effort the ability to modify the situation of the modules according to the criteria of each group of skaters, with minimum maintenance and 100% resistant to UVA rays, ice and impacts. Great adherence to the ground. The surface is not heated. Based on modular construction. |
|           | Data Sheet                                                                                                                                                                                                                                                                                                                                                                     |
| JSK1048-C | Rail C The Skates elements are of modular construction that allows with the minimum effort the ability to modify the situation of the modules according to the criteria of each group of skaters. with minimum maintenance and 100% resistant to UVA rays, ice and impacts. Great adherence to the ground. The surface is not heated. Based on modular construction.           |
|           | <u>Data Sheet</u>                                                                                                                                                                                                                                                                                                                                                              |
| JSK2015-K | Mini Ramp 140  The Skates elements are of modular construction that allows with the minimum effort the ability to modify the situation of the modules according to the criteria of each group of skaters, with minimum maintenance and 100% resistant to UVA rays, ice and impacts. Great adherence to the ground. The surface is not heated. Based on modular construction.   |
|           | Data Sheet                                                                                                                                                                                                                                                                                                                                                                     |

| Product     | Description                                                                                                                                                                                                                                                                                                                                                                        |
|-------------|------------------------------------------------------------------------------------------------------------------------------------------------------------------------------------------------------------------------------------------------------------------------------------------------------------------------------------------------------------------------------------|
| JSK9025-KBS | One side Curb Box 60 The Skates elements are of modular construction that allows with the minimum effort the ability to modify the situation of the modules according to the criteria of each group of skaters. with minimum maintenance and 100% resistant to UVA rays, ice and impacts. Great adherence to the ground. The surface is not heated. Based on modular construction. |