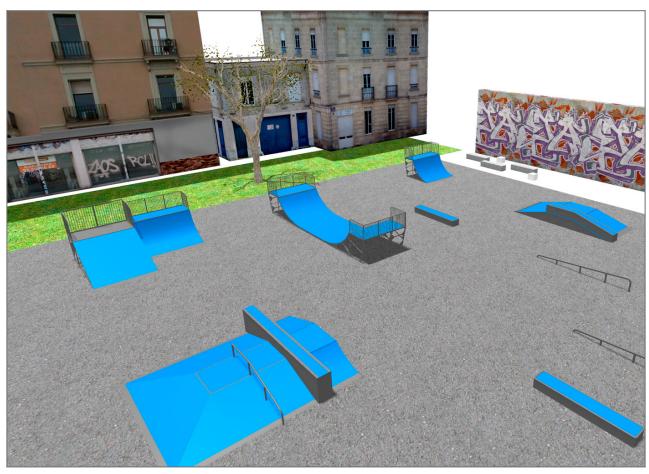

## **PROJECT**

PROJ-029-2020

Surface: 895 m<sup>2</sup>

Email: info@benito.com

Telephone: +34 93 852 1000

| oduct     | Description                                                                                                                                                                                                                                                                                                                                                                    |
|-----------|--------------------------------------------------------------------------------------------------------------------------------------------------------------------------------------------------------------------------------------------------------------------------------------------------------------------------------------------------------------------------------|
| JSK1006-K | Bank 125 The Skates elements are of modular construction that allows with the minimum effort the ability to modif the situation of the modules according to the criteria of each group of skaters. with minimum maintenance and 100% resistant to UVA rays, ice and impacts. Great adherence to the ground. The surface is not heated. Based on modular construction.          |
|           | <u>Data Sheet</u>                                                                                                                                                                                                                                                                                                                                                              |
| JSK1008-K | Quarter Pipe 140  The Skates elements are of modular construction that allows with the minimum effort the ability to modify the situation of the modules according to the criteria of each group of skaters, with minimum maintenance and 4,00% registant to LIVA rays in and impacts. Creat adherence to the ground. The purface is not                                       |
|           | and 100% resistant to UVA rays, ice and impacts. Great adherence to the ground. The surface is not heated. Based on modular construction.  Data Sheet                                                                                                                                                                                                                          |
| JSK1052-K | Trick Box The Skates elements are of modular construction that allows with the minimum effort the ability to modify the situation of the modules according to the criteria of each group of skaters. with minimum maintenance and 100% resistant to UVA rays, ice and impacts. Great adherence to the ground. The surface is not heated. Based on modular construction.        |
|           | <u>Data Sheet</u>                                                                                                                                                                                                                                                                                                                                                              |
| JSK5013-K | Pyramid and Curb  The Skates elements are of modular construction that allows with the minimum effort the ability to modif the situation of the modules according to the criteria of each group of skaters. with minimum maintenance and 100% resistant to UVA rays, ice and impacts. Great adherence to the ground. The surface is not heated. Based on modular construction. |
|           | <u>Data Sheet</u>                                                                                                                                                                                                                                                                                                                                                              |
| JSK1023-K | Launch Box 60 A  The Skates elements are of modular construction that allows with the minimum effort the ability to modify the situation of the modules according to the criteria of each group of skaters, with minimum maintenance and 100% resistant to UVA rays, ice and impacts. Great adherence to the ground. The surface is not heated. Based on modular construction. |
|           | Data Sheet                                                                                                                                                                                                                                                                                                                                                                     |
| JSK1048-C | Rail C The Skates elements are of modular construction that allows with the minimum effort the ability to modify the situation of the modules according to the criteria of each group of skaters. with minimum maintenance and 100% resistant to UVA rays, ice and impacts. Great adherence to the ground. The surface is not heated. Based on modular construction.           |
|           | <u>Data Sheet</u>                                                                                                                                                                                                                                                                                                                                                              |
| JSK2015-K | Mini Ramp 140  The Skates elements are of modular construction that allows with the minimum effort the ability to modify the situation of the modules according to the criteria of each group of skaters, with minimum maintenance and 100% resistant to UVA rays, ice and impacts. Great adherence to the ground. The surface is not heated. Based on modular construction.   |
|           | Data Sheet                                                                                                                                                                                                                                                                                                                                                                     |

| Product     | Description                                                                                                                                                                                                                                                                                                                                                                        |
|-------------|------------------------------------------------------------------------------------------------------------------------------------------------------------------------------------------------------------------------------------------------------------------------------------------------------------------------------------------------------------------------------------|
| JSK9025-KBS | One side Curb Box 60 The Skates elements are of modular construction that allows with the minimum effort the ability to modify the situation of the modules according to the criteria of each group of skaters. with minimum maintenance and 100% resistant to UVA rays, ice and impacts. Great adherence to the ground. The surface is not heated. Based on modular construction. |