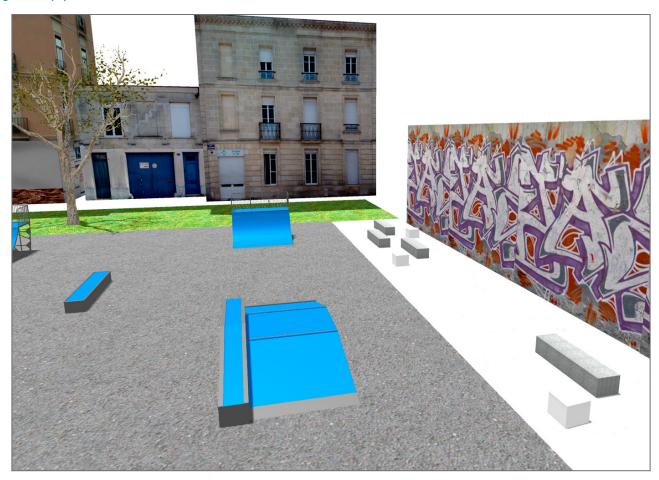

## **PROJECT**

PROJ-029-2020

Surface: 895 m<sup>2</sup>

Email: info@benito.com

Telephone: +34 93 852 1000

| oduct     | Description                                                                                                                                                                                                                                                                                                                                                                    |
|-----------|--------------------------------------------------------------------------------------------------------------------------------------------------------------------------------------------------------------------------------------------------------------------------------------------------------------------------------------------------------------------------------|
| JSK1006-K | Bank 125 The Skates elements are of modular construction that allows with the minimum effort the ability to modif the situation of the modules according to the criteria of each group of skaters. with minimum maintenance and 100% resistant to UVA rays, ice and impacts. Great adherence to the ground. The surface is not heated. Based on modular construction.          |
|           | <u>Data Sheet</u>                                                                                                                                                                                                                                                                                                                                                              |
| JSK1008-K | Quarter Pipe 140  The Skates elements are of modular construction that allows with the minimum effort the ability to modify the situation of the modules according to the criteria of each group of skaters, with minimum maintenance and 4,00% registant to LIVA rays in and impacts. Creat adherence to the ground. The purface is not                                       |
|           | and 100% resistant to UVA rays, ice and impacts. Great adherence to the ground. The surface is not heated. Based on modular construction.  Data Sheet                                                                                                                                                                                                                          |
| JSK1052-K | Trick Box The Skates elements are of modular construction that allows with the minimum effort the ability to modify the situation of the modules according to the criteria of each group of skaters. with minimum maintenance and 100% resistant to UVA rays, ice and impacts. Great adherence to the ground. The surface is not heated. Based on modular construction.        |
|           | <u>Data Sheet</u>                                                                                                                                                                                                                                                                                                                                                              |
| JSK5013-K | Pyramid and Curb  The Skates elements are of modular construction that allows with the minimum effort the ability to modif the situation of the modules according to the criteria of each group of skaters. with minimum maintenance and 100% resistant to UVA rays, ice and impacts. Great adherence to the ground. The surface is not heated. Based on modular construction. |
|           | <u>Data Sheet</u>                                                                                                                                                                                                                                                                                                                                                              |
| JSK1023-K | Launch Box 60 A  The Skates elements are of modular construction that allows with the minimum effort the ability to modify the situation of the modules according to the criteria of each group of skaters, with minimum maintenance and 100% resistant to UVA rays, ice and impacts. Great adherence to the ground. The surface is not heated. Based on modular construction. |
|           | Data Sheet                                                                                                                                                                                                                                                                                                                                                                     |
| JSK1048-C | Rail C The Skates elements are of modular construction that allows with the minimum effort the ability to modify the situation of the modules according to the criteria of each group of skaters. with minimum maintenance and 100% resistant to UVA rays, ice and impacts. Great adherence to the ground. The surface is not heated. Based on modular construction.           |
|           | <u>Data Sheet</u>                                                                                                                                                                                                                                                                                                                                                              |
| JSK2015-K | Mini Ramp 140  The Skates elements are of modular construction that allows with the minimum effort the ability to modify the situation of the modules according to the criteria of each group of skaters, with minimum maintenance and 100% resistant to UVA rays, ice and impacts. Great adherence to the ground. The surface is not heated. Based on modular construction.   |
|           | Data Sheet                                                                                                                                                                                                                                                                                                                                                                     |

| Product     | Description                                                                                                                                                                                                                                                                                                                                                                        |
|-------------|------------------------------------------------------------------------------------------------------------------------------------------------------------------------------------------------------------------------------------------------------------------------------------------------------------------------------------------------------------------------------------|
| JSK9025-KBS | One side Curb Box 60 The Skates elements are of modular construction that allows with the minimum effort the ability to modify the situation of the modules according to the criteria of each group of skaters. with minimum maintenance and 100% resistant to UVA rays, ice and impacts. Great adherence to the ground. The surface is not heated. Based on modular construction. |