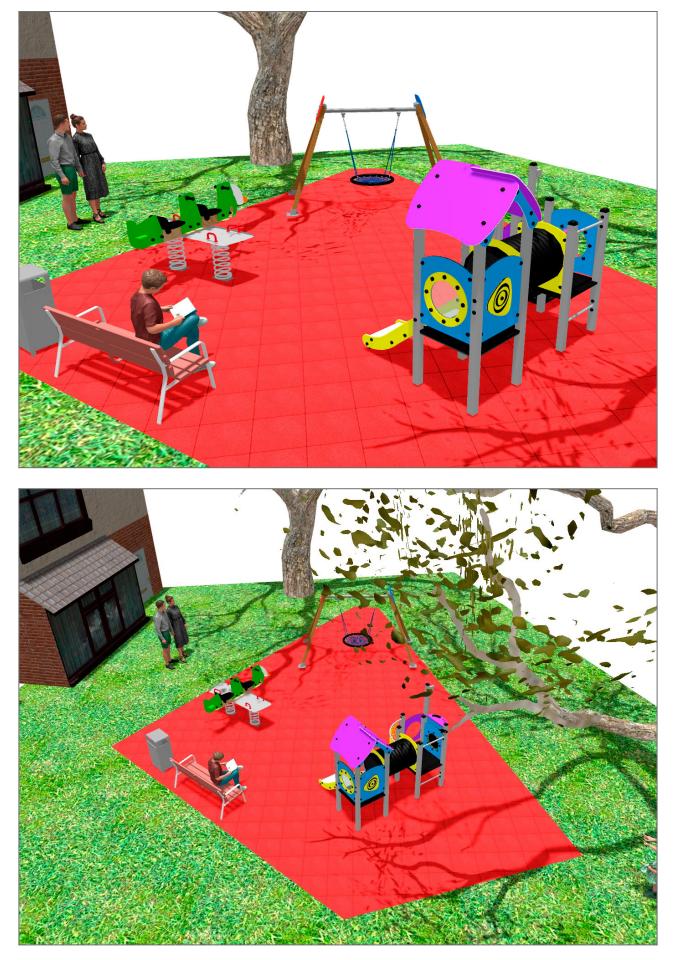

Surface: 70 m<sup>2</sup>

Email: info@benito.com Telephone: +34 93 852 1000

| Product   | Description                                                                                                                                                                                                                                          |
|-----------|------------------------------------------------------------------------------------------------------------------------------------------------------------------------------------------------------------------------------------------------------|
| JL1500010 | MADERA 1 Nest   Swings for children made of different materials such as wood and steel. Resistant to abrasion, corrosion and bad weather conditions.   Data Sheet Certificate Certificate Conformity                                                 |
|           |                                                                                                                                                                                                                                                      |
| JFS11     | <b>Sky</b><br>Fun and educative spring swing for children. Made of resistant materials according to the EN1176 standard.                                                                                                                             |
|           | Data Sheet Certificate Conformity                                                                                                                                                                                                                    |
| JPVA03    | Artic 3<br>The ARTIC collection is functional and compact. It consists on modular tower combinations for the smallest<br>to the eldest children. Ideal for space limited playground areas and to combine different elements in larger<br>spaces too. |
|           | Data Sheet Certificate                                                                                                                                                                                                                               |