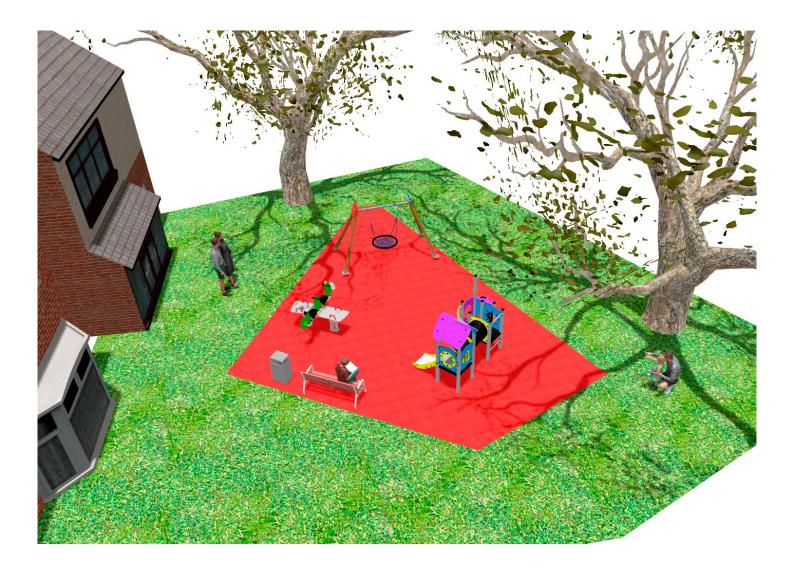

Surface: 70 m<sup>2</sup>

Email: info@benito.com Telephone: +34 93 852 1000

| Product   | Description                                                                                                                                                                                                                                          |
|-----------|------------------------------------------------------------------------------------------------------------------------------------------------------------------------------------------------------------------------------------------------------|
| JL1500010 | MADERA 1 Nest   Swings for children made of different materials such as wood and steel. Resistant to abrasion, corrosion and bad weather conditions.   Data Sheet Certificate Certificate Conformity                                                 |
|           |                                                                                                                                                                                                                                                      |
| JFS11     | <b>Sky</b><br>Fun and educative spring swing for children. Made of resistant materials according to the EN1176 standard.                                                                                                                             |
|           | Data Sheet Certificate Conformity                                                                                                                                                                                                                    |
| JPVA03    | Artic 3<br>The ARTIC collection is functional and compact. It consists on modular tower combinations for the smallest<br>to the eldest children. Ideal for space limited playground areas and to combine different elements in larger<br>spaces too. |
|           | Data Sheet Certificate                                                                                                                                                                                                                               |