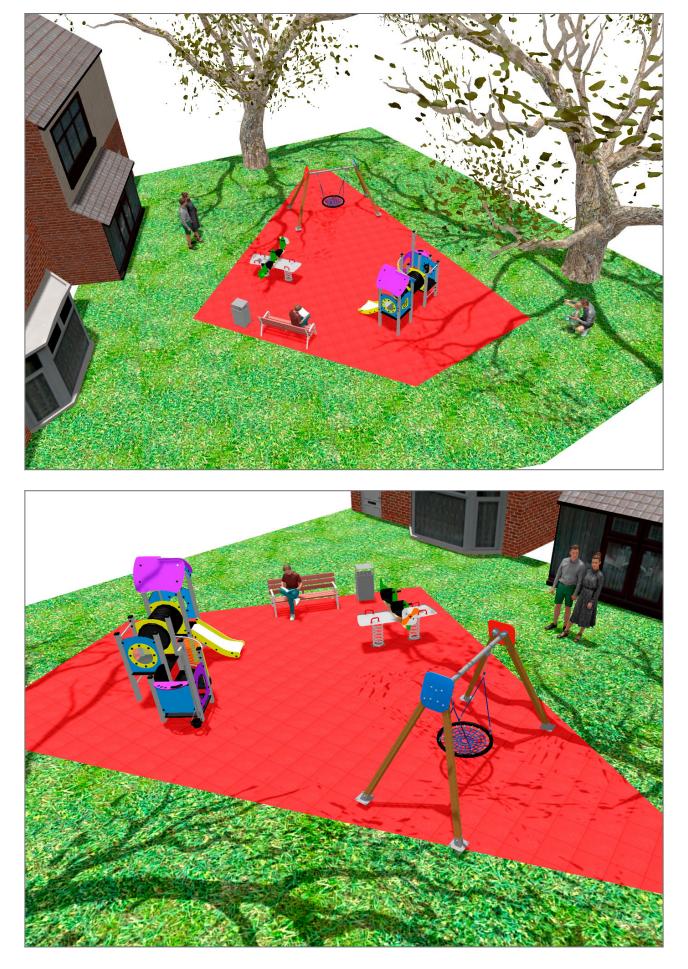

Surface: 70 m<sup>2</sup>

Email: info@benito.com Telephone: +34 93 852 1000

| Product   | Description                                                                                                                                                                                                                                          |
|-----------|------------------------------------------------------------------------------------------------------------------------------------------------------------------------------------------------------------------------------------------------------|
| JL1500010 | MADERA 1 Nest   Swings for children made of different materials such as wood and steel. Resistant to abrasion, corrosion and bad weather conditions.   Data Sheet Certificate Certificate Conformity                                                 |
|           |                                                                                                                                                                                                                                                      |
| JFS11     | <b>Sky</b><br>Fun and educative spring swing for children. Made of resistant materials according to the EN1176 standard.                                                                                                                             |
|           | Data Sheet Certificate Conformity                                                                                                                                                                                                                    |
| JPVA03    | Artic 3<br>The ARTIC collection is functional and compact. It consists on modular tower combinations for the smallest<br>to the eldest children. Ideal for space limited playground areas and to combine different elements in larger<br>spaces too. |
|           | Data Sheet Certificate                                                                                                                                                                                                                               |