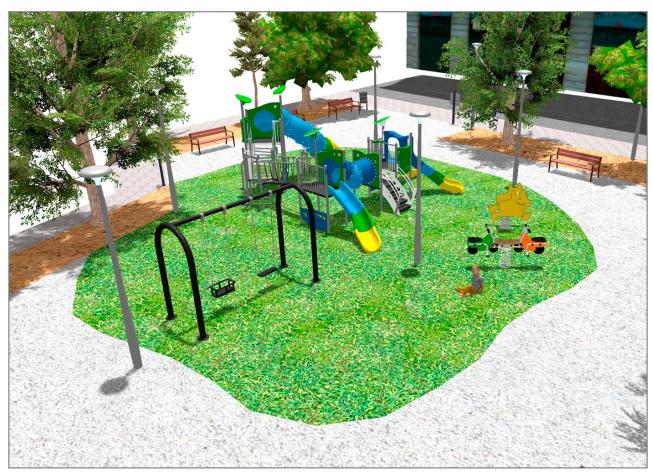

## **BENITO**-Playground Equipment

| Product   | Description                                                                                                                                                                                                                                                                   |
|-----------|-------------------------------------------------------------------------------------------------------------------------------------------------------------------------------------------------------------------------------------------------------------------------------|
| JKSP11000 | Curvo Mixto Swings for children made of different materials such as wood and steel. Resistant to abrasion, corrosion and bad weather conditions.                                                                                                                              |
|           | Data Sheet Certificate Conformity                                                                                                                                                                                                                                             |
| JJMM03    | Julián Designed by Javier Mariscal. Half-artist half-designer, his childlike strokes and Latin aesthetic combine perfectly with this kind of product.                                                                                                                         |
|           | Data Sheet Certificate Conformity                                                                                                                                                                                                                                             |
| JFS10     | Rider Fun and educative spring swing for children. Made of resistant materials according to the EN1176 standard.                                                                                                                                                              |
|           | <u>Data Sheet</u> <u>Certificate</u> <u>Certificate Conformity</u>                                                                                                                                                                                                            |
| JALU06    | Alu 6 The ALU collection maximises playability. Including lots of slides, bridges and dynamic elements, the ALU line encourages children to play, even those with disabilities. Its bright colours don't go unnoticed and the quality of materials guarantee high durability. |
|           | <u>Data Sheet</u> <u>Certificate Conformity</u> <u>Acreditative Letter</u>                                                                                                                                                                                                    |