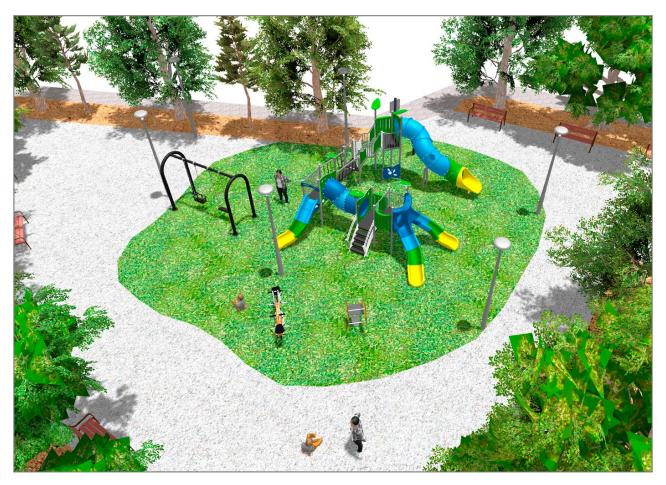

## **BENITO**-Playground Equipment

| Product   | Description                                                                                                                                                                                                                                                                   |
|-----------|-------------------------------------------------------------------------------------------------------------------------------------------------------------------------------------------------------------------------------------------------------------------------------|
| JKSP11000 | Curvo Mixto Swings for children made of different materials such as wood and steel. Resistant to abrasion, corrosion and bad weather conditions.                                                                                                                              |
|           | Data Sheet Certificate Conformity                                                                                                                                                                                                                                             |
| JJMM03    | Julián Designed by Javier Mariscal. Half-artist half-designer, his childlike strokes and Latin aesthetic combine perfectly with this kind of product.                                                                                                                         |
|           | Data Sheet Certificate Conformity                                                                                                                                                                                                                                             |
| JFS10     | Rider Fun and educative spring swing for children. Made of resistant materials according to the EN1176 standard.                                                                                                                                                              |
|           | <u>Data Sheet</u> <u>Certificate</u> <u>Certificate Conformity</u>                                                                                                                                                                                                            |
| JALU06    | Alu 6 The ALU collection maximises playability. Including lots of slides, bridges and dynamic elements, the ALU line encourages children to play, even those with disabilities. Its bright colours don't go unnoticed and the quality of materials guarantee high durability. |
|           | <u>Data Sheet</u> <u>Certificate Conformity</u> <u>Acreditative Letter</u>                                                                                                                                                                                                    |