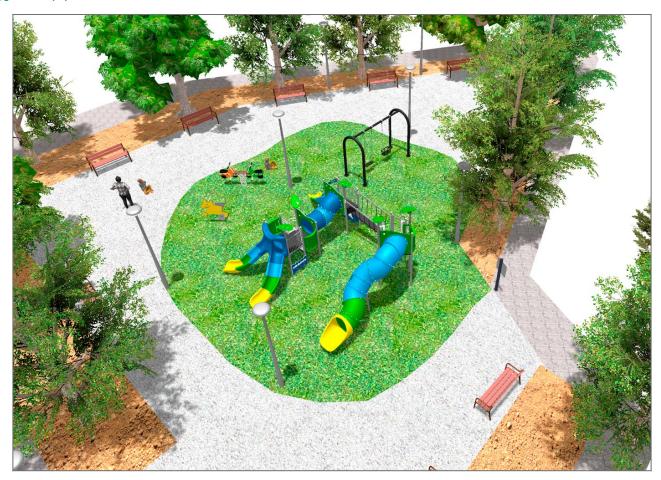

## **PROJECT**

PROJ-005-2018

Surface: 130 m<sup>2</sup>

Email: info@benito.com Telephone: +34 93 852 1000

## **BENITO**-Playground Equipment

| Product   | Description                                                                                                                                                                                                                                                                   |
|-----------|-------------------------------------------------------------------------------------------------------------------------------------------------------------------------------------------------------------------------------------------------------------------------------|
| JKSP11000 | Curvo Mixto Swings for children made of different materials such as wood and steel. Resistant to abrasion, corrosion and bad weather conditions.                                                                                                                              |
|           | Data Sheet Certificate Conformity                                                                                                                                                                                                                                             |
| JJMM03    | Julián Designed by Javier Mariscal. Half-artist half-designer, his childlike strokes and Latin aesthetic combine perfectly with this kind of product.                                                                                                                         |
|           | Data Sheet Certificate Conformity                                                                                                                                                                                                                                             |
| JFS10     | Rider Fun and educative spring swing for children. Made of resistant materials according to the EN1176 standard.                                                                                                                                                              |
|           | <u>Data Sheet</u> <u>Certificate</u> <u>Certificate Conformity</u>                                                                                                                                                                                                            |
| JALU06    | Alu 6 The ALU collection maximises playability. Including lots of slides, bridges and dynamic elements, the ALU line encourages children to play, even those with disabilities. Its bright colours don't go unnoticed and the quality of materials guarantee high durability. |
|           | <u>Data Sheet</u> <u>Certificate Conformity</u> <u>Acreditative Letter</u>                                                                                                                                                                                                    |